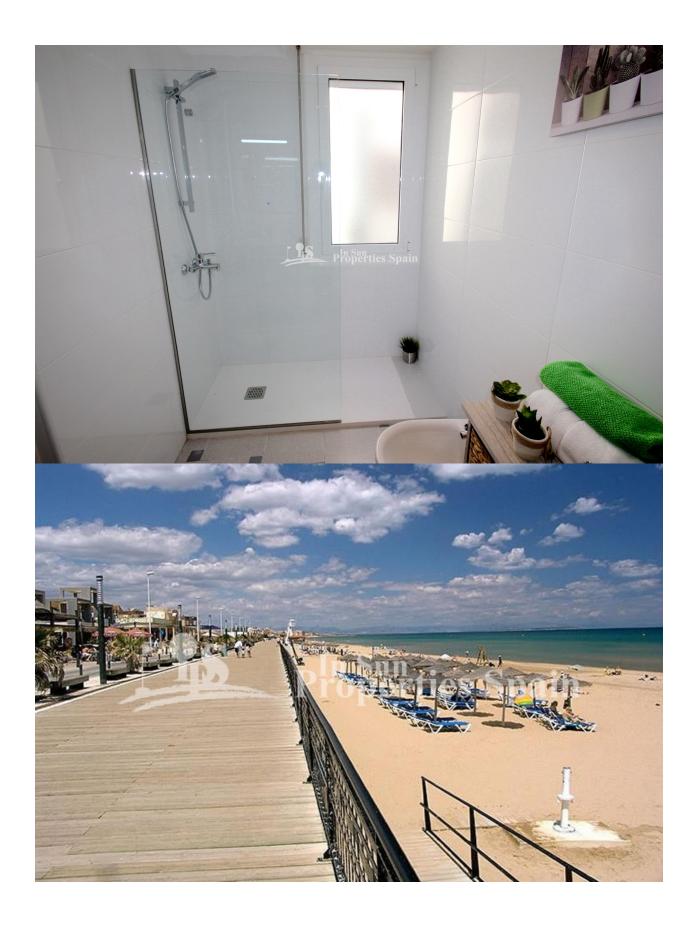

#### **DESCRIPTION**

Located in the Spanish Town of La Mata, 150m from the beach we have this stunning, reformed Penthouse Apartment. The 41'30m2 Apartment was fully reformed this year and distributes as open plan lounge and dining area, complete with contemporary furnishings, separate modern fitted and fully equipped kitchen complete with oven, hob, extractor, fridge-freezer and dishwasher. Leading out from the living area you have a 20'75m2 spacious terrace with sea views. On the terrace you will also find a washing machine and the water tank. The double bedroom has fitted wardrobes, access out to the terrace and modern furnishings. The bathroom is sleek and modern with white suite complete with walk in shower and frosted window for ventilation. The Apartment has air conditioning (Hot and Cold), is southwest facing, furnished, lift assisted and offers sea views. La Mata is home to a beautiful sandy beach with wooden boardwalk and plenty of lovely places to eat and a number of cafes. Located just 5km northeast of Torrevieja which is a real melting pot of cultures, not just by its international feel, but due to its mix of new and old Spanish attitudes. Traditions such as the siesta are still an important aspect of Spanish lifestyle. The town is a vibrant, eclectic mix