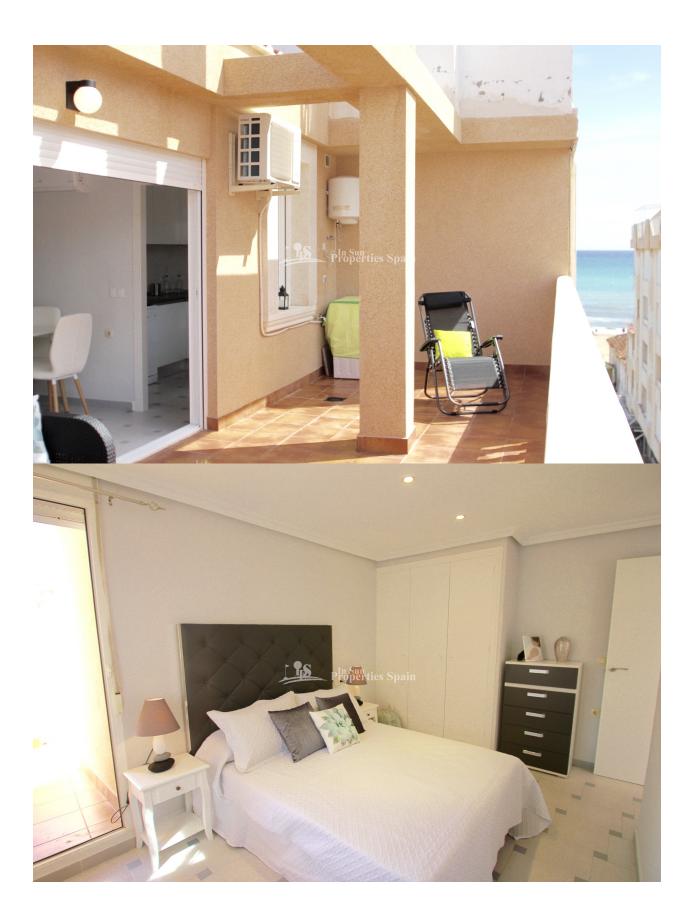

#### **DESCRIPTION**

Located in the Spanish Town of La Mata, 150m from the beach we have this stunning, reformed Penthouse Apartment. The 41'30m2 Apartment was fully reformed this year and distributes as open plan lounge and dining area, complete with contemporary furnishings, separate modern fitted and fully equipped kitchen complete with oven, hob, extractor, fridge-freezer and dishwasher. Leading out from the living area you have a 20'75m2 spacious terrace with sea views. On the terrace you will also find a washing machine and the water tank. The double bedroom has fitted wardrobes, access out to the terrace and modern furnishings. The bathroom is sleek and modern with white suite complete with walk in shower and frosted window for ventilation. The Apartment has air conditioning (Hot and Cold), is southwest facing, furnished, lift assisted and offers sea views. La Mata is home to a beautiful sandy beach with wooden boardwalk and plenty of lovely places to eat and a number of cafes. Located just 5km northeast of Torrevieja which is a real melting pot of cultures, not just by its international feel, but due to its mix of new and old Spanish attitudes. Traditions such as the siesta are still an important aspect of Spanish lifestyle. The town is a vibrant, eclectic mix