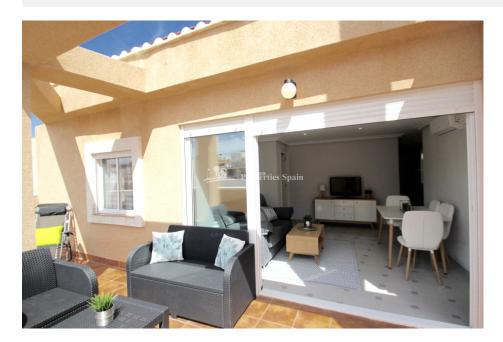

#### **DESCRIPTION**

Located in the Spanish Town of La Mata, 150m from the beach we have this stunning, reformed Penthouse Apartment. The 41'30m2 Apartment was fully reformed this year and distributes as open plan lounge and dining area, complete with contemporary furnishings, separate modern fitted and fully equipped kitchen complete with oven, hob, extractor, fridge-freezer and dishwasher. Leading out from the living area you have a 20'75m2 spacious terrace with sea views. On the terrace you will also find a washing machine and the water tank. The double bedroom has fitted wardrobes, access out to the terrace and modern furnishings. The bathroom is sleek and modern with white suite complete with walk in shower and frosted window for ventilation. The Apartment has air conditioning (Hot and Cold), is southwest facing, furnished, lift assisted and offers sea views. La Mata is home to a beautiful sandy beach with wooden boardwalk and plenty of lovely places to eat and a number of cafes. Located just 5km northeast of Torrevieja which is a real melting pot of cultures, not just by its international feel, but due to its mix of new and old Spanish attitudes. Traditions such as the siesta are still an important aspect of Spanish lifestyle. The town is a vibrant, eclectic mix