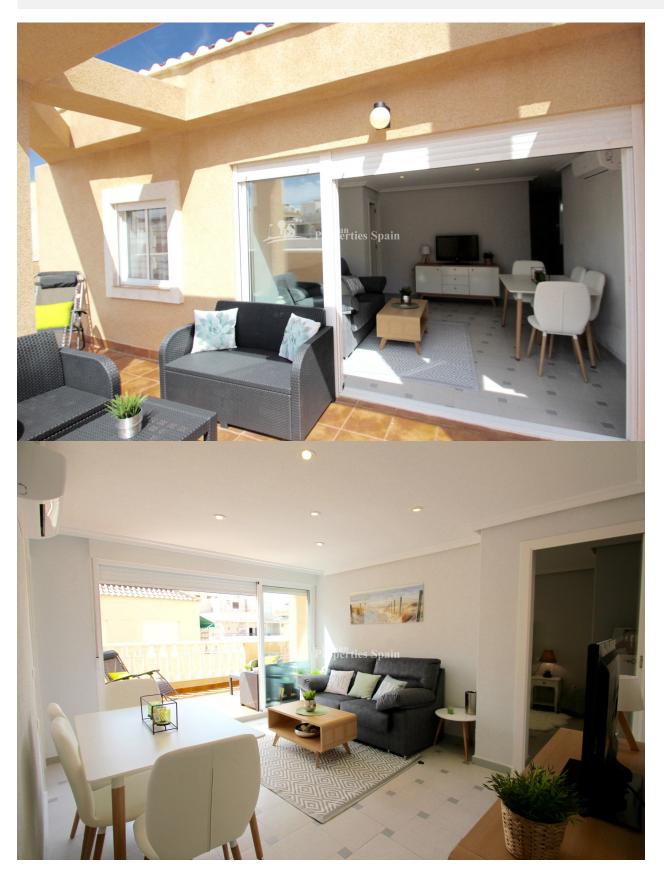

#### **DESCRIPTION**

Located in the Spanish Town of La Mata, 150m from the beach we have this stunning, reformed Penthouse Apartment. The 41'30m2 Apartment was fully reformed this year and distributes as open plan lounge and dining area, complete with contemporary furnishings, separate modern fitted and fully equipped kitchen complete with oven, hob, extractor, fridge-freezer and dishwasher. Leading out from the living area you have a 20'75m2 spacious terrace with sea views. On the terrace you will also find a washing machine and the water tank. The double bedroom has fitted wardrobes, access out to the terrace and modern furnishings. The bathroom is sleek and modern with white suite complete with walk in shower and frosted window for ventilation. The Apartment has air conditioning (Hot and Cold), is southwest facing, furnished, lift assisted and offers sea views. La Mata is home to a beautiful sandy beach with wooden boardwalk and plenty of lovely places to eat and a number of cafes. Located just 5km northeast of Torrevieja which is a real melting pot of cultures, not just by its international feel, but due to its mix of new and old Spanish attitudes. Traditions such as the siesta are still an important aspect of Spanish lifestyle. The town is a vibrant, eclectic mix