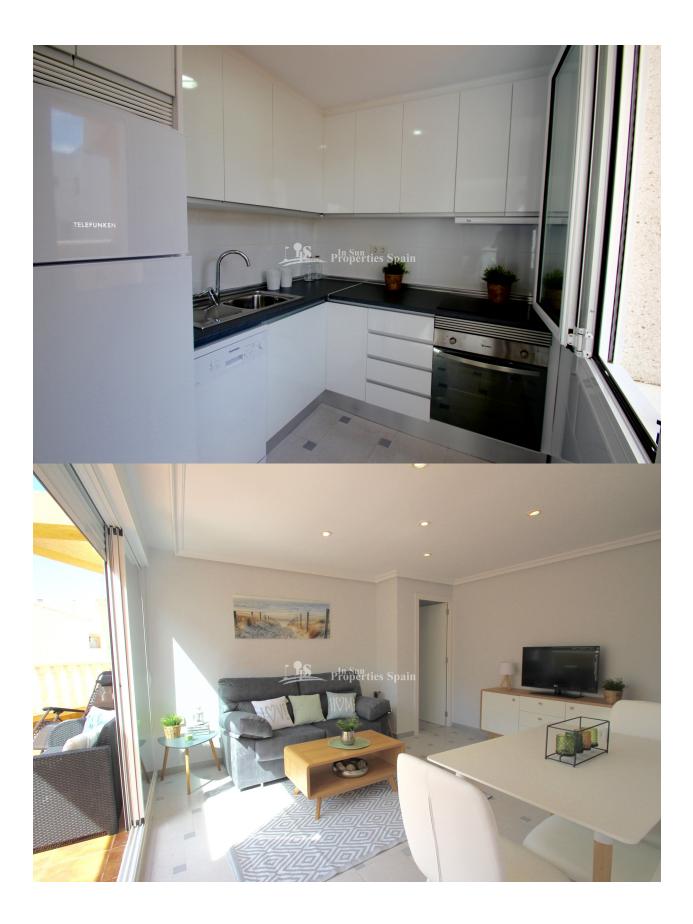

#### **DESCRIPTION**

Located in the Spanish Town of La Mata, 150m from the beach we have this stunning, reformed Penthouse Apartment. The 41'30m2 Apartment was fully reformed this year and distributes as open plan lounge and dining area, complete with contemporary furnishings, separate modern fitted and fully equipped kitchen complete with oven, hob, extractor, fridge-freezer and dishwasher. Leading out from the living area you have a 20'75m2 spacious terrace with sea views. On the terrace you will also find a washing machine and the water tank. The double bedroom has fitted wardrobes, access out to the terrace and modern furnishings. The bathroom is sleek and modern with white suite complete with walk in shower and frosted window for ventilation. The Apartment has air conditioning (Hot and Cold), is southwest facing, furnished, lift assisted and offers sea views. La Mata is home to a beautiful sandy beach with wooden boardwalk and plenty of lovely places to eat and a number of cafes. Located just 5km northeast of Torrevieja which is a real melting pot of cultures, not just by its international feel, but due to its mix of new and old Spanish attitudes. Traditions such as the siesta are still an important aspect of Spanish lifestyle. The town is a vibrant, eclectic mix