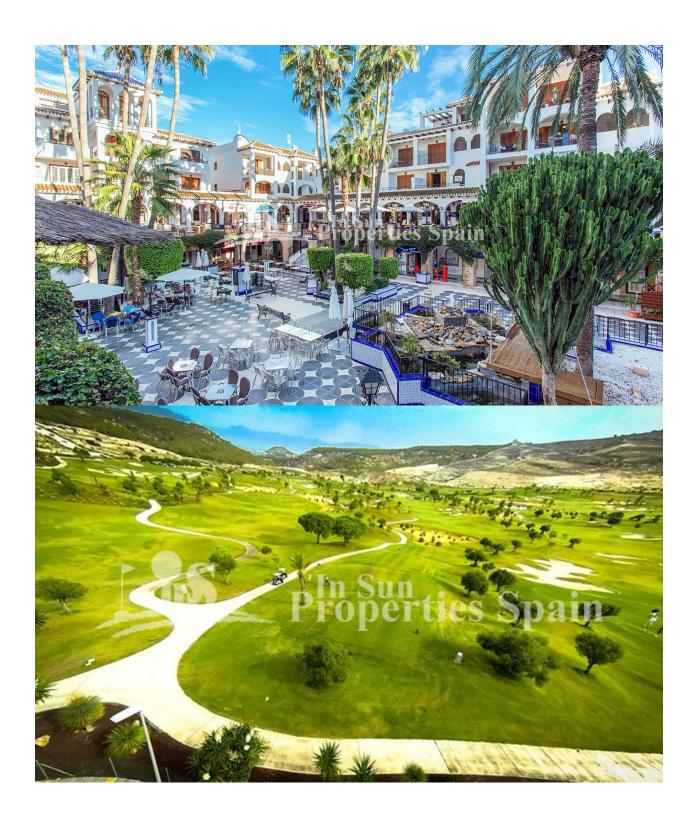

#### **DESCRIPTION**

Located in the very peaceful area of La Cañada, SAN MIGUEL DE SALINAS, you will find this well Key Ready `Quara´ Built 64m2 Jumilla style BUNGALOW. Built by Quara in 2007 the property boasts 2 spacious bedrooms, 2 bathrooms, open-plan American style kitchen and 47m2 solarium perfect for sunbathing and alfresco dining with family and friends. There is a nice sunny front terrace with space for table and chairs, perfect for enjoying breakfast and parking within the plot. La Cañada is well placed between Villamartin and San Miguel de Salinas in a more quiet position with stunning views. Surrounded by 30,000m2 of protected forest area and the aroma of the Mediterranean orange and lemon groves, all merge with the beauty of Las Salinas of Torrevieja and the Mediterranean Sea on the horizon. There are spectacular beaches like La Zenia, Cabo Roig, Campoamor and Mil Palmeras, plus more than 16km of golden sand and crystal clear waters to discover, all just a few minutes away by car. Within 6km you will find 3 of the most prestigious golf courses; Villamartín, Las Ramblas and Real Club Campoamor.