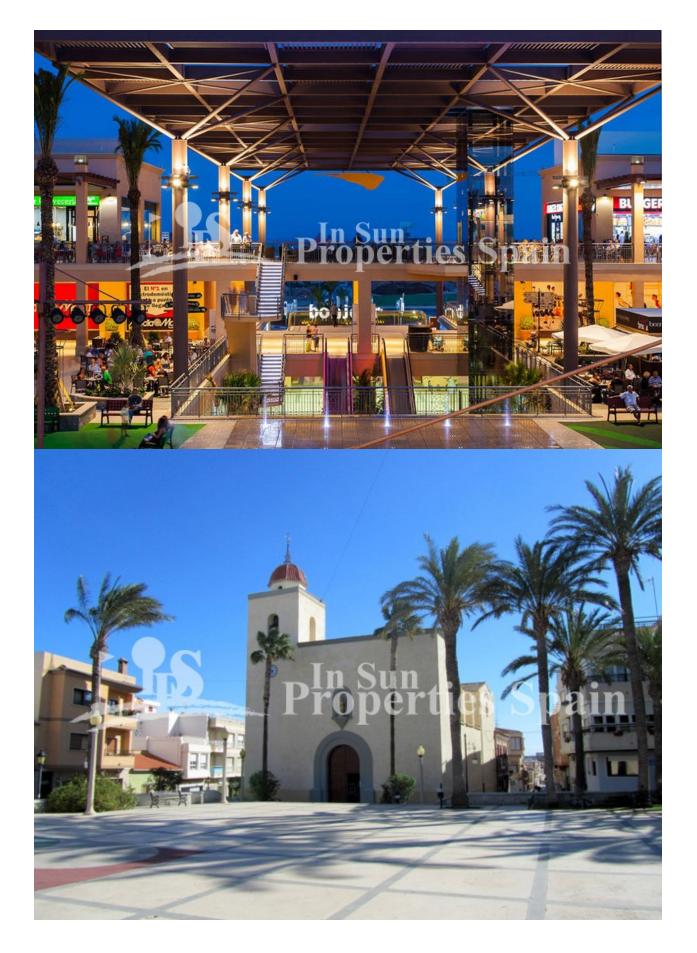

#### **DESCRIPTION**

Located in the very peaceful area of La Cañada, SAN MIGUEL DE SALINAS, you will find this well Key Ready `Quara´ Built 64m2 Jumilla style BUNGALOW. Built by Quara in 2007 the property boasts 2 spacious bedrooms, 2 bathrooms, open-plan American style kitchen and 47m2 solarium perfect for sunbathing and alfresco dining with family and friends. There is a nice sunny front terrace with space for table and chairs, perfect for enjoying breakfast and parking within the plot. La Cañada is well placed between Villamartin and San Miguel de Salinas in a more quiet position with stunning views. Surrounded by 30,000m2 of protected forest area and the aroma of the Mediterranean orange and lemon groves, all merge with the beauty of Las Salinas of Torrevieja and the Mediterranean Sea on the horizon. There are spectacular beaches like La Zenia, Cabo Roig, Campoamor and Mil Palmeras, plus more than 16km of golden sand and crystal clear waters to discover, all just a few minutes away by car. Within 6km you will find 3 of the most prestigious golf courses; Villamartín, Las Ramblas and Real Club Campoamor.