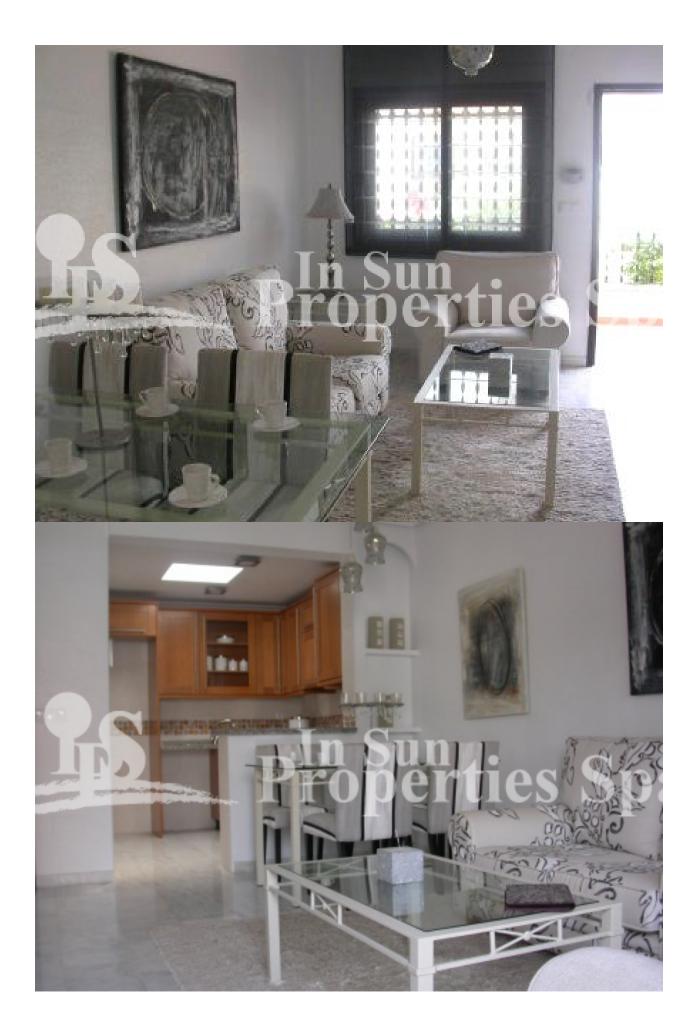

#### **DESCRIPTION**

Located in the very peaceful area of La Cañada, SAN MIGUEL DE SALINAS, you will find this well Key Ready `Quara´ Built 64m2 Jumilla style BUNGALOW. Built by Quara in 2007 the property boasts 2 spacious bedrooms, 2 bathrooms, open-plan American style kitchen and 47m2 solarium perfect for sunbathing and alfresco dining with family and friends. There is a nice sunny front terrace with space for table and chairs, perfect for enjoying breakfast and parking within the plot. La Cañada is well placed between Villamartin and San Miguel de Salinas in a more quiet position with stunning views. Surrounded by 30,000m2 of protected forest area and the aroma of the Mediterranean orange and lemon groves, all merge with the beauty of Las Salinas of Torrevieja and the Mediterranean Sea on the horizon. There are spectacular beaches like La Zenia, Cabo Roig, Campoamor and Mil Palmeras, plus more than 16km of golden sand and crystal clear waters to discover, all just a few minutes away by car. Within 6km you will find 3 of the most prestigious golf courses; Villamartín, Las Ramblas and Real Club Campoamor.

# **KITCHEN**

• Open kitchen