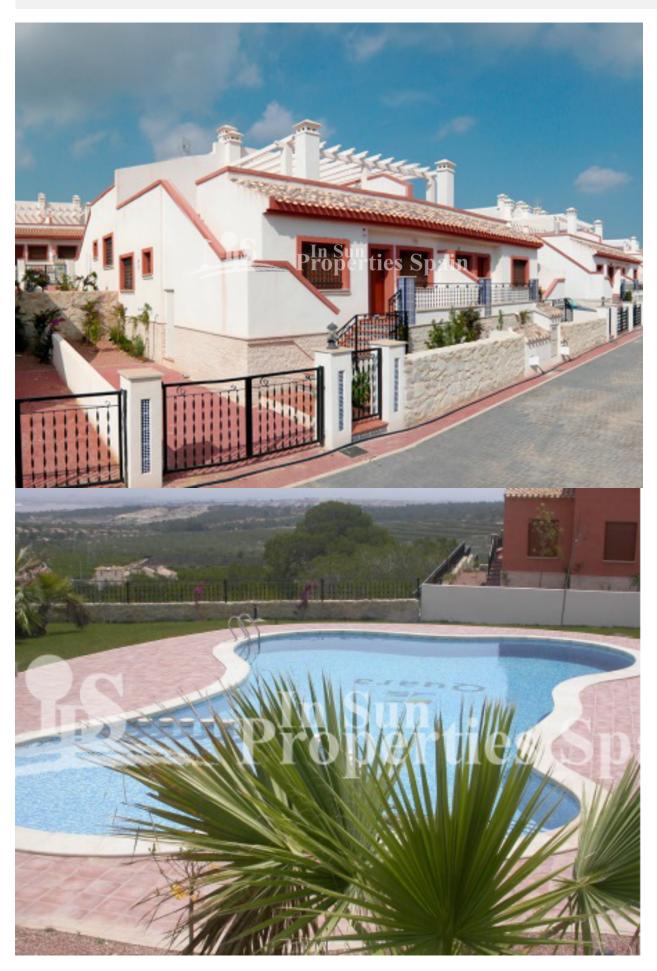

#### **DESCRIPTION**

Located in the very peaceful area of La Cañada, SAN MIGUEL DE SALINAS, you will find this well Key Ready `Quara´ Built 64m2 Jumilla style BUNGALOW. Built by Quara in 2007 the property boasts 2 spacious bedrooms, 2 bathrooms, open-plan American style kitchen and 47m2 solarium perfect for sunbathing and alfresco dining with family and friends. There is a nice sunny front terrace with space for table and chairs, perfect for enjoying breakfast and parking within the plot. La Cañada is well placed between Villamartin and San Miguel de Salinas in a more quiet position with stunning views. Surrounded by 30,000m2 of protected forest area and the aroma of the Mediterranean orange and lemon groves, all merge with the beauty of Las Salinas of Torrevieja and the Mediterranean Sea on the horizon. There are spectacular beaches like La Zenia, Cabo Roig, Campoamor and Mil Palmeras, plus more than 16km of golden sand and crystal clear waters to discover, all just a few minutes away by car. Within 6km you will find 3 of the most prestigious golf courses; Villamartín, Las Ramblas and Real Club Campoamor.

### **GARDEN AND TERRACES**

- Covered terrace
- Open terraceStone walls

- Private gardenCommunal Garden

• Stone floors

"OUR EXPERIENCE IS YOUR GUARANTEE"