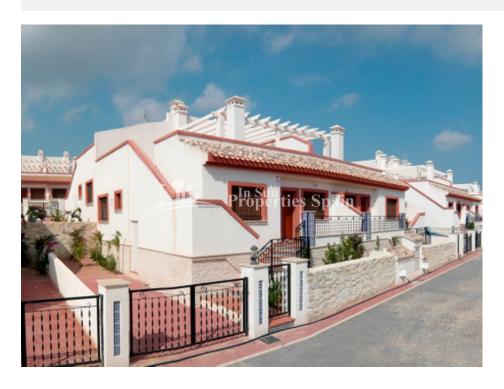

#### **DESCRIPTION**

Located in the very peaceful area of La Cañada, SAN MIGUEL DE SALINAS, you will find this well Key Ready `Quara´ Built 64m2 Jumilla style BUNGALOW. Built by Quara in 2007 the property boasts 2 spacious bedrooms, 2 bathrooms, open-plan American style kitchen and 47m2 solarium perfect for sunbathing and alfresco dining with family and friends. There is a nice sunny front terrace with space for table and chairs, perfect for enjoying breakfast and parking within the plot. La Cañada is well placed between Villamartin and San Miguel de Salinas in a more quiet position with stunning views. Surrounded by 30,000m2 of protected forest area and the aroma of the Mediterranean orange and lemon groves, all merge with the beauty of Las Salinas of Torrevieja and the Mediterranean Sea on the horizon. There are spectacular beaches like La Zenia, Cabo Roig, Campoamor and Mil Palmeras, plus more than 16km of golden sand and crystal clear waters to discover, all just a few minutes away by car. Within 6km you will find 3 of the most prestigious golf courses; Villamartín, Las Ramblas and Real Club Campoamor.