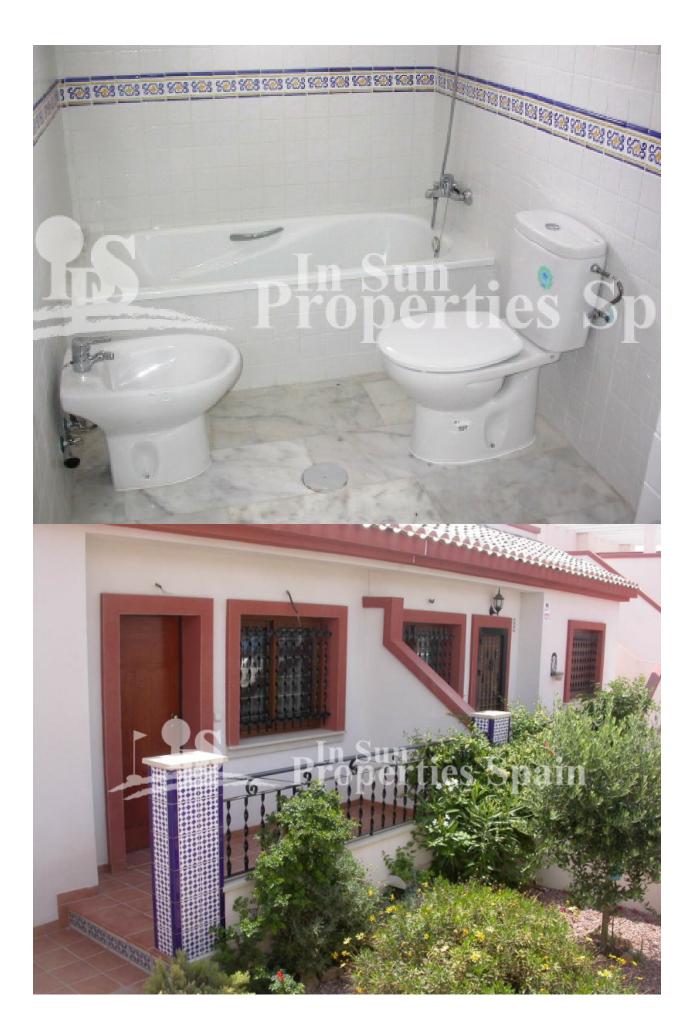

## ORIHUELA COSTA (LA CAÑADA)

| INFO              |                               |
|-------------------|-------------------------------|
| PRICE:            | 139.000 €                     |
| PROPERTY<br>TYPE: | Townhouse                     |
| CITY:             | Orihuela Costa<br>(La Cañada) |
| BEDROOMS:         | 2                             |
| Bathrooms:        | 2                             |
| Build ( m2 ):     | 64                            |
| Plot ( m2 ):      | -                             |
| Terrace ( m2 ):   | 47                            |
| Year:             | -                             |
| Floor:            | -                             |
| Old price         | -                             |

### **GARDEN AND TERRACES**

- Covered terrace
- Open terraceStone walls

- Private gardenCommunal Garden

• Stone floors

"OUR EXPERIENCE IS YOUR GUARANTEE"