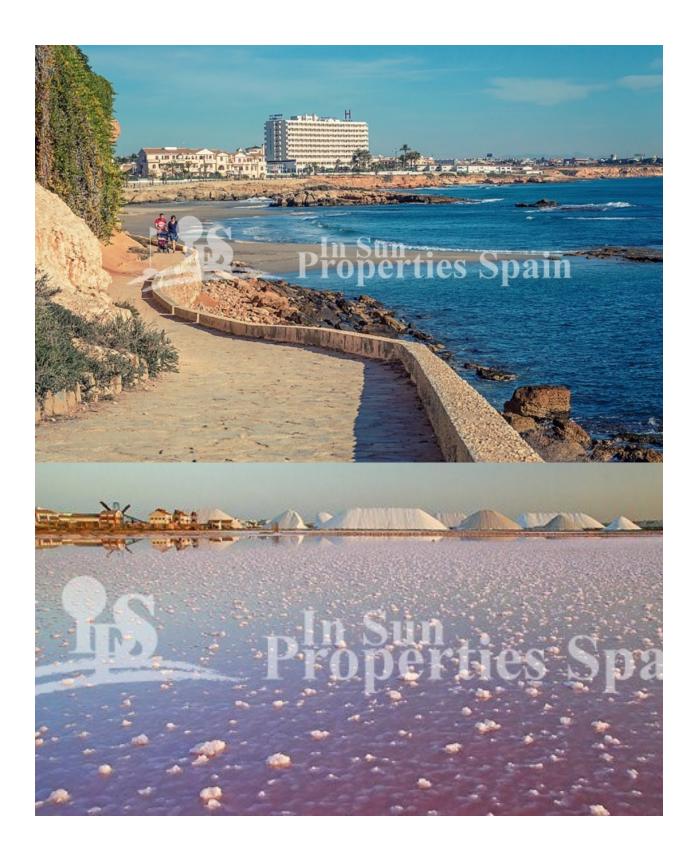

#### **DESCRIPTION**

Located in the very peaceful area of La Cañada, SAN MIGUEL DE SALINAS, you will find this well Key Ready `Quara´ Built 64m2 Jumilla style BUNGALOW. Built by Quara in 2007 the property boasts 2 spacious bedrooms, 2 bathrooms, open-plan American style kitchen and 47m2 solarium perfect for sunbathing and alfresco dining with family and friends. There is a nice sunny front terrace with space for table and chairs, perfect for enjoying breakfast and parking within the plot. La Cañada is well placed between Villamartin and San Miguel de Salinas in a more quiet position with stunning views. Surrounded by 30,000m2 of protected forest area and the aroma of the Mediterranean orange and lemon groves, all merge with the beauty of Las Salinas of Torrevieja and the Mediterranean Sea on the horizon. There are spectacular beaches like La Zenia, Cabo Roig, Campoamor and Mil Palmeras, plus more than 16km of golden sand and crystal clear waters to discover, all just a few minutes away by car. Within 6km you will find 3 of the most prestigious golf courses; Villamartín, Las Ramblas and Real Club Campoamor.