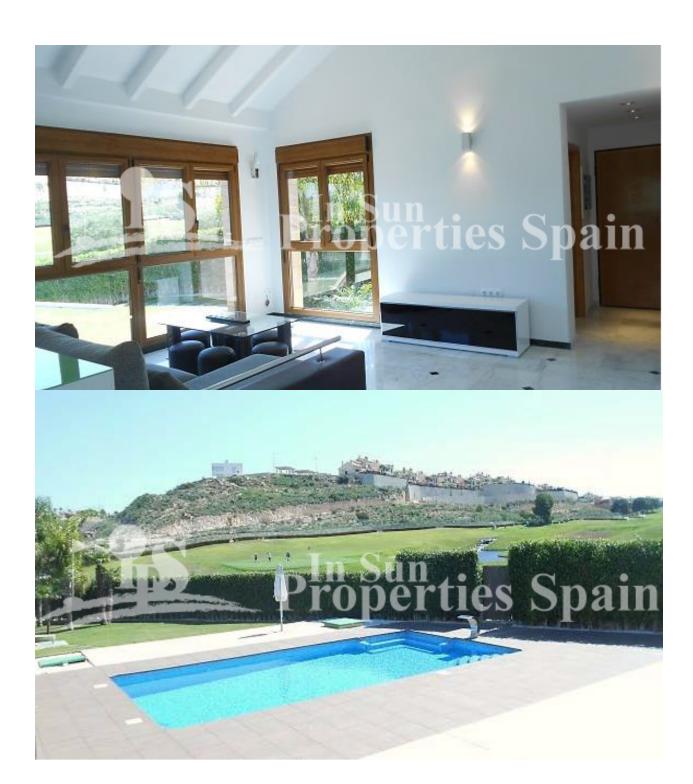

#### **DESCRIPTION**

KEY IN HAND Stunning "CORIA 2 Esp" style Villa with a build size of 140m2 located at the prestigious La finca Golf Resort in Algorfa. This Villa has an outstanding 1,121m2 plot. The property boasts open plan living accommodation, 3 bedrooms and 2 bathrooms. There is a private pool with views out over the green, landscaped garden, alarm system, 11m2 storage room and AC by conducts. Also included; lighting, white goods and osmosis system in the kitchen. La Finca Urbanization is located in the heart of the Vega Baja countryside, just a few minutes away from the small town of Algorfa. It is ideal for those who want to live in a peaceful area with magnificent landscapes, breathing in fresh air from the mountains. It is a golfer's paradise. A large variety of migratory birds and small animals have found a place between the greens and the extensive vegetation of this impressive golf course. Open air walks between orange and lemon plantations are quite pleasant. The recent opening of the Hotel La Finca Golf and Spa Resort (5\*) promises a marvelous experience where you can completely relax in its new installations.