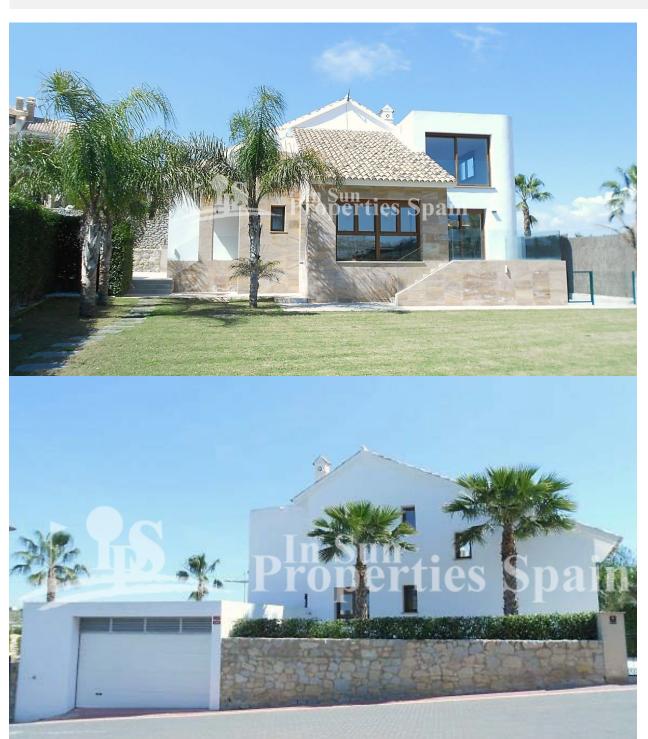

#### **DESCRIPTION**

KEY IN HAND Stunning "CORIA 2 Esp" style Villa with a build size of 140m2 located at the prestigious La finca Golf Resort in Algorfa. This Villa has an outstanding 1,121m2 plot. The property boasts open plan living accommodation, 3 bedrooms and 2 bathrooms. There is a private pool with views out over the green, landscaped garden, alarm system, 11m2 storage room and AC by conducts. Also included; lighting, white goods and osmosis system in the kitchen. La Finca Urbanization is located in the heart of the Vega Baja countryside, just a few minutes away from the small town of Algorfa. It is ideal for those who want to live in a peaceful area with magnificent landscapes, breathing in fresh air from the mountains. It is a golfer's paradise. A large variety of migratory birds and small animals have found a place between the greens and the extensive vegetation of this impressive golf course. Open air walks between orange and lemon plantations are quite pleasant. The recent opening of the Hotel La Finca Golf and Spa Resort (5\*) promises a marvelous experience where you can completely relax in its new installations.