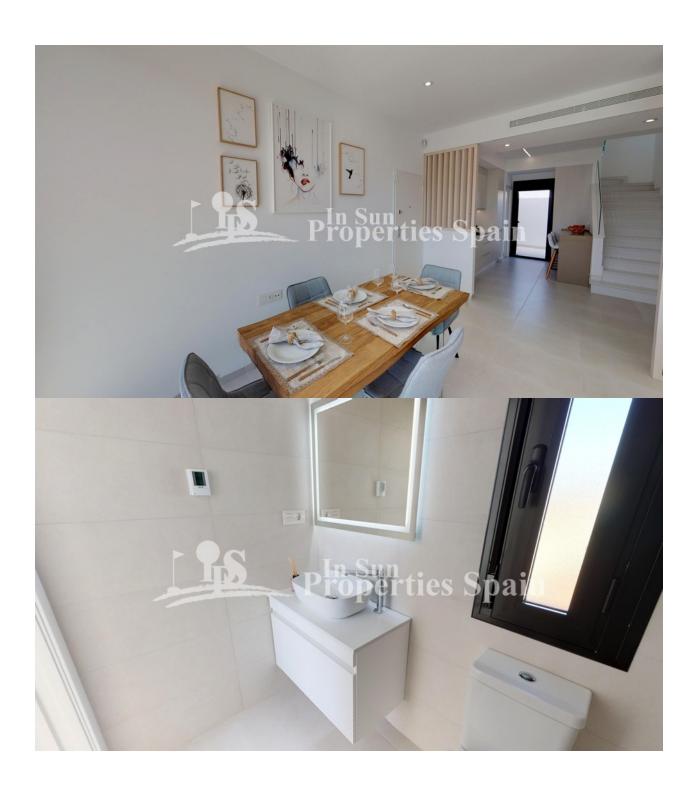

### **DESCRIPTION**

New release of the popular premium Villas in SAN PEDRO DEL PINATAR, 600m/8 minutes walk from the beach. These 3 bedroom, 3 bathroom homes of 128m2 build are on minimum 190m2 plots and set in a nice residential area. Each with their own private pool, 52m2 garden and garage. Just 700m from the beaches. These off plan villas will have 2 levels and comprise of a large spacious open plan lounge with dining area and separate kitchen which comes fitted with modern design wall and base units equipped with Hob, oven and extractor fan. The 3 double bedrooms all come with fitted wardrobes and both first floor models have private bathrooms, there is also a family bathroom and utility room on the ground floor. Outside the property a generous garden with drive leading to a garage plus large patio areas offering lots of 'alfresco dining' options for an outdoor kitchen (next to the pool area), a private pool. The properties also come with installed air-con, kitchen appliances and pool cascade. Optional solarium (+15,500€) This 'exclusive' development off private homes are situated in a residential area - close to all amenities(8min walk), park areas, the beach (8min walk), bars, shops