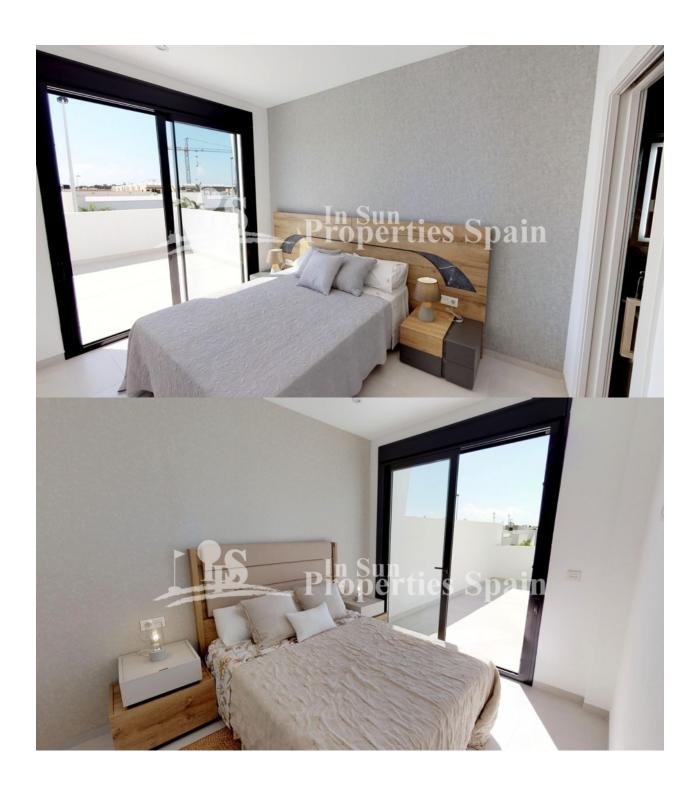

### **DESCRIPTION**

New release of the popular premium Villas in SAN PEDRO DEL PINATAR, 600m/8 minutes walk from the beach. These 3 bedroom, 3 bathroom homes of 128m2 build are on minimum 190m2 plots and set in a nice residential area. Each with their own private pool, 52m2 garden and garage. Just 700m from the beaches. These off plan villas will have 2 levels and comprise of a large spacious open plan lounge with dining area and separate kitchen which comes fitted with modern design wall and base units equipped with Hob, oven and extractor fan. The 3 double bedrooms all come with fitted wardrobes and both first floor models have private bathrooms, there is also a family bathroom and utility room on the ground floor. Outside the property a generous garden with drive leading to a garage plus large patio areas offering lots of 'alfresco dining' options for an outdoor kitchen (next to the pool area), a private pool. The properties also come with installed air-con, kitchen appliances and pool cascade. Optional solarium (+15,500€) This 'exclusive' development off private homes are situated in a residential area - close to all amenities(8min walk), park areas, the beach (8min walk), bars, shops