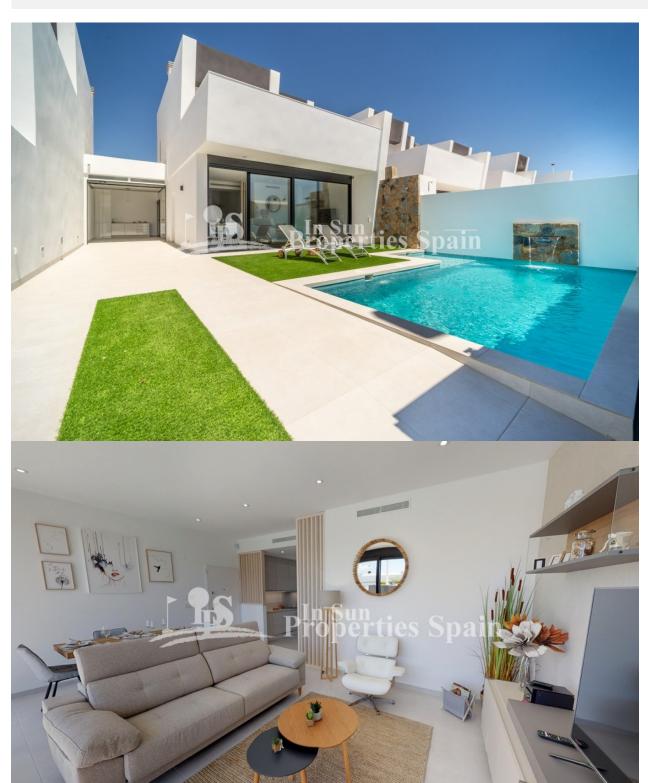

### **DESCRIPTION**

New release of the popular premium Villas in SAN PEDRO DEL PINATAR, 600m/8 minutes walk from the beach. These 3 bedroom, 3 bathroom homes of 128m2 build are on minimum 190m2 plots and set in a nice residential area. Each with their own private pool, 52m2 garden and garage. Just 700m from the beaches. These off plan villas will have 2 levels and comprise of a large spacious open plan lounge with dining area and separate kitchen which comes fitted with modern design wall and base units equipped with Hob, oven and extractor fan. The 3 double bedrooms all come with fitted wardrobes and both first floor models have private bathrooms, there is also a family bathroom and utility room on the ground floor. Outside the property a generous garden with drive leading to a garage plus large patio areas offering lots of 'alfresco dining' options for an outdoor kitchen (next to the pool area), a private pool. The properties also come with installed air-con, kitchen appliances and pool cascade. Optional solarium (+15,500€) This 'exclusive' development off private homes are situated in a residential area - close to all amenities(8min walk), park areas, the beach (8min walk), bars, shops