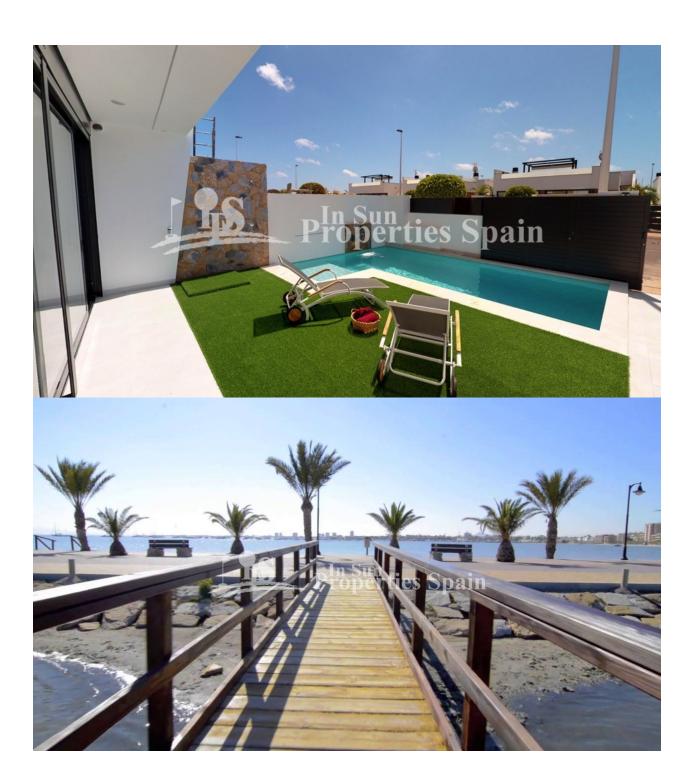

### **DESCRIPTION**

New release of the popular premium Villas in SAN PEDRO DEL PINATAR, 600m/8 minutes walk from the beach. These 3 bedroom, 3 bathroom homes of 128m2 build are on minimum 190m2 plots and set in a nice residential area. Each with their own private pool, 52m2 garden and garage. Just 700m from the beaches. These off plan villas will have 2 levels and comprise of a large spacious open plan lounge with dining area and separate kitchen which comes fitted with modern design wall and base units equipped with Hob, oven and extractor fan. The 3 double bedrooms all come with fitted wardrobes and both first floor models have private bathrooms, there is also a family bathroom and utility room on the ground floor. Outside the property a generous garden with drive leading to a garage plus large patio areas offering lots of 'alfresco dining' options for an outdoor kitchen (next to the pool area), a private pool. The properties also come with installed air-con, kitchen appliances and pool cascade. Optional solarium (+15,500€) This 'exclusive' development off private homes are situated in a residential area - close to all amenities(8min walk), park areas, the beach (8min walk), bars, shops

and restaurants. The Mar Menor and all the facilities it has to offer is just a short 10 minute walk away, there are many golf courses nearby. This 'exclusive' development of private homes are situated in a residential area – close to all amenities, walking distance to park areas, the beach, bars, shops and restaurants.