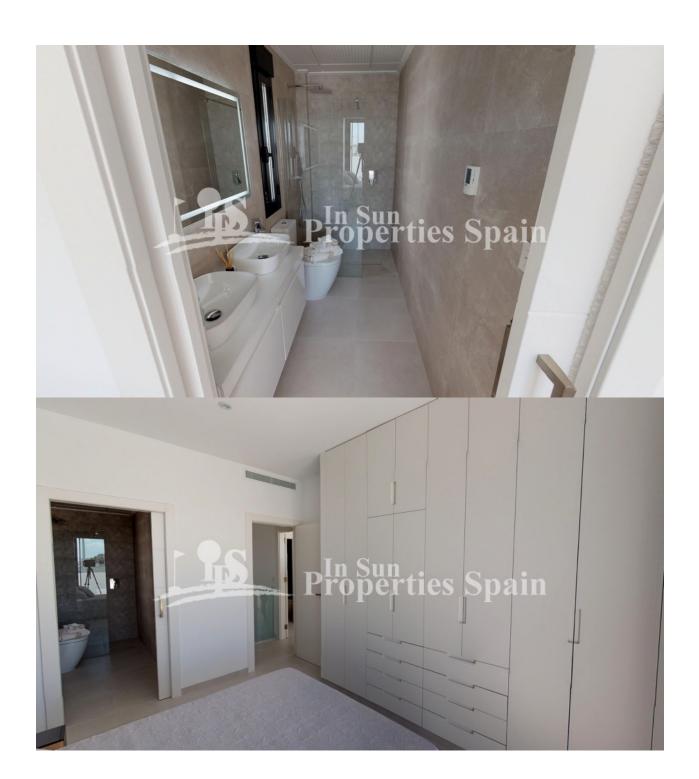

### **DESCRIPTION**

New release of the popular premium Villas in SAN PEDRO DEL PINATAR, 600m/8 minutes walk from the beach. These 3 bedroom, 3 bathroom homes of 128m2 build are on minimum 190m2 plots and set in a nice residential area. Each with their own private pool, 52m2 garden and garage. Just 700m from the beaches. These off plan villas will have 2 levels and comprise of a large spacious open plan lounge with dining area and separate kitchen which comes fitted with modern design wall and base units equipped with Hob, oven and extractor fan. The 3 double bedrooms all come with fitted wardrobes and both first floor models have private bathrooms, there is also a family bathroom and utility room on the ground floor. Outside the property a generous garden with drive leading to a garage plus large patio areas offering lots of 'alfresco dining' options for an outdoor kitchen (next to the pool area), a private pool. The properties also come with installed air-con, kitchen appliances and pool cascade. Optional solarium (+15,500€) This 'exclusive' development off private homes are situated in a residential area - close to all amenities(8min walk), park areas, the beach (8min walk), bars, shops