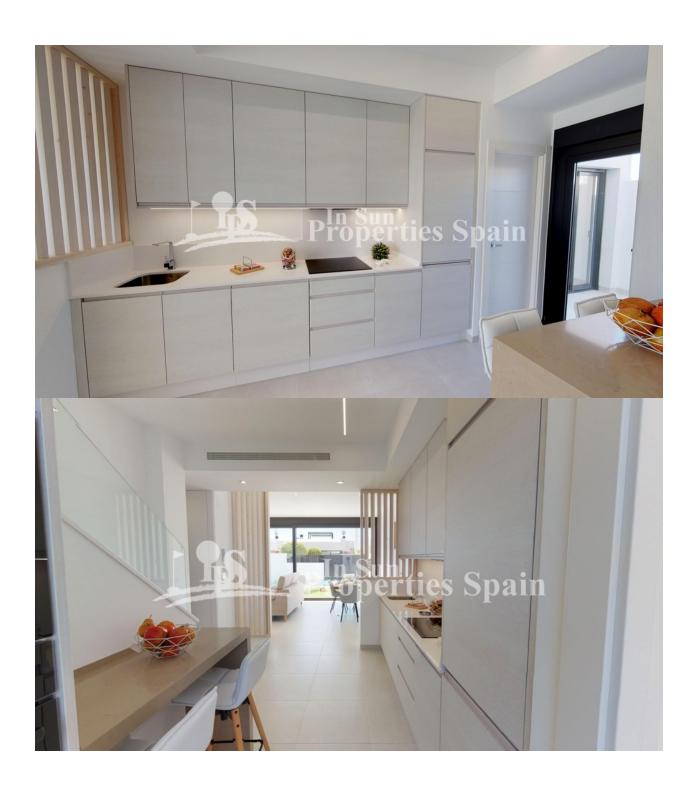

### **DESCRIPTION**

New release of the popular premium Villas in SAN PEDRO DEL PINATAR, 600m/8 minutes walk from the beach. These 3 bedroom, 3 bathroom homes of 128m2 build are on minimum 190m2 plots and set in a nice residential area. Each with their own private pool, 52m2 garden and garage. Just 700m from the beaches. These off plan villas will have 2 levels and comprise of a large spacious open plan lounge with dining area and separate kitchen which comes fitted with modern design wall and base units equipped with Hob, oven and extractor fan. The 3 double bedrooms all come with fitted wardrobes and both first floor models have private bathrooms, there is also a family bathroom and utility room on the ground floor. Outside the property a generous garden with drive leading to a garage plus large patio areas offering lots of 'alfresco dining' options for an outdoor kitchen (next to the pool area), a private pool. The properties also come with installed air-con, kitchen appliances and pool cascade. Optional solarium (+15,500€) This 'exclusive' development off private homes are situated in a residential area - close to all amenities(8min walk), park areas, the beach (8min walk), bars, shops