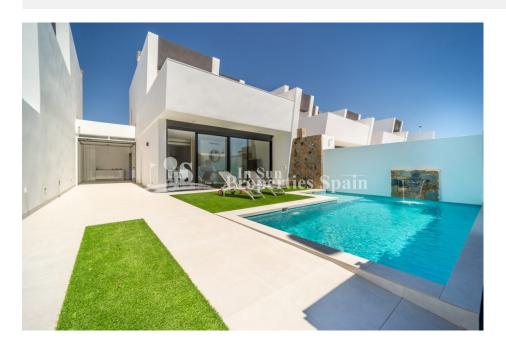

### **DESCRIPTION**

New release of the popular premium Villas in SAN PEDRO DEL PINATAR, 600m/8 minutes walk from the beach. These 3 bedroom, 3 bathroom homes of 128m2 build are on minimum 190m2 plots and set in a nice residential area. Each with their own private pool, 52m2 garden and garage. Just 700m from the beaches. These off plan villas will have 2 levels and comprise of a large spacious open plan lounge with dining area and separate kitchen which comes fitted with modern design wall and base units equipped with Hob, oven and extractor fan. The 3 double bedrooms all come with fitted wardrobes and both first floor models have private bathrooms, there is also a family bathroom and utility room on the ground floor. Outside the property a generous garden with drive leading to a garage plus large patio areas offering lots of 'alfresco dining' options for an outdoor kitchen (next to the pool area), a private pool. The properties also come with installed air-con, kitchen appliances and pool cascade. Optional solarium (+15,500€) This 'exclusive' development off private homes are situated in a residential area - close to all amenities(8min walk), park areas, the beach (8min walk), bars, shops

and restaurants. The Mar Menor and all the facilities it has to offer is just a short 10 minute walk away, there are many golf courses nearby. This 'exclusive' development of private homes are situated in a residential area – close to all amenities, walking distance to park areas, the beach, bars, shops and restaurants.