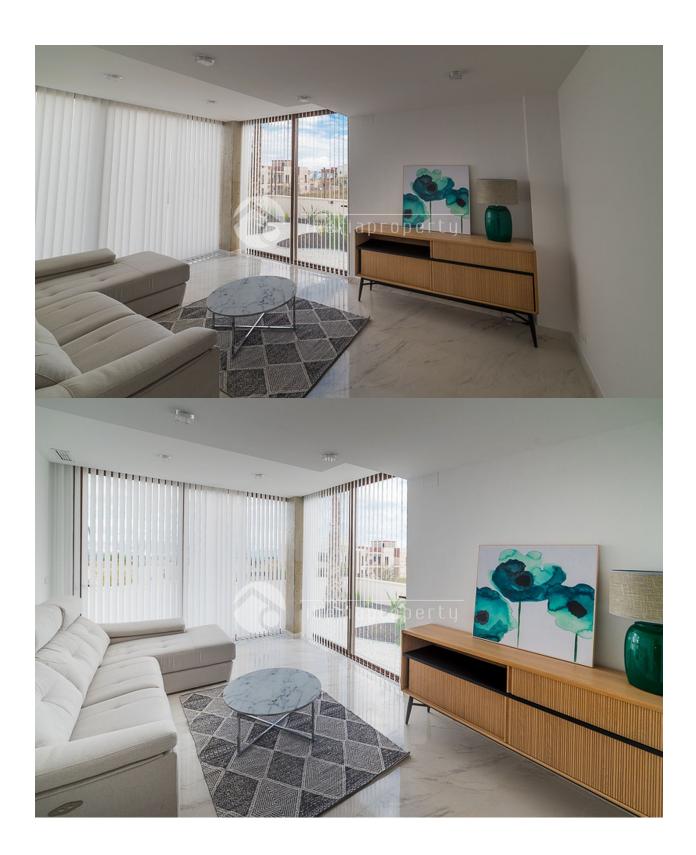

#### **DESCRIPTION**

New and modern villa of 107 sqm consisting of large open living room with open kitchen. 3 bedrooms and 2 bathrooms. Very nicely garden. With a large tiled terrace outside and with stairs up to a very large rooftop terrace with stunning views, both sea views and mountain views. Private swimming pool. Private parking on the plot. The property is located in an attractive development area in the municipality of Polop with only 400 meters to the nearest shop and restaurant. It's about 2 km to the town of La Nucia which has several good restaurants and many exciting shops. La Nucia sports center, awarded by EU as Europe's best sports center for small towns and is only 2.5 km away.