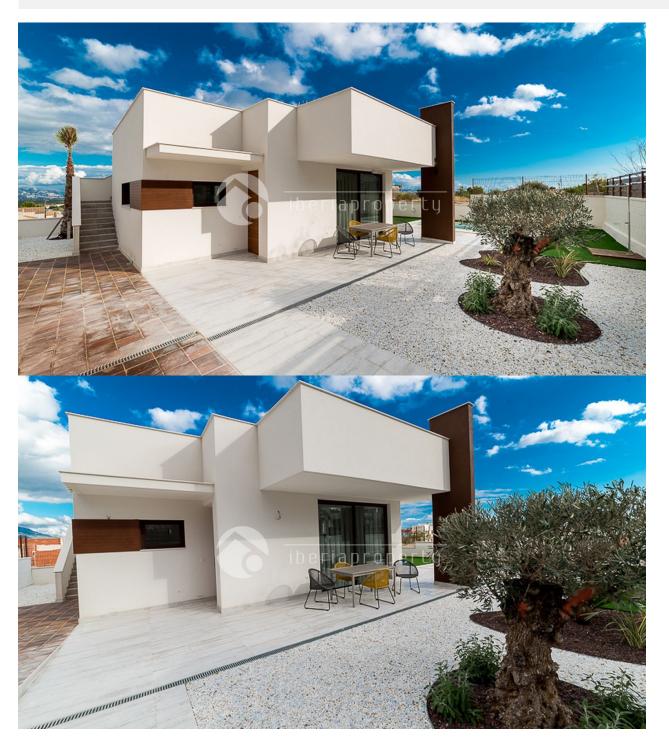

#### **DESCRIPTION**

New and modern villa of 107 sqm consisting of large open living room with open kitchen. 3 bedrooms and 2 bathrooms. Very nicely garden. With a large tiled terrace outside and with stairs up to a very large rooftop terrace with stunning views, both sea views and mountain views. Private swimming pool. Private parking on the plot. The property is located in an attractive development area in the municipality of Polop with only 400 meters to the nearest shop and restaurant. It's about 2 km to the town of La Nucia which has several good restaurants and many exciting shops. La Nucia sports center, awarded by EU as Europe's best sports center for small towns and is only 2.5 km away.

#### **ENERGETIC CERTIFIED**

| STYLE         | VIEWS                                               | DISTANCE TO:       | ORIENTATION   |
|---------------|-----------------------------------------------------|--------------------|---------------|
| • Modern      | <ul><li>Panoramic views</li><li>Sea views</li></ul> | Beach : +10 Km     | South         |
|               |                                                     | Airport: 50 Km     |               |
|               |                                                     | Town center : 1 Km |               |
| FURNITURE     | PARKING                                             | MAIN LIVING AREA   | FLOARING      |
| Not furnished | Garage no Cars : 1                                  | Bathroom en-suite  | • Tile floors |