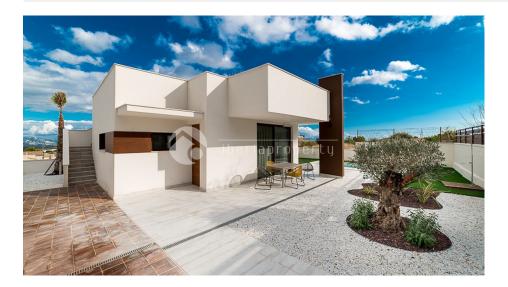

#### **DESCRIPTION**

New and modern villa of 107 sqm consisting of large open living room with open kitchen. 3 bedrooms and 2 bathrooms. Very nicely garden. With a large tiled terrace outside and with stairs up to a very large rooftop terrace with stunning views, both sea views and mountain views. Private swimming pool. Private parking on the plot. The property is located in an attractive development area in the municipality of Polop with only 400 meters to the nearest shop and restaurant. It's about 2 km to the town of La Nucia which has several good restaurants and many exciting shops. La Nucia sports center, awarded by EU as Europe's best sports center for small towns and is only 2.5 km away.