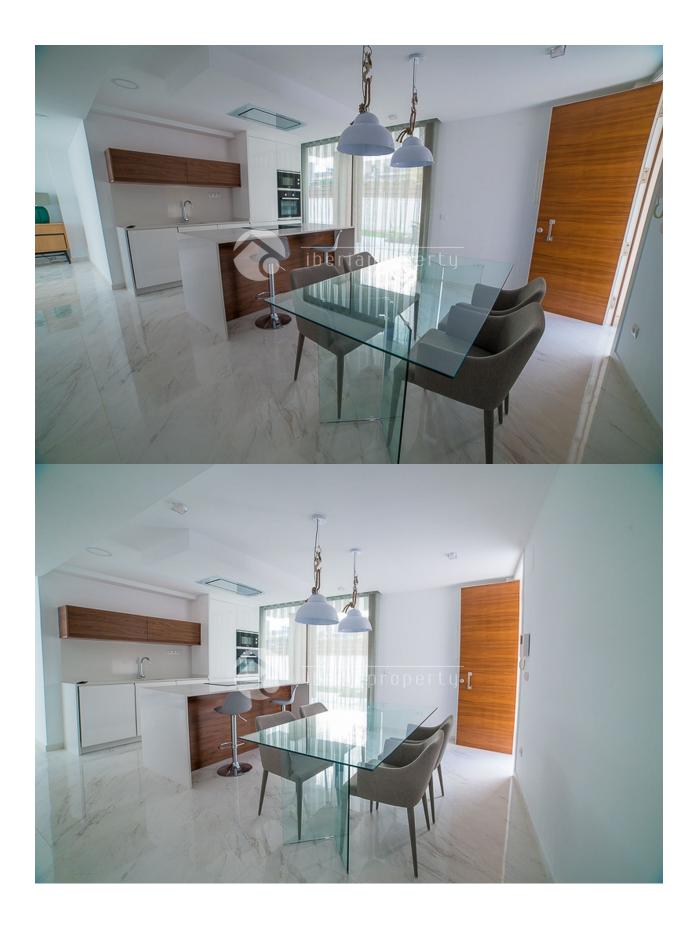

#### **DESCRIPTION**

New and modern villa of 107 sqm consisting of large open living room with open kitchen. 3 bedrooms and 2 bathrooms. Very nicely garden. With a large tiled terrace outside and with stairs up to a very large rooftop terrace with stunning views, both sea views and mountain views. Private swimming pool. Private parking on the plot. The property is located in an attractive development area in the municipality of Polop with only 400 meters to the nearest shop and restaurant. It's about 2 km to the town of La Nucia which has several good restaurants and many exciting shops. La Nucia sports center, awarded by EU as Europe's best sports center for small towns and is only 2.5 km away.