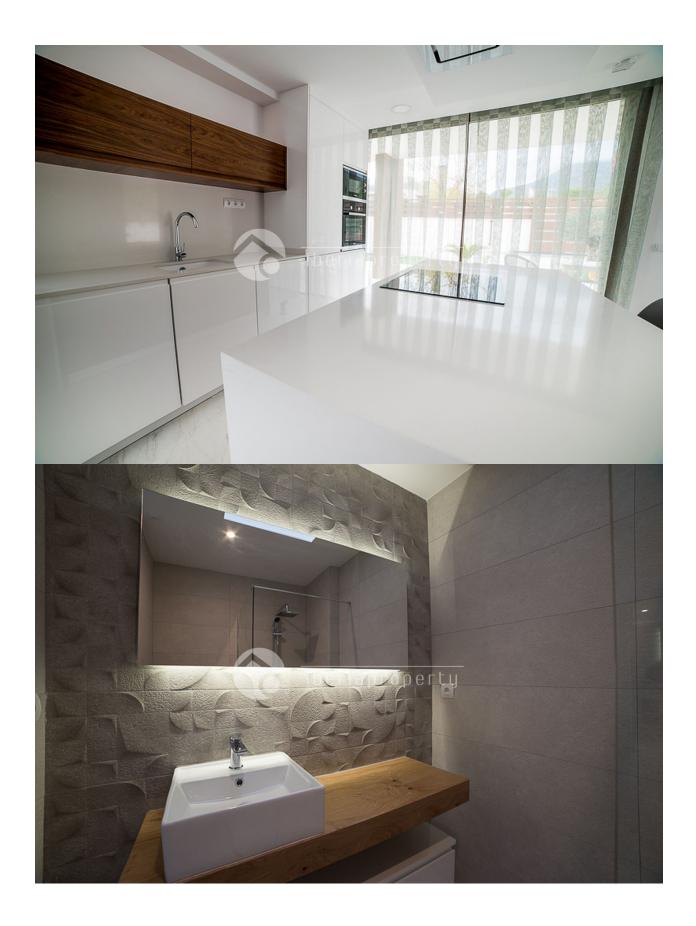

#### **DESCRIPTION**

New and modern villa of 107 sqm consisting of large open living room with open kitchen. 3 bedrooms and 2 bathrooms. Very nicely garden. With a large tiled terrace outside and with stairs up to a very large rooftop terrace with stunning views, both sea views and mountain views. Private swimming pool. Private parking on the plot. The property is located in an attractive development area in the municipality of Polop with only 400 meters to the nearest shop and restaurant. It's about 2 km to the town of La Nucia which has several good restaurants and many exciting shops. La Nucia sports center, awarded by EU as Europe's best sports center for small towns and is only 2.5 km away.

# KITCHEN GARDEN AND TERRACES

- Open kitchen
  - Covered terrace
    - Open terrace

Parking no Cars: 1

- Exterior lights
- Automatic watering system
- Fruit trees
- Palm trees
- Fenced
- Stone walls
- Electric gate
- Private garden