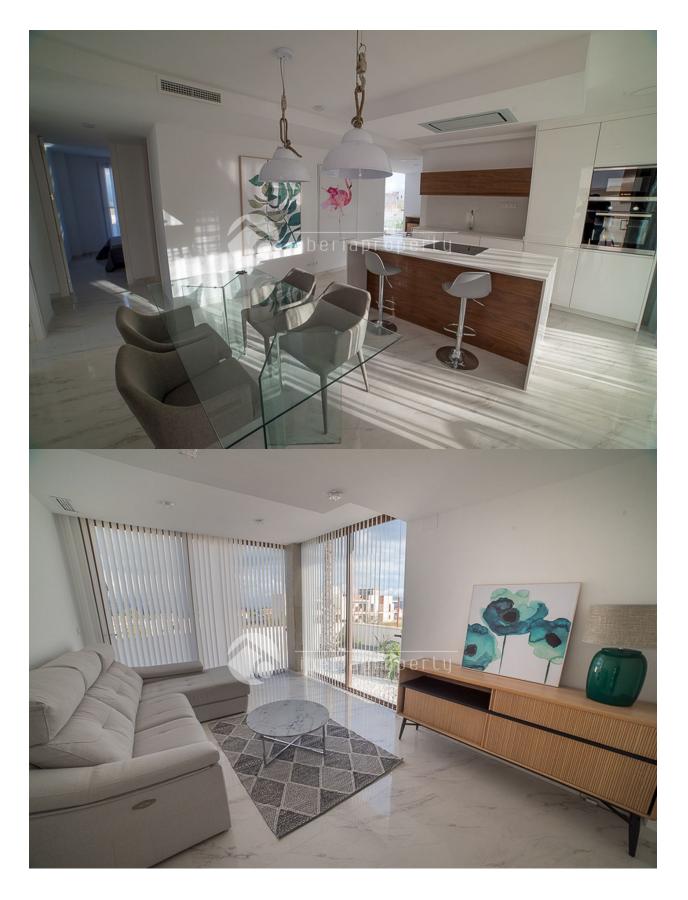

#### **DESCRIPTION**

New and modern villa of 107 sqm consisting of large open living room with open kitchen. 3 bedrooms and 2 bathrooms. Very nicely garden. With a large tiled terrace outside and with stairs up to a very large rooftop terrace with stunning views, both sea views and mountain views. Private swimming pool. Private parking on the plot. The property is located in an attractive development area in the municipality of Polop with only 400 meters to the nearest shop and restaurant. It's about 2 km to the town of La Nucia which has several good restaurants and many exciting shops. La Nucia sports center, awarded by EU as Europe's best sports center for small towns and is only 2.5 km away.