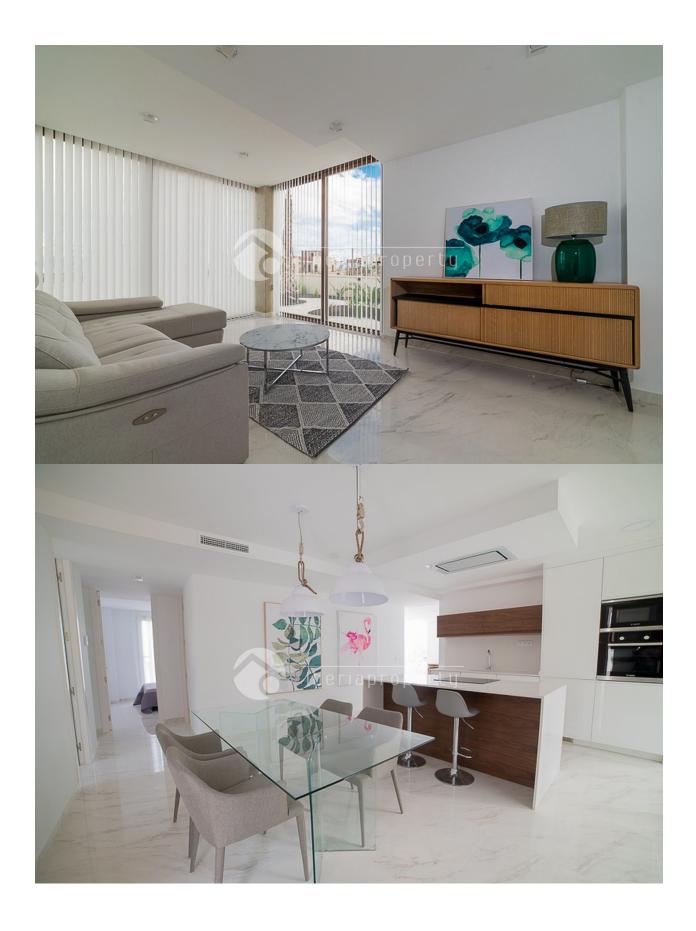

#### **DESCRIPTION**

New and modern villa of 107 sqm consisting of large open living room with open kitchen. 3 bedrooms and 2 bathrooms. Very nicely garden. With a large tiled terrace outside and with stairs up to a very large rooftop terrace with stunning views, both sea views and mountain views. Private swimming pool. Private parking on the plot. The property is located in an attractive development area in the municipality of Polop with only 400 meters to the nearest shop and restaurant. It's about 2 km to the town of La Nucia which has several good restaurants and many exciting shops. La Nucia sports center, awarded by EU as Europe's best sports center for small towns and is only 2.5 km away.

# KITCHEN GARDEN AND TERRACES

- Open kitchen
  - Covered terrace
    - Open terrace

Parking no Cars: 1

- Exterior lights
- Automatic watering system
- Fruit trees
- Palm trees
- Fenced
- Stone walls
- Electric gate
- Private garden