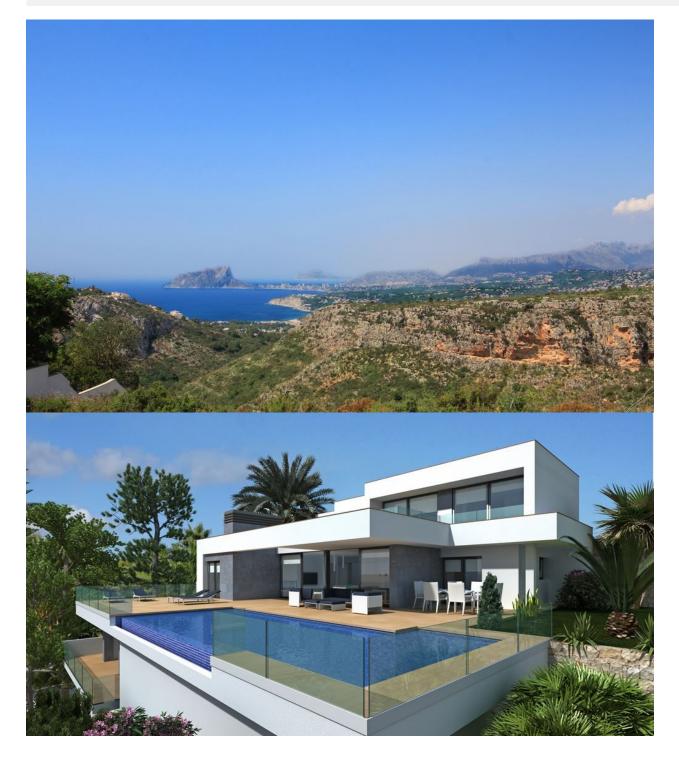

### DESCRIPTION

Ifach is the name given to the house designed and projected on plot no. 190 at the Magnolias Plus residential area, a consolidated urbanization, with houses of similar characteristics, complete infrastructure and stunning views of the sea and the Mediterranean coast, with the Ifach Rock in the background. The pure, minimalist design defines this property, where straight lines play with volumes creating unique spaces. Villa Ifach stands on a 1,089sqm plot. It has three floors, with a total built area of approximately 440sqm, and 3 bedrooms, all with their own ensuite bathrooms. The master bedroom is equipped with bath and shower, his and her side by side washbasins, a fireplace and dressing room. The middle floor is the main floor of the home, housing a large kitchen, laundry room, storage room, guest toilet and a spacious living room with a fireplace, perfectly balanced with the outdoor areas. Thanks to the huge picture windows, porches and roof overhangs, these outside areas are naturally integrated into the home, providing the light and tranquillity needed to enjoy pleasant moments with loved ones. This home has a double garage, a multipurpose room of 26sqm with a terrace and an infinity edge pool that merges with the Mediterranean Sea, integrated into a terrace of over 116sqm

# VIEWS

Sea views

- KITCHEN
- Equipped kitchen

# PROPERTY GALLERY