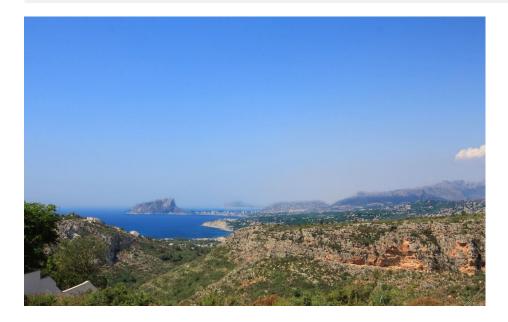

### DESCRIPTION

Ifach is the name given to the house designed and projected on plot no. 190 at the Magnolias Plus residential area, a consolidated urbanization, with houses of similar characteristics, complete infrastructure and stunning views of the sea and the Mediterranean coast, with the Ifach Rock in the background. The pure, minimalist design defines this property, where straight lines play with volumes creating unique spaces. Villa Ifach stands on a 1,089sqm plot. It has three floors, with a total built area of approximately 440sqm, and 3 bedrooms, all with their own ensuite bathrooms. The master bedroom is equipped with bath and shower, his and her side by side washbasins, a fireplace and dressing room. The middle floor is the main floor of the home, housing a large kitchen, laundry room, storage room, guest toilet and a spacious living room with a fireplace, perfectly balanced with the outdoor areas. Thanks to the huge picture windows, porches and roof overhangs, these outside areas are naturally integrated into the home, providing the light and tranquillity needed to enjoy pleasant moments with loved ones. This home has a double garage, a multipurpose room of 26sqm with a terrace and an infinity edge pool that merges with the Mediterranean Sea, integrated into a terrace of over 116sqm

# VIEWS

Sea views

- KITCHEN
- Equipped kitchen