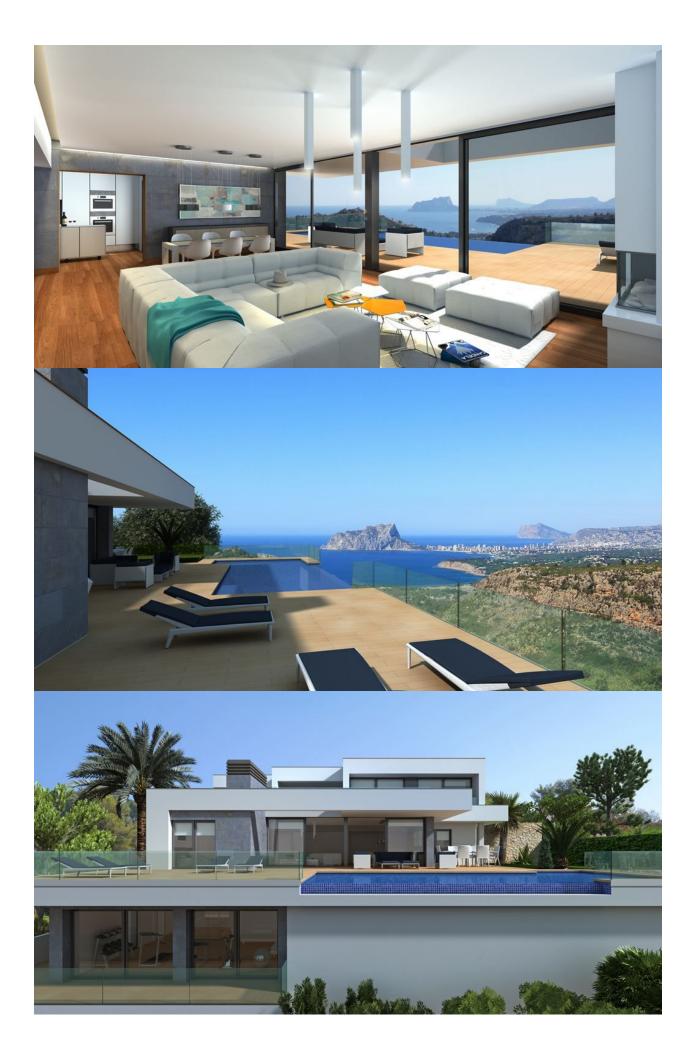

### DESCRIPTION

Ifach is the name given to the house designed and projected on plot no. 190 at the Magnolias Plus residential area, a consolidated urbanization, with houses of similar characteristics, complete infrastructure and stunning views of the sea and the Mediterranean coast, with the Ifach Rock in the background. The pure, minimalist design defines this property, where straight lines play with volumes creating unique spaces. Villa Ifach stands on a 1,089sqm plot. It has three floors, with a total built area of approximately 440sqm, and 3 bedrooms, all with their own ensuite bathrooms. The master bedroom is equipped with bath and shower, his and her side by side washbasins, a fireplace and dressing room. The middle floor is the main floor of the home, housing a large kitchen, laundry room, storage room, guest toilet and a spacious living room with a fireplace, perfectly balanced with the outdoor areas. Thanks to the huge picture windows, porches and roof overhangs, these outside areas are naturally integrated into the home, providing the light and tranquillity needed to enjoy pleasant moments with loved ones. This home has a double garage, a multipurpose room of 26sqm with a terrace and an infinity edge pool that merges with the Mediterranean Sea, integrated into a terrace of over 116sqm

# PROPERTY GALLERY