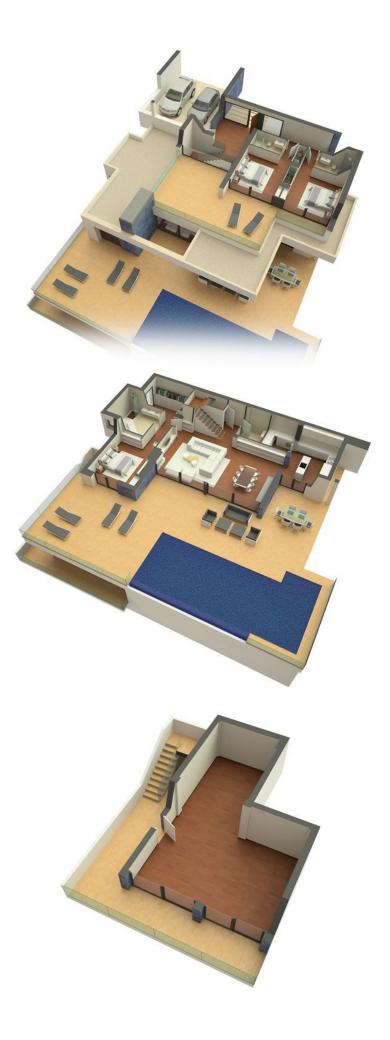

### DESCRIPTION

Ifach is the name given to the house designed and projected on plot no. 190 at the Magnolias Plus residential area, a consolidated urbanization, with houses of similar characteristics, complete infrastructure and stunning views of the sea and the Mediterranean coast, with the Ifach Rock in the background. The pure, minimalist design defines this property, where straight lines play with volumes creating unique spaces. Villa Ifach stands on a 1,089sqm plot. It has three floors, with a total built area of approximately 440sqm, and 3 bedrooms, all with their own ensuite bathrooms. The master bedroom is equipped with bath and shower, his and her side by side washbasins, a fireplace and dressing room. The middle floor is the main floor of the home, housing a large kitchen, laundry room, storage room, guest toilet and a spacious living room with a fireplace, perfectly balanced with the outdoor areas. Thanks to the huge picture windows, porches and roof overhangs, these outside areas are naturally integrated into the home, providing the light and tranquillity needed to enjoy pleasant moments with loved ones. This home has a double garage, a multipurpose room of 26sqm with a terrace and an infinity edge pool that merges with the Mediterranean Sea, integrated into a terrace of over 116sqm