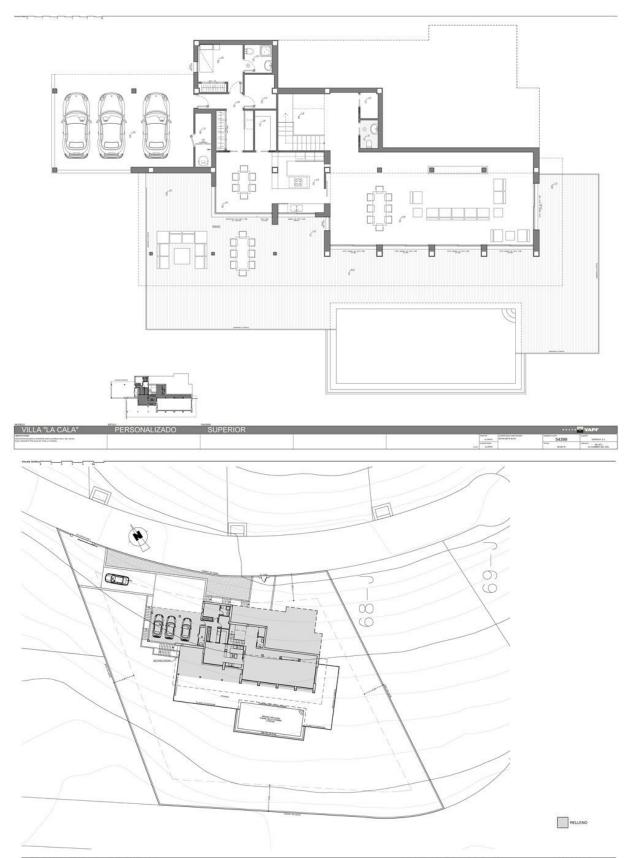

## **DESCRIPTION**

Villa la Cala, a property with enormous dimensions, situated on a plot of 2,493sqm, in the exclusive Jazmines residential area at the Cumbre del Sol urbanization, an area with access restricted solely to property owners, which houses many luxury properties. Villa la Cala is distributed over three levels, fruit of a unique and exclusive design, with spacious, open and sunny rooms, all facing towards the Mediterranean Sea, making the most of the fabulous views. The access to the house is on the upper floor, where 5 of the total of 6 bedrooms of the house are situated. The main bedroom comprises a spacious walk-in wardrobe and an en-suite bathroom with a shower and a bath with sea views. The other 4 bedrooms on this floor also have their own en-suite shower rooms and wardrobes. All the bedrooms have direct access to the terrace and share a communal TV room. The steps guide us down to the main floor of the house, the daytime area, with a spacious living room, a kitchen with an island, a storage room, a laundry room, another bedroom with en-suite bathroom, a guest toilet and parking for 3 vehicles. In addition, there is a large outdoor terrace to relax on and enjoy the infinity pool with 60sqm of water surface, plus a spacious veranda with an outdoor dining area and

relaxation area where you can continue enjoying the uninterrupted sea views. This fantastic property also contains an open plan area of over 100sqm, situated on the lowest floor, which can be finished off depending on the requirements of the purchaser.