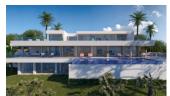

## **DESCRIPTION**

Villa la Cala, a property with enormous dimensions, situated on a plot of 2,493sqm, in the exclusive Jazmines residential area at the Cumbre del Sol urbanization, an area with access restricted solely to property owners, which houses many luxury properties. Villa la Cala is distributed over three levels, fruit of a unique and exclusive design, with spacious, open and sunny rooms, all facing towards the Mediterranean Sea, making the most of the fabulous views. The access to the house is on the upper floor, where 5 of the total of 6 bedrooms of the house are situated. The main bedroom comprises a spacious walk-in wardrobe and an en-suite bathroom with a shower and a bath with sea views. The other 4 bedrooms on this floor also have their own en-suite shower rooms and wardrobes. All the bedrooms have direct access to the terrace and share a communal TV room. The steps guide us down to the main floor of the house, the daytime area, with a spacious living room, a kitchen with an island, a storage room, a laundry room, another bedroom with en-suite bathroom, a guest toilet and parking for 3 vehicles. In addition, there is a large outdoor terrace to relax on and enjoy the infinity pool with 60sqm of water surface, plus a spacious veranda with an outdoor dining area and

relaxation area where you can continue enjoying the uninterrupted sea views. This fantastic property also contains an open plan area of over 100sqm, situated on the lowest floor, which can be finished off depending on the requirements of the purchaser.