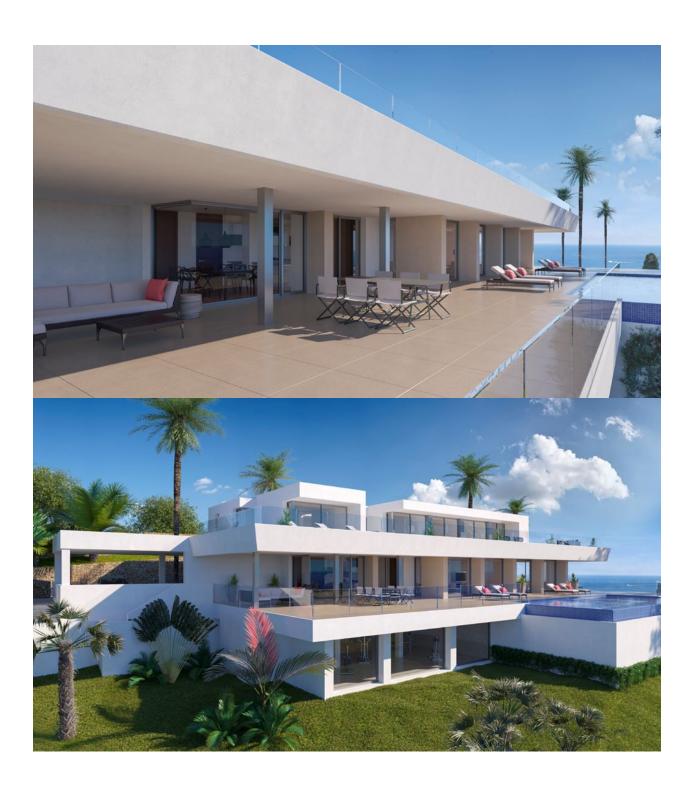

## **DESCRIPTION**

Villa la Cala, a property with enormous dimensions, situated on a plot of 2,493sqm, in the exclusive Jazmines residential area at the Cumbre del Sol urbanization, an area with access restricted solely to property owners, which houses many luxury properties. Villa la Cala is distributed over three levels, fruit of a unique and exclusive design, with spacious, open and sunny rooms, all facing towards the Mediterranean Sea, making the most of the fabulous views. The access to the house is on the upper floor, where 5 of the total of 6 bedrooms of the house are situated. The main bedroom comprises a spacious walk-in wardrobe and an en-suite bathroom with a shower and a bath with sea views. The other 4 bedrooms on this floor also have their own en-suite shower rooms and wardrobes. All the bedrooms have direct access to the terrace and share a communal TV room. The steps guide us down to the main floor of the house, the daytime area, with a spacious living room, a kitchen with an island, a storage room, a laundry room, another bedroom with en-suite bathroom, a guest toilet and parking for 3 vehicles. In addition, there is a large outdoor terrace to relax on and enjoy the infinity pool with 60sqm of water surface, plus a spacious veranda with an outdoor dining area and

relaxation area where you can continue enjoying the uninterrupted sea views. This fantastic property also contains an open plan area of over 100sqm, situated on the lowest floor, which can be finished off depending on the requirements of the purchaser.