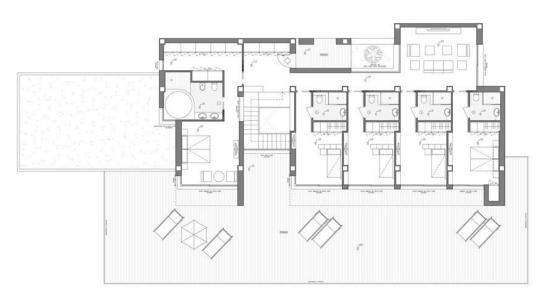

## **DESCRIPTION**

Villa la Cala, a property with enormous dimensions, situated on a plot of 2,493sqm, in the exclusive Jazmines residential area at the Cumbre del Sol urbanization, an area with access restricted solely to property owners, which houses many luxury properties. Villa la Cala is distributed over three levels, fruit of a unique and exclusive design, with spacious, open and sunny rooms, all facing towards the Mediterranean Sea, making the most of the fabulous views. The access to the house is on the upper floor, where 5 of the total of 6 bedrooms of the house are situated. The main bedroom comprises a spacious walk-in wardrobe and an en-suite bathroom with a shower and a bath with sea views. The other 4 bedrooms on this floor also have their own en-suite shower rooms and wardrobes. All the bedrooms have direct access to the terrace and share a communal TV room. The steps guide us down to the main floor of the house, the daytime area, with a spacious living room, a kitchen with an island, a storage room, a laundry room, another bedroom with en-suite bathroom, a guest toilet and parking for 3 vehicles. In addition, there is a large outdoor terrace to relax on and enjoy the infinity pool with 60sqm of water surface, plus a spacious veranda with an outdoor dining area and