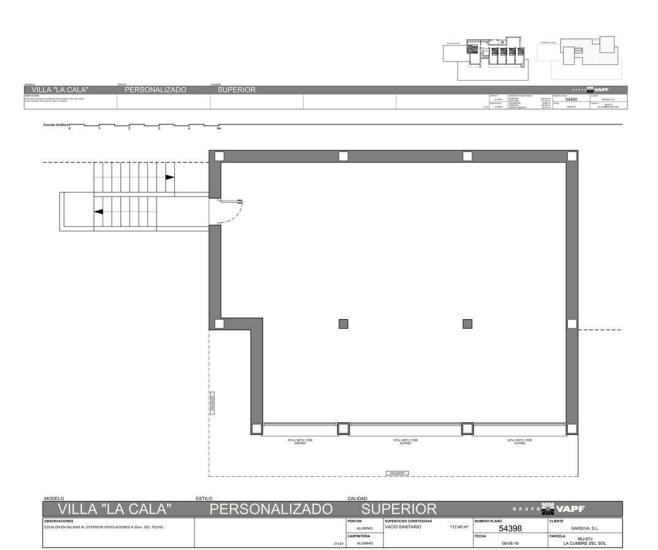

## **DESCRIPTION**

Villa la Cala, a property with enormous dimensions, situated on a plot of 2,493sqm, in the exclusive Jazmines residential area at the Cumbre del Sol urbanization, an area with access restricted solely to property owners, which houses many luxury properties. Villa la Cala is distributed over three levels, fruit of a unique and exclusive design, with spacious, open and sunny rooms, all facing towards the Mediterranean Sea, making the most of the fabulous views. The access to the house is on the upper floor, where 5 of the total of 6 bedrooms of the house are situated. The main bedroom comprises a spacious walk-in wardrobe and an en-suite bathroom with a shower and a bath with sea views. The other 4 bedrooms on this floor also have their own en-suite shower rooms and wardrobes. All the bedrooms have direct access to the terrace and share a communal TV room. The steps guide us down to the main floor of the house, the daytime area, with a spacious living room, a kitchen with an island, a storage room, a laundry room, another bedroom with en-suite bathroom, a guest toilet and parking for 3 vehicles. In addition, there is a large outdoor terrace to relax on and enjoy the infinity pool with 60sqm of water surface, plus a spacious veranda with an outdoor dining area and

relaxation area where you can continue enjoying the uninterrupted sea views. This fantastic property also contains an open plan area of over 100sqm, situated on the lowest floor, which can be finished off depending on the requirements of the purchaser.