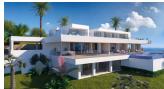

## **DESCRIPTION**

Villa la Cala, a property with enormous dimensions, situated on a plot of 2,493sqm, in the exclusive Jazmines residential area at the Cumbre del Sol urbanization, an area with access restricted solely to property owners, which houses many luxury properties. Villa la Cala is distributed over three levels, fruit of a unique and exclusive design, with spacious, open and sunny rooms, all facing towards the Mediterranean Sea, making the most of the fabulous views. The access to the house is on the upper floor, where 5 of the total of 6 bedrooms of the house are situated. The main bedroom comprises a spacious walk-in wardrobe and an en-suite bathroom with a shower and a bath with sea views. The other 4 bedrooms on this floor also have their own en-suite shower rooms and wardrobes. All the bedrooms have direct access to the terrace and share a communal TV room. The steps guide us down to the main floor of the house, the daytime area, with a spacious living room, a kitchen with an island, a storage room, a laundry room, another bedroom with en-suite bathroom, a guest toilet and parking for 3 vehicles. In addition, there is a large outdoor terrace to relax on and enjoy the infinity pool with 60sqm of water surface, plus a spacious veranda with an outdoor dining area and

relaxation area where you can continue enjoying the uninterrupted sea views. This fantastic property also contains an open plan area of over 100sqm, situated on the lowest floor, which can be finished off depending on the requirements of the purchaser.