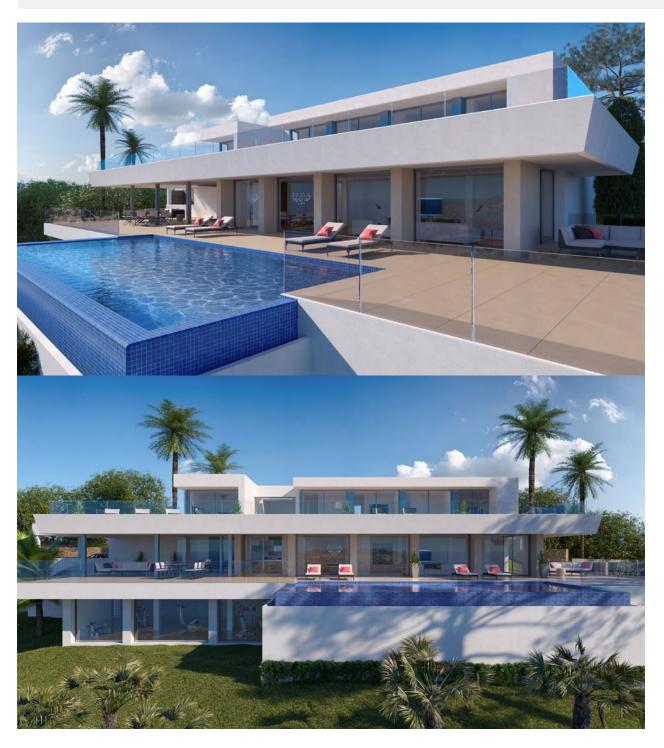

## **DESCRIPTION**

Villa la Cala, a property with enormous dimensions, situated on a plot of 2,493sqm, in the exclusive Jazmines residential area at the Cumbre del Sol urbanization, an area with access restricted solely to property owners, which houses many luxury properties. Villa la Cala is distributed over three levels, fruit of a unique and exclusive design, with spacious, open and sunny rooms, all facing towards the Mediterranean Sea, making the most of the fabulous views. The access to the house is on the upper floor, where 5 of the total of 6 bedrooms of the house are situated. The main bedroom comprises a spacious walk-in wardrobe and an en-suite bathroom with a shower and a bath with sea views. The other 4 bedrooms on this floor also have their own en-suite shower rooms and wardrobes. All the bedrooms have direct access to the terrace and share a communal TV room. The steps guide us down to the main floor of the house, the daytime area, with a spacious living room, a kitchen with an island, a storage room, a laundry room, another bedroom with en-suite bathroom, a guest toilet and parking for 3 vehicles. In addition, there is a large outdoor terrace to relax on and enjoy the infinity pool with 60sqm of water surface, plus a spacious veranda with an outdoor dining area and

relaxation area where you can continue enjoying the uninterrupted sea views. This fantastic property also contains an open plan area of over 100sqm, situated on the lowest floor, which can be finished off depending on the requirements of the purchaser.