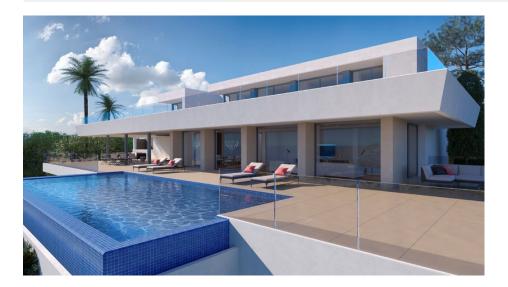

## **DESCRIPTION**

Villa la Cala, a property with enormous dimensions, situated on a plot of 2,493sqm, in the exclusive Jazmines residential area at the Cumbre del Sol urbanization, an area with access restricted solely to property owners, which houses many luxury properties. Villa la Cala is distributed over three levels, fruit of a unique and exclusive design, with spacious, open and sunny rooms, all facing towards the Mediterranean Sea, making the most of the fabulous views. The access to the house is on the upper floor, where 5 of the total of 6 bedrooms of the house are situated. The main bedroom comprises a spacious walk-in wardrobe and an en-suite bathroom with a shower and a bath with sea views. The other 4 bedrooms on this floor also have their own en-suite shower rooms and wardrobes. All the bedrooms have direct access to the terrace and share a communal TV room. The steps guide us down to the main floor of the house, the daytime area, with a spacious living room, a kitchen with an island, a storage room, a laundry room, another bedroom with en-suite bathroom, a guest toilet and parking for 3 vehicles. In addition, there is a large outdoor terrace to relax on and enjoy the infinity pool with 60sqm of water surface, plus a spacious veranda with an outdoor dining area and

relaxation area where you can continue enjoying the uninterrupted sea views. This fantastic property also contains an open plan area of over 100sqm, situated on the lowest floor, which can be finished off depending on the requirements of the purchaser.