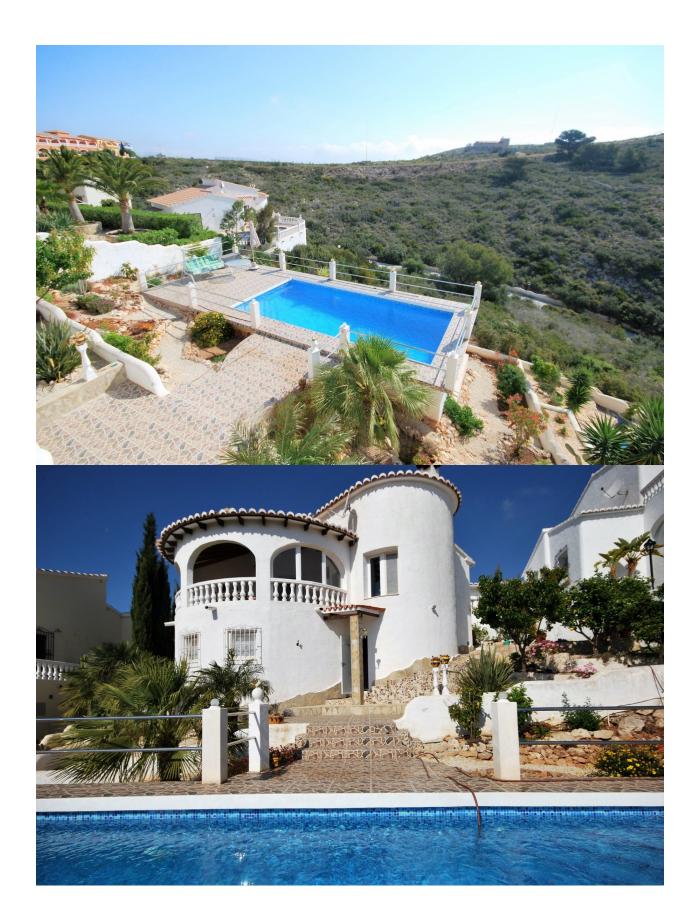

#### **DESCRIPTION**

Detached villa with morning sun and sea views, situated in a quiet area. The property consists of two floors. Upstairs: 2 bedrooms, 1 bathroom, kitchen, living/dining room with fireplace and large covered terrace. Downstairs: an apartment with living room, bedroom, bathroom and access to the pool with terrace. Double glazed, internet and TV connection, garage and solar panels serving hot water.Furniture included, new white goods.

## **VIEWS**