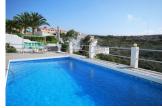

#### **DESCRIPTION**

Detached villa with morning sun and sea views, situated in a quiet area. The property consists of two floors. Upstairs: 2 bedrooms, 1 bathroom, kitchen, living/dining room with fireplace and large covered terrace. Downstairs: an apartment with living room, bedroom, bathroom and access to the pool with terrace. Double glazed, internet and TV connection, garage and solar panels serving hot water.Furniture included, new white goods.

## **VIEWS**