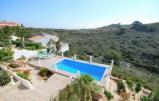

#### **DESCRIPTION**

Detached villa with morning sun and sea views, situated in a quiet area. The property consists of two floors. Upstairs: 2 bedrooms, 1 bathroom, kitchen, living/dining room with fireplace and large covered terrace. Downstairs: an apartment with living room, bedroom, bathroom and access to the pool with terrace. Double glazed, internet and TV connection, garage and solar panels serving hot water.Furniture included, new white goods.