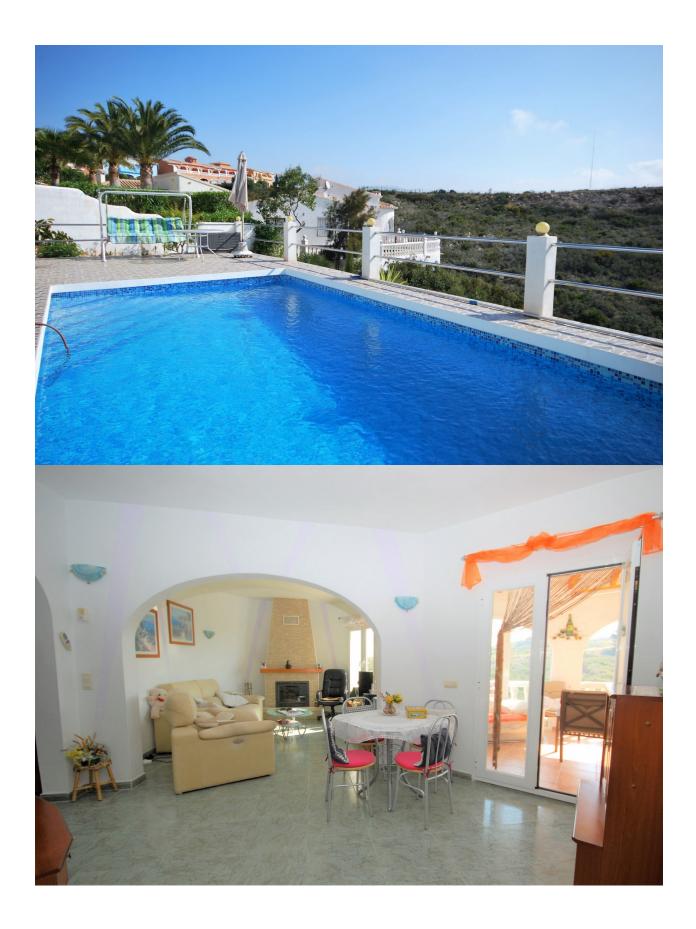

#### **DESCRIPTION**

Detached villa with morning sun and sea views, situated in a quiet area. The property consists of two floors. Upstairs: 2 bedrooms, 1 bathroom, kitchen, living/dining room with fireplace and large covered terrace. Downstairs: an apartment with living room, bedroom, bathroom and access to the pool with terrace. Double glazed, internet and TV connection, garage and solar panels serving hot water.Furniture included, new white goods.

## **VIEWS**