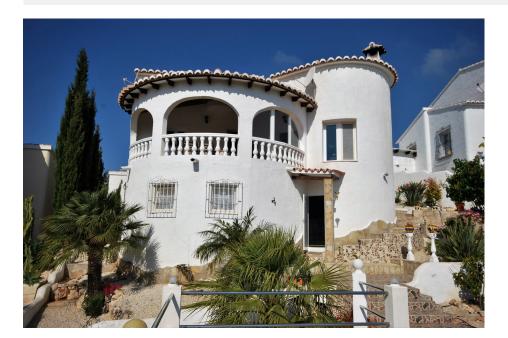

#### **DESCRIPTION**

Detached villa with morning sun and sea views, situated in a quiet area. The property consists of two floors. Upstairs: 2 bedrooms, 1 bathroom, kitchen, living/dining room with fireplace and large covered terrace. Downstairs: an apartment with living room, bedroom, bathroom and access to the pool with terrace. Double glazed, internet and TV connection, garage and solar panels serving hot water.Furniture included, new white goods.