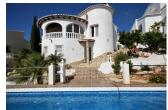

#### **DESCRIPTION**

Detached villa with morning sun and sea views, situated in a quiet area. The property consists of two floors. Upstairs: 2 bedrooms, 1 bathroom, kitchen, living/dining room with fireplace and large covered terrace. Downstairs: an apartment with living room, bedroom, bathroom and access to the pool with terrace. Double glazed, internet and TV connection, garage and solar panels serving hot water.Furniture included, new white goods.