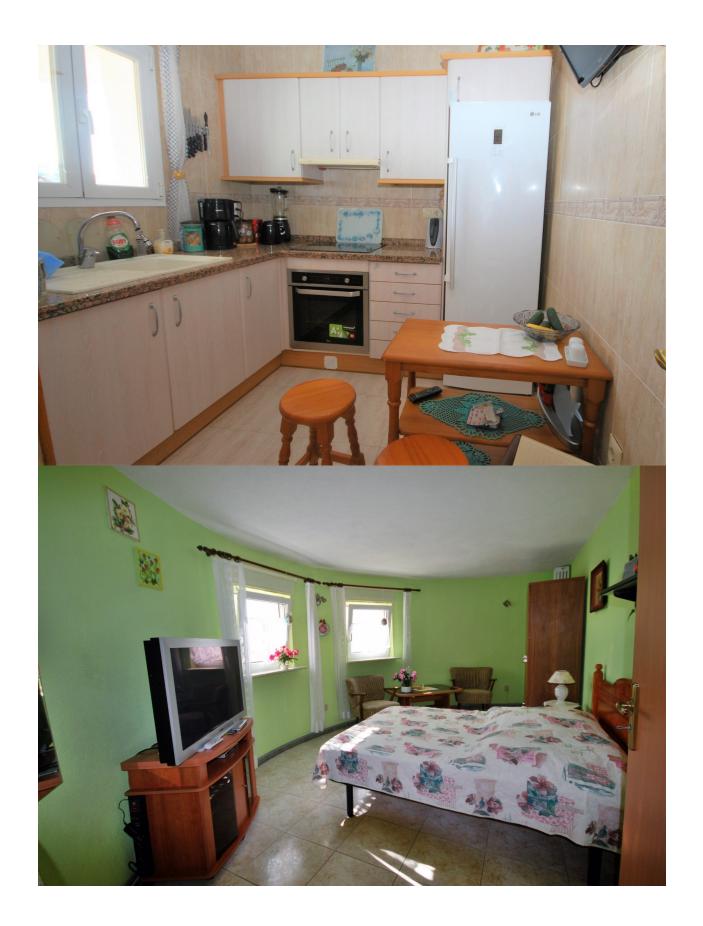

#### **DESCRIPTION**

Detached villa with morning sun and sea views, situated in a quiet area. The property consists of two floors. Upstairs: 2 bedrooms, 1 bathroom, kitchen, living/dining room with fireplace and large covered terrace. Downstairs: an apartment with living room, bedroom, bathroom and access to the pool with terrace. Double glazed, internet and TV connection, garage and solar panels serving hot water.Furniture included, new white goods.