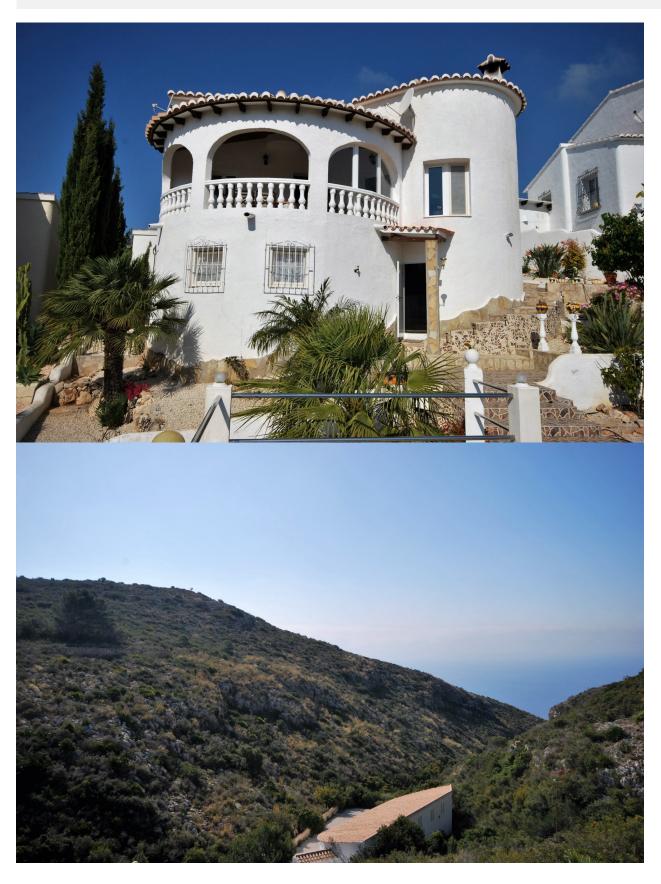

#### **DESCRIPTION**

Detached villa with morning sun and sea views, situated in a quiet area. The property consists of two floors. Upstairs: 2 bedrooms, 1 bathroom, kitchen, living/dining room with fireplace and large covered terrace. Downstairs: an apartment with living room, bedroom, bathroom and access to the pool with terrace. Double glazed, internet and TV connection, garage and solar panels serving hot water.Furniture included, new white goods.

## **VIEWS**