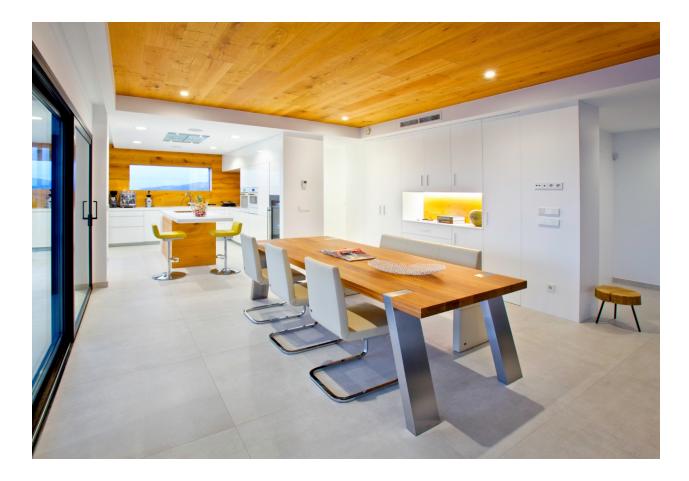

### DESCRIPTION

Villa designed to live outdoors, located in Cumbre del Sol. Distributed in several heights. The access to the house is on the top floor, with a large hall with private elevator that acts as the main organizer. On the middle floor there are three bedrooms with private bathroom and dressing room in one of them and access to the terrace. On the ground floor there is a large living room, dining room and kitchen, which are articulated in the same open space, except for the bathroom and the laundry. Communicated through an exterior staircase we find a fourth floor with ample space to house a gym, leisure area or extend the house with a fourth bedroom. An exquisite terrace further encourages the idea of "living the outdoors" with several rest areas next to the infinity pool and jacuzzi and a barbecue area with outdoor dining to enjoy the wonderful sunny days of the Costa Blanca.