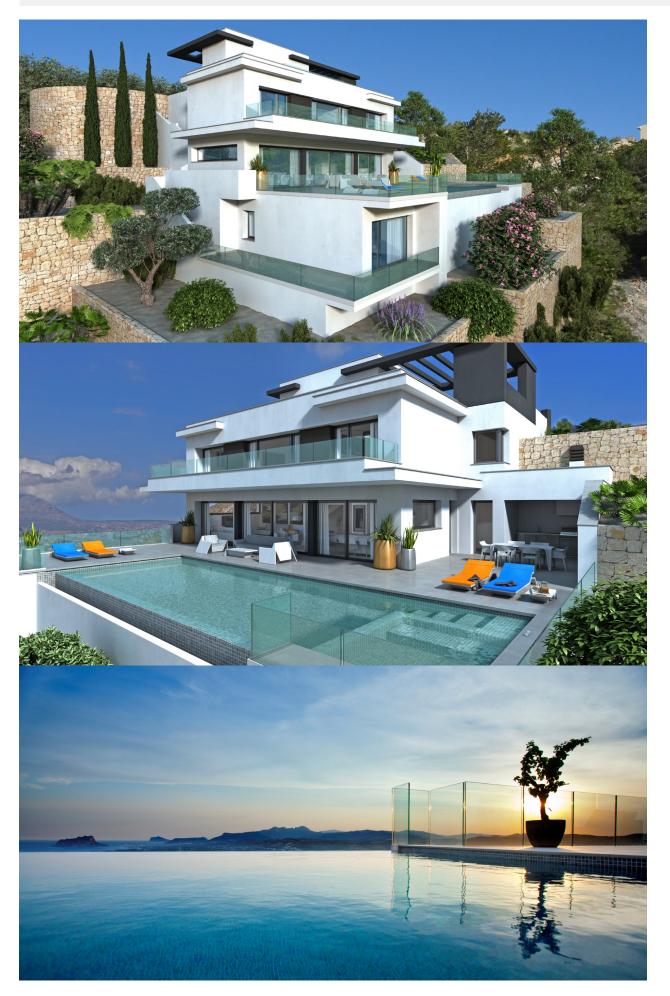

### DESCRIPTION

Villa designed to live outdoors, located in Cumbre del Sol. Distributed in several heights. The access to the house is on the top floor, with a large hall with private elevator that acts as the main organizer. On the middle floor there are three bedrooms with private bathroom and dressing room in one of them and access to the terrace. On the ground floor there is a large living room, dining room and kitchen, which are articulated in the same open space, except for the bathroom and the laundry. Communicated through an exterior staircase we find a fourth floor with ample space to house a gym, leisure area or extend the house with a fourth bedroom. An exquisite terrace further encourages the idea of "living the outdoors" with several rest areas next to the infinity pool and jacuzzi and a barbecue area with outdoor dining to enjoy the wonderful sunny days of the Costa Blanca.

# VIEWS

- Panoramic views
- Sea views