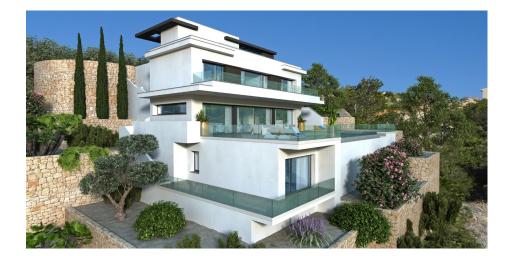

## REF: # 6157

INFO

BENITACHELL

| PRICE:          | 1.392.000€  |
|-----------------|-------------|
| PROPERTY TYPE:  |             |
| CITY:           | Benitachell |
| BEDROOMS:       | 3           |
| Bathrooms:      | 4           |
| Build ( m2 ):   | 565         |
| Plot ( m2 ):    | 1.025       |
| Terrace ( m2 ): | -           |
| Year:           | -           |
| Floor:          | -           |
| Old price       | -           |

### DESCRIPTION

Villa designed to live outdoors, located in Cumbre del Sol. Distributed in several heights. The access to the house is on the top floor, with a large hall with private elevator that acts as the main organizer. On the middle floor there are three bedrooms with private bathroom and dressing room in one of them and access to the terrace. On the ground floor there is a large living room, dining room and kitchen, which are articulated in the same open space, except for the bathroom and the laundry. Communicated through an exterior staircase we find a fourth floor with ample space to house a gym, leisure area or extend the house with a fourth bedroom. An exquisite terrace further encourages the idea of "living the outdoors" with several rest areas next to the infinity pool and jacuzzi and a barbecue area with outdoor dining to enjoy the wonderful sunny days of the Costa Blanca.