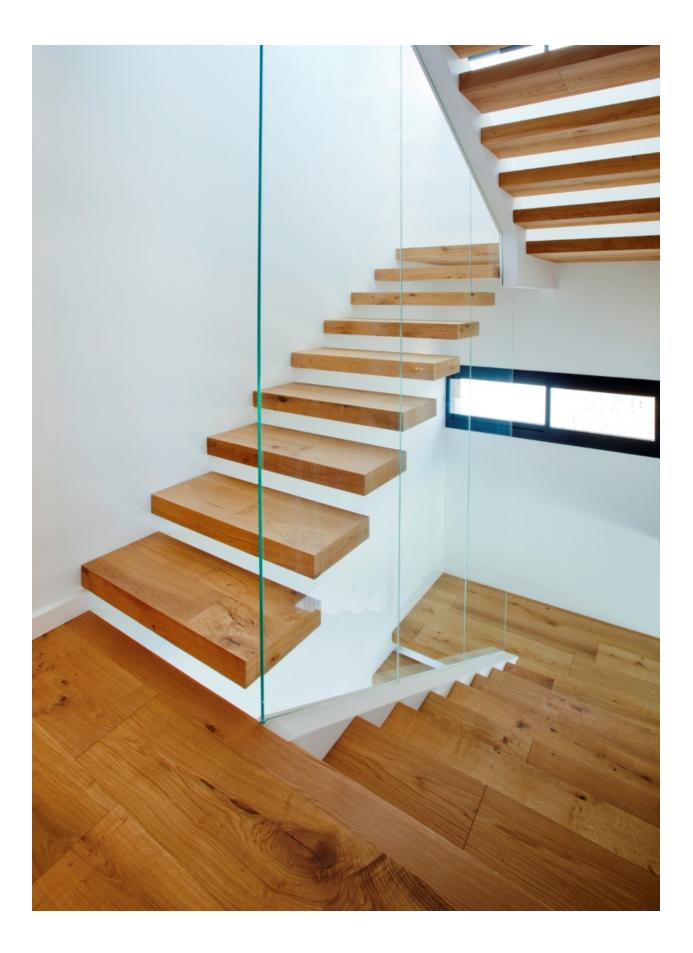

### DESCRIPTION

Villa designed to live outdoors, located in Cumbre del Sol. Distributed in several heights. The access to the house is on the top floor, with a large hall with private elevator that acts as the main organizer. On the middle floor there are three bedrooms with private bathroom and dressing room in one of them and access to the terrace. On the ground floor there is a large living room, dining room and kitchen, which are articulated in the same open space, except for the bathroom and the laundry. Communicated through an exterior staircase we find a fourth floor with ample space to house a gym, leisure area or extend the house with a fourth bedroom. An exquisite terrace further encourages the idea of "living the outdoors" with several rest areas next to the infinity pool and jacuzzi and a barbecue area with outdoor dining to enjoy the wonderful sunny days of the Costa Blanca.