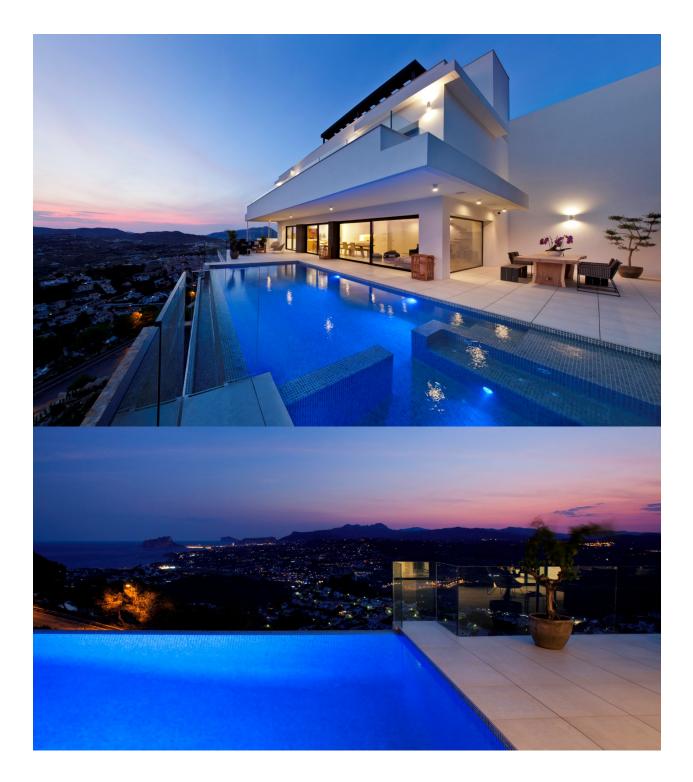

### DESCRIPTION

Villa designed to live outdoors, located in Cumbre del Sol. Distributed in several heights. The access to the house is on the top floor, with a large hall with private elevator that acts as the main organizer. On the middle floor there are three bedrooms with private bathroom and dressing room in one of them and access to the terrace. On the ground floor there is a large living room, dining room and kitchen, which are articulated in the same open space, except for the bathroom and the laundry. Communicated through an exterior staircase we find a fourth floor with ample space to house a gym, leisure area or extend the house with a fourth bedroom. An exquisite terrace further encourages the idea of "living the outdoors" with several rest areas next to the infinity pool and jacuzzi and a barbecue area with outdoor dining to enjoy the wonderful sunny days of the Costa Blanca.

# VIEWS

- Panoramic views
- Sea views