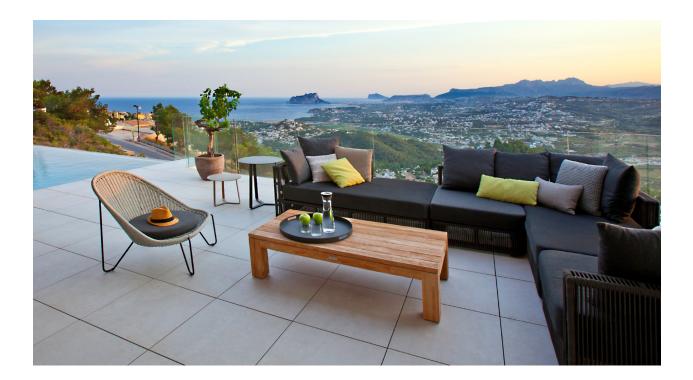

### DESCRIPTION

Villa designed to live outdoors, located in Cumbre del Sol. Distributed in several heights. The access to the house is on the top floor, with a large hall with private elevator that acts as the main organizer. On the middle floor there are three bedrooms with private bathroom and dressing room in one of them and access to the terrace. On the ground floor there is a large living room, dining room and kitchen, which are articulated in the same open space, except for the bathroom and the laundry. Communicated through an exterior staircase we find a fourth floor with ample space to house a gym, leisure area or extend the house with a fourth bedroom. An exquisite terrace further encourages the idea of "living the outdoors" with several rest areas next to the infinity pool and jacuzzi and a barbecue area with outdoor dining to enjoy the wonderful sunny days of the Costa Blanca.

# VIEWS

- Panoramic views
- Sea views