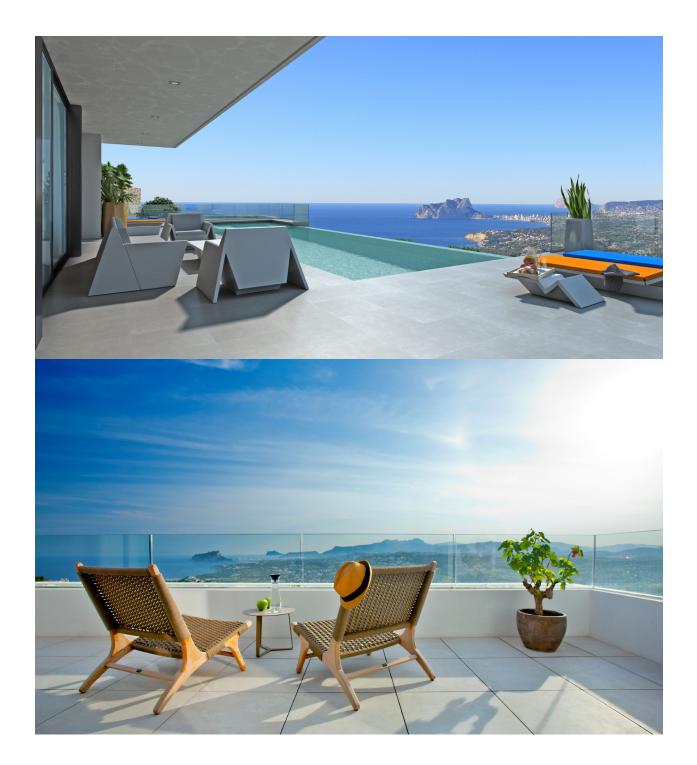

### DESCRIPTION

Villa designed to live outdoors, located in Cumbre del Sol. Distributed in several heights. The access to the house is on the top floor, with a large hall with private elevator that acts as the main organizer. On the middle floor there are three bedrooms with private bathroom and dressing room in one of them and access to the terrace. On the ground floor there is a large living room, dining room and kitchen, which are articulated in the same open space, except for the bathroom and the laundry. Communicated through an exterior staircase we find a fourth floor with ample space to house a gym, leisure area or extend the house with a fourth bedroom. An exquisite terrace further encourages the idea of "living the outdoors" with several rest areas next to the infinity pool and jacuzzi and a barbecue area with outdoor dining to enjoy the wonderful sunny days of the Costa Blanca.

# VIEWS

- Panoramic views
- Sea views