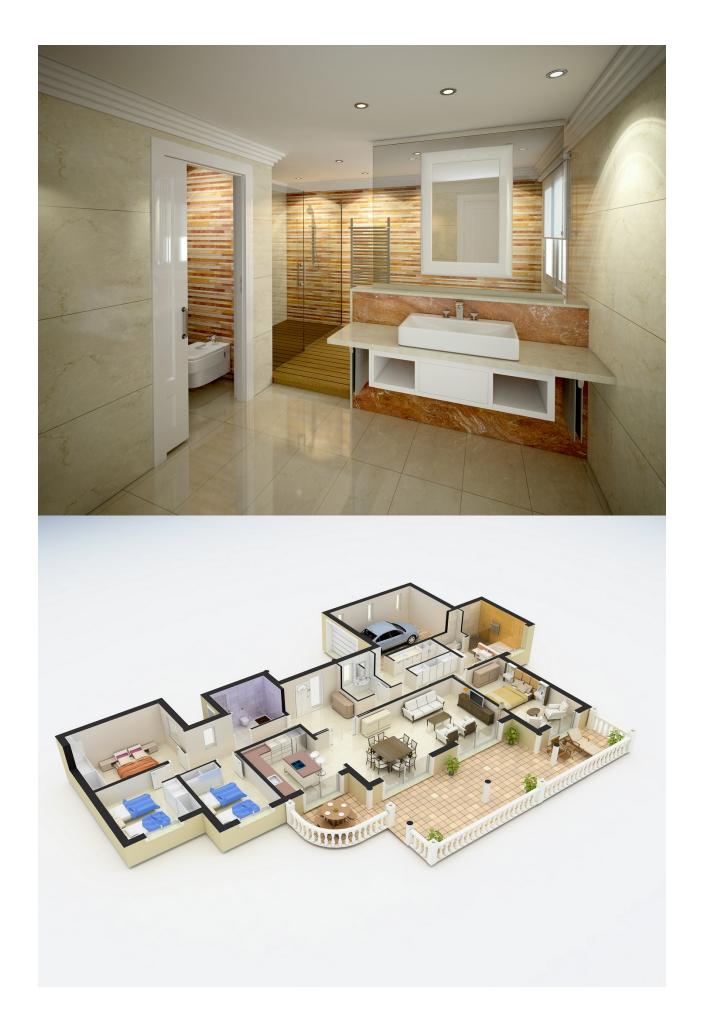

## **DESCRIPTION**

The heart of the villa is a large living room that opens onto a magnificent porch, which turns into a charming summer lounge and which in turn connects the house with the terrace, swimming pool and the independent gym floor and guests. The kitchen is next to the living room and also has direct access to the terrace, through a small porch. The kitchen furniture has been chosen in high gloss lacquer with integrated handle, on the opposite side of the living room is the master bedroom with en-suit bathroom and dressing room; a location designed to have access to the terrace and to contemplate the sea. On this floor we find another three bedrooms with large fitted wardrobes and a bathroom to share; toilet for visitors, a laundry and ironing room and a large garage with access from the house. The terrace is a continuous space that communicates the different areas of the house, creating attractive porches, reserved terraces and charming garden areas. On the ground floor we discover a machine room, jacuzzi with sea views, sauna, bathroom with shower, as well as one more bedroom with bathroom en suite ideal to be used as a guest bedroom. On the right wing we find the terrace of the house with the pool and barbecue area with large kitchen, bathroom, storage room and a large porch with magnificent sea views. The pool of this house is