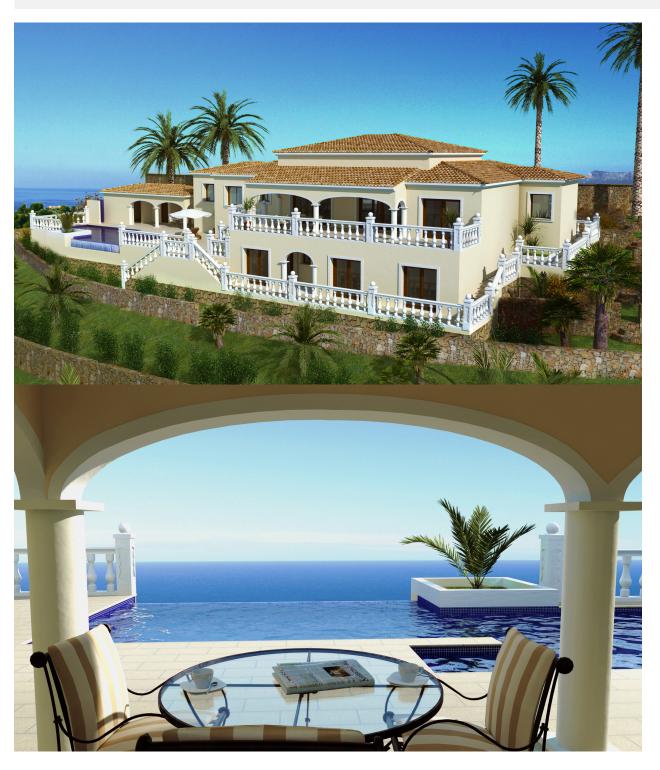

## **DESCRIPTION**

The heart of the villa is a large living room that opens onto a magnificent porch, which turns into a charming summer lounge and which in turn connects the house with the terrace, swimming pool and the independent gym floor and guests. The kitchen is next to the living room and also has direct access to the terrace, through a small porch. The kitchen furniture has been chosen in high gloss lacquer with integrated handle, on the opposite side of the living room is the master bedroom with en-suit bathroom and dressing room; a location designed to have access to the terrace and to contemplate the sea. On this floor we find another three bedrooms with large fitted wardrobes and a bathroom to share; toilet for visitors, a laundry and ironing room and a large garage with access from the house. The terrace is a continuous space that communicates the different areas of the house, creating attractive porches, reserved terraces and charming garden areas. On the ground floor we discover a machine room, jacuzzi with sea views, sauna, bathroom with shower, as well as one more bedroom with bathroom en suite ideal to be used as a guest bedroom. On the right wing we find the terrace of the house with the pool and barbecue area with large kitchen, bathroom, storage room and a large porch with magnificent sea views. The pool of this house is

spectacular, an overflowing pool whose water surface visually unites with that of the Mediterranean sea.