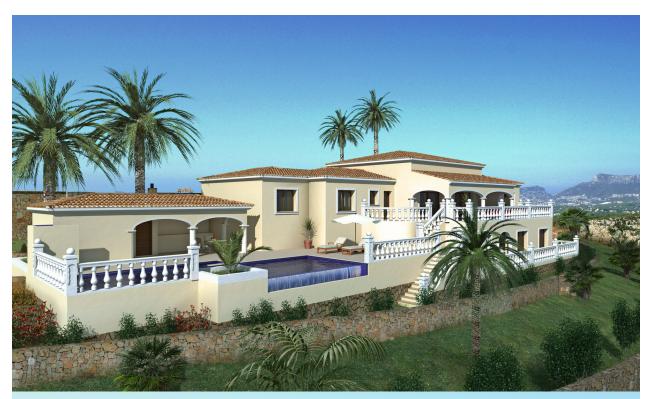

## **DESCRIPTION**

The heart of the villa is a large living room that opens onto a magnificent porch, which turns into a charming summer lounge and which in turn connects the house with the terrace, swimming pool and the independent gym floor and guests. The kitchen is next to the living room and also has direct access to the terrace, through a small porch. The kitchen furniture has been chosen in high gloss lacquer with integrated handle, on the opposite side of the living room is the master bedroom with en-suit bathroom and dressing room; a location designed to have access to the terrace and to contemplate the sea. On this floor we find another three bedrooms with large fitted wardrobes and a bathroom to share; toilet for visitors, a laundry and ironing room and a large garage with access from the house. The terrace is a continuous space that communicates the different areas of the house, creating attractive porches, reserved terraces and charming garden areas. On the ground floor we discover a machine room, jacuzzi with sea views, sauna, bathroom with shower, as well as one more bedroom with bathroom en suite ideal to be used as a guest bedroom. On the right wing we find the terrace of the house with the pool and barbecue area with large kitchen, bathroom, storage room and a large porch with magnificent sea views. The pool of this house is

spectacular, an overflowing pool whose water surface visually unites with that of the Mediterranean sea.