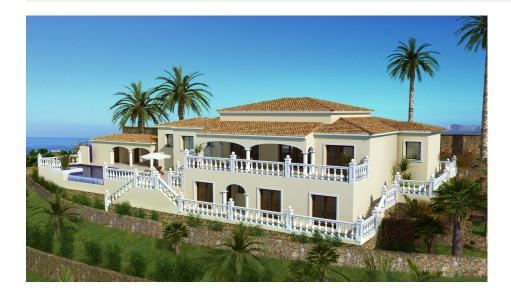

## **DESCRIPTION**

The heart of the villa is a large living room that opens onto a magnificent porch, which turns into a charming summer lounge and which in turn connects the house with the terrace, swimming pool and the independent gym floor and guests. The kitchen is next to the living room and also has direct access to the terrace, through a small porch. The kitchen furniture has been chosen in high gloss lacquer with integrated handle, on the opposite side of the living room is the master bedroom with en-suit bathroom and dressing room; a location designed to have access to the terrace and to contemplate the sea. On this floor we find another three bedrooms with large fitted wardrobes and a bathroom to share; toilet for visitors, a laundry and ironing room and a large garage with access from the house. The terrace is a continuous space that communicates the different areas of the house, creating attractive porches, reserved terraces and charming garden areas. On the ground floor we discover a machine room, jacuzzi with sea views, sauna, bathroom with shower, as well as one more bedroom with bathroom en suite ideal to be used as a guest bedroom. On the right wing we find the terrace of the house with the pool and barbecue area with large kitchen, bathroom, storage room and a large porch with magnificent sea views. The pool of this house is

spectacular, an overflowing pool whose water surface visually unites with that of the Mediterranean sea.