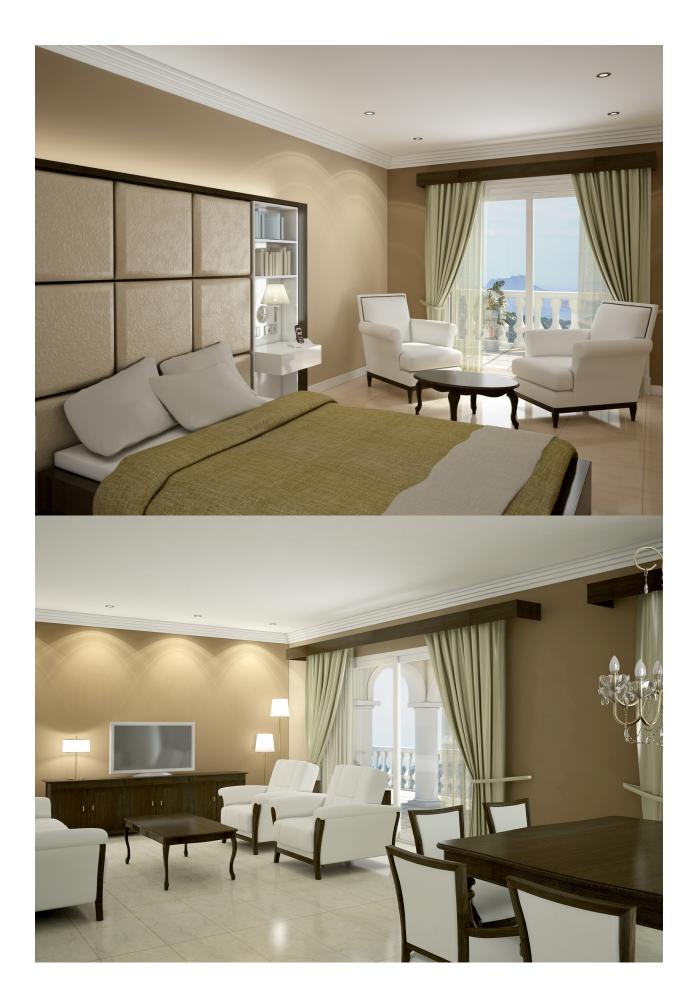

## **DESCRIPTION**

The heart of the villa is a large living room that opens onto a magnificent porch, which turns into a charming summer lounge and which in turn connects the house with the terrace, swimming pool and the independent gym floor and guests. The kitchen is next to the living room and also has direct access to the terrace, through a small porch. The kitchen furniture has been chosen in high gloss lacquer with integrated handle, on the opposite side of the living room is the master bedroom with en-suit bathroom and dressing room; a location designed to have access to the terrace and to contemplate the sea. On this floor we find another three bedrooms with large fitted wardrobes and a bathroom to share; toilet for visitors, a laundry and ironing room and a large garage with access from the house. The terrace is a continuous space that communicates the different areas of the house, creating attractive porches, reserved terraces and charming garden areas. On the ground floor we discover a machine room, jacuzzi with sea views, sauna, bathroom with shower, as well as one more bedroom with bathroom en suite ideal to be used as a guest bedroom. On the right wing we find the terrace of the house with the pool and barbecue area with large kitchen, bathroom, storage room and a large porch with magnificent sea views. The pool of this house is