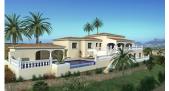

## **DESCRIPTION**

The heart of the villa is a large living room that opens onto a magnificent porch, which turns into a charming summer lounge and which in turn connects the house with the terrace, swimming pool and the independent gym floor and guests. The kitchen is next to the living room and also has direct access to the terrace, through a small porch. The kitchen furniture has been chosen in high gloss lacquer with integrated handle, on the opposite side of the living room is the master bedroom with en-suit bathroom and dressing room; a location designed to have access to the terrace and to contemplate the sea. On this floor we find another three bedrooms with large fitted wardrobes and a bathroom to share; toilet for visitors, a laundry and ironing room and a large garage with access from the house. The terrace is a continuous space that communicates the different areas of the house, creating attractive porches, reserved terraces and charming garden areas. On the ground floor we discover a machine room, jacuzzi with sea views, sauna, bathroom with shower, as well as one more bedroom with bathroom en suite ideal to be used as a guest bedroom. On the right wing we find the terrace of the house with the pool and barbecue area with large kitchen, bathroom, storage room and a large porch with magnificent sea views. The pool of this house is

spectacular, an overflowing pool whose water surface visually unites with that of the Mediterranean sea.