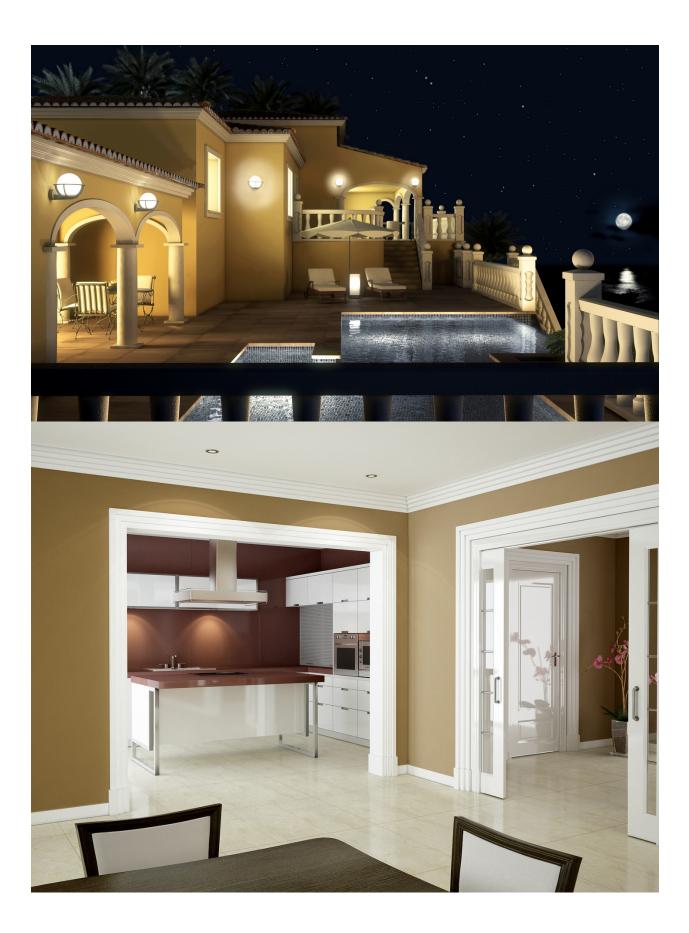

## **DESCRIPTION**

The heart of the villa is a large living room that opens onto a magnificent porch, which turns into a charming summer lounge and which in turn connects the house with the terrace, swimming pool and the independent gym floor and guests. The kitchen is next to the living room and also has direct access to the terrace, through a small porch. The kitchen furniture has been chosen in high gloss lacquer with integrated handle, on the opposite side of the living room is the master bedroom with en-suit bathroom and dressing room; a location designed to have access to the terrace and to contemplate the sea. On this floor we find another three bedrooms with large fitted wardrobes and a bathroom to share; toilet for visitors, a laundry and ironing room and a large garage with access from the house. The terrace is a continuous space that communicates the different areas of the house, creating attractive porches, reserved terraces and charming garden areas. On the ground floor we discover a machine room, jacuzzi with sea views, sauna, bathroom with shower, as well as one more bedroom with bathroom en suite ideal to be used as a guest bedroom. On the right wing we find the terrace of the house with the pool and barbecue area with large kitchen, bathroom, storage room and a large porch with magnificent sea views. The pool of this house is

spectacular, an overflowing pool whose water surface visually unites with that of the Mediterranean sea.