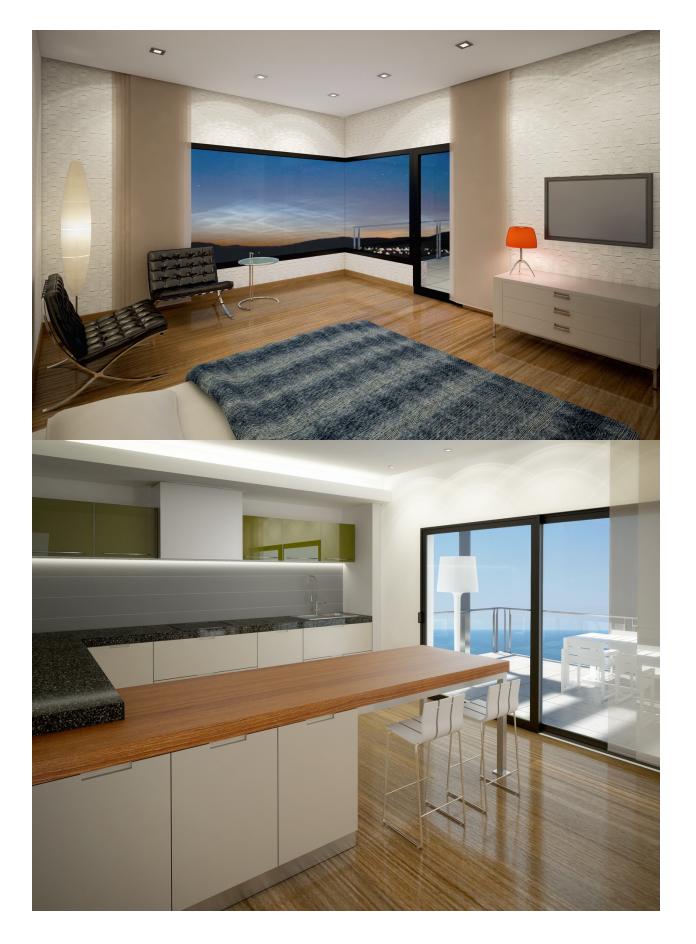

## **DESCRIPTION**

Magnificent home with spectacular views of the sea. The house has a garage, kitchen, audiovisual room and dining room that communicates with a terrace conceived as a summer dining room. The dining room forms a diaphanous space with the main living room and the staircase that goes to the ground floor. The second level includes the night and leisure area, around which the terrace extends where the infinity pool stands out; On this level there are 3 bedrooms with private bathrooms. The whole of this luxury house, built by a careful succession of spaces is completed with a private apartment with independent access, a guest module with living / dining room, kitchen, bedroom and bathroom. Plot with several garden areas connected to each other by external stairs with stainless steel railing and glass, as shown in the photos of the house.