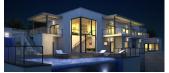

## **DESCRIPTION**

Magnificent home with spectacular views of the sea. The house has a garage, kitchen, audiovisual room and dining room that communicates with a terrace conceived as a summer dining room. The dining room forms a diaphanous space with the main living room and the staircase that goes to the ground floor. The second level includes the night and leisure area, around which the terrace extends where the infinity pool stands out; On this level there are 3 bedrooms with private bathrooms. The whole of this luxury house, built by a careful succession of spaces is completed with a private apartment with independent access, a guest module with living / dining room, kitchen, bedroom and bathroom. Plot with several garden areas connected to each other by external stairs with stainless steel railing and glass, as shown in the photos of the house.