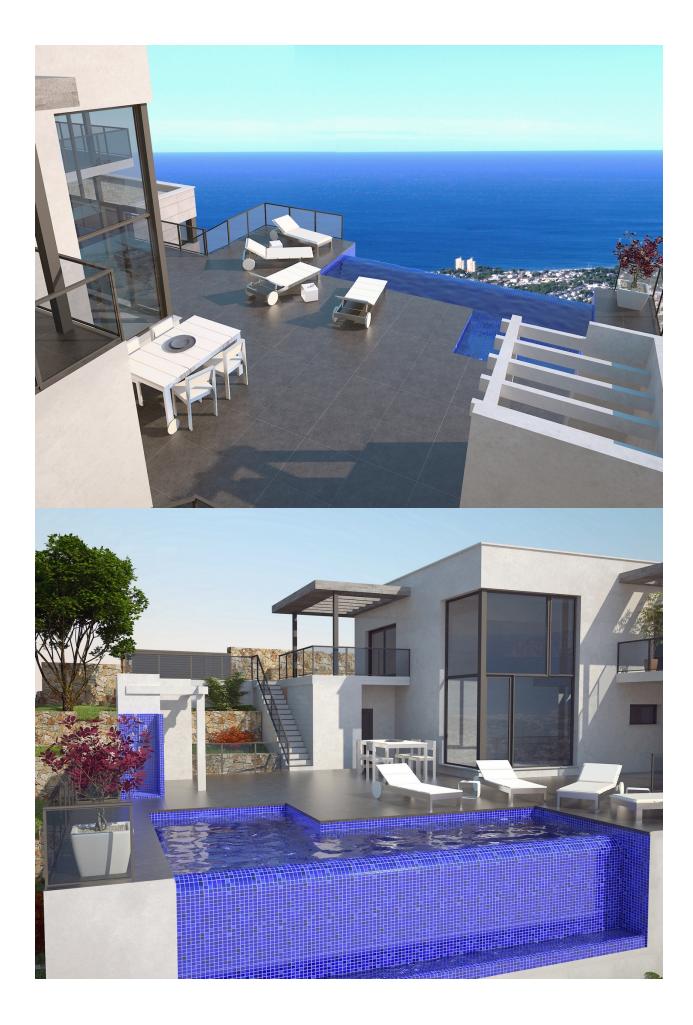

## **DESCRIPTION**

Magnificent home with spectacular views of the sea. The house has a garage, kitchen, audiovisual room and dining room that communicates with a terrace conceived as a summer dining room. The dining room forms a diaphanous space with the main living room and the staircase that goes to the ground floor. The second level includes the night and leisure area, around which the terrace extends where the infinity pool stands out; On this level there are 3 bedrooms with private bathrooms. The whole of this luxury house, built by a careful succession of spaces is completed with a private apartment with independent access, a guest module with living / dining room, kitchen, bedroom and bathroom. Plot with several garden areas connected to each other by external stairs with stainless steel railing and glass, as shown in the photos of the house.

## **VIEWS**