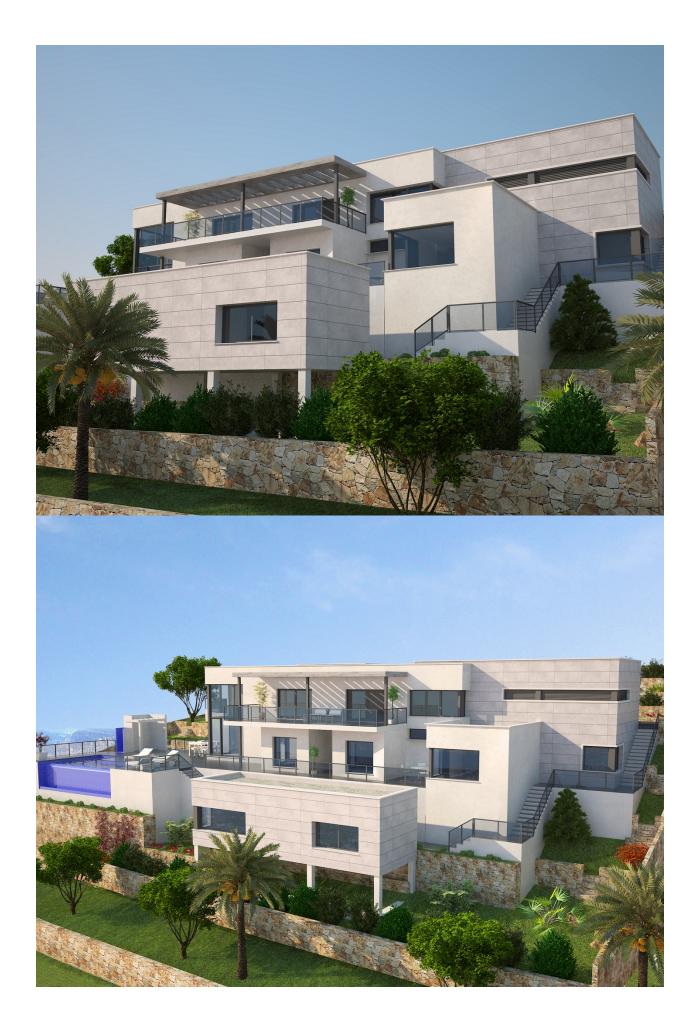

## **DESCRIPTION**

Magnificent home with spectacular views of the sea. The house has a garage, kitchen, audiovisual room and dining room that communicates with a terrace conceived as a summer dining room. The dining room forms a diaphanous space with the main living room and the staircase that goes to the ground floor. The second level includes the night and leisure area, around which the terrace extends where the infinity pool stands out; On this level there are 3 bedrooms with private bathrooms. The whole of this luxury house, built by a careful succession of spaces is completed with a private apartment with independent access, a guest module with living / dining room, kitchen, bedroom and bathroom. Plot with several garden areas connected to each other by external stairs with stainless steel railing and glass, as shown in the photos of the house.