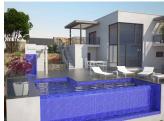

## **DESCRIPTION**

Magnificent home with spectacular views of the sea. The house has a garage, kitchen, audiovisual room and dining room that communicates with a terrace conceived as a summer dining room. The dining room forms a diaphanous space with the main living room and the staircase that goes to the ground floor. The second level includes the night and leisure area, around which the terrace extends where the infinity pool stands out; On this level there are 3 bedrooms with private bathrooms. The whole of this luxury house, built by a careful succession of spaces is completed with a private apartment with independent access, a guest module with living / dining room, kitchen, bedroom and bathroom. Plot with several garden areas connected to each other by external stairs with stainless steel railing and glass, as shown in the photos of the house.