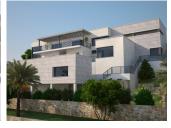

## **DESCRIPTION**

Magnificent home with spectacular views of the sea. The house has a garage, kitchen, audiovisual room and dining room that communicates with a terrace conceived as a summer dining room. The dining room forms a diaphanous space with the main living room and the staircase that goes to the ground floor. The second level includes the night and leisure area, around which the terrace extends where the infinity pool stands out; On this level there are 3 bedrooms with private bathrooms. The whole of this luxury house, built by a careful succession of spaces is completed with a private apartment with independent access, a guest module with living / dining room, kitchen, bedroom and bathroom. Plot with several garden areas connected to each other by external stairs with stainless steel railing and glass, as shown in the photos of the house.