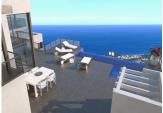

## **DESCRIPTION**

Magnificent home with spectacular views of the sea. The house has a garage, kitchen, audiovisual room and dining room that communicates with a terrace conceived as a summer dining room. The dining room forms a diaphanous space with the main living room and the staircase that goes to the ground floor. The second level includes the night and leisure area, around which the terrace extends where the infinity pool stands out; On this level there are 3 bedrooms with private bathrooms. The whole of this luxury house, built by a careful succession of spaces is completed with a private apartment with independent access, a guest module with living / dining room, kitchen, bedroom and bathroom. Plot with several garden areas connected to each other by external stairs with stainless steel railing and glass, as shown in the photos of the house.