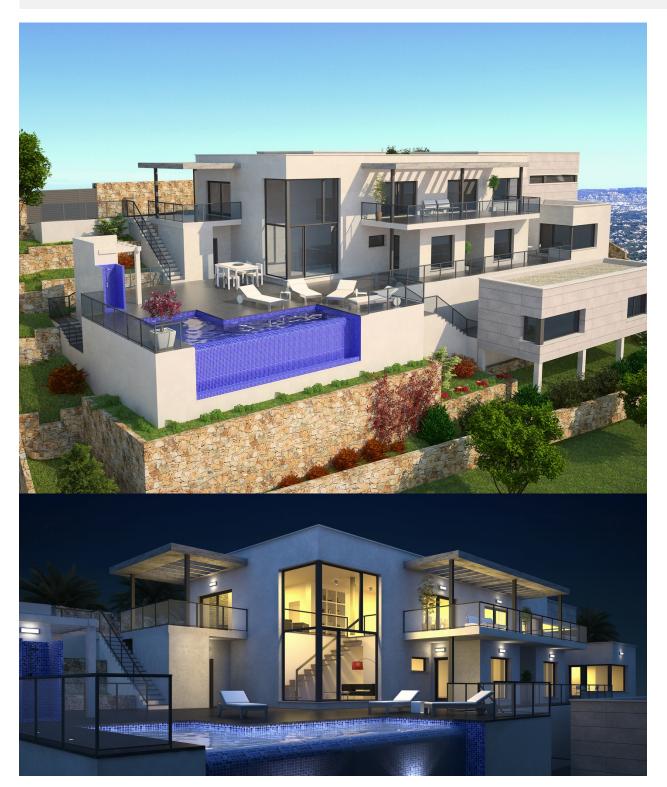

## **DESCRIPTION**

Magnificent home with spectacular views of the sea. The house has a garage, kitchen, audiovisual room and dining room that communicates with a terrace conceived as a summer dining room. The dining room forms a diaphanous space with the main living room and the staircase that goes to the ground floor. The second level includes the night and leisure area, around which the terrace extends where the infinity pool stands out; On this level there are 3 bedrooms with private bathrooms. The whole of this luxury house, built by a careful succession of spaces is completed with a private apartment with independent access, a guest module with living / dining room, kitchen, bedroom and bathroom. Plot with several garden areas connected to each other by external stairs with stainless steel railing and glass, as shown in the photos of the house.