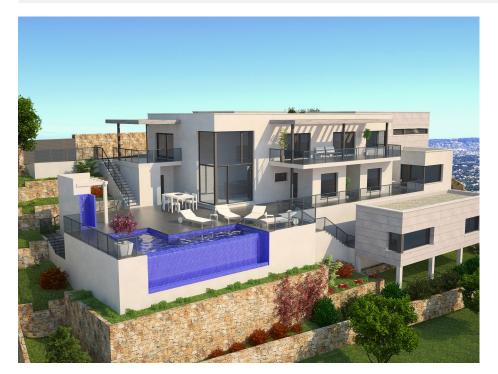

## **DESCRIPTION**

Magnificent home with spectacular views of the sea. The house has a garage, kitchen, audiovisual room and dining room that communicates with a terrace conceived as a summer dining room. The dining room forms a diaphanous space with the main living room and the staircase that goes to the ground floor. The second level includes the night and leisure area, around which the terrace extends where the infinity pool stands out; On this level there are 3 bedrooms with private bathrooms. The whole of this luxury house, built by a careful succession of spaces is completed with a private apartment with independent access, a guest module with living / dining room, kitchen, bedroom and bathroom. Plot with several garden areas connected to each other by external stairs with stainless steel railing and glass, as shown in the photos of the house.