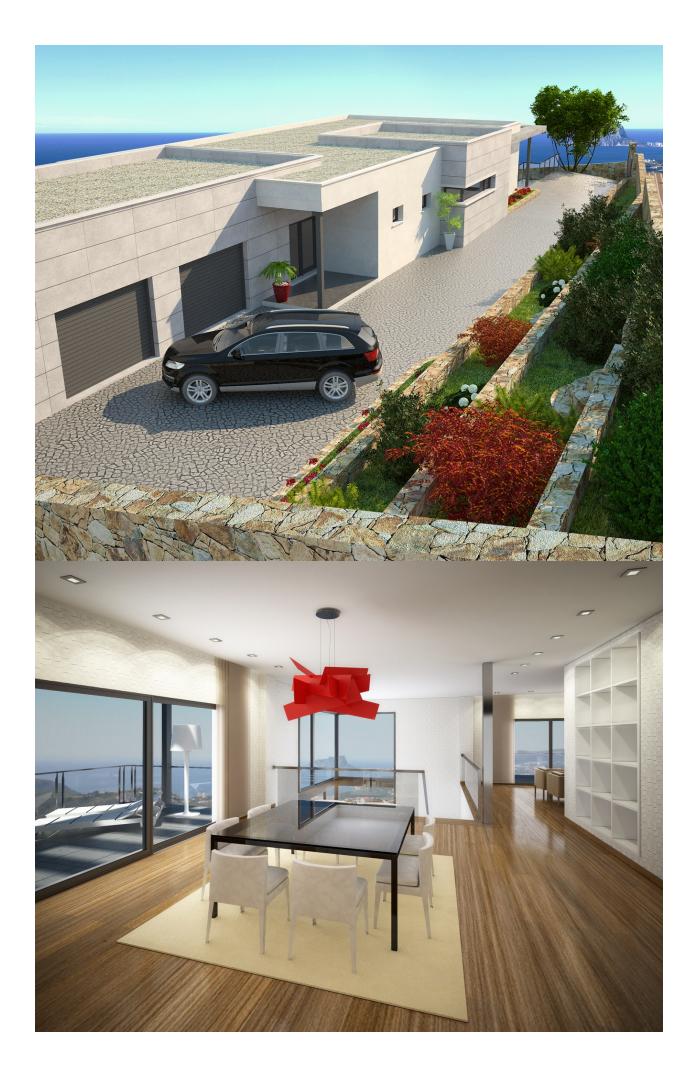

## **DESCRIPTION**

Magnificent home with spectacular views of the sea. The house has a garage, kitchen, audiovisual room and dining room that communicates with a terrace conceived as a summer dining room. The dining room forms a diaphanous space with the main living room and the staircase that goes to the ground floor. The second level includes the night and leisure area, around which the terrace extends where the infinity pool stands out; On this level there are 3 bedrooms with private bathrooms. The whole of this luxury house, built by a careful succession of spaces is completed with a private apartment with independent access, a guest module with living / dining room, kitchen, bedroom and bathroom. Plot with several garden areas connected to each other by external stairs with stainless steel railing and glass, as shown in the photos of the house.