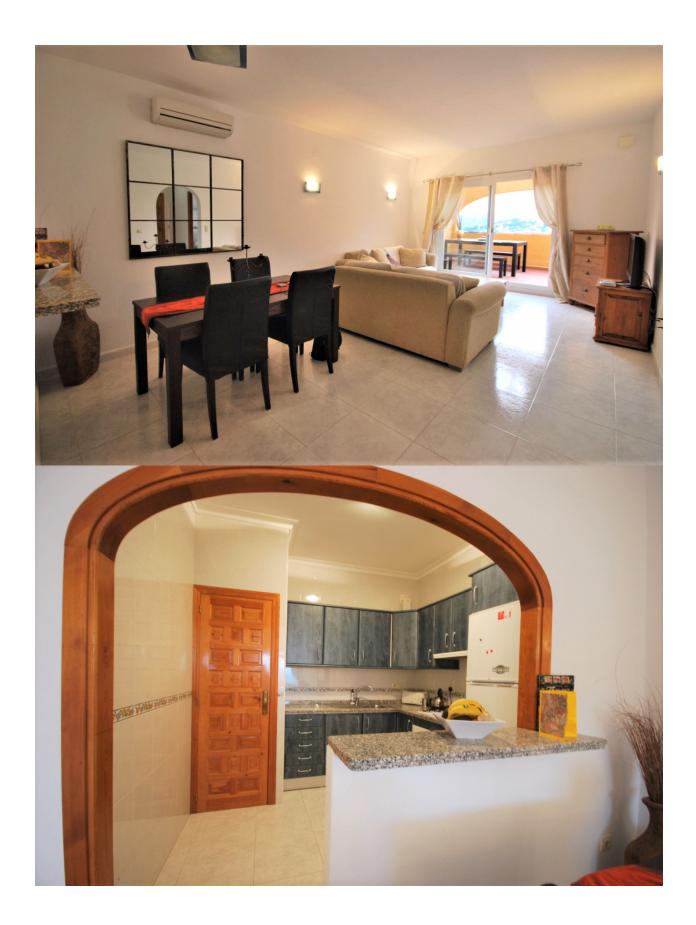

## DESCRIPTION

Lovely apartment with a large terrace enjoying open and mountain views and beautiful sunsets. This immaculate property comprises 2 double bedrooms, 1 bathroom and a good sized lounge/dining room with American kitchen. The property benefits of airconditioning hot/cold and a large community pool.