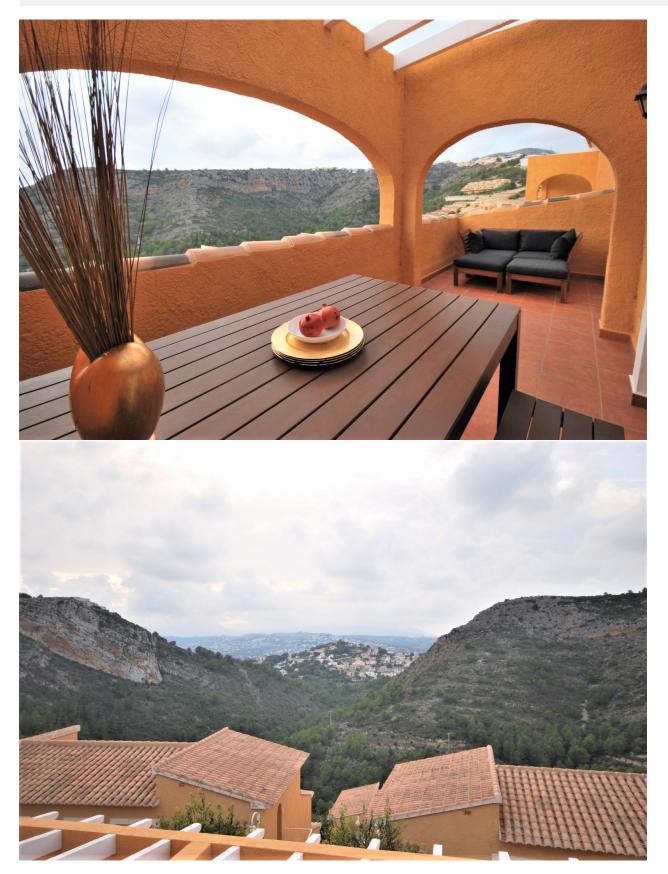

## DESCRIPTION

Lovely apartment with a large terrace enjoying open and mountain views and beautiful sunsets. This immaculate property comprises 2 double bedrooms, 1 bathroom and a good sized lounge/dining room with American kitchen. The property benefits of airconditioning hot/cold and a large community pool.

# VIEWS

• Panoramic views