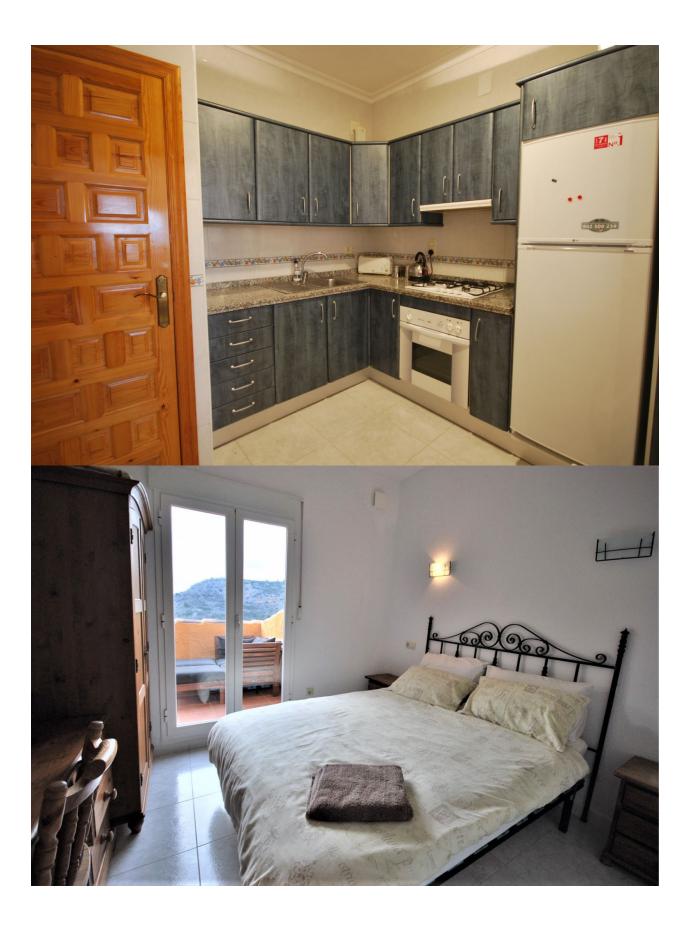

## DESCRIPTION

Lovely apartment with a large terrace enjoying open and mountain views and beautiful sunsets. This immaculate property comprises 2 double bedrooms, 1 bathroom and a good sized lounge/dining room with American kitchen. The property benefits of airconditioning hot/cold and a large community pool.