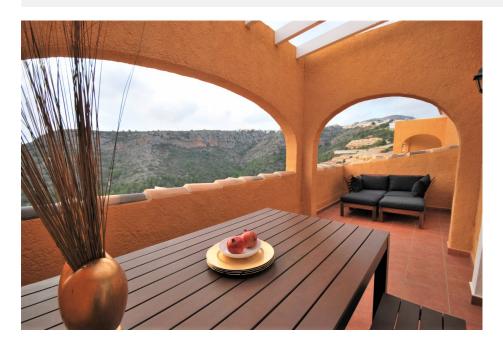

## DESCRIPTION

Lovely apartment with a large terrace enjoying open and mountain views and beautiful sunsets. This immaculate property comprises 2 double bedrooms, 1 bathroom and a good sized lounge/dining room with American kitchen. The property benefits of airconditioning hot/cold and a large community pool.

# VIEWS

• Panoramic views