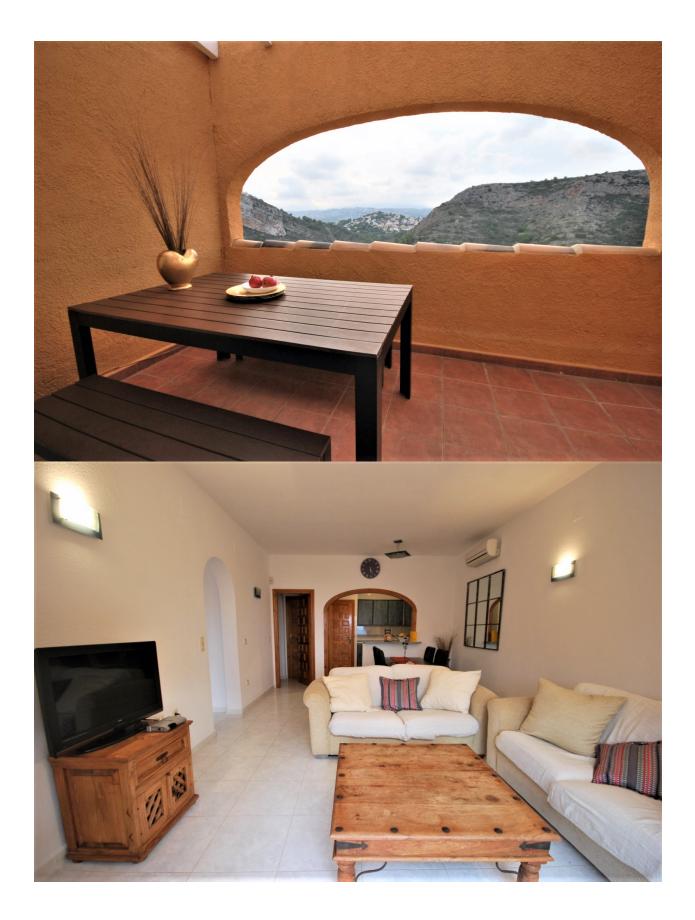

## DESCRIPTION

Lovely apartment with a large terrace enjoying open and mountain views and beautiful sunsets. This immaculate property comprises 2 double bedrooms, 1 bathroom and a good sized lounge/dining room with American kitchen. The property benefits of airconditioning hot/cold and a large community pool.