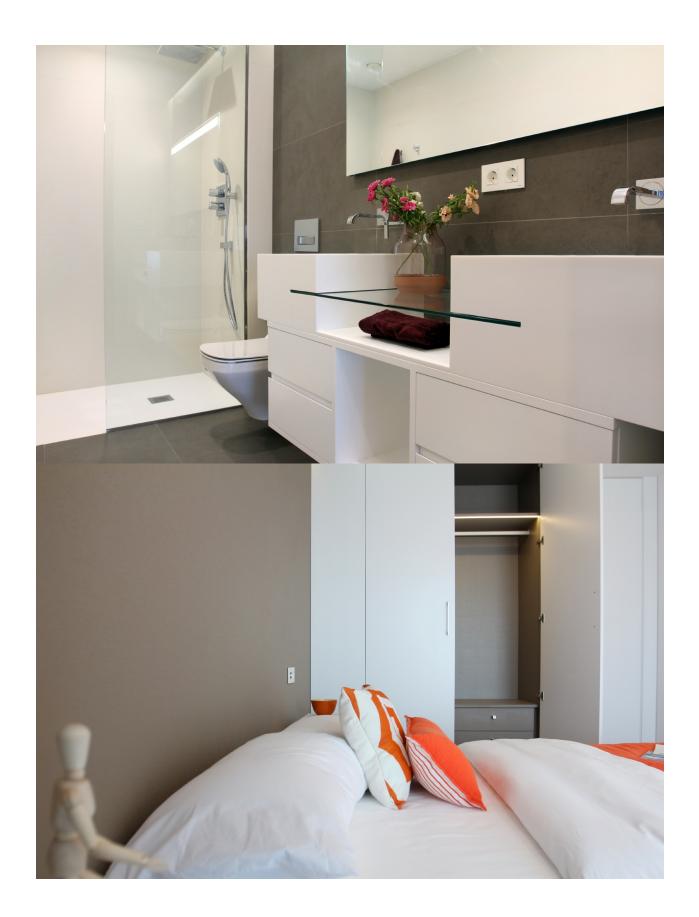

## **DESCRIPTION**

Apartment in Benitachell between Javea and Moraira, which due to its location offers spectacular views of the sea. The apartments stand out for their modern and elegant design and large spaces. They all have large terraces of minimum 47 square meters. Build surface is from 106 square meters. Practical apartments for living all year round or to enjoy during the holidays, thanks to a careful distribution and fully equipped with underfloor heating, air conditioning, home automation, coatings wood or porcelain, wooden floors on the terrace, bathroom furniture custom designed and all high -end. This promotion is completed by a communal space with outdoor infinity pool with a large terrace and for throughout the year a complete wellness area featuring a heated pool, Jacuzzi, sauna, steam room, so everything you need to relax by the sea.