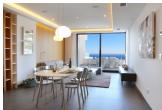

## **DESCRIPTION**

Apartment in Benitachell between Javea and Moraira, which due to its location offers spectacular views of the sea. The apartments stand out for their modern and elegant design and large spaces. They all have large terraces of minimum 47 square meters. Build surface is from 106 square meters. Practical apartments for living all year round or to enjoy during the holidays, thanks to a careful distribution and fully equipped with underfloor heating, air conditioning, home automation, coatings wood or porcelain, wooden floors on the terrace, bathroom furniture custom designed and all high -end. This promotion is completed by a communal space with outdoor infinity pool with a large terrace and for throughout the year a complete wellness area featuring a heated pool, Jacuzzi, sauna, steam room, so everything you need to relax by the sea.