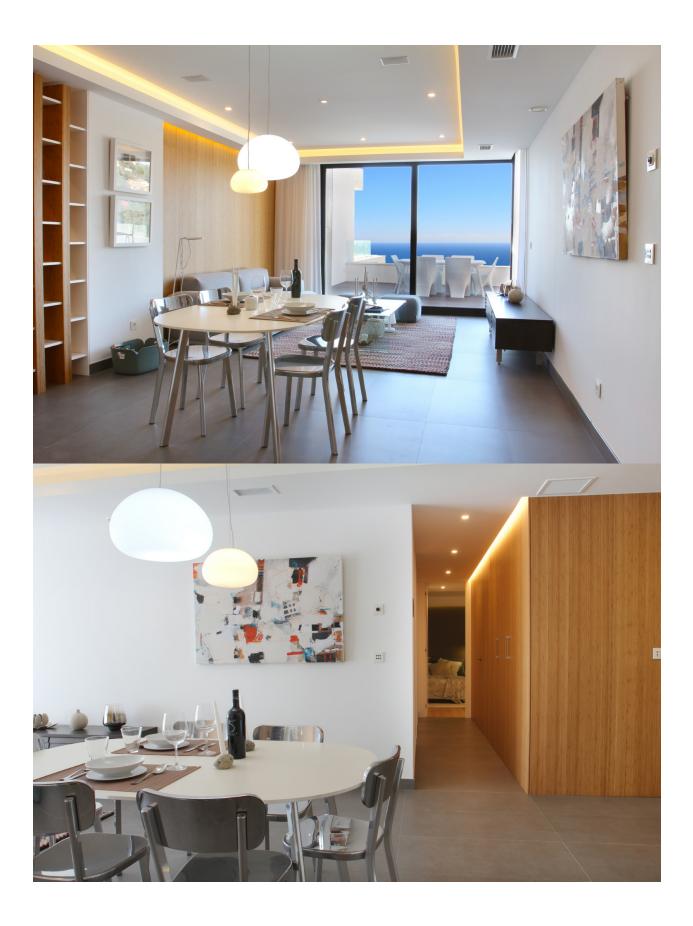

## **DESCRIPTION**

Apartment in Benitachell between Javea and Moraira, which due to its location offers spectacular views of the sea. The apartments stand out for their modern and elegant design and large spaces. They all have large terraces of minimum 47 square meters. Build surface is from 106 square meters. Practical apartments for living all year round or to enjoy during the holidays, thanks to a careful distribution and fully equipped with underfloor heating, air conditioning, home automation, coatings wood or porcelain, wooden floors on the terrace, bathroom furniture custom designed and all high -end. This promotion is completed by a communal space with outdoor infinity pool with a large terrace and for throughout the year a complete wellness area featuring a heated pool, Jacuzzi, sauna, steam room, so everything you need to relax by the sea.