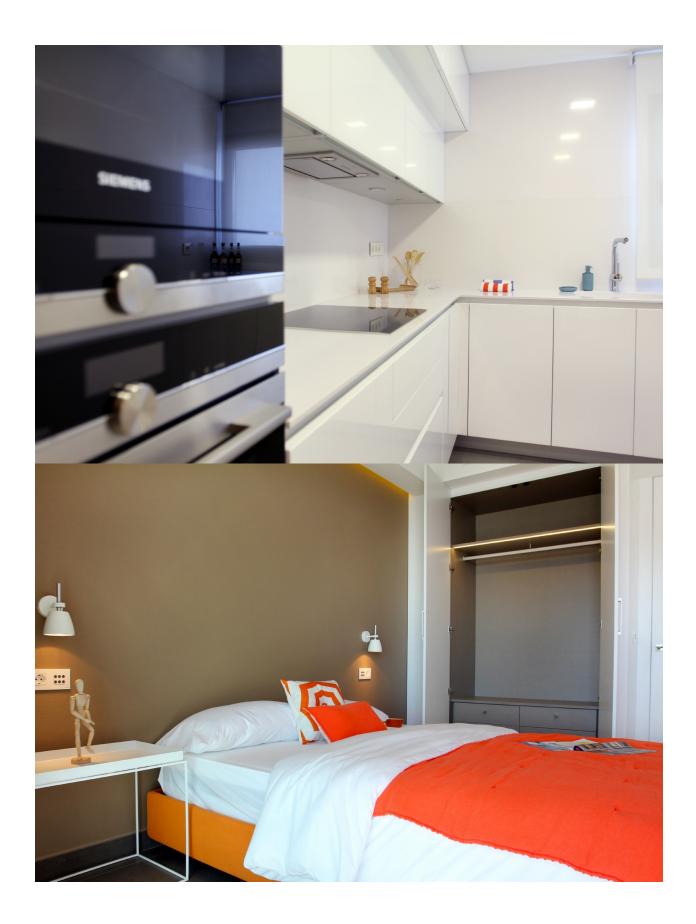

## **DESCRIPTION**

Apartment in Benitachell between Javea and Moraira, which due to its location offers spectacular views of the sea. The apartments stand out for their modern and elegant design and large spaces. They all have large terraces of minimum 47 square meters. Build surface is from 106 square meters. Practical apartments for living all year round or to enjoy during the holidays, thanks to a careful distribution and fully equipped with underfloor heating, air conditioning, home automation, coatings wood or porcelain, wooden floors on the terrace, bathroom furniture custom designed and all high -end. This promotion is completed by a communal space with outdoor infinity pool with a large terrace and for throughout the year a complete wellness area featuring a heated pool, Jacuzzi, sauna, steam room, so everything you need to relax by the sea.