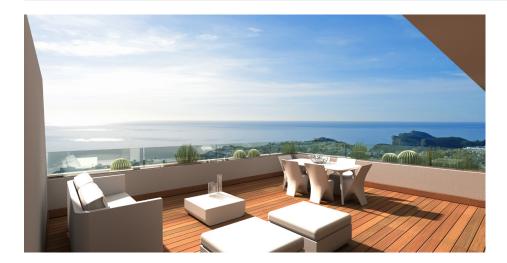

## **DESCRIPTION**

Apartment in Benitachell between Javea and Moraira, which due to its location offers spectacular views of the sea. The apartments stand out for their modern and elegant design and large spaces. They all have large terraces of minimum 47 square meters. Build surface is from 106 square meters. Practical apartments for living all year round or to enjoy during the holidays, thanks to a careful distribution and fully equipped with underfloor heating, air conditioning, home automation, coatings wood or porcelain, wooden floors on the terrace, bathroom furniture custom designed and all high -end. This promotion is completed by a communal space with outdoor infinity pool with a large terrace and for throughout the year a complete wellness area featuring a heated pool, Jacuzzi, sauna, steam room, so everything you need to relax by the sea.

## **VIEWS**

- Panoramic views
- Sea views

"OUR EXPERIENCE IS YOUR GUARANTEE"