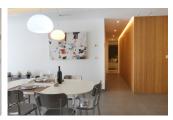

## **DESCRIPTION**

Apartment in Benitachell between Javea and Moraira, which due to its location offers spectacular views of the sea. The apartments stand out for their modern and elegant design and large spaces. They all have large terraces of minimum 47 square meters. Build surface is from 106 square meters. Practical apartments for living all year round or to enjoy during the holidays, thanks to a careful distribution and fully equipped with underfloor heating, air conditioning, home automation, coatings wood or porcelain, wooden floors on the terrace, bathroom furniture custom designed and all high -end. This promotion is completed by a communal space with outdoor infinity pool with a large terrace and for throughout the year a complete wellness area featuring a heated pool, Jacuzzi, sauna, steam room, so everything you need to relax by the sea.