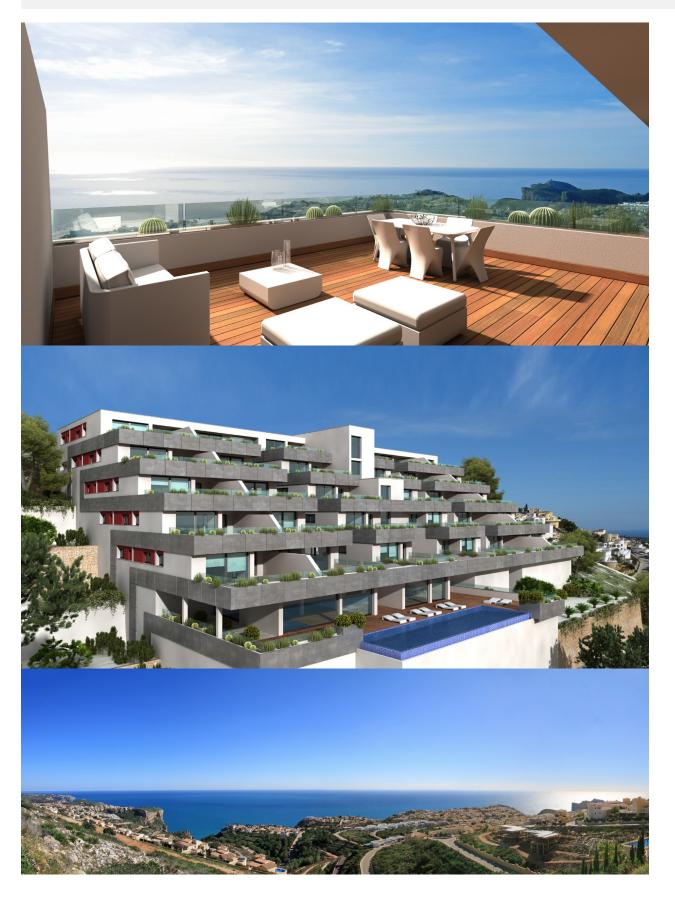

## **DESCRIPTION**

Apartment in Benitachell between Javea and Moraira, which due to its location offers spectacular views of the sea. The apartments stand out for their modern and elegant design and large spaces. They all have large terraces of minimum 47 square meters. Build surface is from 106 square meters. Practical apartments for living all year round or to enjoy during the holidays, thanks to a careful distribution and fully equipped with underfloor heating, air conditioning, home automation, coatings wood or porcelain, wooden floors on the terrace, bathroom furniture custom designed and all high -end. This promotion is completed by a communal space with outdoor infinity pool with a large terrace and for throughout the year a complete wellness area featuring a heated pool, Jacuzzi, sauna, steam room, so everything you need to relax by the sea.

## **VIEWS**

- Panoramic views
- Sea views

"OUR EXPERIENCE IS YOUR GUARANTEE"