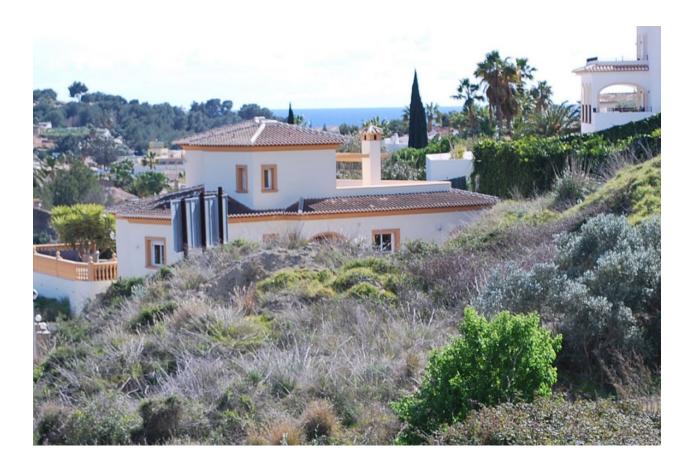

# DESCRIPTION

REF: # 6090

Project - Single storey modern villa planned on a plot in Solpark with lovely open views and sea views. Located on a short distance from shops, tennis and Moraira village. The property consists of open plan living / dining room, full kitchen, utility room, 3 bedrooms and 2 bathrooms (1 en-suite). All rooms are adjacent to the terrace with pool access. Also, outdoor shower, outdoor kitchen, automatic gate, underfloor heating and air conditioning. Possibility to extend the house in the basement with a further 2 bedrooms and a bathroom for  $\notin$  40,000 extra.

# VIEWS

- Panoramic views
- Sea views