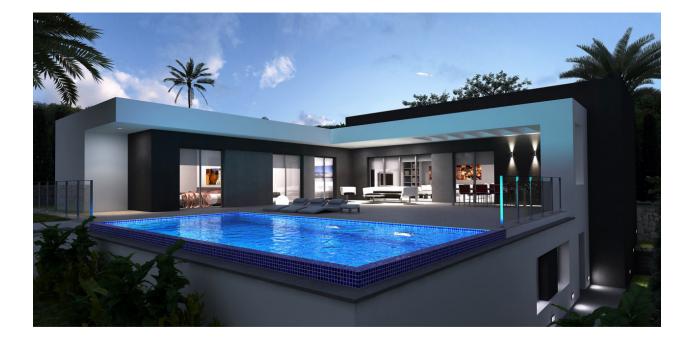

# DESCRIPTION

REF: # 6090

Project - Single storey modern villa planned on a plot in Solpark with lovely open views and sea views. Located on a short distance from shops, tennis and Moraira village. The property consists of open plan living / dining room, full kitchen, utility room, 3 bedrooms and 2 bathrooms (1 en-suite). All rooms are adjacent to the terrace with pool access. Also, outdoor shower, outdoor kitchen, automatic gate, underfloor heating and air conditioning. Possibility to extend the house in the basement with a further 2 bedrooms and a bathroom for  $\notin$  40,000 extra.