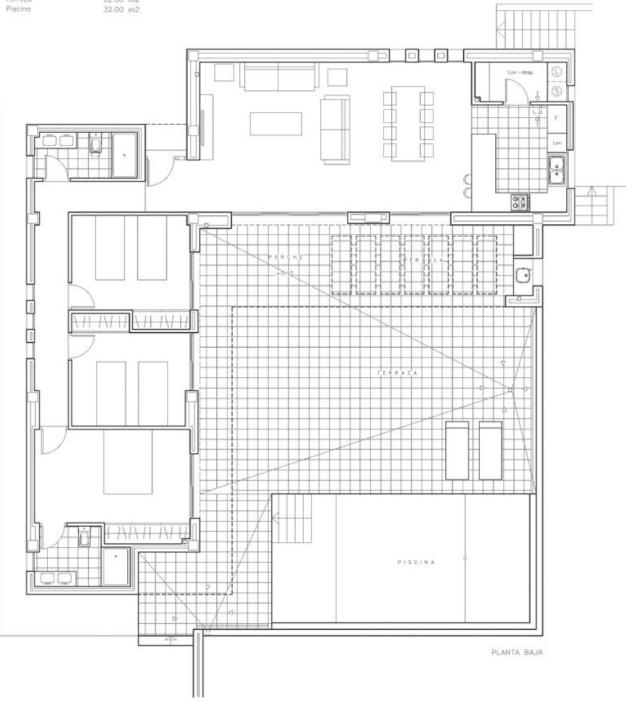

#### SUP. CONSTRUIDAS

| Planta Baja |           |
|-------------|-----------|
| Vivienda    | 139.79 m2 |
| Porche      | 10.54 m2  |
| Pérgola     | 15.25 m2  |
| Voladizo    | 11.43 m2  |
| Aparcadero  | 21.33 m2  |
| Terraza     | 62.00 m2  |
| Piscing     | 32.00 m2  |