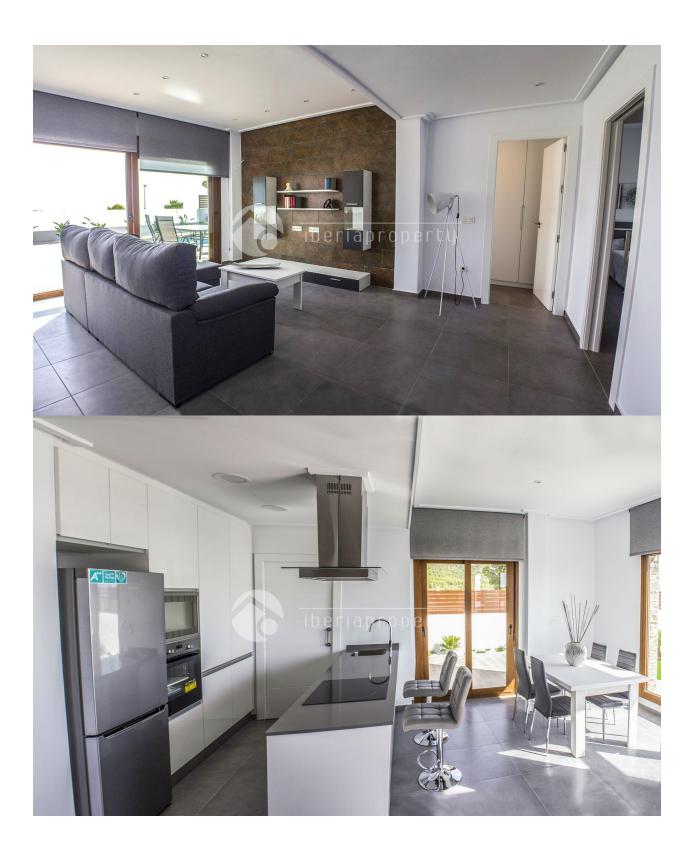

### **DESCRIPTION**

New villa "Tulum" all on one level. Going to be build on a 400m2 plot, all with stunning views The villas consist a very large and open living and dining room, large bedroom with a private bathroom, and 2 bedrooms shearing one bathroom. Built-in wardrobes in all three bedrooms. Accesses from the living room to an around 29m2 outside dining area. A large roof terraces of 100 m2 sunny terrace with an absolutely stunning sea and mountain views. Here you can also catch the very last evening sun before it disappears behind the mountains. Complete bathroom and kitchen installation.. Preinstalled air conditioning. As addition you can gets installing of air-condition, Swimming pool on 7x3 meters, Pack illumination, all white goods, landscaped garden with tiled patio, Automatic gateway and a pool bar. Total price for the villa all included will be 359.900 euro.

### **KITCHEN**

- Open kitchen
- Equipped kitchen
- Granite countertop