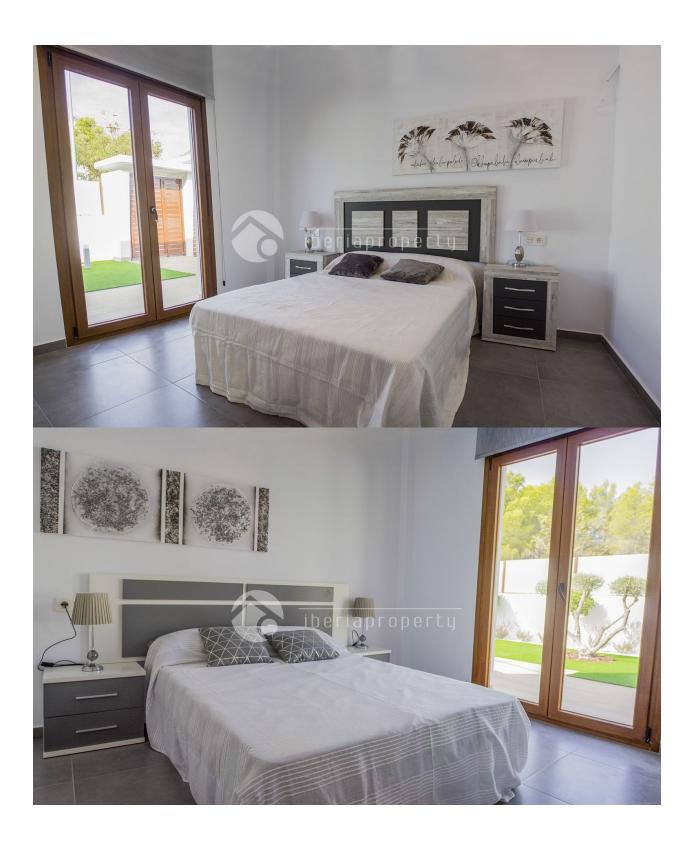

### **DESCRIPTION**

New villa "Tulum" all on one level. Going to be build on a 400m2 plot, all with stunning views The villas consist a very large and open living and dining room, large bedroom with a private bathroom, and 2 bedrooms shearing one bathroom. Built-in wardrobes in all three bedrooms. Accesses from the living room to an around 29m2 outside dining area. A large roof terraces of 100 m2 sunny terrace with an absolutely stunning sea and mountain views. Here you can also catch the very last evening sun before it disappears behind the mountains. Complete bathroom and kitchen installation.. Preinstalled air conditioning. As addition you can gets installing of air-condition, Swimming pool on 7x3 meters, Pack illumination, all white goods, landscaped garden with tiled patio, Automatic gateway and a pool bar. Total price for the villa all included will be 359.900 euro.

### **EXTRA**

- Built in wardrobes
- Alarm
- · Reinforced door
- Double glazed windows
- Satellite TV
- Storage room
- · Laundry room
- Internet