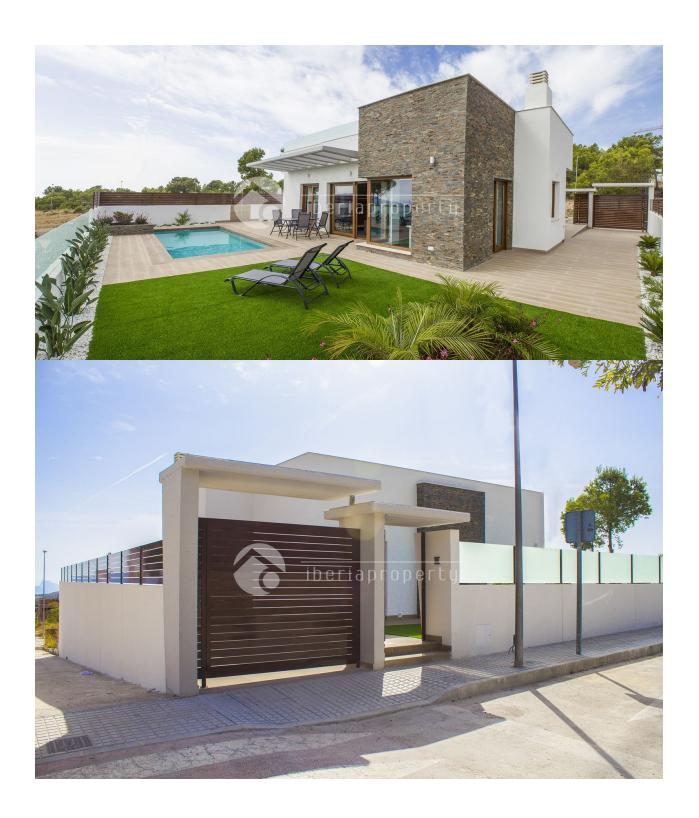

### **DESCRIPTION**

New villa "Tulum" all on one level. Going to be build on a 400m2 plot, all with stunning views The villas consist a very large and open living and dining room, large bedroom with a private bathroom, and 2 bedrooms shearing one bathroom. Built-in wardrobes in all three bedrooms. Accesses from the living room to an around 29m2 outside dining area. A large roof terraces of 100 m2 sunny terrace with an absolutely stunning sea and mountain views. Here you can also catch the very last evening sun before it disappears behind the mountains. Complete bathroom and kitchen installation.. Preinstalled air conditioning. As addition you can gets installing of air-condition, Swimming pool on 7x3 meters, Pack illumination, all white goods, landscaped garden with tiled patio, Automatic gateway and a pool bar. Total price for the villa all included will be 359.900 euro.

## **GARDEN AND TERRACES**

- Covered terrace
- Open terrace
- Exterior lights
- Automatic watering system
- Fruit trees
- Palm trees
- Landscaped
- Fenced
- Stone walls
- Electric gate
- Outdoor kitchen
- BBQ/grill
- Private garden