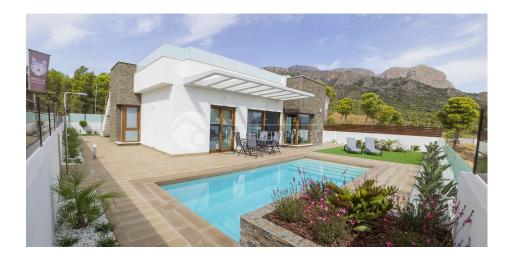

### **DESCRIPTION**

New villa "Tulum" all on one level. Going to be build on a 400m2 plot, all with stunning views The villas consist a very large and open living and dining room, large bedroom with a private bathroom, and 2 bedrooms shearing one bathroom. Built-in wardrobes in all three bedrooms. Accesses from the living room to an around 29m2 outside dining area. A large roof terraces of 100 m2 sunny terrace with an absolutely stunning sea and mountain views. Here you can also catch the very last evening sun before it disappears behind the mountains. Complete bathroom and kitchen installation.. Preinstalled air conditioning. As addition you can gets installing of air-condition, Swimming pool on 7x3 meters, Pack illumination, all white goods, landscaped garden with tiled patio, Automatic gateway and a pool bar. Total price for the villa all included will be 359.900 euro.

### **VIEWS**

- Panoramic views
- Sea views
- Mountain views

## **GARDEN AND TERRACES**

- Covered terrace
- Open terrace
- Exterior lights
- Automatic watering system
- Fruit trees
- Palm trees
- Landscaped
- Fenced
- Stone walls
- Electric gate
- Outdoor kitchen
- BBQ/grill
- Private garden