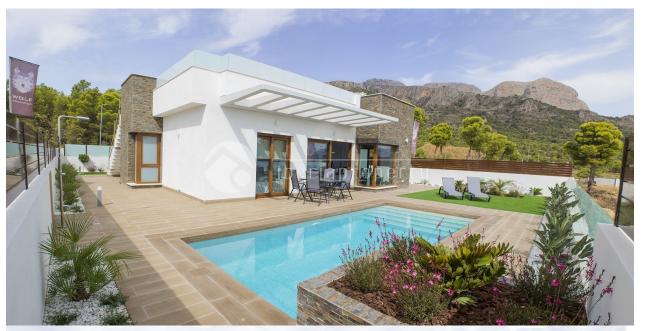

### **DESCRIPTION**

New villa "Tulum" all on one level. Going to be build on a 400m2 plot, all with stunning views The villas consist a very large and open living and dining room, large bedroom with a private bathroom, and 2 bedrooms shearing one bathroom. Built-in wardrobes in all three bedrooms. Accesses from the living room to an around 29m2 outside dining area. A large roof terraces of 100 m2 sunny terrace with an absolutely stunning sea and mountain views. Here you can also catch the very last evening sun before it disappears behind the mountains. Complete bathroom and kitchen installation.. Preinstalled air conditioning. As addition you can gets installing of air-condition, Swimming pool on 7x3 meters, Pack illumination, all white goods, landscaped garden with tiled patio, Automatic gateway and a pool bar. Total price for the villa all included will be 359.900 euro.

### **ENERGETIC CERTIFIED**

| STYLE |  |
|-------|--|
|       |  |

Modern

## **GARDEN AND TERRACES**

- Covered terrace
- Open terrace
- Exterior lights
- Automatic watering system
- Fruit trees
- Palm trees
- Landscaped
- Fenced
- Stone walls
- Electric gate
- Outdoor kitchen
- BBQ/grill
- Private garden