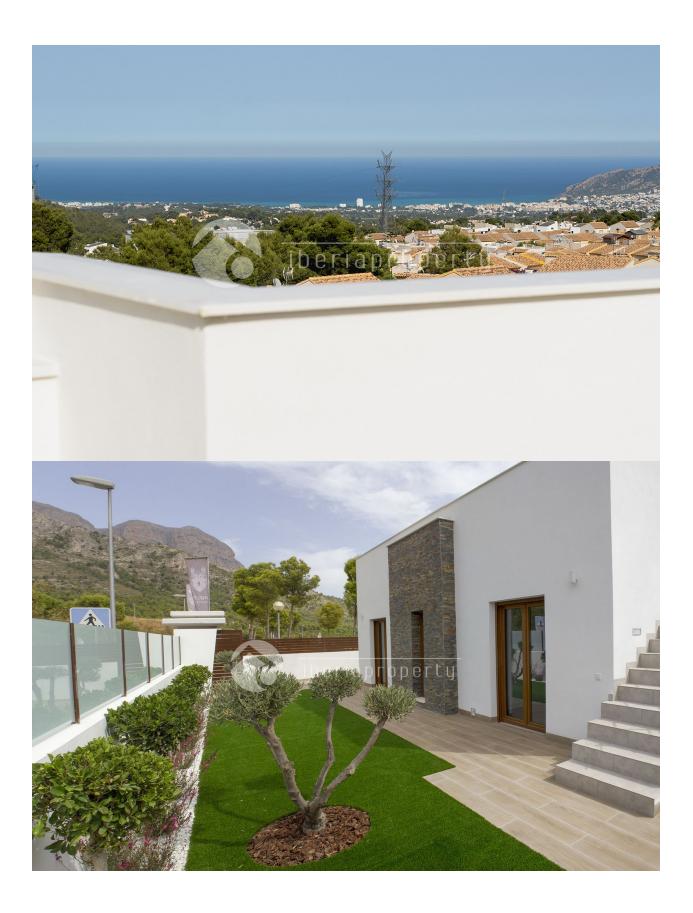

### **DESCRIPTION**

New villa "Tulum" all on one level. Going to be build on a 400m2 plot, all with stunning views The villas consist a very large and open living and dining room, large bedroom with a private bathroom, and 2 bedrooms shearing one bathroom. Built-in wardrobes in all three bedrooms. Accesses from the living room to an around 29m2 outside dining area. A large roof terraces of 100 m2 sunny terrace with an absolutely stunning sea and mountain views. Here you can also catch the very last evening sun before it disappears behind the mountains. Complete bathroom and kitchen installation.. Preinstalled air conditioning. As addition you can gets installing of air-condition, Swimming pool on 7x3 meters, Pack illumination, all white goods, landscaped garden with tiled patio, Automatic gateway and a pool bar. Total price for the villa all included will be 359.900 euro.

### **VIEWS**

- Panoramic views
- Sea views
- Mountain views

## **GARDEN AND TERRACES**

- Covered terrace
- Open terrace
- Exterior lights
- Automatic watering system
- Fruit trees
- Palm trees
- Landscaped
- Fenced
- Stone walls
- Electric gate
- Outdoor kitchen
- BBQ/grill
- Private garden