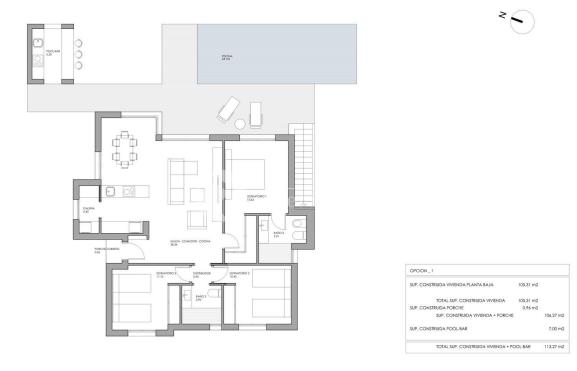

### **DESCRIPTION**

New villa "Tulum" all on one level. Going to be build on a 400m2 plot, all with stunning views The villas consist a very large and open living and dining room, large bedroom with a private bathroom, and 2 bedrooms shearing one bathroom. Built-in wardrobes in all three bedrooms. Accesses from the living room to an around 29m2 outside dining area. A large roof terraces of 100 m2 sunny terrace with an absolutely stunning sea and mountain views. Here you can also catch the very last evening sun before it disappears behind the mountains. Complete bathroom and kitchen installation.. Preinstalled air conditioning. As addition you can gets installing of air-condition, Swimming pool on 7x3 meters, Pack illumination, all white goods, landscaped garden with tiled patio, Automatic gateway and a pool bar. Total price for the villa all included will be 359.900 euro.

# PROPERTY GALLERY

PLANTA BAJA. DISTRIBUCION OPCION \_ 2 b.1