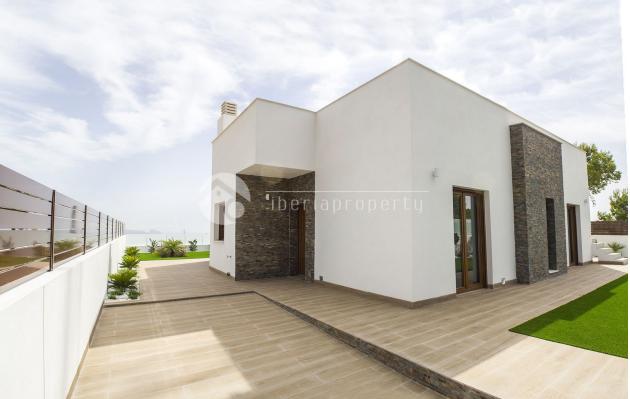

### **DESCRIPTION**

New villa "Tulum" all on one level. Going to be build on a 400m2 plot, all with stunning views The villas consist a very large and open living and dining room, large bedroom with a private bathroom, and 2 bedrooms shearing one bathroom. Built-in wardrobes in all three bedrooms. Accesses from the living room to an around 29m2 outside dining area. A large roof terraces of 100 m2 sunny terrace with an absolutely stunning sea and mountain views. Here you can also catch the very last evening sun before it disappears behind the mountains. Complete bathroom and kitchen installation.. Preinstalled air conditioning. As addition you can gets installing of air-condition, Swimming pool on 7x3 meters, Pack illumination, all white goods, landscaped garden with tiled patio, Automatic gateway and a pool bar. Total price for the villa all included will be 359.900 euro.

### **ENERGETIC CERTIFIED**

| STYLE |  |
|-------|--|
|       |  |

Modern