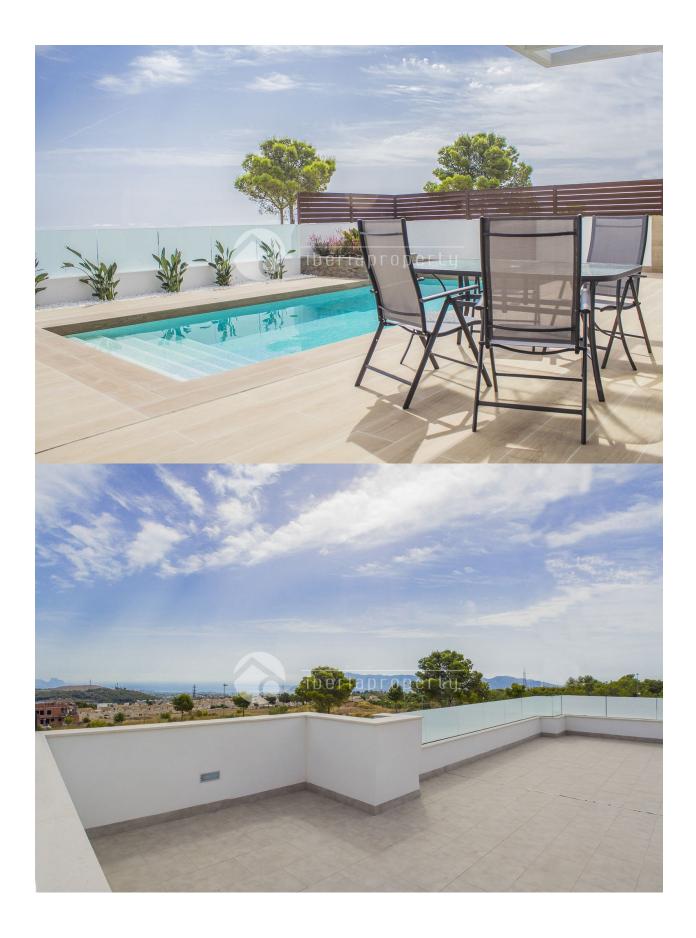

### **DESCRIPTION**

New villa "Tulum" all on one level. Going to be build on a 400m2 plot, all with stunning views The villas consist a very large and open living and dining room, large bedroom with a private bathroom, and 2 bedrooms shearing one bathroom. Built-in wardrobes in all three bedrooms. Accesses from the living room to an around 29m2 outside dining area. A large roof terraces of 100 m2 sunny terrace with an absolutely stunning sea and mountain views. Here you can also catch the very last evening sun before it disappears behind the mountains. Complete bathroom and kitchen installation.. Preinstalled air conditioning. As addition you can gets installing of air-condition, Swimming pool on 7x3 meters, Pack illumination, all white goods, landscaped garden with tiled patio, Automatic gateway and a pool bar. Total price for the villa all included will be 359.900 euro.

### **VIEWS**

- Panoramic views
- Sea views
- Mountain views

## **GARDEN AND TERRACES**

- Covered terrace
- Open terrace
- Exterior lights
- Automatic watering system
- Fruit trees
- Palm trees
- Landscaped
- Fenced
- Stone walls
- Electric gate
- Outdoor kitchen
- BBQ/grill
- Private garden