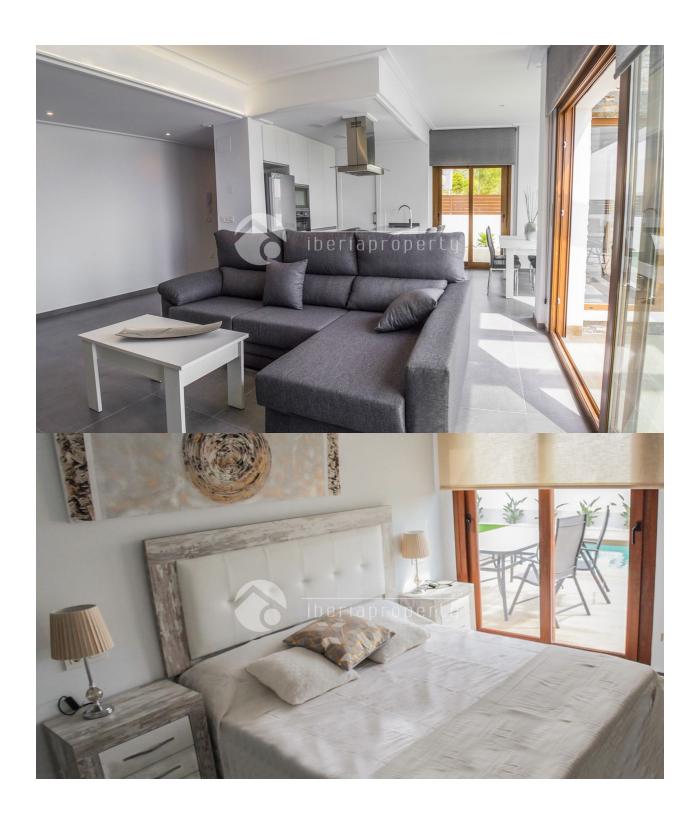

### **DESCRIPTION**

New villa "Tulum" all on one level. Going to be build on a 400m2 plot, all with stunning views The villas consist a very large and open living and dining room, large bedroom with a private bathroom, and 2 bedrooms shearing one bathroom. Built-in wardrobes in all three bedrooms. Accesses from the living room to an around 29m2 outside dining area. A large roof terraces of 100 m2 sunny terrace with an absolutely stunning sea and mountain views. Here you can also catch the very last evening sun before it disappears behind the mountains. Complete bathroom and kitchen installation.. Preinstalled air conditioning. As addition you can gets installing of air-condition, Swimming pool on 7x3 meters, Pack illumination, all white goods, landscaped garden with tiled patio, Automatic gateway and a pool bar. Total price for the villa all included will be 359.900 euro.

### **KITCHEN**

- Open kitchen
- Equipped kitchen
- Granite countertop