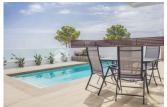

### **DESCRIPTION**

New villa "Tulum" all on one level. Going to be build on a 400m2 plot, all with stunning views The villas consist a very large and open living and dining room, large bedroom with a private bathroom, and 2 bedrooms shearing one bathroom. Built-in wardrobes in all three bedrooms. Accesses from the living room to an around 29m2 outside dining area. A large roof terraces of 100 m2 sunny terrace with an absolutely stunning sea and mountain views. Here you can also catch the very last evening sun before it disappears behind the mountains. Complete bathroom and kitchen installation.. Preinstalled air conditioning. As addition you can gets installing of air-condition, Swimming pool on 7x3 meters, Pack illumination, all white goods, landscaped garden with tiled patio, Automatic gateway and a pool bar. Total price for the villa all included will be 359.900 euro.

## **GARDEN AND TERRACES**

- Covered terrace
- Open terrace
- Exterior lights
- Automatic watering system
- Fruit trees
- Palm trees
- Landscaped
- Fenced
- Stone walls
- Electric gate
- Outdoor kitchen
- BBQ/grill
- Private garden