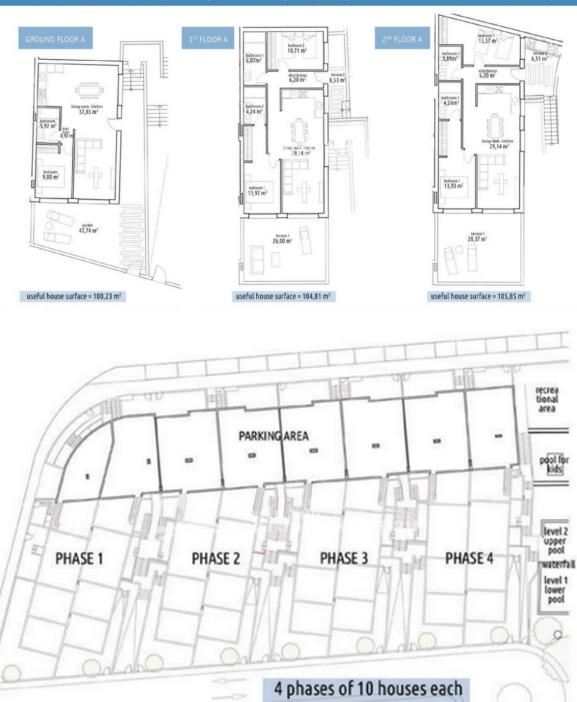

## ALICANTE

| INFO            |           |
|-----------------|-----------|
| PRICE:          | 189.000 € |
| PROPERTY TYPE:  | Apartment |
| CITY:           | Alicante  |
| BEDROOMS:       | 2         |
| Bathrooms:      | 1         |
| Build ( m2 ):   | 106       |
| Plot ( m2 ):    | -         |
| Terrace ( m2 ): | -         |
| Year:           | 2018      |
| Floor:          | -         |
| Old price       | -         |

#### DESCRIPTION

Residencial Agua Marina is a new Apartment development located in GRAN ALACANT, 1km from the BEACH! Modern and comfortable apartments with first quality construction and materials. Properties with 2 bedrooms, Large living room and integrated kitchen. Big terraces with SEA VIEW. Ground floor properties with garden. Pre-installation of air conditioning ducts throughout the house. It has spacious common areas formed by COVERED PARKING, community pools and an area with children's games. The water area and recreation area is composed of THREE SWIMMING POOLS, two in cascade and one for children. Within 1km you will find fine SANDY BEACHES like El Carabassí Beach that combine sand dunes and pine groves, with the possibility to do nautical sports in authorized spaces. It also has a large maritime promenade in Arenales del Sol, which becomes populated with walkers, cyclists and runners. Close to the Clot de Galvany, where you can discover many routes for getting to know different environments. There are various lookout points for everyone's enjoyment in Gran Alacant and El Faro or the small fishing town of Santa Pola, rich in artistic heritage. There are endless services in the area such as: Shopping centers, shops, leisure