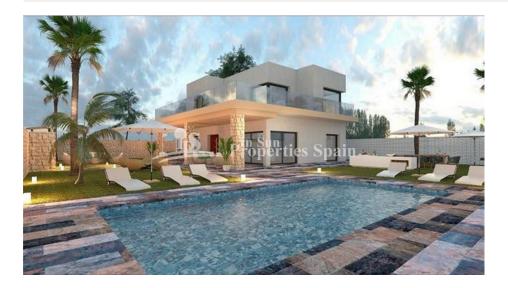

### **DESCRIPTION**

OUTSTANDING 257m2 detached villa with a private 4m x 8m swimming pool on a plot size of 700m2. The villa is located in CAMPOAMOR only 400m from the beach! This stunning villa will have five bedrooms, four bathrooms and ample sun terraces. The builders are well known in this area for their excellent workmanship and elegant designs of their properties. In addition, the Villa boasts fitted wardrobes, security gate, automatic blinds, pre-installed air con ducts, kitchen fitted with top and bottom units with synthetic quartz worktops, stainless steel sink and extractor, energy saving system using aerotermia for hot water, shower screens. The build time is 15 months from signing the contract. Campoamor is located between Cabo Roig and Mil Palmeras on the Orihuela Costa. A superb seaside resort with a good range of facilities and a couple of wonderful sandy beaches. There are three nearby golf courses at Campoamor, Villamartin and Las Ramblas. There is a regular bus service heading north to Alicante and south to Cartagena. Alicante Airport is approx 50km away and Murcia Airport just 25km