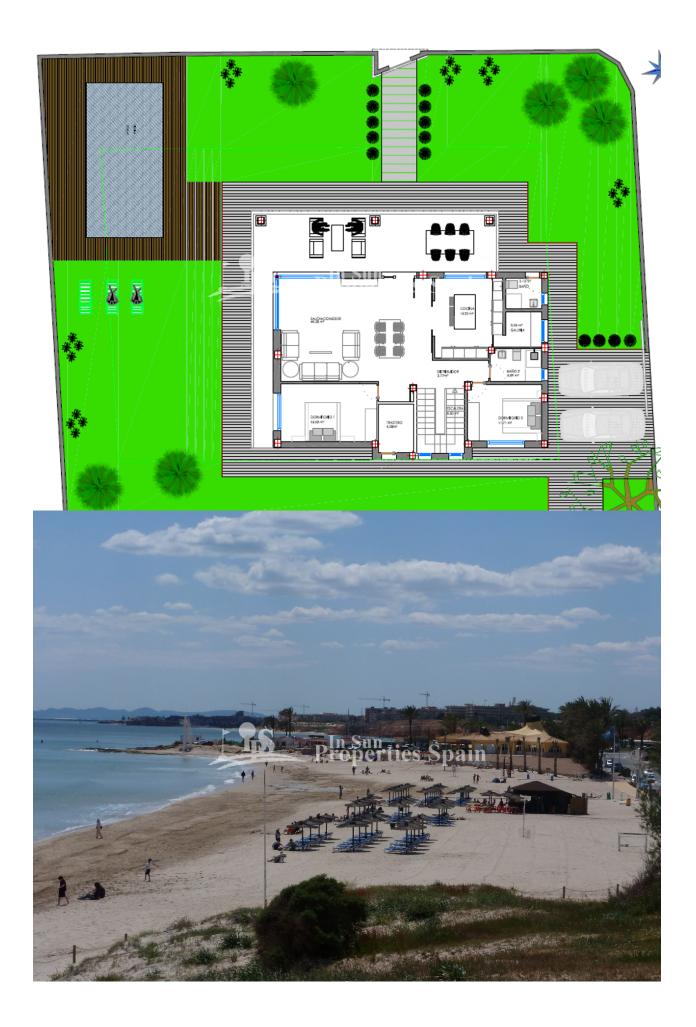

INFO

REF: # 5812 ORIHUELA COSTA

| PRICE:          | 835.000 €         |
|-----------------|-------------------|
| PROPERTY TYPE:  | Villa             |
| CITY:           | Orihuela<br>Costa |
| BEDROOMS:       | 5                 |
| Bathrooms:      | 4                 |
| Build ( m2 ):   | 257               |
| Plot ( m2 ):    | 700               |
| Terrace ( m2 ): | -                 |
| Year:           | 2019              |
| Floor:          | -                 |
| Old price       | -                 |

### **DESCRIPTION**

OUTSTANDING 257m2 detached villa with a private 4m x 8m swimming pool on a plot size of 700m2. The villa is located in CAMPOAMOR only 400m from the beach! This stunning villa will have five bedrooms, four bathrooms and ample sun terraces. The builders are well known in this area for their excellent workmanship and elegant designs of their properties. In addition, the Villa boasts fitted wardrobes, security gate, automatic blinds, pre-installed air con ducts, kitchen fitted with top and bottom units with synthetic quartz worktops, stainless steel sink and extractor, energy saving system using aerotermia for hot water, shower screens. The build time is 15 months from signing the contract. Campoamor is located between Cabo Roig and Mil Palmeras on the Orihuela Costa. A superb seaside resort with a good range of facilities and a couple of wonderful sandy beaches. There are three nearby golf courses at Campoamor, Villamartin and Las Ramblas. There is a regular bus service heading north to Alicante and south to Cartagena. Alicante Airport is approx 50km away and Murcia Airport just 25km