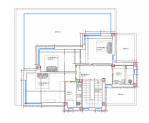

### **DESCRIPTION**

OUTSTANDING 257m2 detached villa with a private 4m x 8m swimming pool on a plot size of 700m2. The villa is located in CAMPOAMOR only 400m from the beach! This stunning villa will have five bedrooms, four bathrooms and ample sun terraces. The builders are well known in this area for their excellent workmanship and elegant designs of their properties. In addition, the Villa boasts fitted wardrobes, security gate, automatic blinds, pre-installed air con ducts, kitchen fitted with top and bottom units with synthetic quartz worktops, stainless steel sink and extractor, energy saving system using aerotermia for hot water, shower screens. The build time is 15 months from signing the contract. Campoamor is located between Cabo Roig and Mil Palmeras on the Orihuela Costa. A superb seaside resort with a good range of facilities and a couple of wonderful sandy beaches. There are three nearby golf courses at Campoamor, Villamartin and Las Ramblas. There is a regular bus service heading north to Alicante and south to Cartagena. Alicante Airport is approx 50km away and Murcia Airport just 25km