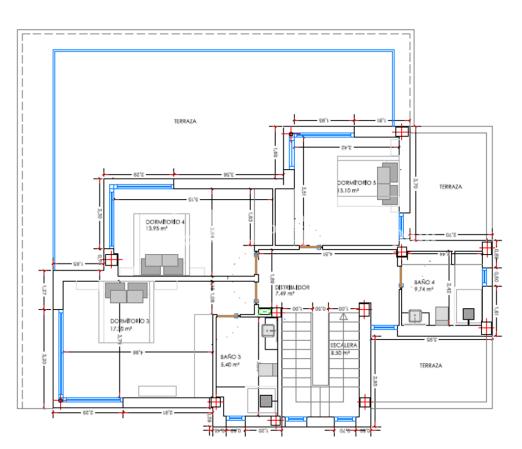

INFO

REF: # 5812 ORIHUELA COSTA

| PRICE:          | 835.000 €         |
|-----------------|-------------------|
| PROPERTY TYPE:  | Villa             |
| CITY:           | Orihuela<br>Costa |
| BEDROOMS:       | 5                 |
| Bathrooms:      | 4                 |
| Build ( m2 ):   | 257               |
| Plot ( m2 ):    | 700               |
| Terrace ( m2 ): | -                 |
| Year:           | 2019              |
| Floor:          | -                 |
| Old price       | -                 |

### **DESCRIPTION**

OUTSTANDING 257m2 detached villa with a private 4m x 8m swimming pool on a plot size of 700m2. The villa is located in CAMPOAMOR only 400m from the beach! This stunning villa will have five bedrooms, four bathrooms and ample sun terraces. The builders are well known in this area for their excellent workmanship and elegant designs of their properties. In addition, the Villa boasts fitted wardrobes, security gate, automatic blinds, pre-installed air con ducts, kitchen fitted with top and bottom units with synthetic quartz worktops, stainless steel sink and extractor, energy saving system using aerotermia for hot water, shower screens. The build time is 15 months from signing the contract. Campoamor is located between Cabo Roig and Mil Palmeras on the Orihuela Costa. A superb seaside resort with a good range of facilities and a couple of wonderful sandy beaches. There are three nearby golf courses at Campoamor, Villamartin and Las Ramblas. There is a regular bus service heading north to Alicante and south to Cartagena. Alicante Airport is approx 50km away and Murcia Airport just 25km