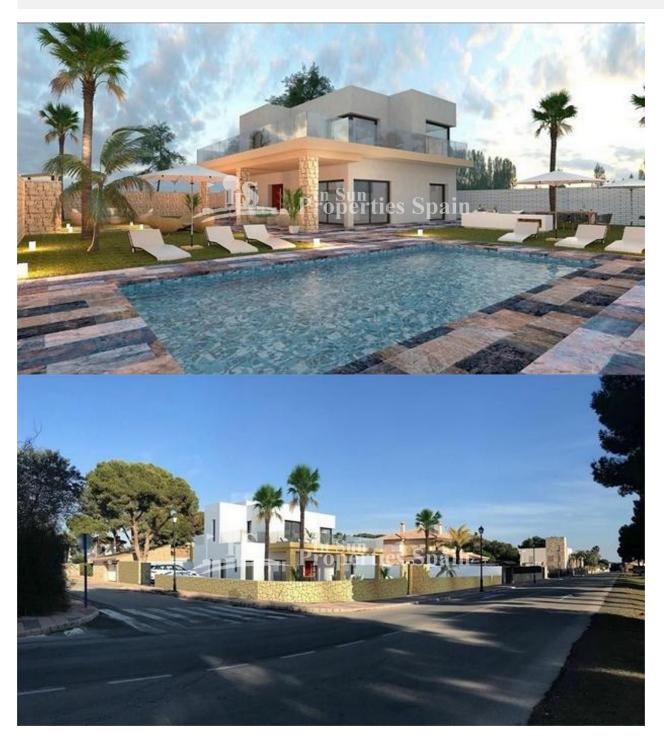

### **DESCRIPTION**

OUTSTANDING 257m2 detached villa with a private 4m x 8m swimming pool on a plot size of 700m2. The villa is located in CAMPOAMOR only 400m from the beach! This stunning villa will have five bedrooms, four bathrooms and ample sun terraces. The builders are well known in this area for their excellent workmanship and elegant designs of their properties. In addition, the Villa boasts fitted wardrobes, security gate, automatic blinds, pre-installed air con ducts, kitchen fitted with top and bottom units with synthetic quartz worktops, stainless steel sink and extractor, energy saving system using aerotermia for hot water, shower screens. The build time is 15 months from signing the contract. Campoamor is located between Cabo Roig and Mil Palmeras on the Orihuela Costa. A superb seaside resort with a good range of facilities and a couple of wonderful sandy beaches. There are three nearby golf courses at Campoamor, Villamartin and Las Ramblas. There is a regular bus service heading north to Alicante and south to Cartagena. Alicante Airport is approx 50km away and Murcia Airport just 25km