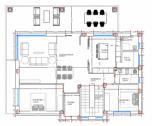

### **DESCRIPTION**

OUTSTANDING 257m2 detached villa with a private 4m x 8m swimming pool on a plot size of 700m2. The villa is located in CAMPOAMOR only 400m from the beach! This stunning villa will have five bedrooms, four bathrooms and ample sun terraces. The builders are well known in this area for their excellent workmanship and elegant designs of their properties. In addition, the Villa boasts fitted wardrobes, security gate, automatic blinds, pre-installed air con ducts, kitchen fitted with top and bottom units with synthetic quartz worktops, stainless steel sink and extractor, energy saving system using aerotermia for hot water, shower screens. The build time is 15 months from signing the contract. Campoamor is located between Cabo Roig and Mil Palmeras on the Orihuela Costa. A superb seaside resort with a good range of facilities and a couple of wonderful sandy beaches. There are three nearby golf courses at Campoamor, Villamartin and Las Ramblas. There is a regular bus service heading north to Alicante and south to Cartagena. Alicante Airport is approx 50km away and Murcia Airport just 25km