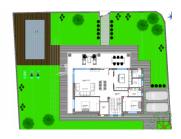

### **DESCRIPTION**

OUTSTANDING 257m2 detached villa with a private 4m x 8m swimming pool on a plot size of 700m2. The villa is located in CAMPOAMOR only 400m from the beach! This stunning villa will have five bedrooms, four bathrooms and ample sun terraces. The builders are well known in this area for their excellent workmanship and elegant designs of their properties. In addition, the Villa boasts fitted wardrobes, security gate, automatic blinds, pre-installed air con ducts, kitchen fitted with top and bottom units with synthetic quartz worktops, stainless steel sink and extractor, energy saving system using aerotermia for hot water, shower screens. The build time is 15 months from signing the contract. Campoamor is located between Cabo Roig and Mil Palmeras on the Orihuela Costa. A superb seaside resort with a good range of facilities and a couple of wonderful sandy beaches. There are three nearby golf courses at Campoamor, Villamartin and Las Ramblas. There is a regular bus service heading north to Alicante and south to Cartagena. Alicante Airport is approx 50km away and Murcia Airport just 25km

• Private garden

"OUR EXPERIENCE IS YOUR GUARANTEE"