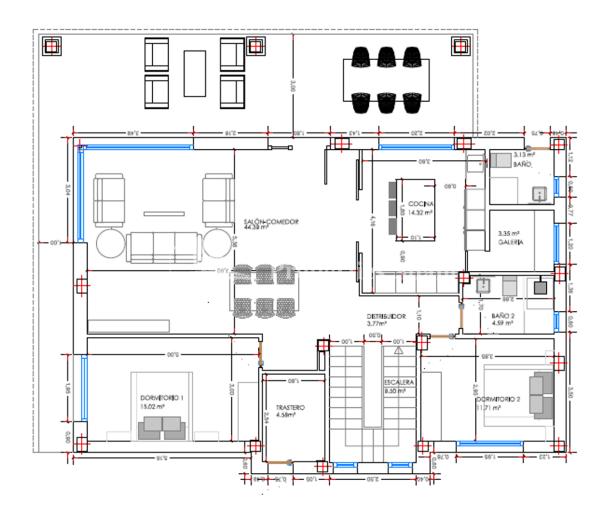

INFO

REF: # 5812 ORIHUELA COSTA

| PRICE:          | 835.000 €         |
|-----------------|-------------------|
| PROPERTY TYPE:  | Villa             |
| CITY:           | Orihuela<br>Costa |
| BEDROOMS:       | 5                 |
| Bathrooms:      | 4                 |
| Build ( m2 ):   | 257               |
| Plot ( m2 ):    | 700               |
| Terrace ( m2 ): | -                 |
| Year:           | 2019              |
| Floor:          | -                 |
| Old price       | -                 |

### **DESCRIPTION**

OUTSTANDING 257m2 detached villa with a private 4m x 8m swimming pool on a plot size of 700m2. The villa is located in CAMPOAMOR only 400m from the beach! This stunning villa will have five bedrooms, four bathrooms and ample sun terraces. The builders are well known in this area for their excellent workmanship and elegant designs of their properties. In addition, the Villa boasts fitted wardrobes, security gate, automatic blinds, pre-installed air con ducts, kitchen fitted with top and bottom units with synthetic quartz worktops, stainless steel sink and extractor, energy saving system using aerotermia for hot water, shower screens. The build time is 15 months from signing the contract. Campoamor is located between Cabo Roig and Mil Palmeras on the Orihuela Costa. A superb seaside resort with a good range of facilities and a couple of wonderful sandy beaches. There are three nearby golf courses at Campoamor, Villamartin and Las Ramblas. There is a regular bus service heading north to Alicante and south to Cartagena. Alicante Airport is approx 50km away and Murcia Airport just 25km