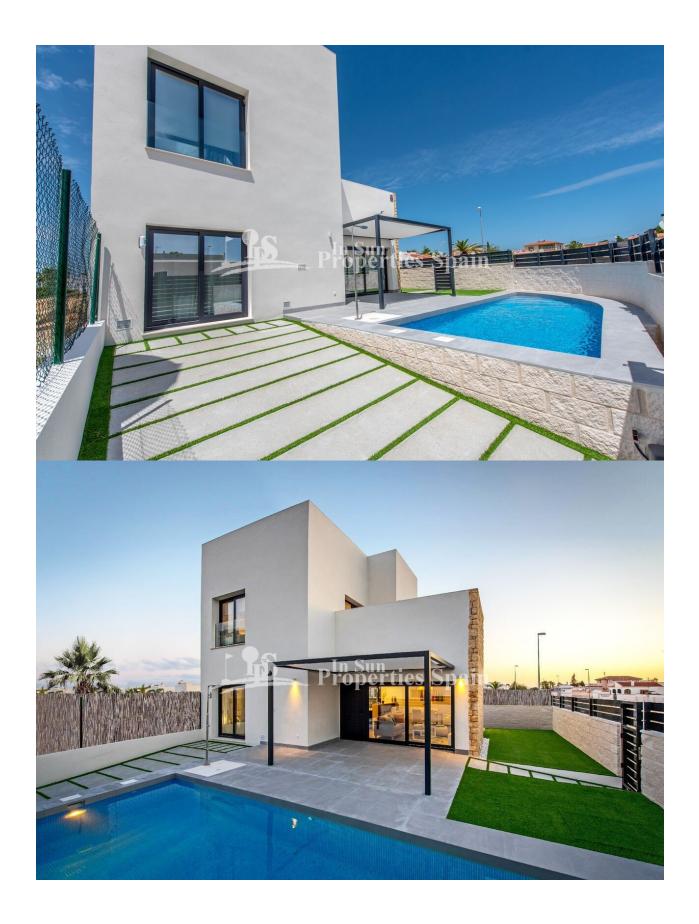

## **DESCRIPTION**

The beauty of serenity. Delivery from Jan 2019 of this new development of 12 modern villas designed on independent minimum 200m2 plots in Ciudad Quesada, Costa Blanca South. Villas with total built areas of 119m<sup>2</sup>, are located in plots of more than 200m<sup>2</sup>. These individual properties boast 3 spacious bedrooms and 2 bathrooms, large living room with direct access to the terrace and the pool area. These villas also have a parking bay. The houses, for those customers who want an extra space, have a basement option. In addition, all are delivered with the furnished and equipped kitchen, pergola and garden with artificial grass and private pool. Ciudad Quesada was founded in the 70's as an urbanisation, but today, it has more than 100 shops, bars, restaurants, supermarkets, and of course, its prestigious Golf Course. Its proximity to the AP-7 provides excellent communications with both Alicante and Murcia and Elche. In addition, the cities of Torrevieja and Guardamar are only a few kilometers away, so in just 15 minutes you can reach its beaches.

## **ENERGETIC CERTIFIED**

| STYLE                                         | VIEWS               | DISTANCE TO:                                                                          | ORIENTATION                                                                                       |  |
|-----------------------------------------------|---------------------|---------------------------------------------------------------------------------------|---------------------------------------------------------------------------------------------------|--|
| <ul><li>Modern</li><li>Contemporary</li></ul> | Panoramic views     | Beach : 8 Km                                                                          | South East West                                                                                   |  |
|                                               |                     | Airport: 30 Km                                                                        |                                                                                                   |  |
|                                               |                     | Town center : 1 Km                                                                    |                                                                                                   |  |
| FURNITURE                                     | PARKING             | KITCHEN                                                                               | GARDEN AND                                                                                        |  |
| Not furnished                                 | Darling as Course 4 | <ul><li> Open kitchen</li><li> Equipped kitchen</li><li> Granite countertop</li></ul> | TERRACES                                                                                          |  |
|                                               | Parking no Cars: 1  |                                                                                       | <ul><li>Covered terrace</li><li>Open terrace</li><li>Stone walls</li><li>Private garden</li></ul> |  |