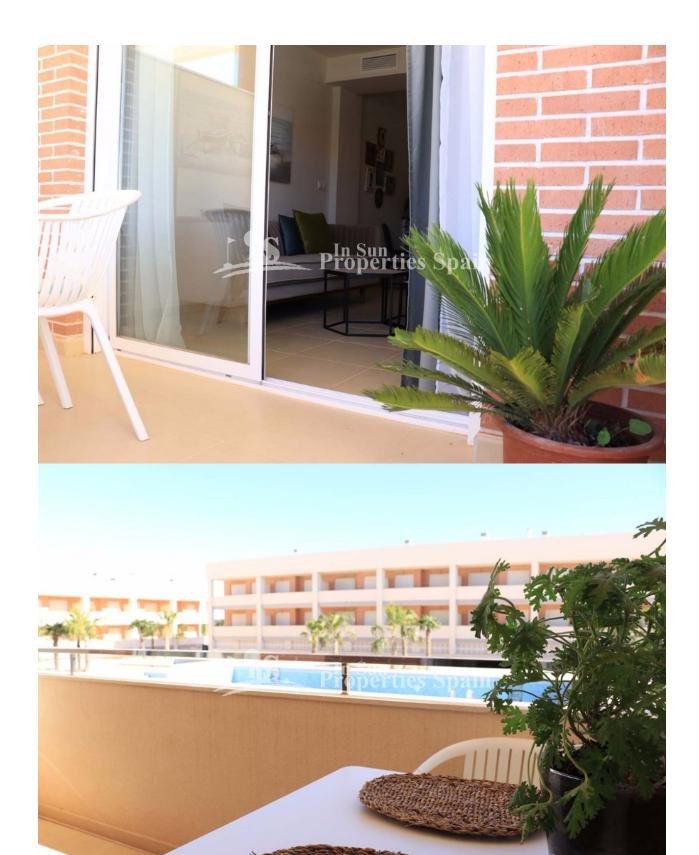

#### DESCRIPTION

KEY READY development in GRAN ALACANT built around a large communal pool. This development was part built before the financial crisis and has been taken over by a new builder. The development consists of 2 bedroom 2 bathroom minimum 61m2 apartments and townhouses planned for the future. All of the apartments have large terraces with pool view. There is an area set aside for a large communal BBQ area and communal roof terraces on top of the blocks. The apartments have pre-installation for air-conditioning, come with a fitted kitchen and bathroom. There is a life at the development. These are ideal investment rental properties for both holiday rentals and long term rentals. This area is popular with staff who work at Alicante airport. Situated near the Clot del Galvany nature reserve in lower Gan Alacant. Located close to Alicante International airport, which is just 8 minutes drive away. Included in the price is a car parking space in the underground garage and a store room. Gran Alacant is a residential area belonging to Santa Pola. It is characterised by having two main areas: one at the entrance from the N-332, with a newer and more modern construction, and in which a large commercial area is located; and

# GARDEN AND TERRACES

- Open terrace
- Landscaped
- BBQ/grill
- Communal Garden