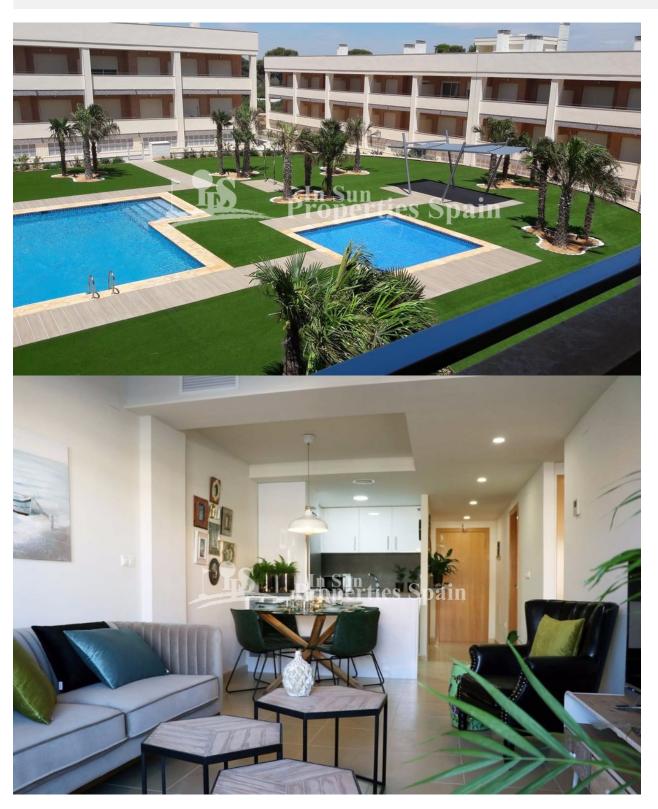

#### DESCRIPTION

KEY READY development in GRAN ALACANT built around a large communal pool. This development was part built before the financial crisis and has been taken over by a new builder. The development consists of 2 bedroom 2 bathroom minimum 61m2 apartments and townhouses planned for the future. All of the apartments have large terraces with pool view. There is an area set aside for a large communal BBQ area and communal roof terraces on top of the blocks. The apartments have pre-installation for air-conditioning, come with a fitted kitchen and bathroom. There is a life at the development. These are ideal investment rental properties for both holiday rentals and long term rentals. This area is popular with staff who work at Alicante airport. Situated near the Clot del Galvany nature reserve in lower Gan Alacant. Located close to Alicante International airport, which is just 8 minutes drive away. Included in the price is a car parking space in the underground garage and a store room. Gran Alacant is a residential area belonging to Santa Pola. It is characterised by having two main areas: one at the entrance from the N-332, with a newer and more modern construction, and in which a large commercial area is located; and

# GARDEN AND TERRACES

- Open terrace
- Landscaped
- BBQ/grill
- Communal Garden