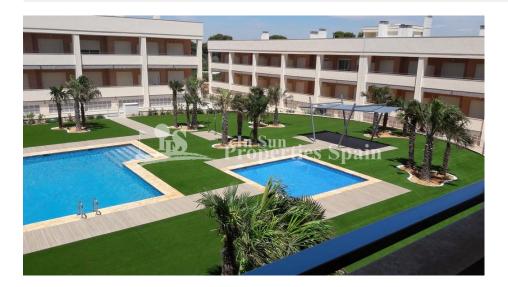

#### DESCRIPTION

KEY READY development in GRAN ALACANT built around a large communal pool. This development was part built before the financial crisis and has been taken over by a new builder. The development consists of 2 bedroom 2 bathroom minimum 61m2 apartments and townhouses planned for the future. All of the apartments have large terraces with pool view. There is an area set aside for a large communal BBQ area and communal roof terraces on top of the blocks. The apartments have pre-installation for air-conditioning, come with a fitted kitchen and bathroom. There is a life at the development. These are ideal investment rental properties for both holiday rentals and long term rentals. This area is popular with staff who work at Alicante airport. Situated near the Clot del Galvany nature reserve in lower Gan Alacant. Located close to Alicante International airport, which is just 8 minutes drive away. Included in the price is a car parking space in the underground garage and a store room. Gran Alacant is a residential area belonging to Santa Pola. It is characterised by having two main areas: one at the entrance from the N-332, with a newer and more modern construction, and in which a large commercial area is located; and

# GARDEN AND TERRACES

- Open terrace
- Landscaped
- BBQ/grill
- Communal Garden