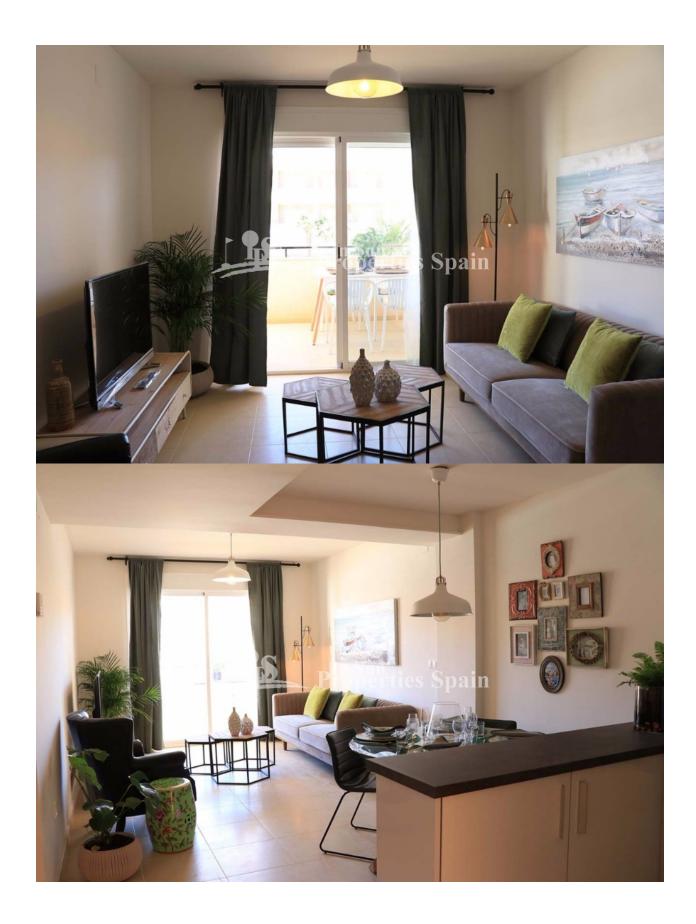

#### DESCRIPTION

KEY READY development in GRAN ALACANT built around a large communal pool. This development was part built before the financial crisis and has been taken over by a new builder. The development consists of 2 bedroom 2 bathroom minimum 61m2 apartments and townhouses planned for the future. All of the apartments have large terraces with pool view. There is an area set aside for a large communal BBQ area and communal roof terraces on top of the blocks. The apartments have pre-installation for air-conditioning, come with a fitted kitchen and bathroom. There is a life at the development. These are ideal investment rental properties for both holiday rentals and long term rentals. This area is popular with staff who work at Alicante airport. Situated near the Clot del Galvany nature reserve in lower Gan Alacant. Located close to Alicante International airport, which is just 8 minutes drive away. Included in the price is a car parking space in the underground garage and a store room. Gran Alacant is a residential area belonging to Santa Pola. It is characterised by having two main areas: one at the entrance from the N-332, with a newer and more modern construction, and in which a large commercial area is located; and

#### **KITCHEN**

- Open kitchen
- Equipped kitchen