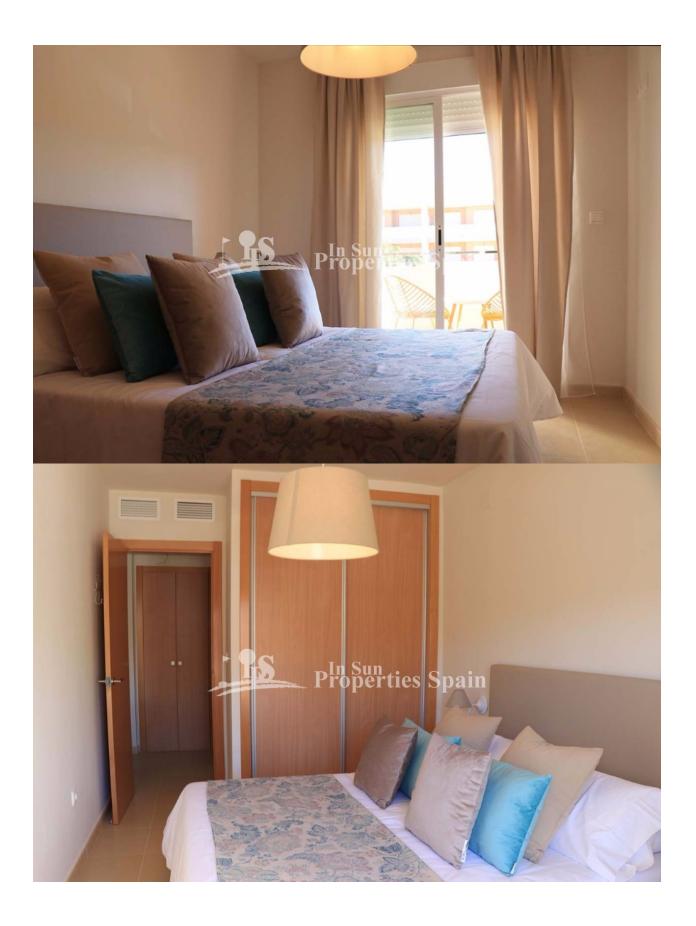

INFO

REF: # 5799 ALICANTE

| PRICE:          | 127.500 € |
|-----------------|-----------|
| PROPERTY TYPE:  | Apartment |
| CITY:           | Alicante  |
| BEDROOMS:       | 2         |
| Bathrooms:      | 2         |
| Build ( m2 ):   | 61        |
| Plot ( m2 ):    | -         |
| Terrace ( m2 ): | 11        |
| Year:           | 2018      |
| Floor:          | -         |
| Old price       | -         |

### **EXTRA**

- Built in wardrobes
- Double glazed windows
- Lift

"OUR EXPERIENCE IS YOUR GUARANTEE"