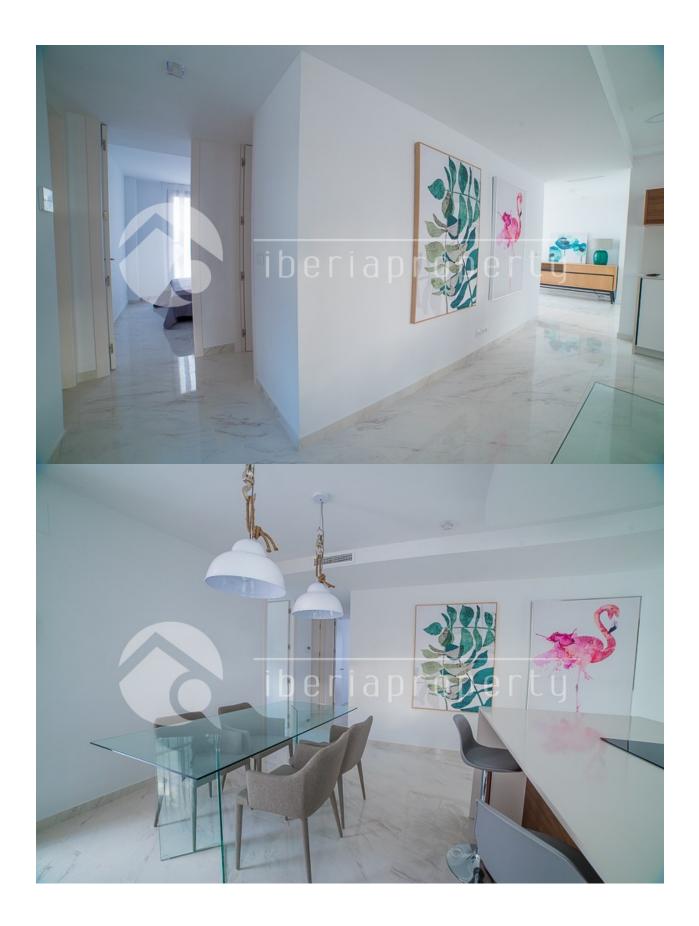

### **DESCRIPTION**

New villa on one floor with sea and mountain view. 80 m2 solarium on the roof with barbeque area. Open dining citchen area. Livingroom and one bedroom with sea view. Aircondition/heatpump in the whole house. Garden finished with swimmingpool, artificial grass, trees, parking space for 2 cars. Light modern colores, low maintaince.

#### **FLOARING KITCHEN**

• Tile floors • Open kitchen • Granite countertop