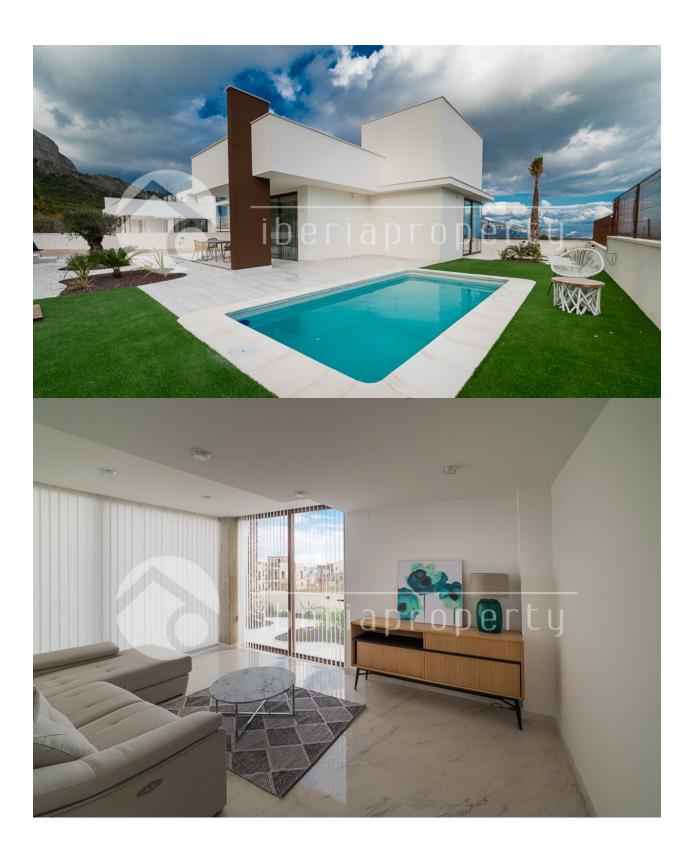

### **DESCRIPTION**

New villa on one floor with sea and mountain view. 80 m2 solarium on the roof with barbeque area. Open dining citchen area. Livingroom and one bedroom with sea view. Aircondition/heatpump in the whole house. Garden finished with swimmingpool, artificial grass, trees, parking space for 2 cars. Light modern colores, low maintaince.

# **GARDEN AND TERRACES**

- Covered terrace
- Open terrace
- Palm trees
- Landscaped
- Fenced
- Lawn
- Private garden