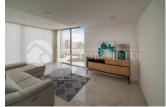

### **DESCRIPTION**

New villa on one floor with sea and mountain view. 80 m2 solarium on the roof with barbeque area. Open dining citchen area. Livingroom and one bedroom with sea view. Aircondition/heatpump in the whole house. Garden finished with swimmingpool, artificial grass, trees, parking space for 2 cars. Light modern colores, low maintaince.