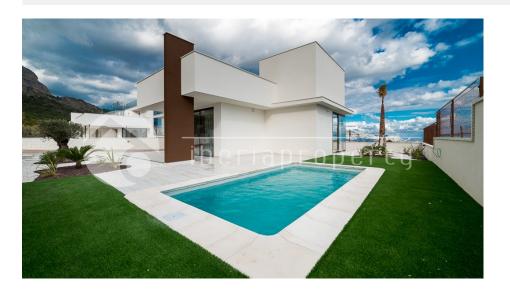

### **DESCRIPTION**

New villa on one floor with sea and mountain view. 80 m2 solarium on the roof with barbeque area. Open dining citchen area. Livingroom and one bedroom with sea view. Aircondition/heatpump in the whole house. Garden finished with swimmingpool, artificial grass, trees, parking space for 2 cars. Light modern colores, low maintaince.

# **GARDEN AND TERRACES**

- Covered terrace
- Open terrace
- Palm trees
- Landscaped
- Fenced
- Lawn
- Private garden