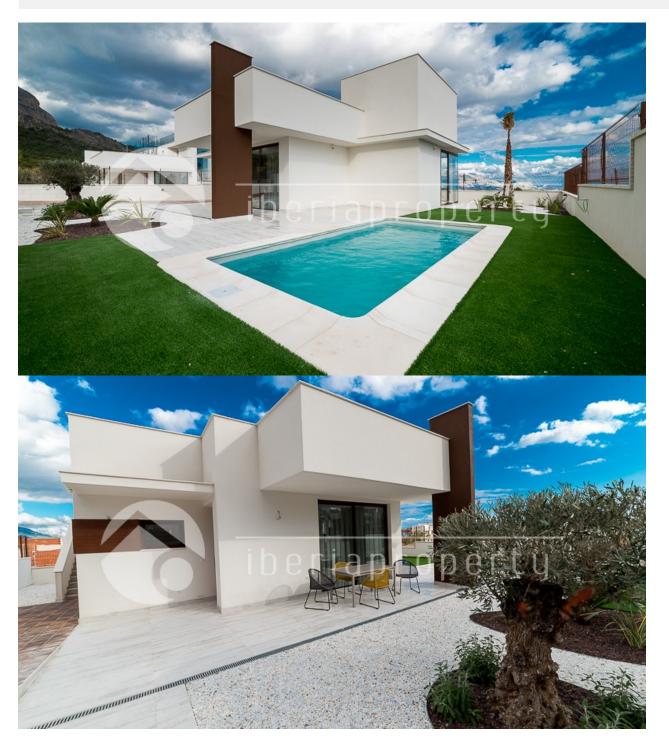

### **DESCRIPTION**

New villa on one floor with sea and mountain view. 80 m2 solarium on the roof with barbeque area. Open dining citchen area. Livingroom and one bedroom with sea view. Aircondition/heatpump in the whole house. Garden finished with swimmingpool, artificial grass, trees, parking space for 2 cars. Light modern colores, low maintaince.

# **GARDEN AND TERRACES**

- Covered terrace
- Open terrace
- Palm trees
- Landscaped
- Fenced
- Lawn
- Private garden