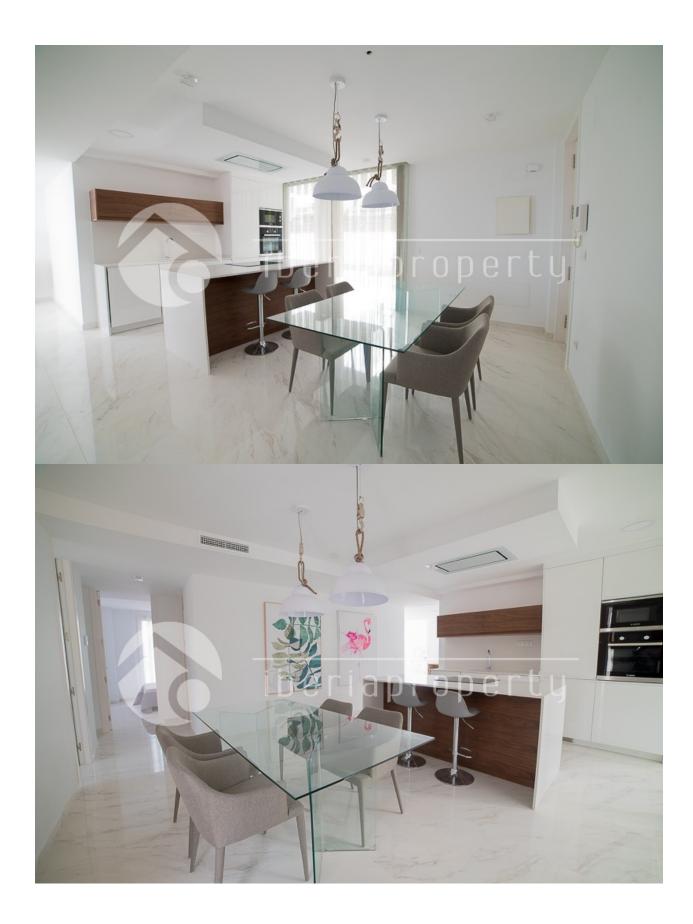

### **DESCRIPTION**

New villa on one floor with sea and mountain view. 80 m2 solarium on the roof with barbeque area. Open dining citchen area. Livingroom and one bedroom with sea view. Aircondition/heatpump in the whole house. Garden finished with swimmingpool, artificial grass, trees, parking space for 2 cars. Light modern colores, low maintaince.

#### **FLOARING KITCHEN**

• Tile floors • Open kitchen • Granite countertop