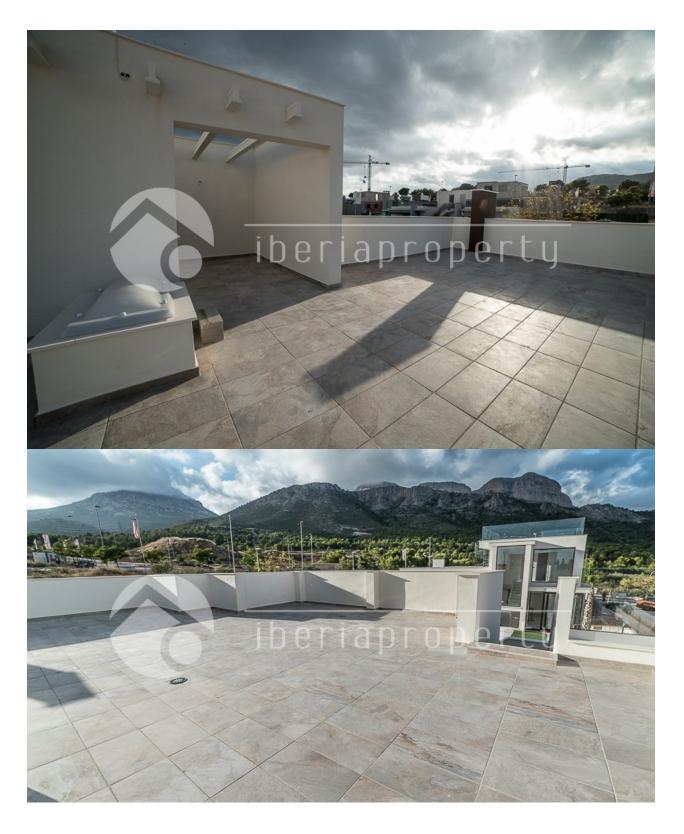

### **DESCRIPTION**

New villa on one floor with sea and mountain view. 80 m2 solarium on the roof with barbeque area. Open dining citchen area. Livingroom and one bedroom with sea view. Aircondition/heatpump in the whole house. Garden finished with swimmingpool, artificial grass, trees, parking space for 2 cars. Light modern colores, low maintaince.

# **GARDEN AND TERRACES**

- Covered terrace
- Open terrace
- Palm trees
- Landscaped
- Fenced
- Lawn
- Private garden