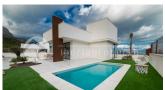

### **DESCRIPTION**

New villa on one floor with sea and mountain view. 80 m2 solarium on the roof with barbeque area. Open dining citchen area. Livingroom and one bedroom with sea view. Aircondition/heatpump in the whole house. Garden finished with swimmingpool, artificial grass, trees, parking space for 2 cars. Light modern colores, low maintaince.

# **GARDEN AND TERRACES**

- Covered terrace
- Open terrace
- Palm trees
- Landscaped
- Fenced
- Lawn
- Private garden