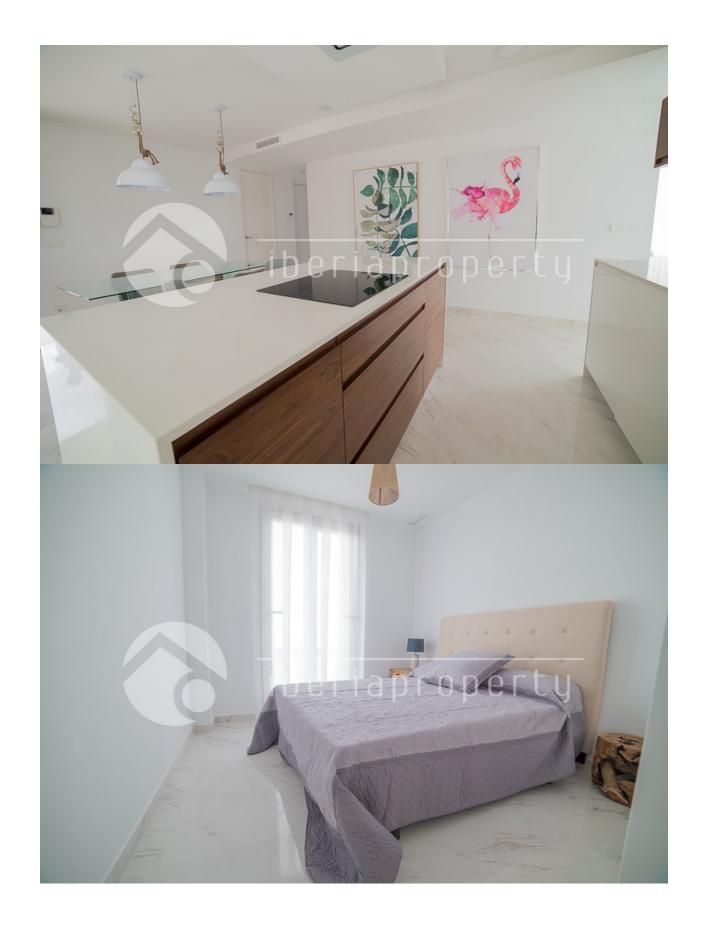

### **DESCRIPTION**

New villa on one floor with sea and mountain view. 80 m2 solarium on the roof with barbeque area. Open dining citchen area. Livingroom and one bedroom with sea view. Aircondition/heatpump in the whole house. Garden finished with swimmingpool, artificial grass, trees, parking space for 2 cars. Light modern colores, low maintaince.

#### **FLOARING KITCHEN**

• Tile floors • Open kitchen • Granite countertop