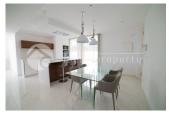

### **DESCRIPTION**

New villa on one floor with sea and mountain view. 80 m2 solarium on the roof with barbeque area. Open dining citchen area. Livingroom and one bedroom with sea view. Aircondition/heatpump in the whole house. Garden finished with swimmingpool, artificial grass, trees, parking space for 2 cars. Light modern colores, low maintaince.

#### **FLOARING KITCHEN**

• Tile floors • Open kitchen • Granite countertop