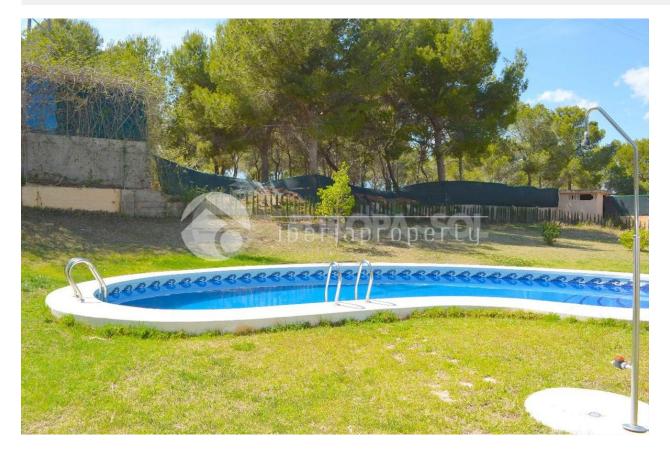

#### DESCRIPTION

REF: # 4715

Opportunity!! 2 bedroom apartment with large sunny terrace facing south. It is located just 100 meters from supermarkets and all services. The urbanization where it is closed and with communal pool and gardens. Parking included and sold furnished.

# FURNITURE

• Furnished

**GARDEN AND** TERRACES

Covered terraceCommunal Garden