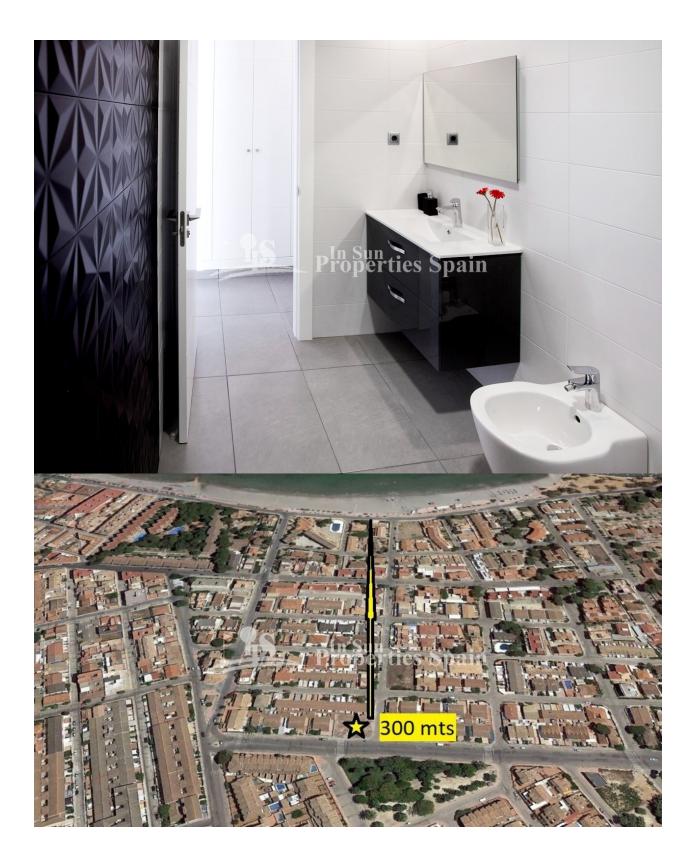

### DESCRIPTION

**REF: # 4670** 

3 Individual 120m2 Detached Villas with 3 bedrooms, 2 bathrooms on minimum 195m2 plots with 43m2 solarium and private swimming pool. Located just 300m (a short 5 minute walk) to the beaches of the Mar Menor, 5 minutes walk to Lo Pagan Centre, 10 minute to Zenia Boulevard and 4 minutes to the Mortoway networks. 10 Minutes to Murcia-San Javier airport and only 30 minutes to Murcia and Cartagena. Lo Pagan is situated on the north shore of the Mar Menor and has merged with San Pedro del Pinatar to become one big town. Lo Pagan has a beautiful beach, promenade and small marina. During the summer months there is a lively funfair beside the marina which adds to the seaside atmosphere. Lo Pagan is most famous for its mud baths. Delivery of the Villas will be 12 months from the date of purchase. Enquire today for more information.