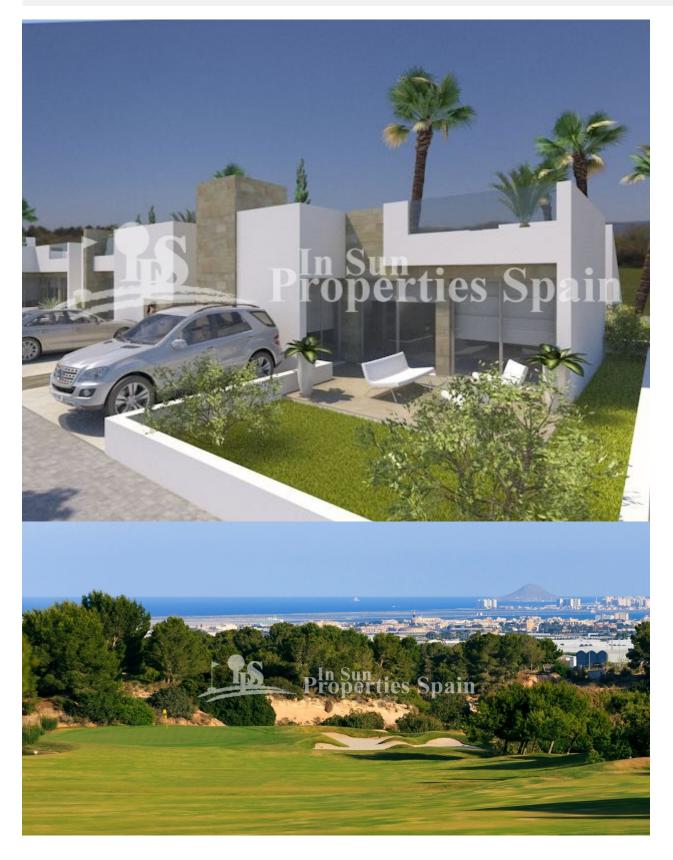

### DESCRIPTION

**REF: # 4667** 

VILLA CARMEN on the Outer Island at LO ROMERO GOLF, PILAR DE LA HORADADA is a 3 bedroom 104m2 model with 2 bathrooms, open plan lounge / dining area, private garden and 89m2 rooftop solarium. Distributed on ONE LEVEL within a 223m2 plot. Large master bedroom with en-suite bathroom, full side wall wardrobes with patio door leading onto the private garden – exterior steps take you to the generous rooftop solarium. These stunning detached villas are available on different sized plots on an elevated position at Lo Romero Golf Resort – some enjoying stunning views to the sea and golf course. Lo Romero Golf is a complex of more than 1.25 million square meters, which includes a golf course of 18 holes par 72, with clubhouse and driving range, sports and leisure area, hotel and shops. Its magnificent sea views, prime location, just 5 km from the beautiful beaches of Torre de la Horadada, and its design of wide streets surrounded by lush pine have made this golf resort one of the most popular in the area, since its opening in January 2008.

# VIEWS

- Panoramic views
- Sea views

Parking no Cars: 1