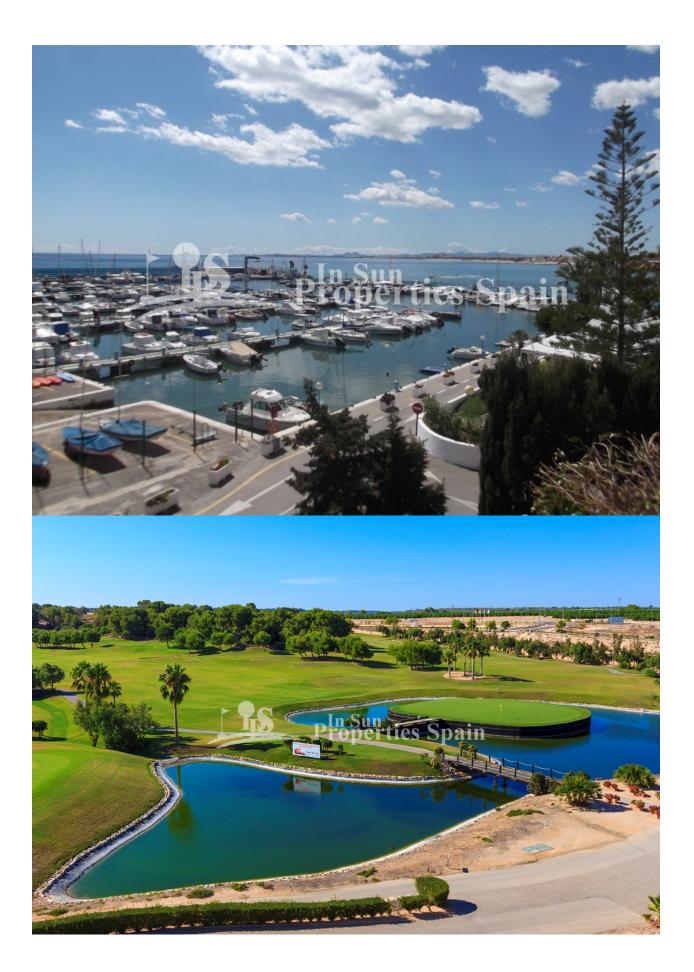

### DESCRIPTION

**REF: # 4667** 

VILLA CARMEN on the Outer Island at LO ROMERO GOLF, PILAR DE LA HORADADA is a 3 bedroom 104m2 model with 2 bathrooms, open plan lounge / dining area, private garden and 89m2 rooftop solarium. Distributed on ONE LEVEL within a 223m2 plot. Large master bedroom with en-suite bathroom, full side wall wardrobes with patio door leading onto the private garden – exterior steps take you to the generous rooftop solarium. These stunning detached villas are available on different sized plots on an elevated position at Lo Romero Golf Resort – some enjoying stunning views to the sea and golf course. Lo Romero Golf is a complex of more than 1.25 million square meters, which includes a golf course of 18 holes par 72, with clubhouse and driving range, sports and leisure area, hotel and shops. Its magnificent sea views, prime location, just 5 km from the beautiful beaches of Torre de la Horadada, and its design of wide streets surrounded by lush pine have made this golf resort one of the most popular in the area, since its opening in January 2008.

## Beach : 5 Km

Airport: 20 Km

Town center : 2 Km