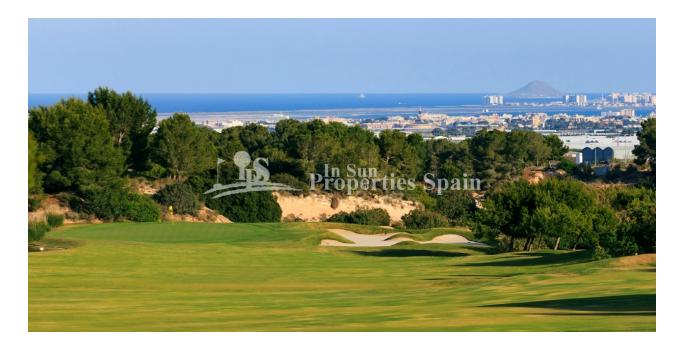

### DESCRIPTION

**REF: # 4667** 

VILLA CARMEN on the Outer Island at LO ROMERO GOLF, PILAR DE LA HORADADA is a 3 bedroom 104m2 model with 2 bathrooms, open plan lounge / dining area, private garden and 89m2 rooftop solarium. Distributed on ONE LEVEL within a 223m2 plot. Large master bedroom with en-suite bathroom, full side wall wardrobes with patio door leading onto the private garden – exterior steps take you to the generous rooftop solarium. These stunning detached villas are available on different sized plots on an elevated position at Lo Romero Golf Resort – some enjoying stunning views to the sea and golf course. Lo Romero Golf is a complex of more than 1.25 million square meters, which includes a golf course of 18 holes par 72, with clubhouse and driving range, sports and leisure area, hotel and shops. Its magnificent sea views, prime location, just 5 km from the beautiful beaches of Torre de la Horadada, and its design of wide streets surrounded by lush pine have made this golf resort one of the most popular in the area, since its opening in January 2008.

# VIEWS

- Panoramic views
- Sea views

Parking no Cars: 1