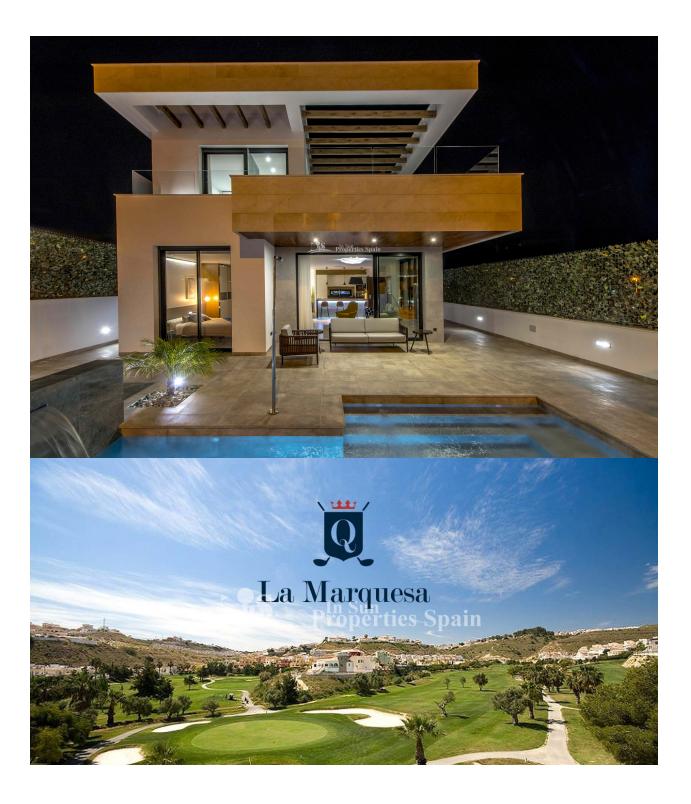

sunset from your exquisite terrace. Located in Dona Pepa, with a wide range of facilities in the area, Whether you need to go to the supermarket, pharmacy or get money from the ATM you all have it at just a walking distance. Within just 10Km you can find one of the region's largest shopping malls, La Zenia Boulevard, just 40km to Alicante and Murcia, San Javier Airports and Alicante train station offers high speed connections to Barcelona and Madrid. For Golf lovers, La Marquesa Golf is the closest at just 3.8km away.

# PROPERTY GALLERY

"OUR EXPERIENCE IS YOUR GUARANTEE"