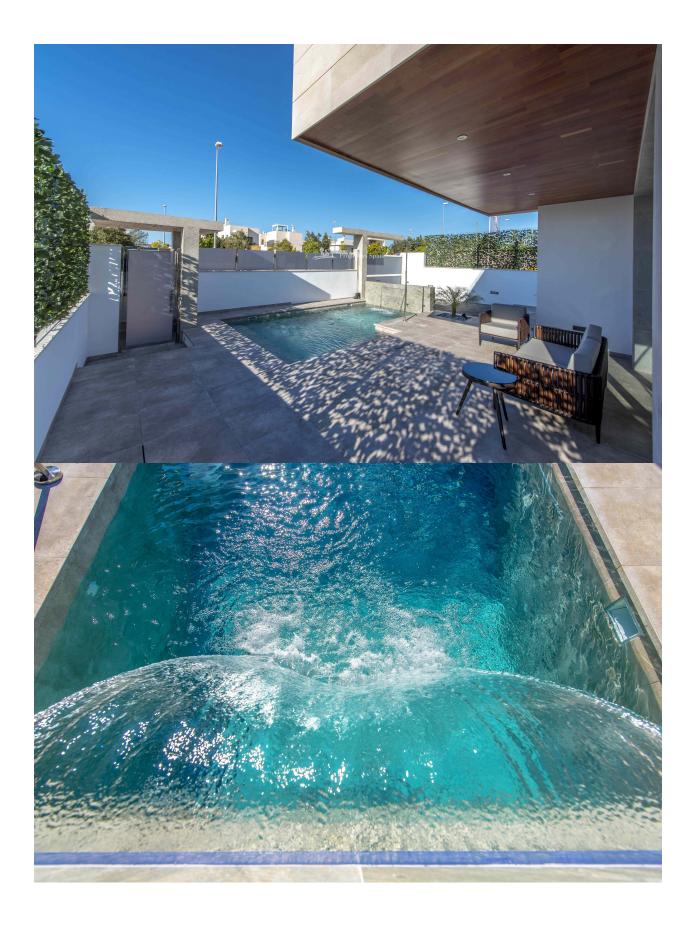

|
| <ul> <li>Not furnished</li> </ul>             | Parking no Cars: 2 | <ul><li>Tile floors</li><li>Stone floors</li></ul> | <ul><li> Open kitchen</li><li> Equipped kitchen</li><li> Granite countertop</li></ul> |
| GARDEN AND<br>TERRACES                        | EXTRA              |                                                    |                                                                                       |
|                                               |                    |                                                    |                                                                                       |

- Covered terraceOpen terraceLandscapedPrivate garden

• Reinforced door

Double glazed windows

# PROPERTY GALLERY























"OUR EXPERIENCE IS YOUR GUARANTEE"