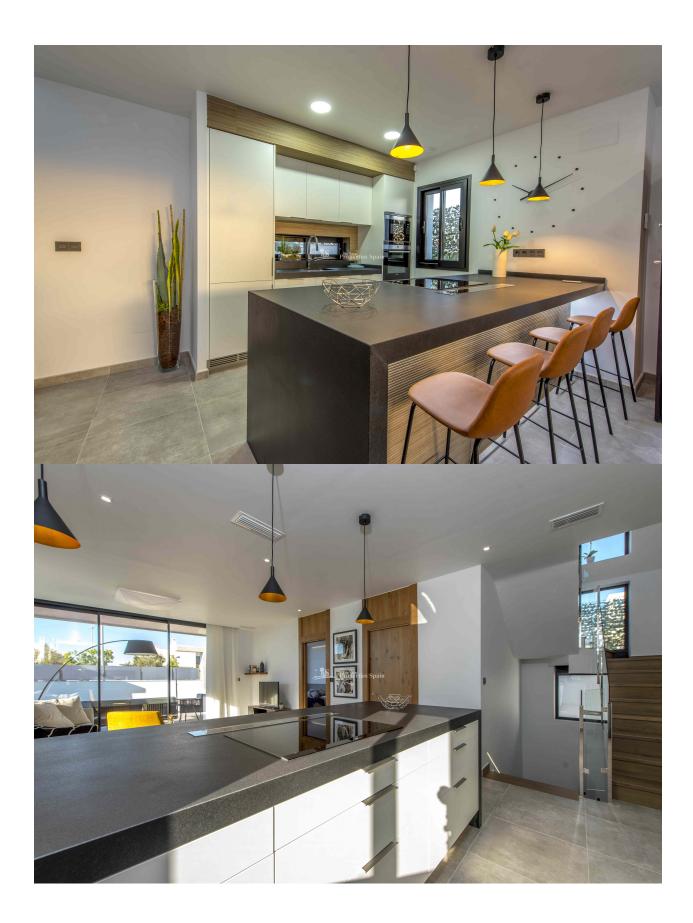

#### energy house

Image type unknown https://www.iberiaproperty.com//assets/images/viass/

| STYLE                                         | VIEWS              | DISTANCE TO :                                      | ORIENTATION                                                                           |
|-----------------------------------------------|--------------------|----------------------------------------------------|---------------------------------------------------------------------------------------|
| <ul><li>Modern</li><li>Contemporary</li></ul> | Panoramic views    | Beach : 7 Km<br>Airport: 40 Km                     | South East West                                                                       |
|                                               |                    | Town center : 1 Km                                 |                                                                                       |
| FURNITURE                                     | PARKING            | FLOARING                                           | KITCHEN                                                                               |
| <ul> <li>Not furnished</li> </ul>             | Parking no Cars: 2 | <ul><li>Tile floors</li><li>Stone floors</li></ul> | <ul><li> Open kitchen</li><li> Equipped kitchen</li><li> Granite countertop</li></ul> |
| GARDEN AND<br>TERRACES                        | EXTRA              |                                                    |                                                                                       |
|                                               |                    |                                                    |                                                                                       |