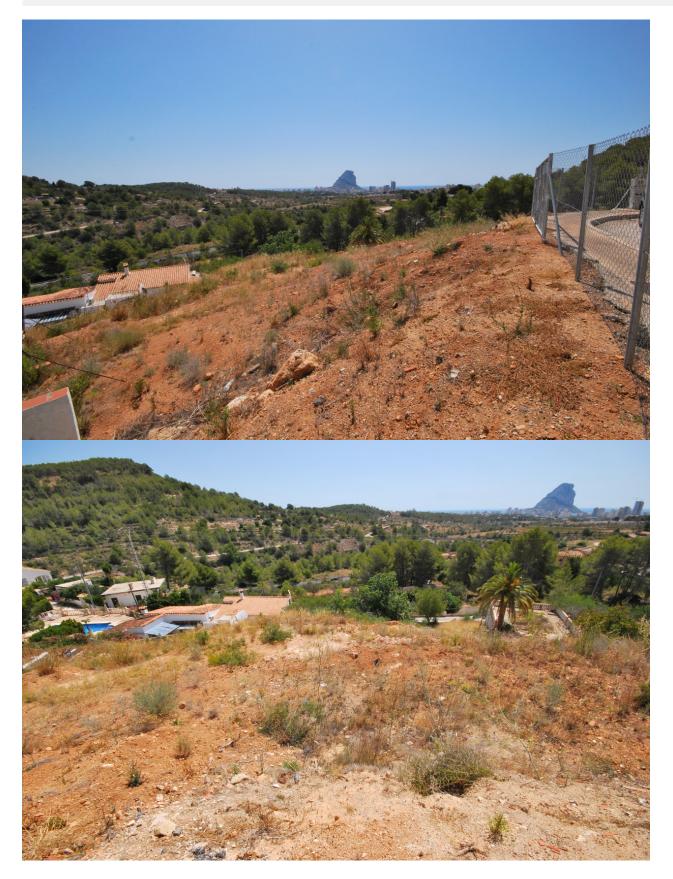

## DESCRIPTION

Plot of 800m2 with sea and peñon views. No building obligation

## VIEWS

- Panoramic views
- Sea views

# PROPERTY GALLERY