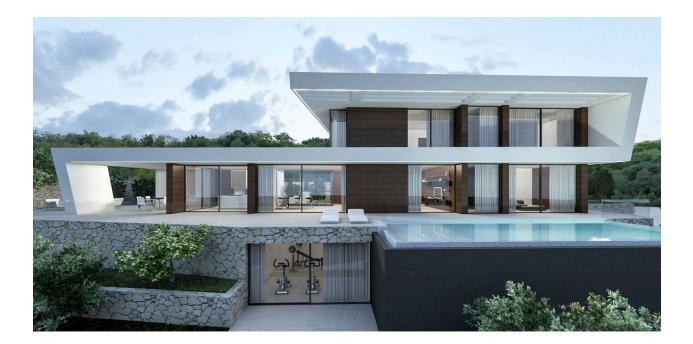

### DESCRIPTION

REF: # 4611

Project - This luxury modern villa will be built a flat plot in one of the best locations in Moraira, offering unbeatable 180 degrees panoramic sea views! Finished to the highest qualities and equipped with the latest technology. Turn key, including pool, terracing, natural dry stone walls, garden walls, landscaped garden, driveway, automatic gates etc. Please contact us for more details.