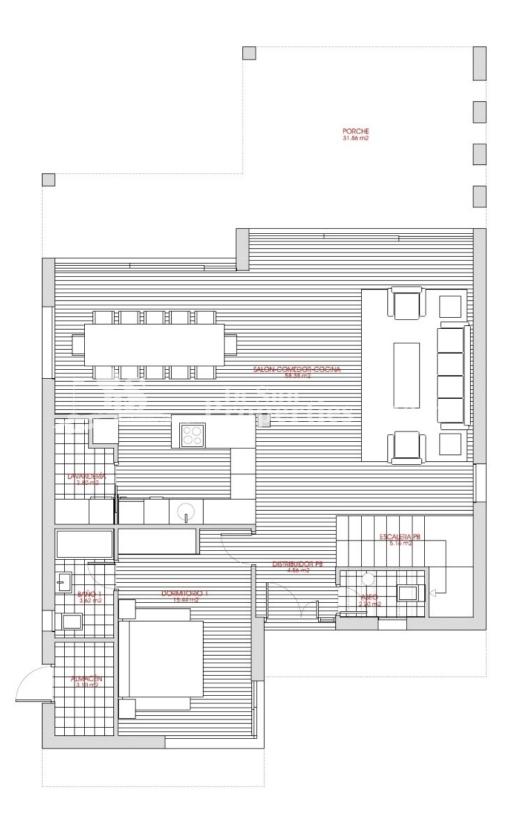

## **DESCRIPTION**

Superb, modern 436m2 detached VILLA located just 250m from the BEACH at EL PINET and only 1km from the VILLAGE OF LA MARINA. Boasting 4 Bedrooms, 4 Bathrooms and guest WC, occupying a 401m2 plot with generous 112m2 roof solarium and 9x3 Pool. In the south of the municipal district of Elche, on an impressive strip of dunes, you will find the beach known as El Pinet, with a vast pine forest that has a natural extension to the south of the coast of Guardamar del Segura, and to the north, in the Nature Reserve of las Salinas of Santa Pola. A regular bus service runs between El Pinet and Elche. The closest airport is Alicante International and it is only a short 20 minute drive away.