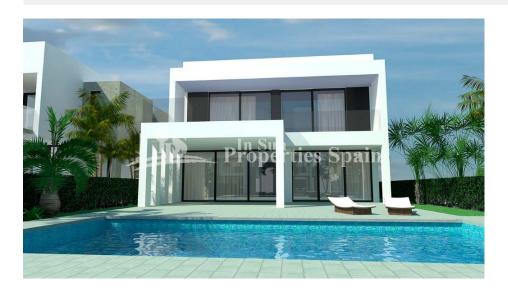

## **DESCRIPTION**

Superb, modern 436m2 detached VILLA located just 250m from the BEACH at EL PINET and only 1km from the VILLAGE OF LA MARINA. Boasting 4 Bedrooms, 4 Bathrooms and guest WC, occupying a 401m2 plot with generous 112m2 roof solarium and 9x3 Pool. In the south of the municipal district of Elche, on an impressive strip of dunes, you will find the beach known as El Pinet, with a vast pine forest that has a natural extension to the south of the coast of Guardamar del Segura, and to the north, in the Nature Reserve of las Salinas of Santa Pola. A regular bus service runs between El Pinet and Elche. The closest airport is Alicante International and it is only a short 20 minute drive away.