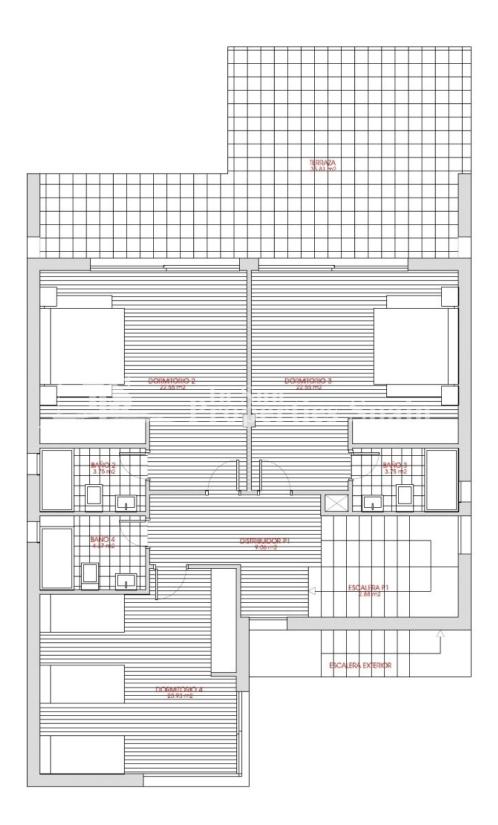

## **DESCRIPTION**

Superb, modern 436m2 detached VILLA located just 250m from the BEACH at EL PINET and only 1km from the VILLAGE OF LA MARINA. Boasting 4 Bedrooms, 4 Bathrooms and guest WC, occupying a 401m2 plot with generous 112m2 roof solarium and 9x3 Pool. In the south of the municipal district of Elche, on an impressive strip of dunes, you will find the beach known as El Pinet, with a vast pine forest that has a natural extension to the south of the coast of Guardamar del Segura, and to the north, in the Nature Reserve of las Salinas of Santa Pola. A regular bus service runs between El Pinet and Elche. The closest airport is Alicante International and it is only a short 20 minute drive away.