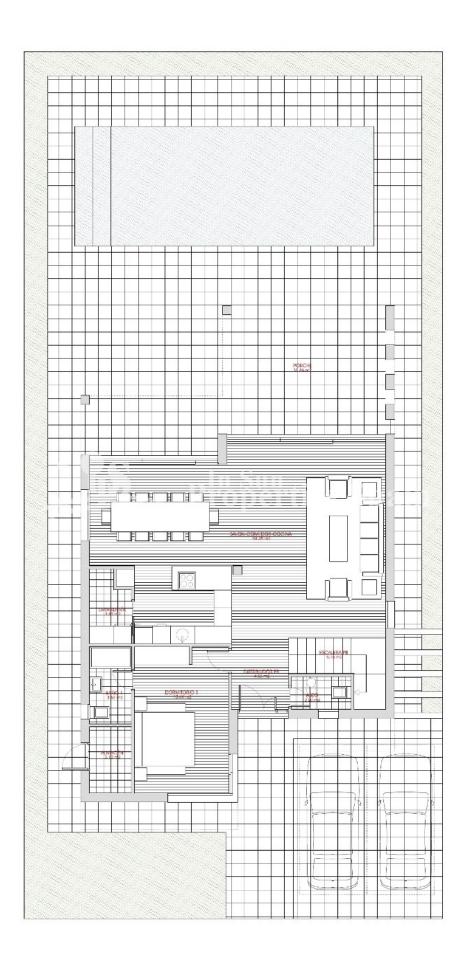

## **DESCRIPTION**

Superb, modern 436m2 detached VILLA located just 250m from the BEACH at EL PINET and only 1km from the VILLAGE OF LA MARINA. Boasting 4 Bedrooms, 4 Bathrooms and guest WC, occupying a 401m2 plot with generous 112m2 roof solarium and 9x3 Pool. In the south of the municipal district of Elche, on an impressive strip of dunes, you will find the beach known as El Pinet, with a vast pine forest that has a natural extension to the south of the coast of Guardamar del Segura, and to the north, in the Nature Reserve of las Salinas of Santa Pola. A regular bus service runs between El Pinet and Elche. The closest airport is Alicante International and it is only a short 20 minute drive away.