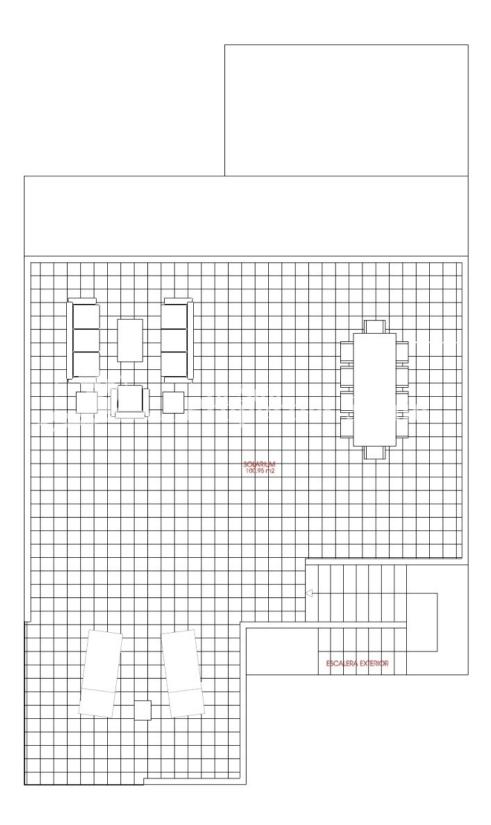

## **DESCRIPTION**

Superb, modern 436m2 detached VILLA located just 250m from the BEACH at EL PINET and only 1km from the VILLAGE OF LA MARINA. Boasting 4 Bedrooms, 4 Bathrooms and guest WC, occupying a 401m2 plot with generous 112m2 roof solarium and 9x3 Pool. In the south of the municipal district of Elche, on an impressive strip of dunes, you will find the beach known as El Pinet, with a vast pine forest that has a natural extension to the south of the coast of Guardamar del Segura, and to the north, in the Nature Reserve of las Salinas of Santa Pola. A regular bus service runs between El Pinet and Elche. The closest airport is Alicante International and it is only a short 20 minute drive away.