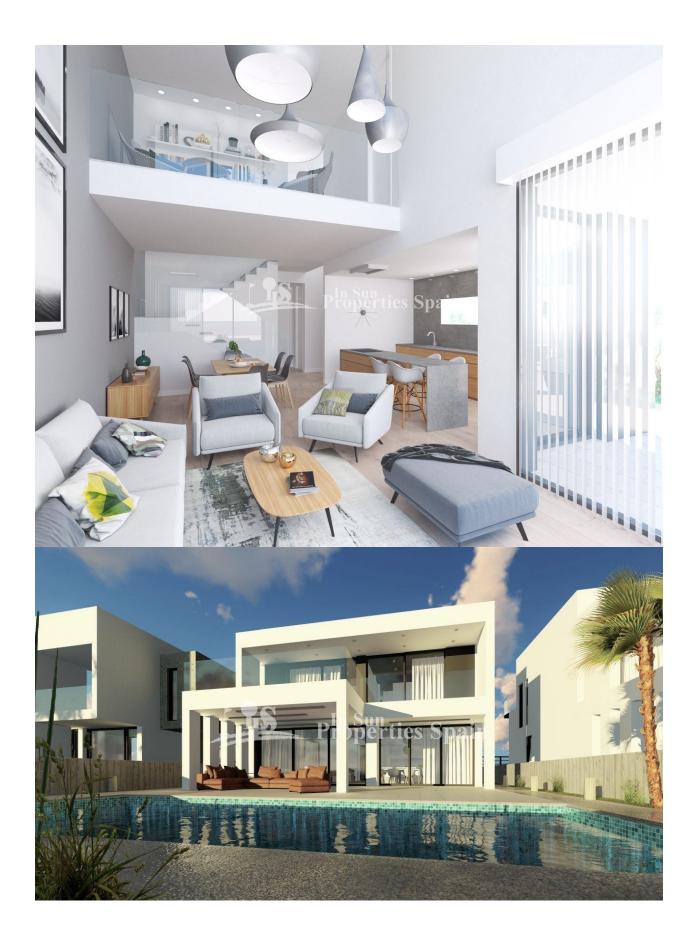

## **DESCRIPTION**

Superb, modern 436m2 detached VILLA located just 250m from the BEACH at EL PINET and only 1km from the VILLAGE OF LA MARINA. Boasting 4 Bedrooms, 4 Bathrooms and guest WC, occupying a 401m2 plot with generous 112m2 roof solarium and 9x3 Pool. In the south of the municipal district of Elche, on an impressive strip of dunes, you will find the beach known as El Pinet, with a vast pine forest that has a natural extension to the south of the coast of Guardamar del Segura, and to the north, in the Nature Reserve of las Salinas of Santa Pola. A regular bus service runs between El Pinet and Elche. The closest airport is Alicante International and it is only a short 20 minute drive away.

#### **PARKING FLOARING KITCHEN** • Tile floors

Open kitchenEquipped kitchen Parking no Cars: 2 • Stone floors • Granite countertop • Open terrace Landscaped

# **GARDEN AND TERRACES**

- Covered terrace

- Private garden

"OUR EXPERIENCE IS YOUR GUARANTEE"