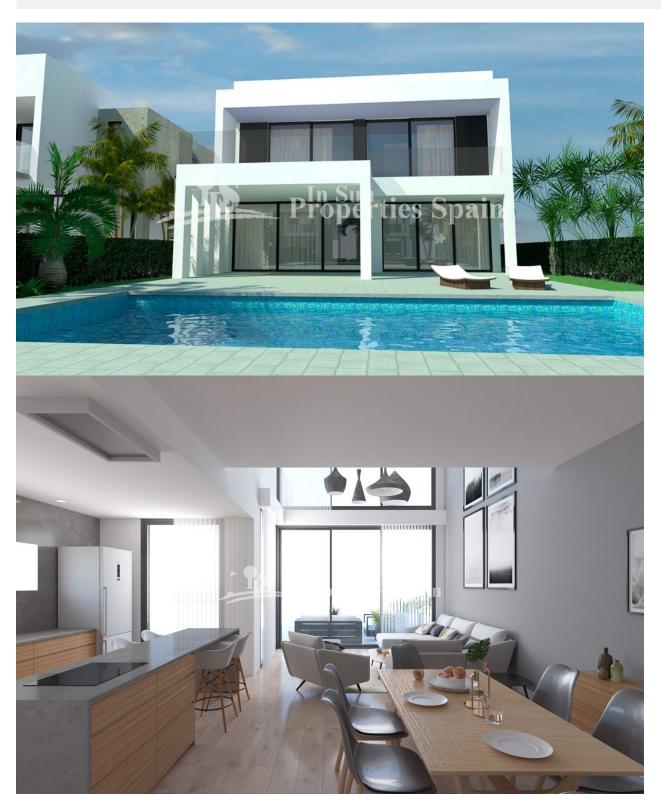

## **DESCRIPTION**

Superb, modern 436m2 detached VILLA located just 250m from the BEACH at EL PINET and only 1km from the VILLAGE OF LA MARINA. Boasting 4 Bedrooms, 4 Bathrooms and guest WC, occupying a 401m2 plot with generous 112m2 roof solarium and 9x3 Pool. In the south of the municipal district of Elche, on an impressive strip of dunes, you will find the beach known as El Pinet, with a vast pine forest that has a natural extension to the south of the coast of Guardamar del Segura, and to the north, in the Nature Reserve of las Salinas of Santa Pola. A regular bus service runs between El Pinet and Elche. The closest airport is Alicante International and it is only a short 20 minute drive away.

#### **PARKING FLOARING KITCHEN** • Tile floors

Open kitchenEquipped kitchen Parking no Cars: 2 • Stone floors • Granite countertop • Open terrace Landscaped

# **GARDEN AND TERRACES**

- Covered terrace

- Private garden

"OUR EXPERIENCE IS YOUR GUARANTEE"