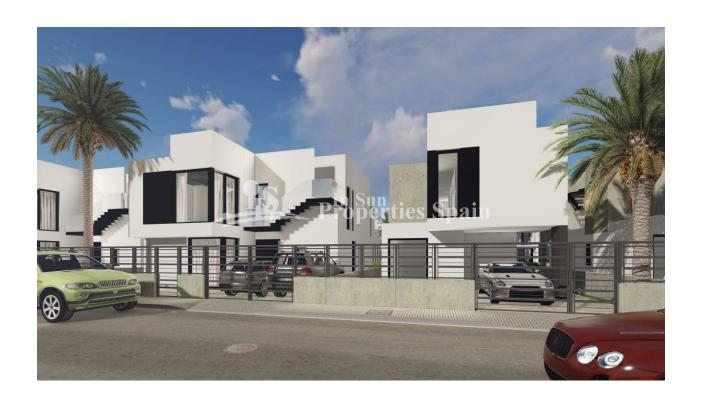

## **DESCRIPTION**

Superb, modern 436m2 detached VILLA located just 250m from the BEACH at EL PINET and only 1km from the VILLAGE OF LA MARINA. Boasting 4 Bedrooms, 4 Bathrooms and guest WC, occupying a 401m2 plot with generous 112m2 roof solarium and 9x3 Pool. In the south of the municipal district of Elche, on an impressive strip of dunes, you will find the beach known as El Pinet, with a vast pine forest that has a natural extension to the south of the coast of Guardamar del Segura, and to the north, in the Nature Reserve of las Salinas of Santa Pola. A regular bus service runs between El Pinet and Elche. The closest airport is Alicante International and it is only a short 20 minute drive away.