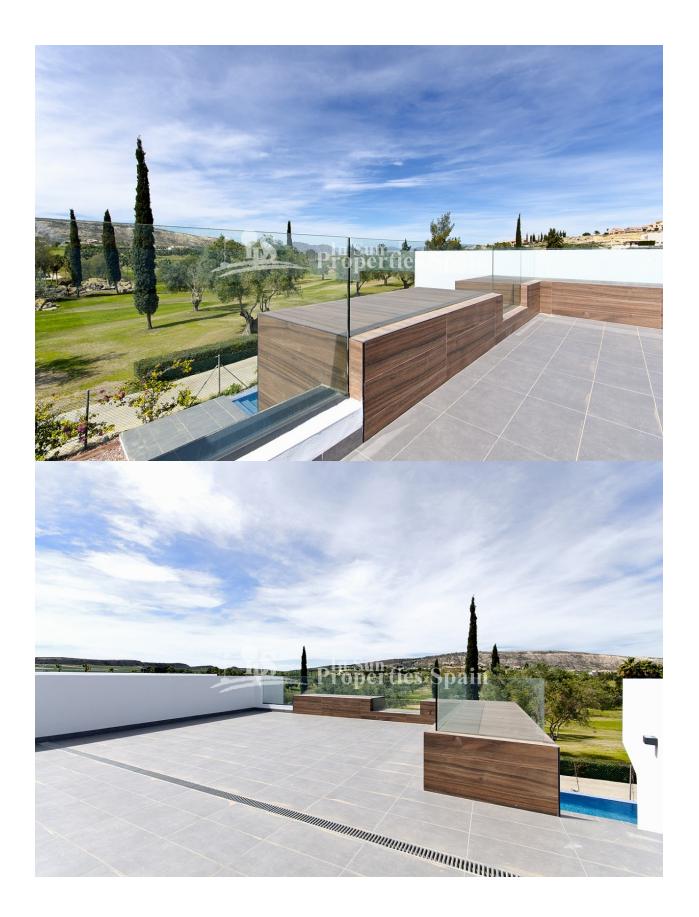

#### **DESCRIPTION**

STUNNING modern-design DETACHED villa with INFINITY POOL and large Windows at LA FINCA GOLF. This is the last one remaining and is of a contemporary design mixed with Mediterranean materials such as stone, wood, white rendering and glass. The 155m2 Villa boasts 4 bedrooms, 3 bathrooms, 155m2 basement, 18m2 terrace, 68m2 roof solarium and occupies an impressive 620m2 plot with OUTSTANDING VIEWS across the Golf Course overlooking the 2nd hole. An exceptional urbanisation situated in a privileged spot within the Alicante region. This truly is AN OASIS inside an 18-hole, first class Golf course with wonderful BEACHES and natural places just a few kilometers away, close to the MAJOR CITIES and commercial centres but far enough away from the mass tourism. 40 minutes drive from Alicante and Murcia, San Javier Airports. You have everything here at La Finca Golf! 6month Build Schedule

## **VIEWS**

- Panoramic views
- Mountain views