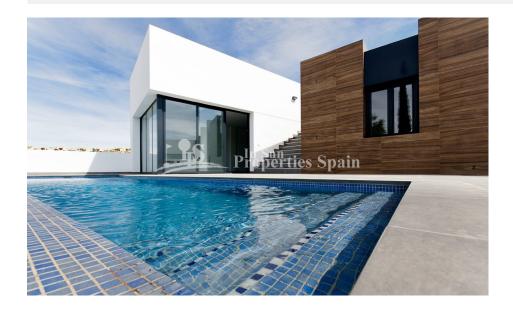

#### **DESCRIPTION**

STUNNING modern-design DETACHED villa with INFINITY POOL and large Windows at LA FINCA GOLF. This is the last one remaining and is of a contemporary design mixed with Mediterranean materials such as stone, wood, white rendering and glass. The 155m2 Villa boasts 4 bedrooms, 3 bathrooms, 155m2 basement, 18m2 terrace, 68m2 roof solarium and occupies an impressive 620m2 plot with OUTSTANDING VIEWS across the Golf Course overlooking the 2nd hole. An exceptional urbanisation situated in a privileged spot within the Alicante region. This truly is AN OASIS inside an 18-hole, first class Golf course with wonderful BEACHES and natural places just a few kilometers away, close to the MAJOR CITIES and commercial centres but far enough away from the mass tourism. 40 minutes drive from Alicante and Murcia, San Javier Airports. You have everything here at La Finca Golf! 6month Build Schedule