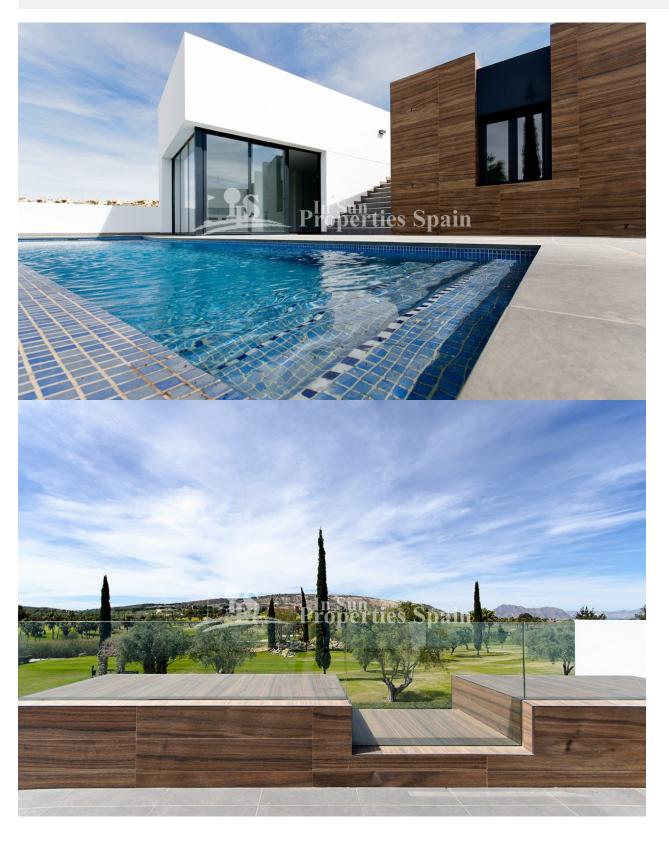

#### **DESCRIPTION**

STUNNING modern-design DETACHED villa with INFINITY POOL and large Windows at LA FINCA GOLF. This is the last one remaining and is of a contemporary design mixed with Mediterranean materials such as stone, wood, white rendering and glass. The 155m2 Villa boasts 4 bedrooms, 3 bathrooms, 155m2 basement, 18m2 terrace, 68m2 roof solarium and occupies an impressive 620m2 plot with OUTSTANDING VIEWS across the Golf Course overlooking the 2nd hole. An exceptional urbanisation situated in a privileged spot within the Alicante region. This truly is AN OASIS inside an 18-hole, first class Golf course with wonderful BEACHES and natural places just a few kilometers away, close to the MAJOR CITIES and commercial centres but far enough away from the mass tourism. 40 minutes drive from Alicante and Murcia, San Javier Airports. You have everything here at La Finca Golf! 6month Build Schedule

## **VIEWS**

- Panoramic views
- Mountain views