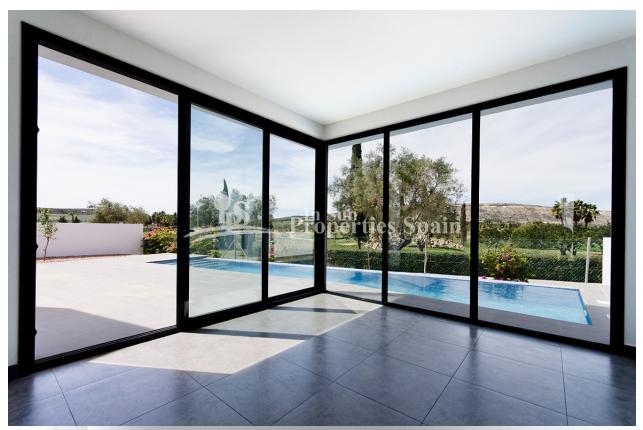

#### **DESCRIPTION**

STUNNING modern-design DETACHED villa with INFINITY POOL and large Windows at LA FINCA GOLF. This is the last one remaining and is of a contemporary design mixed with Mediterranean materials such as stone, wood, white rendering and glass. The 155m2 Villa boasts 4 bedrooms, 3 bathrooms, 155m2 basement, 18m2 terrace, 68m2 roof solarium and occupies an impressive 620m2 plot with OUTSTANDING VIEWS across the Golf Course overlooking the 2nd hole. An exceptional urbanisation situated in a privileged spot within the Alicante region. This truly is AN OASIS inside an 18-hole, first class Golf course with wonderful BEACHES and natural places just a few kilometers away, close to the MAJOR CITIES and commercial centres but far enough away from the mass tourism. 40 minutes drive from Alicante and Murcia, San Javier Airports. You have everything here at La Finca Golf! 6month Build Schedule

## **VIEWS**

- Panoramic views
- Mountain views

# GARDEN AND TERRACES

Not furnished

- Covered terrace
- Open terrace
- Landscaped
- Private garden