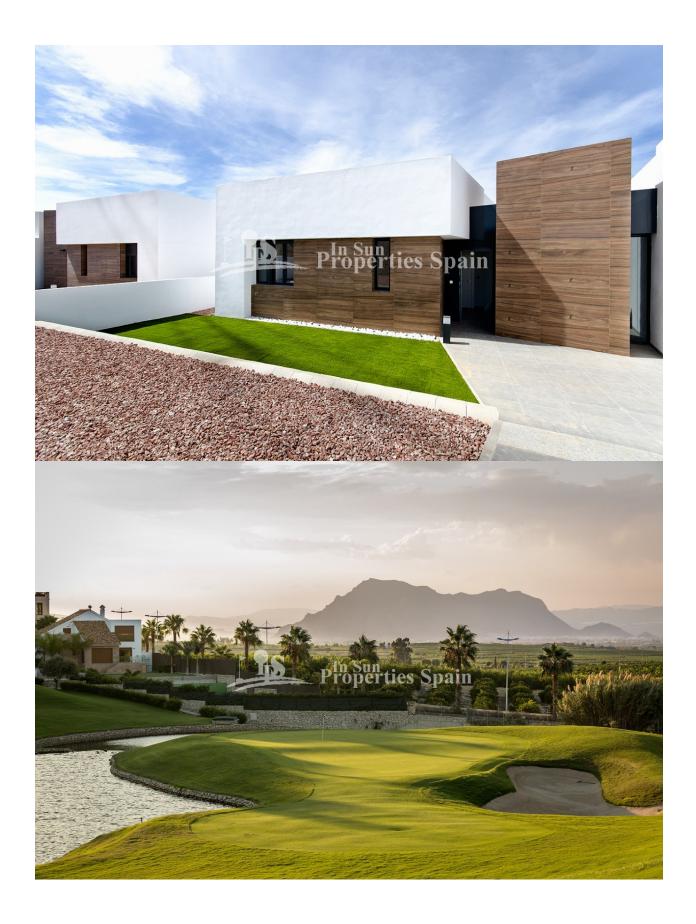

#### **DESCRIPTION**

STUNNING modern-design DETACHED villa with INFINITY POOL and large Windows at LA FINCA GOLF. This is the last one remaining and is of a contemporary design mixed with Mediterranean materials such as stone, wood, white rendering and glass. The 155m2 Villa boasts 4 bedrooms, 3 bathrooms, 155m2 basement, 18m2 terrace, 68m2 roof solarium and occupies an impressive 620m2 plot with OUTSTANDING VIEWS across the Golf Course overlooking the 2nd hole. An exceptional urbanisation situated in a privileged spot within the Alicante region. This truly is AN OASIS inside an 18-hole, first class Golf course with wonderful BEACHES and natural places just a few kilometers away, close to the MAJOR CITIES and commercial centres but far enough away from the mass tourism. 40 minutes drive from Alicante and Murcia, San Javier Airports. You have everything here at La Finca Golf! 6month Build Schedule