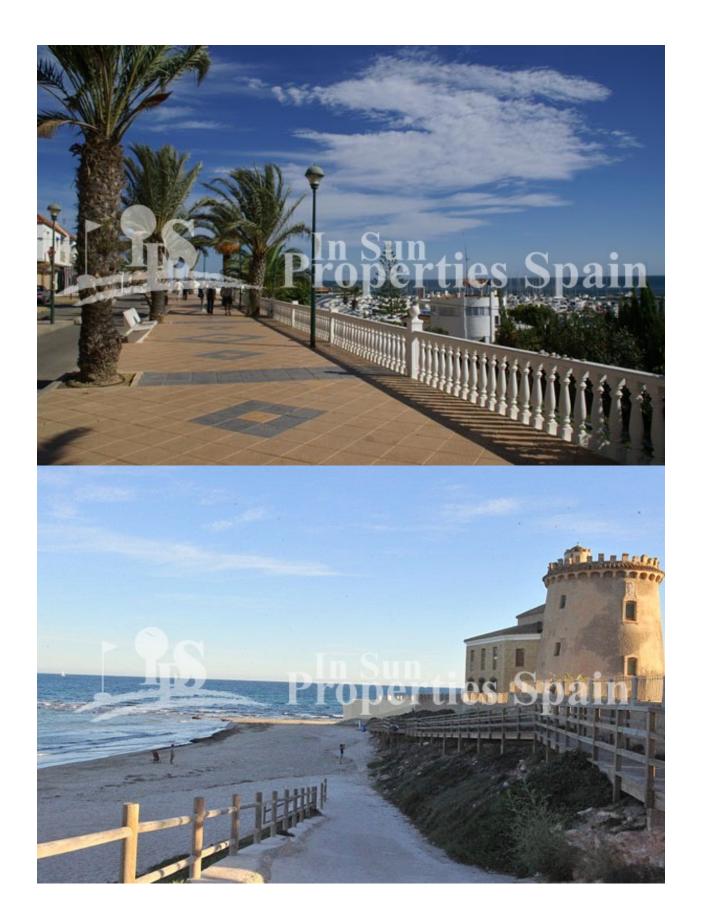

#### DESCRIPTION

SUMMER 2018 delivery...Villa Sara on the Outer Island at LO ROMERO GOLF COURSE, PILAR DE LA HORADADA is a 3 bedroom 91m2 model with 2 bathrooms, open plan lounge / dining area, private garden and 81m2 rooftop solarium. Distributed on one level within a 215m2 plot. Large master bedroom with en-suite bathroom, full side wall wardrobes with patio door leading onto the private garden — exterior steps take you to the generous rooftop solarium. These stunning detached villas are available on different sized plots on an elevated position at Lo Romero Golf Resort — some enjoying stunning views to the sea and golf course. Lo Romero Golf is a complex of more than 1.25 million square meters, which includes a golf course of 18 holes par 72, with clubhouse and driving range, sports and leisure area, hotel and shops. Its magnificent sea views, prime location, just 5 km from the beautiful beaches of Torre de la Horadada, and its design of wide streets surrounded by lush pine have made this golf resort one of the most popular in the area, since its

## **DISTANCE TO:**

Beach : 5 Km

Airport: 20 Km

Town center : 2 Km