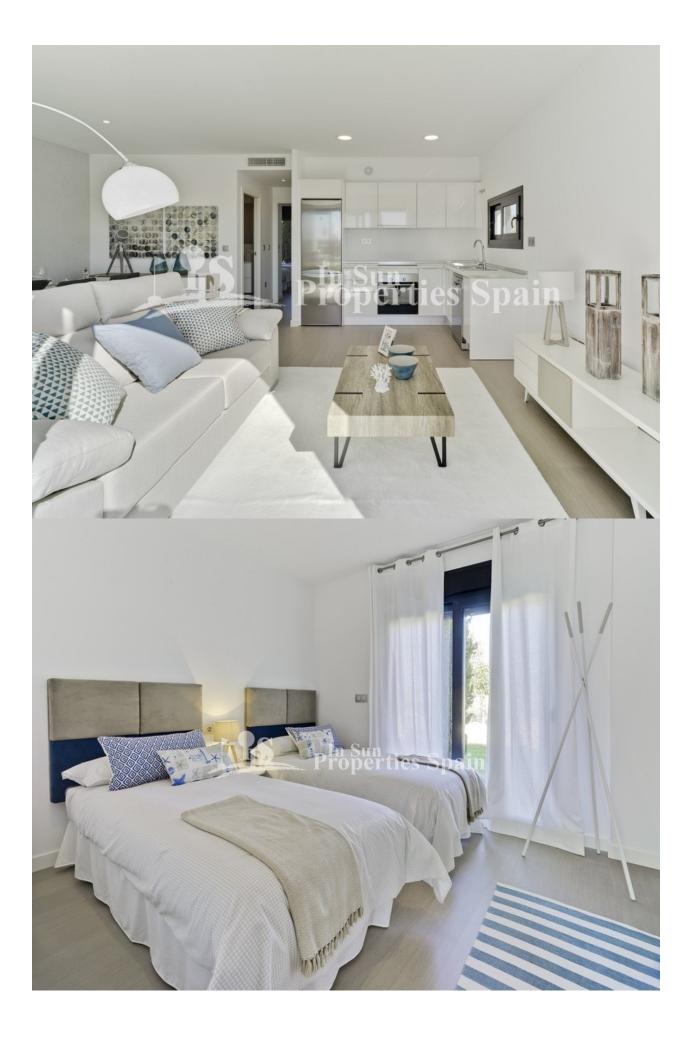

#### DESCRIPTION

SUMMER 2018 delivery...Villa Sara on the Outer Island at LO ROMERO GOLF COURSE, PILAR DE LA HORADADA is a 3 bedroom 91m2 model with 2 bathrooms, open plan lounge / dining area, private garden and 81m2 rooftop solarium. Distributed on one level within a 215m2 plot. Large master bedroom with en-suite bathroom, full side wall wardrobes with patio door leading onto the private garden — exterior steps take you to the generous rooftop solarium. These stunning detached villas are available on different sized plots on an elevated position at Lo Romero Golf Resort — some enjoying stunning views to the sea and golf course. Lo Romero Golf is a complex of more than 1.25 million square meters, which includes a golf course of 18 holes par 72, with clubhouse and driving range, sports and leisure area, hotel and shops. Its magnificent sea views, prime location, just 5 km from the beautiful beaches of Torre de la Horadada, and its design of wide streets surrounded by lush pine have made this golf resort one of the most popular in the area, since its

#### **KITCHEN**

- Open kitchen
- Equipped kitchen
- Granite countertop

# GARDEN AND

**TERRACES** 

Not furnished

- Covered terrace
- Open terrace
- Landscaped
- Private garden