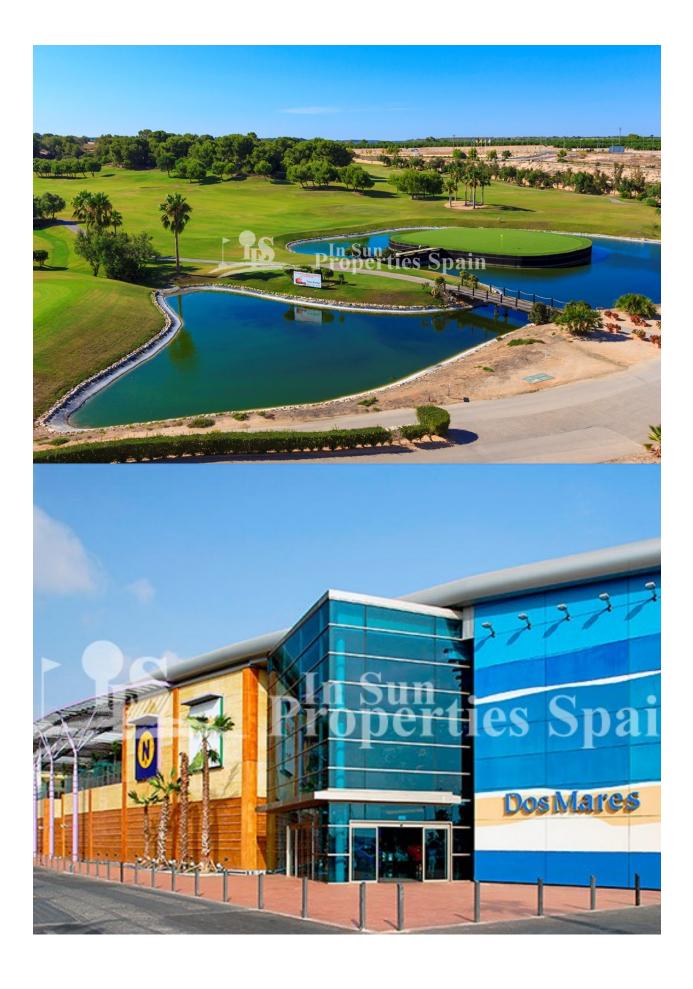

#### DESCRIPTION

SUMMER 2018 delivery...Villa Sara on the Outer Island at LO ROMERO GOLF COURSE, PILAR DE LA HORADADA is a 3 bedroom 91m2 model with 2 bathrooms, open plan lounge / dining area, private garden and 81m2 rooftop solarium. Distributed on one level within a 215m2 plot. Large master bedroom with en-suite bathroom, full side wall wardrobes with patio door leading onto the private garden — exterior steps take you to the generous rooftop solarium. These stunning detached villas are available on different sized plots on an elevated position at Lo Romero Golf Resort — some enjoying stunning views to the sea and golf course. Lo Romero Golf is a complex of more than 1.25 million square meters, which includes a golf course of 18 holes par 72, with clubhouse and driving range, sports and leisure area, hotel and shops. Its magnificent sea views, prime location, just 5 km from the beautiful beaches of Torre de la Horadada, and its design of wide streets surrounded by lush pine have made this golf resort one of the most popular in the area, since its