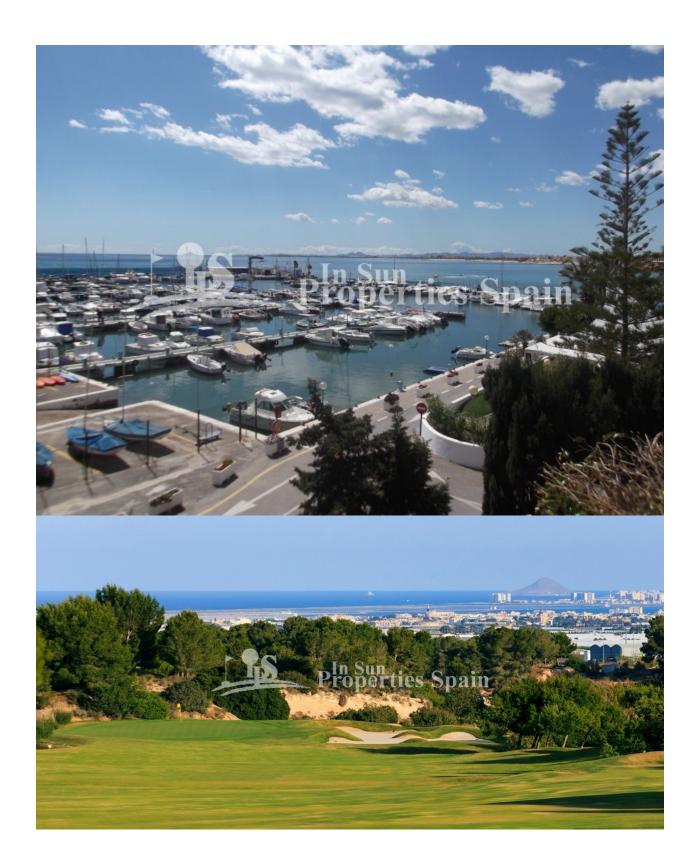

#### DESCRIPTION

SUMMER 2018 delivery...Villa Sara on the Outer Island at LO ROMERO GOLF COURSE, PILAR DE LA HORADADA is a 3 bedroom 91m2 model with 2 bathrooms, open plan lounge / dining area, private garden and 81m2 rooftop solarium. Distributed on one level within a 215m2 plot. Large master bedroom with en-suite bathroom, full side wall wardrobes with patio door leading onto the private garden — exterior steps take you to the generous rooftop solarium. These stunning detached villas are available on different sized plots on an elevated position at Lo Romero Golf Resort — some enjoying stunning views to the sea and golf course. Lo Romero Golf is a complex of more than 1.25 million square meters, which includes a golf course of 18 holes par 72, with clubhouse and driving range, sports and leisure area, hotel and shops. Its magnificent sea views, prime location, just 5 km from the beautiful beaches of Torre de la Horadada, and its design of wide streets surrounded by lush pine have made this golf resort one of the most popular in the area, since its

## **VIEWS**

Panoramic views

## **DISTANCE TO:**

Beach : 5 Km

Airport: 20 Km

Town center : 2 Km