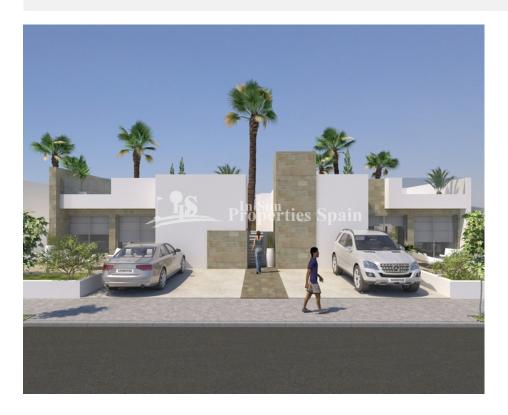

#### DESCRIPTION

SUMMER 2018 delivery...Villa Sara on the Outer Island at LO ROMERO GOLF COURSE, PILAR DE LA HORADADA is a 3 bedroom 91m2 model with 2 bathrooms, open plan lounge / dining area, private garden and 81m2 rooftop solarium. Distributed on one level within a 215m2 plot. Large master bedroom with en-suite bathroom, full side wall wardrobes with patio door leading onto the private garden — exterior steps take you to the generous rooftop solarium. These stunning detached villas are available on different sized plots on an elevated position at Lo Romero Golf Resort — some enjoying stunning views to the sea and golf course. Lo Romero Golf is a complex of more than 1.25 million square meters, which includes a golf course of 18 holes par 72, with clubhouse and driving range, sports and leisure area, hotel and shops. Its magnificent sea views, prime location, just 5 km from the beautiful beaches of Torre de la Horadada, and its design of wide streets surrounded by lush pine have made this golf resort one of the most popular in the area, since its