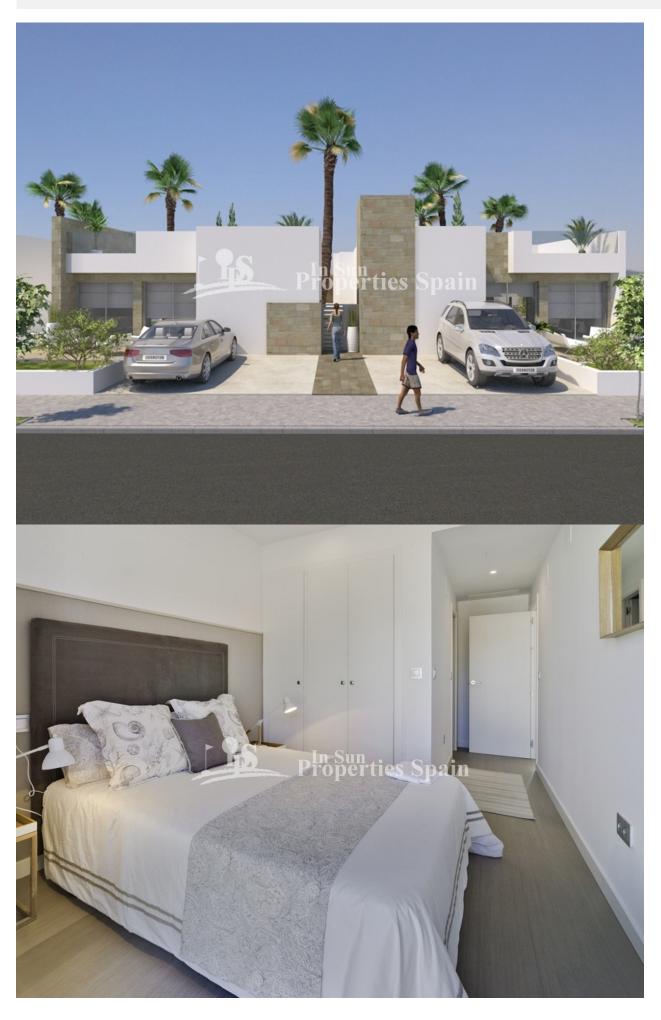

#### DESCRIPTION

SUMMER 2018 delivery...Villa Sara on the Outer Island at LO ROMERO GOLF COURSE, PILAR DE LA HORADADA is a 3 bedroom 91m2 model with 2 bathrooms, open plan lounge / dining area, private garden and 81m2 rooftop solarium. Distributed on one level within a 215m2 plot. Large master bedroom with en-suite bathroom, full side wall wardrobes with patio door leading onto the private garden — exterior steps take you to the generous rooftop solarium. These stunning detached villas are available on different sized plots on an elevated position at Lo Romero Golf Resort — some enjoying stunning views to the sea and golf course. Lo Romero Golf is a complex of more than 1.25 million square meters, which includes a golf course of 18 holes par 72, with clubhouse and driving range, sports and leisure area, hotel and shops. Its magnificent sea views, prime location, just 5 km from the beautiful beaches of Torre de la Horadada, and its design of wide streets surrounded by lush pine have made this golf resort one of the most popular in the area, since its