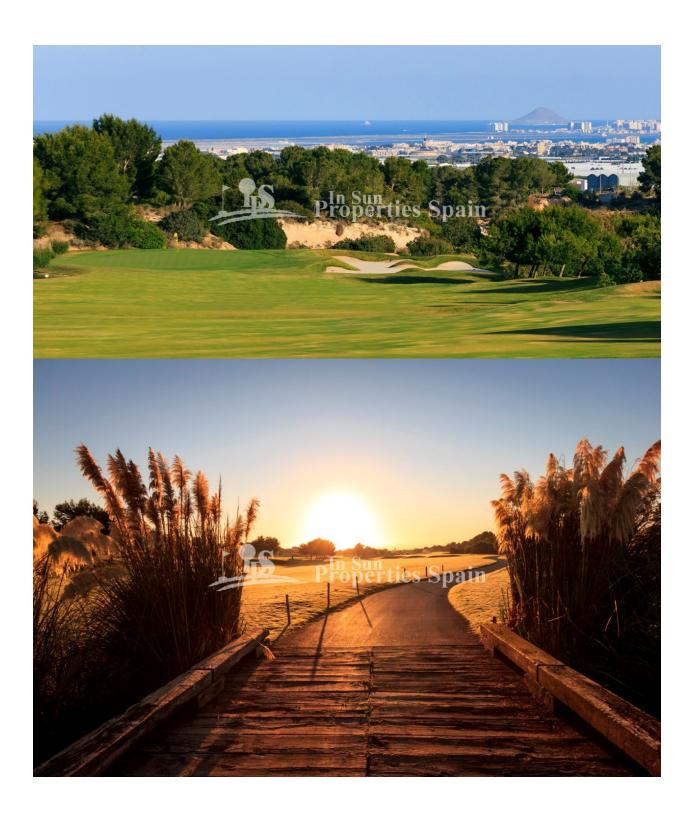

#### DESCRIPTION

SUMMER 2018 delivery...Villa Sara on the Outer Island at LO ROMERO GOLF COURSE, PILAR DE LA HORADADA is a 3 bedroom 91m2 model with 2 bathrooms, open plan lounge / dining area, private garden and 81m2 rooftop solarium. Distributed on one level within a 215m2 plot. Large master bedroom with en-suite bathroom, full side wall wardrobes with patio door leading onto the private garden — exterior steps take you to the generous rooftop solarium. These stunning detached villas are available on different sized plots on an elevated position at Lo Romero Golf Resort — some enjoying stunning views to the sea and golf course. Lo Romero Golf is a complex of more than 1.25 million square meters, which includes a golf course of 18 holes par 72, with clubhouse and driving range, sports and leisure area, hotel and shops. Its magnificent sea views, prime location, just 5 km from the beautiful beaches of Torre de la Horadada, and its design of wide streets surrounded by lush pine have made this golf resort one of the most popular in the area, since its