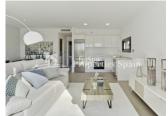

#### DESCRIPTION

SUMMER 2018 delivery...Villa Sara on the Outer Island at LO ROMERO GOLF COURSE, PILAR DE LA HORADADA is a 3 bedroom 91m2 model with 2 bathrooms, open plan lounge / dining area, private garden and 81m2 rooftop solarium. Distributed on one level within a 215m2 plot. Large master bedroom with en-suite bathroom, full side wall wardrobes with patio door leading onto the private garden — exterior steps take you to the generous rooftop solarium. These stunning detached villas are available on different sized plots on an elevated position at Lo Romero Golf Resort — some enjoying stunning views to the sea and golf course. Lo Romero Golf is a complex of more than 1.25 million square meters, which includes a golf course of 18 holes par 72, with clubhouse and driving range, sports and leisure area, hotel and shops. Its magnificent sea views, prime location, just 5 km from the beautiful beaches of Torre de la Horadada, and its design of wide streets surrounded by lush pine have made this golf resort one of the most popular in the area, since its