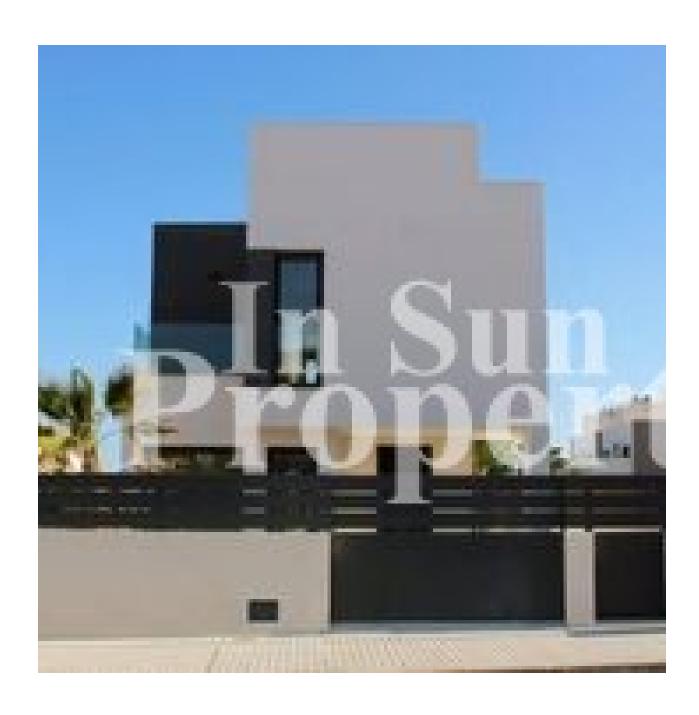

### **DESCRIPTION**

Superb, modern 174m2 detached VILLA, located just 250m from the BEACH at EL PINET and only 1000m from the VILLAGE OF LA MARINA. There are ten Villas and two Models of Villa available with plots from 290m2 to 406m2. 3 Bedroom, 3 Bathroom Villas (Modelo Isla de Tabarca) of 174m2 on a 290m2 plot with private 6x3 swimming pool and 58m2 solarium with SEA VIEWS start from just €380,000 and include A/C and heating through ducts with 2 machines included, installation of underfloor heating in the bathrooms, applicances and automatic blinds. 4

### **STYLE**

- Modern
- Contemporary
- Mediterranean