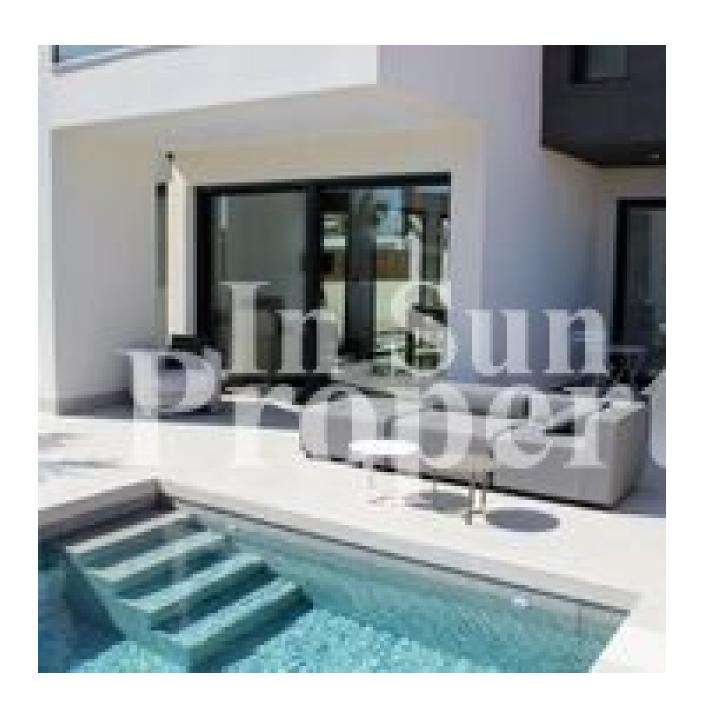

### **DESCRIPTION**

Superb, modern 174m2 detached VILLA, located just 250m from the BEACH at EL PINET and only 1000m from the VILLAGE OF LA MARINA. There are ten Villas and two Models of Villa available with plots from 290m2 to 406m2. 3 Bedroom, 3 Bathroom Villas (Modelo Isla de Tabarca) of 174m2 on a 290m2 plot with private 6x3 swimming pool and 58m2 solarium with SEA VIEWS start from just €380,000 and include A/C and heating through ducts with 2 machines included, installation of underfloor heating in the bathrooms, applicances and automatic blinds. 4

# **VIEWS**

- Panoramic views
- Sea views

**FLOARING** 

# GARDEN AND TERRACES

- Covered terrace
- Open terrace
- Landscaped
- Stone walls
- Private garden