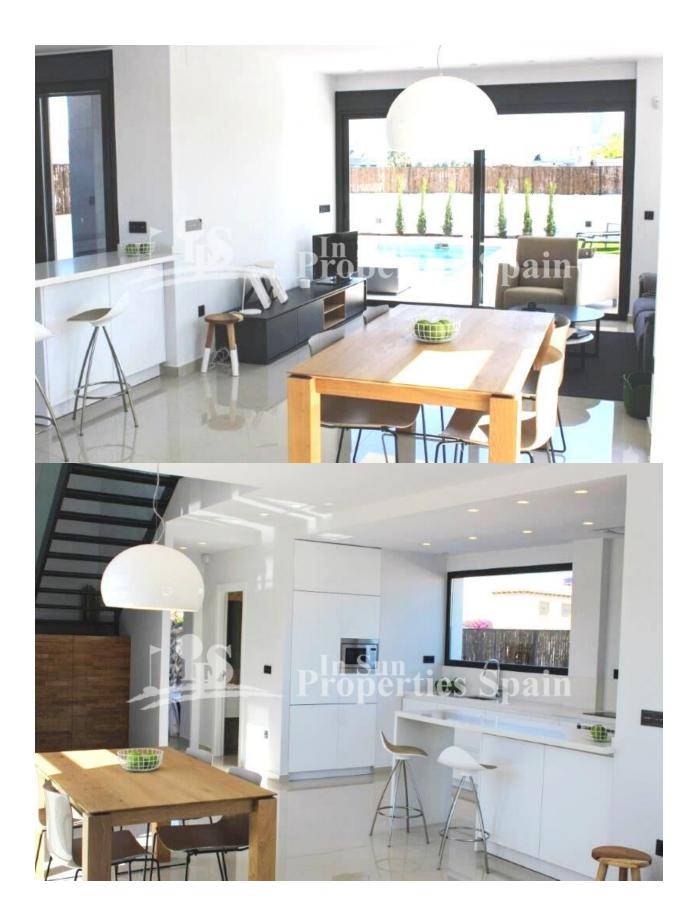

### **DESCRIPTION**

Superb, modern 174m2 detached VILLA, located just 250m from the BEACH at EL PINET and only 1000m from the VILLAGE OF LA MARINA. There are ten Villas and two Models of Villa available with plots from 290m2 to 406m2. 3 Bedroom, 3 Bathroom Villas (Modelo Isla de Tabarca) of 174m2 on a 290m2 plot with private 6x3 swimming pool and 58m2 solarium with SEA VIEWS start from just €380,000 and include A/C and heating through ducts with 2 machines included, installation of underfloor heating in the bathrooms, applicances and automatic blinds. 4

#### **KITCHEN**

- Open kitchen
- Equipped kitchen
- Granite countertop