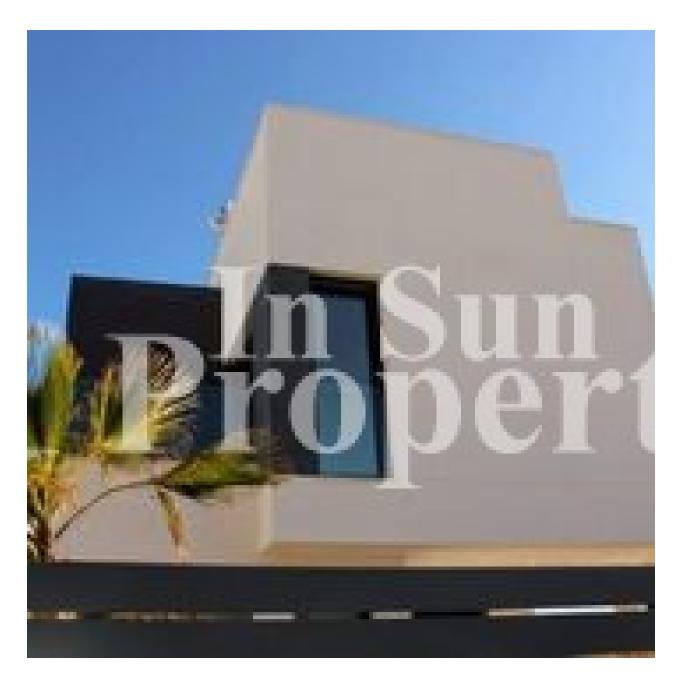

### **DESCRIPTION**

Superb, modern 174m2 detached VILLA, located just 250m from the BEACH at EL PINET and only 1000m from the VILLAGE OF LA MARINA. There are ten Villas and two Models of Villa available with plots from 290m2 to 406m2. 3 Bedroom, 3 Bathroom Villas (Modelo Isla de Tabarca) of 174m2 on a 290m2 plot with private 6x3 swimming pool and 58m2 solarium with SEA VIEWS start from just €380,000 and include A/C and heating through ducts with 2 machines included, installation of underfloor heating in the bathrooms, applicances and automatic blinds. 4

### **STYLE**

- Modern
- Contemporary
- Mediterranean