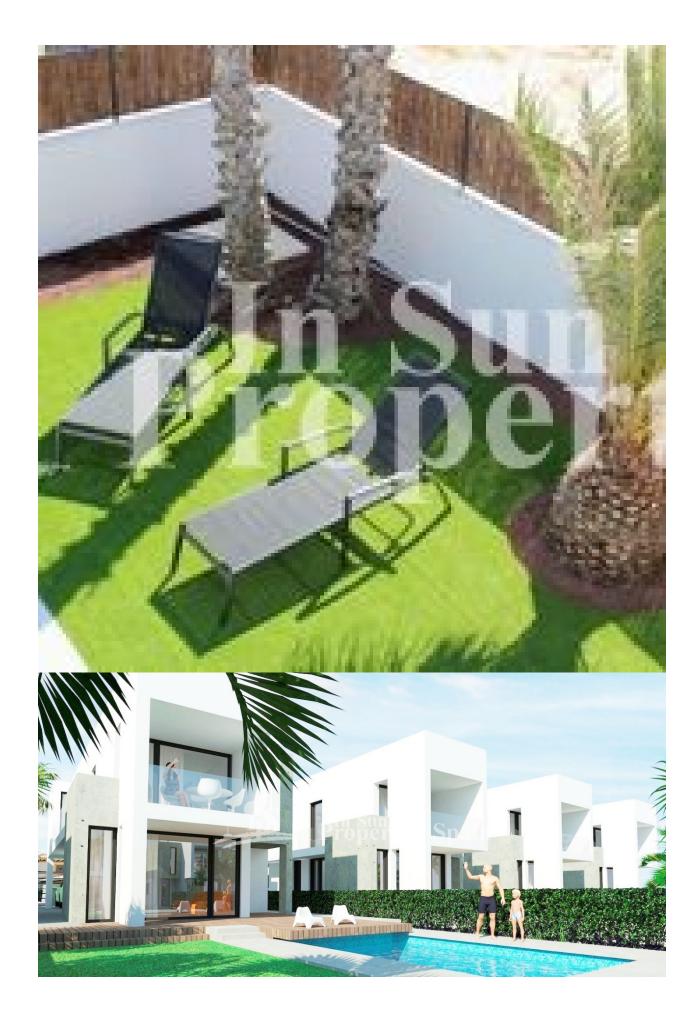

### **DESCRIPTION**

Superb, modern 174m2 detached VILLA, located just 250m from the BEACH at EL PINET and only 1000m from the VILLAGE OF LA MARINA. There are ten Villas and two Models of Villa available with plots from 290m2 to 406m2. 3 Bedroom, 3 Bathroom Villas (Modelo Isla de Tabarca) of 174m2 on a 290m2 plot with private 6x3 swimming pool and 58m2 solarium with SEA VIEWS start from just €380,000 and include A/C and heating through ducts with 2 machines included, installation of underfloor heating in the bathrooms, applicances and automatic blinds. 4

# GARDEN AND TERRACES

- Covered terrace
- Open terrace
- Landscaped
- Stone walls
- Private garden