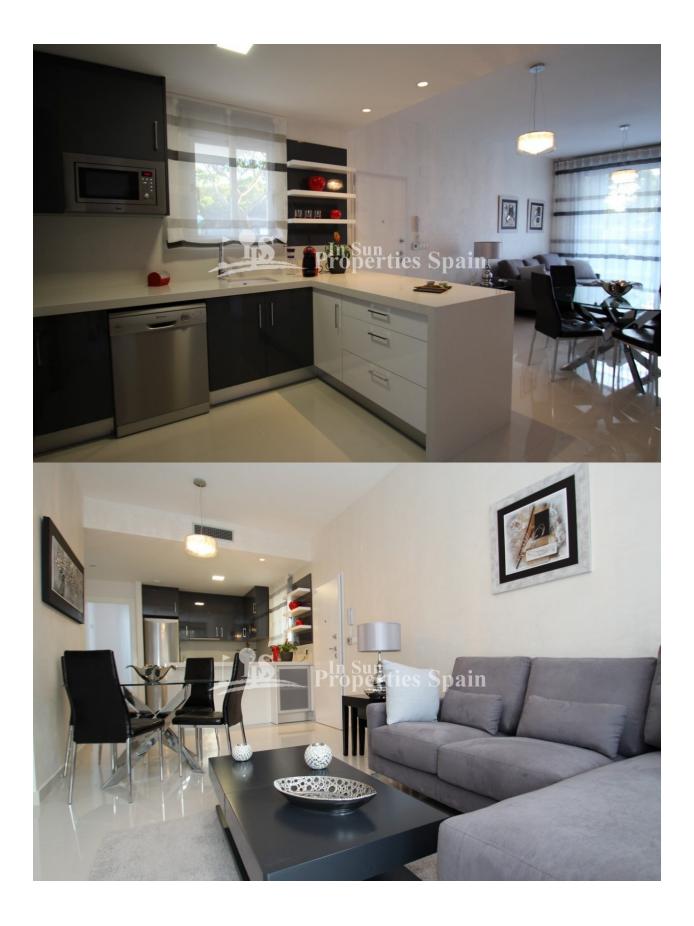

#### DESCRIPTION

REF: # 4534

Last 2 KEY READY properties. The first is a GROUND FLOOR, 98m2, 3 bedroom, 2 bathrooms FULLY FURNISHED Apartment priced at €189,000. The second is a 3 bedroom, 3 bathroom 110m2 Duplex, unfurnished, priced at €195,000. Both are located at this high quality development by LOS ESTANOS BEACH, GUARDAMAR and all are finished with the finest quality materials to give you that feeling of luxury! The urbanisation also offers great facilities such as a heated swimming pool, sauna and gym, all located within a gated community and with all properties having their own parking space. The location of this development is very near to the town of Guardamar del Segura, one of the most well known places on the Costa Blanca South. The facilities this vibrant and cosmopolitan town can offer are second to none, from some of the most beautiful stretches of beaches, a protected area known as the "Guardamar Dunes", a modern marina and excellent motorway connections, all help to make the development an ideal location from which to enjoy the Mediterranean lifestyle. Prices

## **KITCHEN**

- Open kitchen
- Equipped kitchen
- Granite countertop

#### GARDEN AND TERRACES

- Covered terrace
- Open terrace
- Landscaped
- Private garden
- Communal Garden