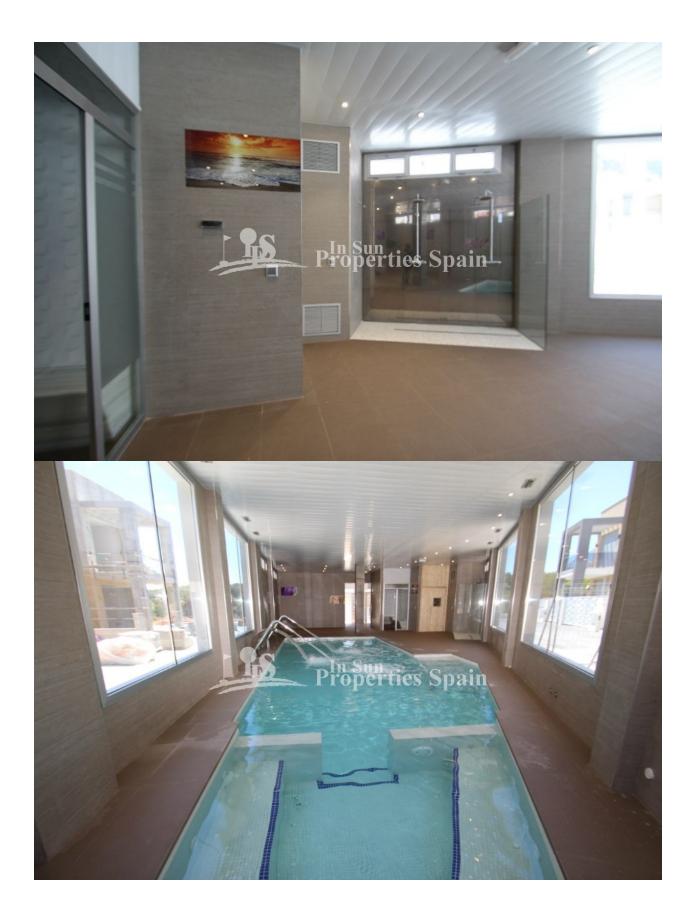

#### DESCRIPTION

REF: # 4534

Last 2 KEY READY properties. The first is a GROUND FLOOR, 98m2, 3 bedroom, 2 bathrooms FULLY FURNISHED Apartment priced at €189,000. The second is a 3 bedroom, 3 bathroom 110m2 Duplex, unfurnished, priced at €195,000. Both are located at this high quality development by LOS ESTANOS BEACH, GUARDAMAR and all are finished with the finest quality materials to give you that feeling of luxury! The urbanisation also offers great facilities such as a heated swimming pool, sauna and gym, all located within a gated community and with all properties having their own parking space. The location of this development is very near to the town of Guardamar del Segura, one of the most well known places on the Costa Blanca South. The facilities this vibrant and cosmopolitan town can offer are second to none, from some of the most beautiful stretches of beaches, a protected area known as the "Guardamar Dunes", a modern marina and excellent motorway connections, all help to make the development an ideal location from which to enjoy the Mediterranean lifestyle. Prices

# MAIN LIVING AREA

SaunaBathroom en-suite

# EXTRA

- Indoor jacuzzi
- Built in wardrobes
- Reinforced door
- Double glazed windows