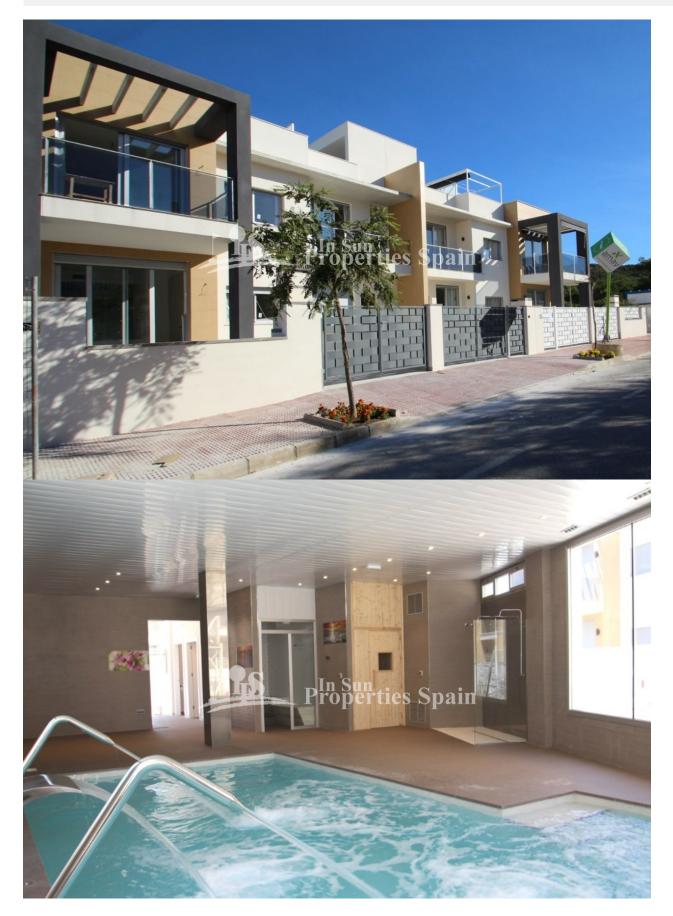

#### DESCRIPTION

REF: # 4534

Last 2 KEY READY properties. The first is a GROUND FLOOR, 98m2, 3 bedroom, 2 bathrooms FULLY FURNISHED Apartment priced at €189,000. The second is a 3 bedroom, 3 bathroom 110m2 Duplex, unfurnished, priced at €195,000. Both are located at this high quality development by LOS ESTANOS BEACH, GUARDAMAR and all are finished with the finest quality materials to give you that feeling of luxury! The urbanisation also offers great facilities such as a heated swimming pool, sauna and gym, all located within a gated community and with all properties having their own parking space. The location of this development is very near to the town of Guardamar del Segura, one of the most well known places on the Costa Blanca South. The facilities this vibrant and cosmopolitan town can offer are second to none, from some of the most beautiful stretches of beaches, a protected area known as the "Guardamar Dunes", a modern marina and excellent motorway connections, all help to make the development an ideal location from which to enjoy the Mediterranean lifestyle. Prices

# EXTRA

- Indoor jacuzzi
- Built in wardrobes
- Reinforced door
- Double glazed windows