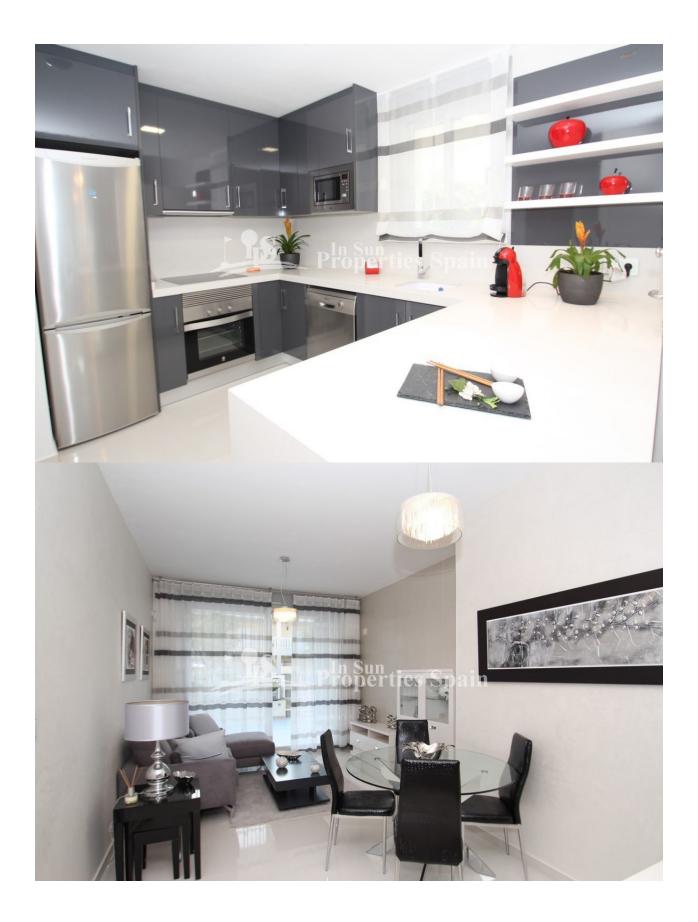

#### DESCRIPTION

REF: # 4534

Last 2 KEY READY properties. The first is a GROUND FLOOR, 98m2, 3 bedroom, 2 bathrooms FULLY FURNISHED Apartment priced at €189,000. The second is a 3 bedroom, 3 bathroom 110m2 Duplex, unfurnished, priced at €195,000. Both are located at this high quality development by LOS ESTANOS BEACH, GUARDAMAR and all are finished with the finest quality materials to give you that feeling of luxury! The urbanisation also offers great facilities such as a heated swimming pool, sauna and gym, all located within a gated community and with all properties having their own parking space. The location of this development is very near to the town of Guardamar del Segura, one of the most well known places on the Costa Blanca South. The facilities this vibrant and cosmopolitan town can offer are second to none, from some of the most beautiful stretches of beaches, a protected area known as the "Guardamar Dunes", a modern marina and excellent motorway connections, all help to make the development an ideal location from which to enjoy the Mediterranean lifestyle. Prices

## **KITCHEN**

- Open kitchen
- Equipped kitchen
- Granite countertop

#### GARDEN AND TERRACES

- Covered terrace
- Open terrace
- Landscaped
- Private garden
- Communal Garden