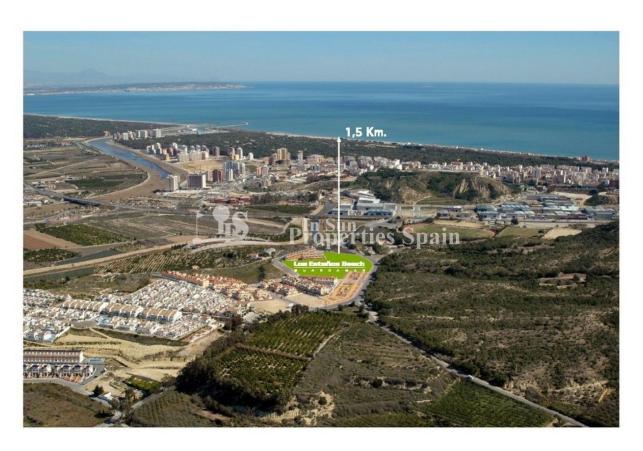

#### DESCRIPTION

REF: # 4534

Last 2 KEY READY properties. The first is a GROUND FLOOR, 98m2, 3 bedroom, 2 bathrooms FULLY FURNISHED Apartment priced at €189,000. The second is a 3 bedroom, 3 bathroom 110m2 Duplex, unfurnished, priced at €195,000. Both are located at this high quality development by LOS ESTANOS BEACH, GUARDAMAR and all are finished with the finest quality materials to give you that feeling of luxury! The urbanisation also offers great facilities such as a heated swimming pool, sauna and gym, all located within a gated community and with all properties having their own parking space. The location of this development is very near to the town of Guardamar del Segura, one of the most well known places on the Costa Blanca South. The facilities this vibrant and cosmopolitan town can offer are second to none, from some of the most beautiful stretches of beaches, a protected area known as the "Guardamar Dunes", a modern marina and excellent motorway connections, all help to make the development an ideal location from which to enjoy the Mediterranean lifestyle. Prices

# Beach : 500 m

Airport: 50 Km

Town center : 1 Km