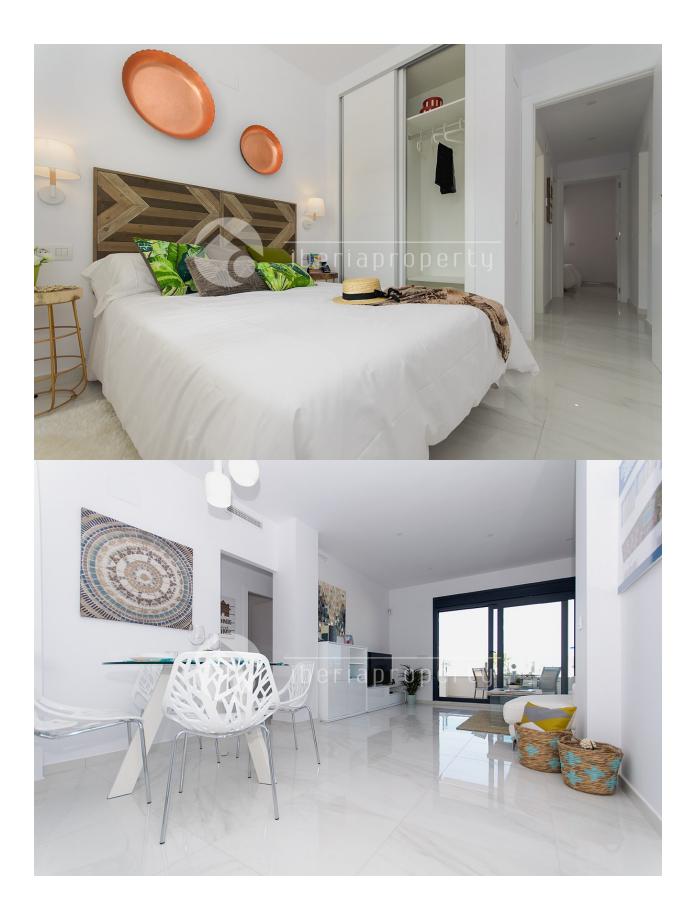

### DESCRIPTION

These apartments are built with the latest in modern building technology quality. Very good insulation in ceilings and walls to curb for sound and to provide a good indoor climate. The apartments are under construction and soon ready to move in. The apartments consist of both 2 and 3 bedrooms and have 2 very modern bathrooms, one with hydro massage shower. Built-in wardrobes in all bedrooms. Underfloor heating in all bathrooms. Internet access in all rooms. Automatic blinds on the bedroom and living room. Fully equipped kitchen with kitchen cabinets in shine finely. Extractor fan, hob, dishwasher washer and dryer. Ceramic tiles have a very exclusive marble design. Double glazed windows with extra good insulation to keep the indoor climate and to dampen sound. PVC frame with flip system. Installed alarm, pre-installed air conditioning with submerged ceiling for air ducts. (hidden facility) Armored head door. Outside the terrace there are used anti sliding tiles. First floor apartment has access to a large private garden and the apartment on the second floor has a very large roof terrace with a great view. This area is located