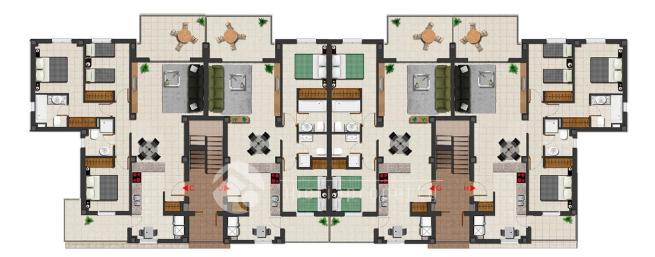

PLANTA CUBIERTA / ROOF TERRACE

Escala Gráfica / Graphic Scale

BLOQUE 7-1 BLOCK 7-1 BLOQUE 7-2 BLOCK 7-2 BLOCK 7-1 BLOCK 7-2 C D G H K L A B E F J PARCELA 7 PLOT 7 N IOAN TERRAZA 1 RMITORIO 1 O BAÑO I SALÓN-COMEDOR DISTRIBUIDOR BAÑO : COCINA TERRAZA 2 

PLANTA BAJA / GROUND FLOOR

|      | VIVIENDA             |       |  |
|------|----------------------|-------|--|
|      |                      |       |  |
|      | RECIBIDOR            | 3,86  |  |
|      | SALON-COMEDOR        | 22,02 |  |
| v    | COCINA               | 9.34  |  |
| 1    | DESPENSA             | 1,71  |  |
| v    | DISTRIBUIDOR         | 3,06  |  |
| 1    | DORMITORIO 1         | 12.65 |  |
| E    | BANO 1               | 3.63  |  |
| N    | DORMITORIO 2         | 9.38  |  |
| D    | DORMITORIO 3         | 8,66  |  |
| A    | BAÑO 2               | 3.20  |  |
|      | TERRAZA 1            | 10.60 |  |
|      | TERRAZA 2            | 3.87  |  |
|      | SOLARIUM             | 68.42 |  |
|      | PLAZA APARCAMIENTO   | 12,50 |  |
| AL S | UPERFICIE VIVIENDA H | 91,98 |  |