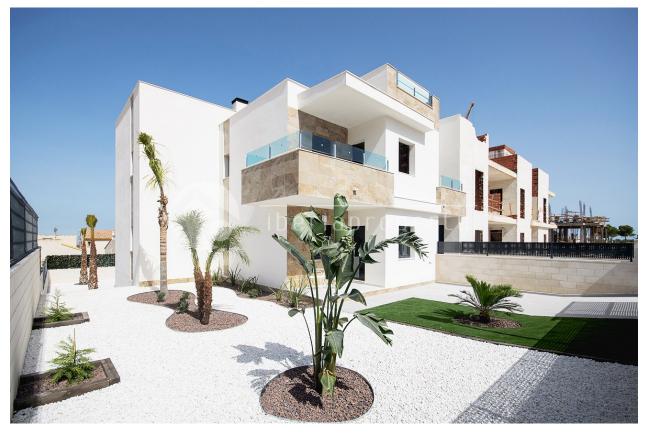

### DESCRIPTION

These apartments are built with the latest in modern building technology quality. Very good insulation in ceilings and walls to curb for sound and to provide a good indoor climate. The apartments are under construction and soon ready to move in. The apartments consist of both 2 and 3 bedrooms and have 2 very modern bathrooms, one with hydro massage shower. Built-in wardrobes in all bedrooms. Underfloor heating in all bathrooms. Internet access in all rooms. Automatic blinds on the bedroom and living room. Fully equipped kitchen with kitchen cabinets in shine finely. Extractor fan, hob, dishwasher washer and dryer. Ceramic tiles have a very exclusive marble design. Double glazed windows with extra good insulation to keep the indoor climate and to dampen sound. PVC frame with flip system. Installed alarm, pre-installed air conditioning with submerged ceiling for air ducts. (hidden facility) Armored head door. Outside the terrace there are used anti sliding tiles. First floor apartment has access to a large private garden and the apartment on the second floor has a very large roof terrace with a great view. This area is located

in Polop municipality and with nature right outside the door. At the same time, the apartments are very central with approx. 400-450 meters to a small shopping center with a grocery store cafe and restaurant. It's about 2 km to La Nucia center. Access to the common area with swimming pool and sauna. The apartment on the ground floor can with a small addition be installed private swimming pool, outdoor light, shower, etc.