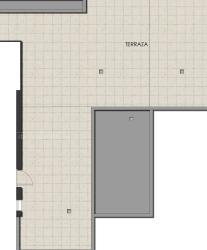

# **PROPERTY GALLERY**

PLANTA BAJA / GROUND FLOOR

|        | RECIBIDOR           | 3,80  |
|--------|---------------------|-------|
| v      | SALÓN-COMEDOR       | 21,95 |
| 1      | COCINA              | 9,34  |
| ý.     | DESPENSA            | 1,71  |
| i -    | DISTRIBUIDOR        | 1,68  |
| Ė      | DORMITORIO 1        | 10,84 |
| Ň      | BAÑO 1              | 3,47  |
| D      | DORMITORIO 2        | 8,24  |
| Å      | BAÑO 2              | 2.49  |
| A      | TERRAZA 1           | 10,03 |
|        | TERRAZA 2           | 4,15  |
|        | SOLARIUM            | 85,60 |
|        | PLAZA APARCAMIENTO  | 12,50 |
| FAL SU | PERFICIE VIVIENDA D | 77.70 |
|        |                     |       |