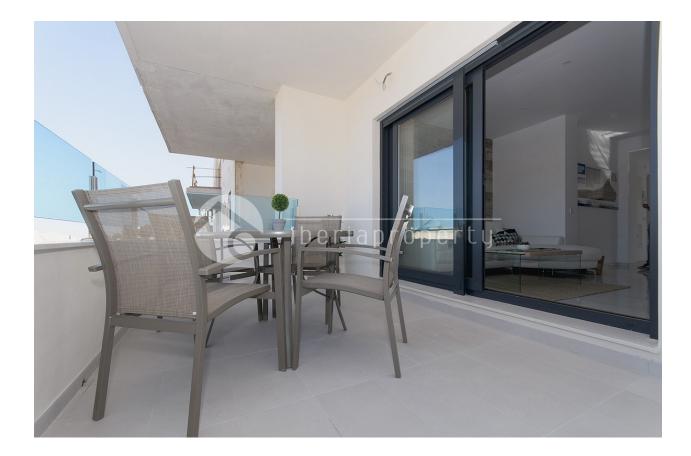

in Polop municipality and with nature right outside the door. At the same time, the apartments are very central with approx. 400-450 meters to a small shopping center with a grocery store cafe and restaurant. It's about 2 km to La Nucia center. Access to the common area with swimming pool and sauna. The apartment on the ground floor can with a small addition be installed private swimming pool, outdoor light, shower, etc.

## ENERGETIC CERTIFIED

| STYLE              | AIRCONDITIONING         | DISTANCE TO :                                                    | ORIENTATION                                                                                                                                                                                                                     |
|--------------------|-------------------------|------------------------------------------------------------------|---------------------------------------------------------------------------------------------------------------------------------------------------------------------------------------------------------------------------------|
| Modern             | Central airconditioning | Beach : 7 Km                                                     | South                                                                                                                                                                                                                           |
|                    |                         | Airport: 50 Km                                                   |                                                                                                                                                                                                                                 |
|                    |                         | Town center : 1 Km                                               |                                                                                                                                                                                                                                 |
| PARKING            | FLOARING                | KITCHEN                                                          | GARDEN AND<br>TERRACES                                                                                                                                                                                                          |
| Garage no Cars : 1 | • Tile floors           | Open kitchen                                                     |                                                                                                                                                                                                                                 |
| Parking no Cars: 1 |                         | <ul> <li>Equipped kitchen</li> <li>Granite countertop</li> </ul> | <ul> <li>Covered terrace</li> <li>Open terrace</li> <li>Exterior lights</li> <li>Automatic watering system</li> <li>Fruit trees</li> <li>Palm trees</li> <li>Fenced</li> <li>Private garden</li> <li>Communal Garden</li> </ul> |
| HEATING            | EXTRA                   |                                                                  |                                                                                                                                                                                                                                 |