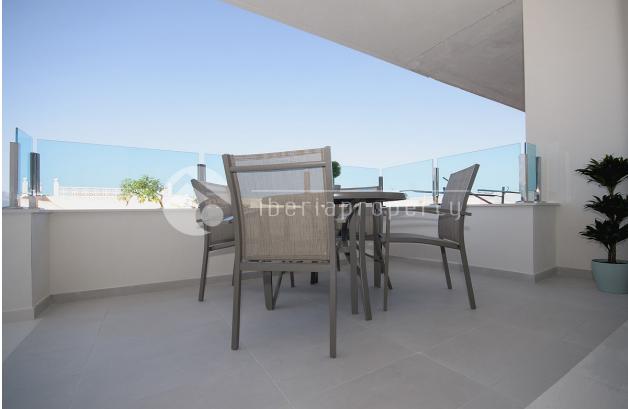

in Polop municipality and with nature right outside the door. At the same time, the apartments are very central with approx. 400-450 meters to a small shopping center with a grocery store cafe and restaurant. It's about 2 km to La Nucia center. Access to the common area with swimming pool and sauna. The apartment on the ground floor can with a small addition be installed private swimming pool, outdoor light, shower, etc.

## ENERGETIC CERTIFIED

| STYLE              | AIRCONDITIONING         | DISTANCE TO :                                                    | ORIENTATION                                                                                                                                                                                                                     |
|--------------------|-------------------------|------------------------------------------------------------------|---------------------------------------------------------------------------------------------------------------------------------------------------------------------------------------------------------------------------------|
| Modern             | Central airconditioning | Beach : 7 Km                                                     | South                                                                                                                                                                                                                           |
|                    |                         | Airport: 50 Km                                                   |                                                                                                                                                                                                                                 |
|                    |                         | Town center : 1 Km                                               |                                                                                                                                                                                                                                 |
| PARKING            | FLOARING                | KITCHEN                                                          | GARDEN AND<br>TERRACES                                                                                                                                                                                                          |
| Garage no Cars : 1 | • Tile floors           | Open kitchen                                                     |                                                                                                                                                                                                                                 |
| Parking no Cars: 1 |                         | <ul> <li>Equipped kitchen</li> <li>Granite countertop</li> </ul> | <ul> <li>Covered terrace</li> <li>Open terrace</li> <li>Exterior lights</li> <li>Automatic watering system</li> <li>Fruit trees</li> <li>Palm trees</li> <li>Fenced</li> <li>Private garden</li> <li>Communal Garden</li> </ul> |
| HEATING            | EXTRA                   |                                                                  |                                                                                                                                                                                                                                 |