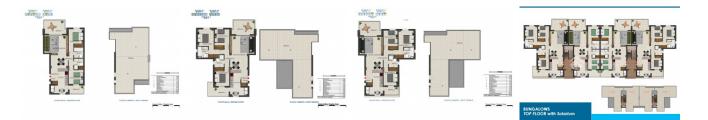

# **PROPERTY GALLERY**

PLANTA BAJA / GROUND FLOOR

|        | RECIBIDOR           | 3,80  |
|--------|---------------------|-------|
| v      | SALÓN-COMEDOR       | 21,95 |
| 1      | COCINA              | 9,34  |
| ý.     | DESPENSA            | 1,71  |
| i -    | DISTRIBUIDOR        | 1,68  |
| Ė      | DORMITORIO 1        | 10,84 |
| Ň      | BAÑO 1              | 3,47  |
| D      | DORMITORIO 2        | 8,24  |
| Å      | BAÑO 2              | 2.49  |
| A      | TERRAZA 1           | 10,03 |
|        | TERRAZA 2           | 4,15  |
|        | SOLARIUM            | 85,60 |
|        | PLAZA APARCAMIENTO  | 12,50 |
| FAL SU | PERFICIE VIVIENDA D | 77.70 |
|        |                     |       |

PLANTA CUBIERTA / ROOF TERRACE

Escala Gráfica / Graphic Scale

BLOQUE 7-1 BLOCK 7-1 BLOQUE 7-2 BLOCK 7-2 BLOCK 7-1 BLOCK 7-2 C D G H K L A B E F J PARCELA 7 PLOT 7 N IOAN TERRAZA 1 RMITORIO 1 O BAÑO I SALÓN-COMEDOR DISTRIBUIDOR BAÑO : COCINA TERRAZA 2 

PLANTA BAJA / GROUND FLOOR

|      | VIVIENDA             |       |  |
|------|----------------------|-------|--|
|      |                      |       |  |
|      | RECIBIDOR            | 3,86  |  |
|      | SALON-COMEDOR        | 22,02 |  |
| v    | COCINA               | 9.34  |  |
| 1    | DESPENSA             | 1,71  |  |
| v    | DISTRIBUIDOR         | 3,06  |  |
| 1    | DORMITORIO 1         | 12.65 |  |
| E    | BANO 1               | 3.63  |  |
| N    | DORMITORIO 2         | 9.38  |  |
| D    | DORMITORIO 3         | 8,66  |  |
| A    | BAÑO 2               | 3.20  |  |
|      | TERRAZA 1            | 10.60 |  |
|      | TERRAZA 2            | 3.87  |  |
|      | SOLARIUM             | 68.42 |  |
|      | PLAZA APARCAMIENTO   | 12,50 |  |
| AL S | UPERFICIE VIVIENDA H | 91,98 |  |

PLANTA CUBIERTA / ROOF TERRACE

BUNGALOWS TOP FLOOR with Solarium