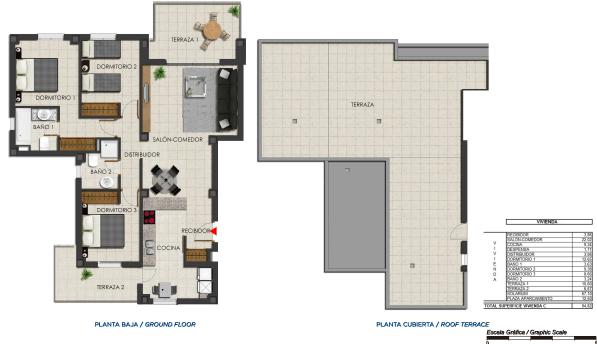

PLANTA BAJA / GROUND FLOOR

|      | VIVIENDA             |       |  |
|------|----------------------|-------|--|
|      |                      |       |  |
|      | RECIBIDOR            | 3,86  |  |
|      | SALON-COMEDOR        | 22,02 |  |
| v    | COCINA               | 9.34  |  |
| 1    | DESPENSA             | 1,71  |  |
| v    | DISTRIBUIDOR         | 3,06  |  |
| 1    | DORMITORIO 1         | 12.65 |  |
| E    | BANO 1               | 3.63  |  |
| N    | DORMITORIO 2         | 9.38  |  |
| D    | DORMITORIO 3         | 8,66  |  |
| A    | BAÑO 2               | 3.20  |  |
|      | TERRAZA 1            | 10.60 |  |
|      | TERRAZA 2            | 3.87  |  |
|      | SOLARIUM             | 68.42 |  |
|      | PLAZA APARCAMIENTO   | 12,50 |  |
| AL S | UPERFICIE VIVIENDA H | 91,98 |  |

PLANTA CUBIERTA / ROOF TERRACE

BUNGALOWS TOP FLOOR with Solarium