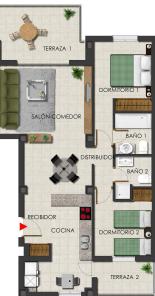

# **PROPERTY GALLERY**

PLANTA BAJA / GROUND FLOOR

|        | RECIBIDOR           | 3,80  |
|--------|---------------------|-------|
| v      | SALÓN-COMEDOR       | 21,95 |
| 1      | COCINA              | 9,34  |
| ý.     | DESPENSA            | 1,71  |
| i -    | DISTRIBUIDOR        | 1,68  |
| Ė      | DORMITORIO 1        | 10,84 |
| Ň      | BAÑO 1              | 3,47  |
| D      | DORMITORIO 2        | 8,24  |
| Å      | BAÑO 2              | 2.49  |
| A      | TERRAZA 1           | 10,03 |
|        | TERRAZA 2           | 4,15  |
|        | SOLARIUM            | 85,60 |
|        | PLAZA APARCAMIENTO  | 12,50 |
| FAL SU | PERFICIE VIVIENDA D | 77.70 |
|        |                     |       |