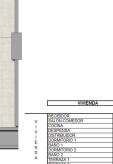

# **PROPERTY GALLERY**

PLANTA BAJA / GROUND FLOOR

|        | RECIBIDOR           | 3,80  |
|--------|---------------------|-------|
| v      | SALÓN-COMEDOR       | 21,95 |
| 1      | COCINA              | 9,34  |
| ý.     | DESPENSA            | 1,71  |
| i -    | DISTRIBUIDOR        | 1,68  |
| Ė      | DORMITORIO 1        | 10,84 |
| Ň      | BAÑO 1              | 3,47  |
| D      | DORMITORIO 2        | 8,24  |
| Å      | BAÑO 2              | 2.49  |
| A      | TERRAZA 1           | 10,03 |
|        | TERRAZA 2           | 4,15  |
|        | SOLARIUM            | 85,60 |
|        | PLAZA APARCAMIENTO  | 12,50 |
| FAL SU | PERFICIE VIVIENDA D | 77.70 |
|        |                     |       |