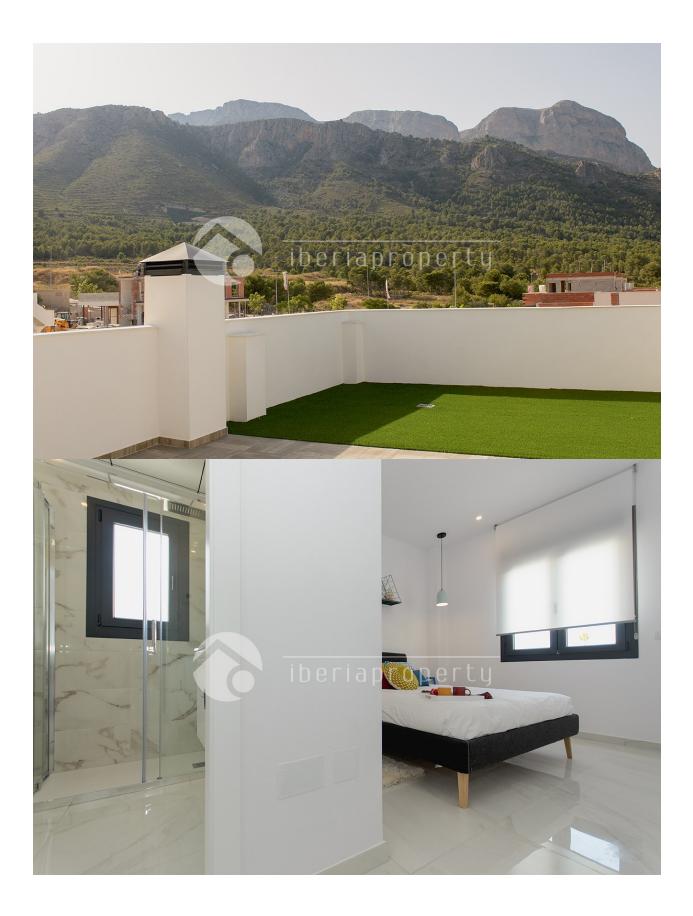

### DESCRIPTION

These apartments are built with the latest in modern building technology quality. Very good insulation in ceilings and walls to curb for sound and to provide a good indoor climate. The apartments are under construction and soon ready to move in. The apartments consist of both 2 and 3 bedrooms and have 2 very modern bathrooms, one with hydro massage shower. Built-in wardrobes in all bedrooms. Underfloor heating in all bathrooms. Internet access in all rooms. Automatic blinds on the bedroom and living room. Fully equipped kitchen with kitchen cabinets in shine finely. Extractor fan, hob, dishwasher washer and dryer. Ceramic tiles have a very exclusive marble design. Double glazed windows with extra good insulation to keep the indoor climate and to dampen sound. PVC frame with flip system. Installed alarm, pre-installed air conditioning with submerged ceiling for air ducts. (hidden facility) Armored head door. Outside the terrace there are used anti sliding tiles. First floor apartment has access to a large private garden and the apartment on the second floor has a very large roof terrace with a great view. This area is located

in Polop municipality and with nature right outside the door. At the same time, the apartments are very central with approx. 400-450 meters to a small shopping center with a grocery store cafe and restaurant. It's about 2 km to La Nucia center. Access to the common area with swimming pool and sauna. The apartment on the ground floor can with a small addition be installed private swimming pool, outdoor light, shower, etc.

## ENERGETIC CERTIFIED

| STYLE              | AIRCONDITIONING         | DISTANCE TO :                                                    | ORIENTATION                                                                                                                                                                                                                     |
|--------------------|-------------------------|------------------------------------------------------------------|---------------------------------------------------------------------------------------------------------------------------------------------------------------------------------------------------------------------------------|
| Modern             | Central airconditioning | Beach : 7 Km                                                     | South                                                                                                                                                                                                                           |
|                    |                         | Airport: 50 Km                                                   |                                                                                                                                                                                                                                 |
|                    |                         | Town center : 1 Km                                               |                                                                                                                                                                                                                                 |
| PARKING            | FLOARING                | KITCHEN                                                          | GARDEN AND<br>TERRACES                                                                                                                                                                                                          |
| Garage no Cars : 1 | • Tile floors           | Open kitchen                                                     |                                                                                                                                                                                                                                 |
| Parking no Cars: 1 |                         | <ul> <li>Equipped kitchen</li> <li>Granite countertop</li> </ul> | <ul> <li>Covered terrace</li> <li>Open terrace</li> <li>Exterior lights</li> <li>Automatic watering system</li> <li>Fruit trees</li> <li>Palm trees</li> <li>Fenced</li> <li>Private garden</li> <li>Communal Garden</li> </ul> |
| HEATING            | EXTRA                   |                                                                  |                                                                                                                                                                                                                                 |