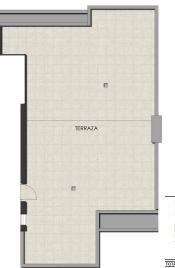

PLANTA CUBIERTA / ROOF TERRACE

Escala Gráfica / Graphic Scale

BLOQUE 7-1 BLOCK 7-1 BLOQUE 7-2 BLOCK 7-2 BLOCK 7-1 BLOCK 7-2 C D G H K L A B E F J PARCELA 7 PLOT 7 N IOAN TERRAZA 1 RMITORIO 1 O BAÑO I SALÓN-COMEDOR DISTRIBUIDOR BAÑO : COCINA TERRAZA 2 