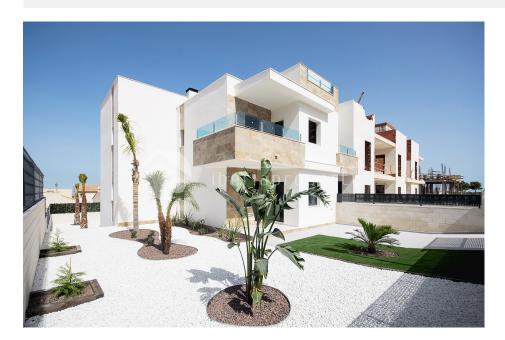

### DESCRIPTION

These apartments are built with the latest in modern building technology quality. Very good insulation in ceilings and walls to curb for sound and to provide a good indoor climate. The apartments are under construction and soon ready to move in. The apartments consist of both 2 and 3 bedrooms and have 2 very modern bathrooms, one with hydro massage shower. Built-in wardrobes in all bedrooms. Underfloor heating in all bathrooms. Internet access in all rooms. Automatic blinds on the bedroom and living room. Fully equipped kitchen with kitchen cabinets in shine finely. Extractor fan, hob, dishwasher washer and dryer. Ceramic tiles have a very exclusive marble design. Double glazed windows with extra good insulation to keep the indoor climate and to dampen sound. PVC frame with flip system. Installed alarm, pre-installed air conditioning with submerged ceiling for air ducts. (hidden facility) Armored head door. Outside the terrace there are used anti sliding tiles. First floor apartment has access to a large private garden and the apartment on the second floor has a very large roof terrace with a great view. This area is located

in Polop municipality and with nature right outside the door. At the same time, the apartments are very central with approx. 400-450 meters to a small shopping center with a grocery store cafe and restaurant. It's about 2 km to La Nucia center. Access to the common area with swimming pool and sauna. The apartment on the ground floor can with a small addition be installed private swimming pool, outdoor light, shower, etc.