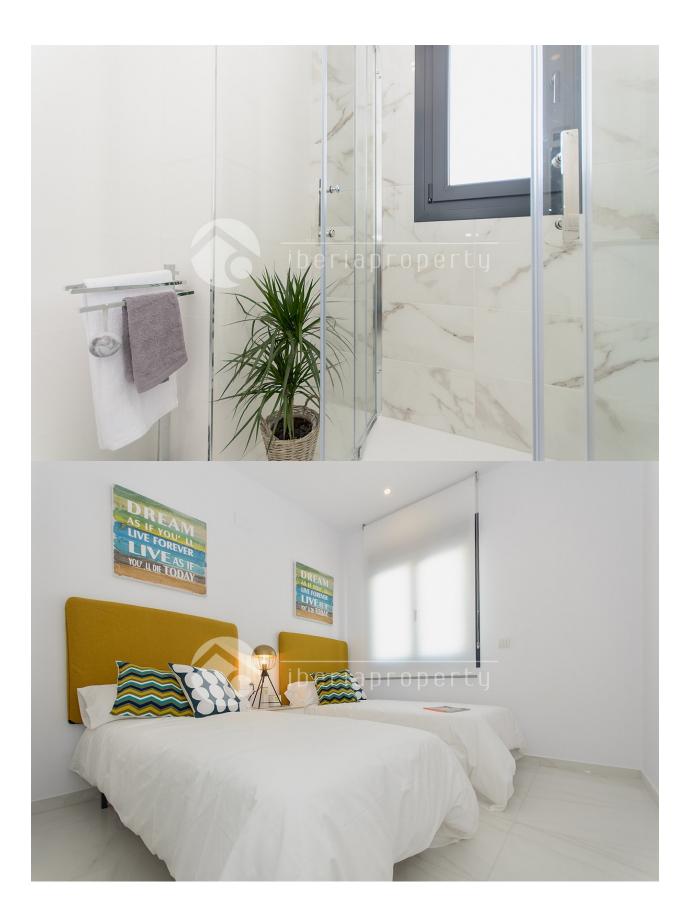

### DESCRIPTION

These apartments are built with the latest in modern building technology quality. Very good insulation in ceilings and walls to curb for sound and to provide a good indoor climate. The apartments are under construction and soon ready to move in. The apartments consist of both 2 and 3 bedrooms and have 2 very modern bathrooms, one with hydro massage shower. Built-in wardrobes in all bedrooms. Underfloor heating in all bathrooms. Internet access in all rooms. Automatic blinds on the bedroom and living room. Fully equipped kitchen with kitchen cabinets in shine finely. Extractor fan, hob, dishwasher washer and dryer. Ceramic tiles have a very exclusive marble design. Double glazed windows with extra good insulation to keep the indoor climate and to dampen sound. PVC frame with flip system. Installed alarm, pre-installed air conditioning with submerged ceiling for air ducts. (hidden facility) Armored head door. Outside the terrace there are used anti sliding tiles. First floor apartment has access to a large private garden and the apartment on the second floor has a very large roof terrace with a great view. This area is located