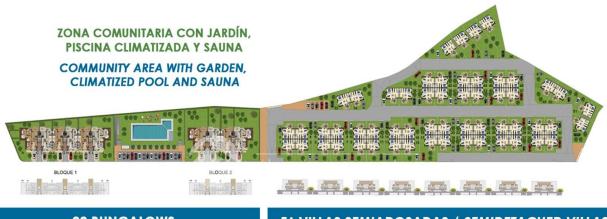

# **20 BUNGALOWS**

DE 2 Y 3 DORMITORIOS EN PLANTA BAJA CON JARDÍN O EN PLANTA ALTA CON SOLARIUM WITH 2 or 3 BEDROOMS: GROUND FLOOR WITH GARDEN OR TOP FLOOR WITH SOLARIUM

CONJUNTO RESIDENCIAL DEVELOPMENT PLAN 56 VILLAS SEMIADOSADAS / SEMIDETACHED VILLAS

DE 2 O 3 DORMITORIOS CON PARCELA EN ESQUINA Y SOLARIUM WITH 2 or 3 BEDROOMS WITH CORNER-PLOT AND SOLARIUM

"OUR EXPERIENCE IS YOUR GUARANTEE"