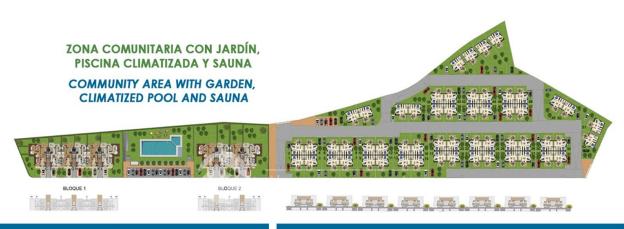

in Polop municipality and with nature right outside the door. At the same time, the apartments are very central with approx. 400-450 meters to a small shopping center with a grocery store cafe and restaurant. It's about 2 km to La Nucia center. Access to the common area with swimming pool and sauna. The apartment on the ground floor can with a small addition be installed private swimming pool, outdoor light, shower, etc.

## **20 BUNGALOWS**

DE 2 Y 3 DORMITORIOS EN PLANTA BAJA CON JARDÍN O EN PLANTA ALTA CON SOLARIUM WITH 2 or 3 BEDROOMS: GROUND FLOOR WITH GARDEN OR TOP FLOOR WITH SOLARIUM

# 56 VILLAS SEMIADOSADAS / SEMIDETACHED VILLAS

DE 2 O 3 DORMITORIOS
CON PARCELA EN ESQUINA Y SOLARIUM
WITH 2 or 3 BEDROOMS
WITH CORNER-PLOT AND SOLARIUM

CONJUNTO RESIDENCIAL DEVELOPMENT PLAN

|        | VIVIENDA             |        |
|--------|----------------------|--------|
|        | RECIBIDOR            | 3.86   |
| V      | SALON-COMEDOR        | 22.00  |
| i      | COCINA               | 10,44  |
| v      | DISTRIBUIDOR         | 3,0    |
| ř      | DORMITORIO 1         | 12,65  |
| Ė      | BAÑO 1               | 3,63   |
| N      | DORMITORIO 2         | 9,38   |
| D      | DORMITORIO 3         | 8,66   |
| A      | BAÑO 2               | 3,2    |
| A      | TERRAZA 1            | 10,6   |
|        | TERRAZA 2            | 4,6    |
|        | JARDIN               | 280,00 |
|        | PLAZA APARCAMIENTO   | 12,5   |
| OTAL S | UPERFICIE VIVIENDA A | 92,1   |