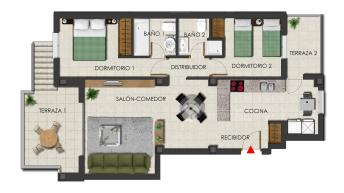

# 56 VILLAS SEMIADOSADAS / SEMIDETACHED VILLAS

DE 2 O 3 DORMITORIOS
CON PARCELA EN ESQUINA Y SOLARIUM
WITH 2 or 3 BEDROOMS
WITH CORNER-PLOT AND SOLARIUM

CONJUNTO RESIDENCIAL DEVELOPMENT PLAN

|        | VIVIENDA             |        |
|--------|----------------------|--------|
|        | RECIBIDOR            | 3.86   |
| V      | SALON-COMEDOR        | 22.00  |
| i      | COCINA               | 10,44  |
| v      | DISTRIBUIDOR         | 3,0    |
| ř      | DORMITORIO 1         | 12,65  |
| Ė      | BAÑO 1               | 3,63   |
| N      | DORMITORIO 2         | 9,38   |
| D      | DORMITORIO 3         | 8,66   |
| A      | BAÑO 2               | 3,2    |
| A      | TERRAZA 1            | 10,6   |
|        | TERRAZA 2            | 4,6    |
|        | JARDIN               | 280,00 |
|        | PLAZA APARCAMIENTO   | 12,5   |
| OTAL S | UPERFICIE VIVIENDA A | 92,1   |