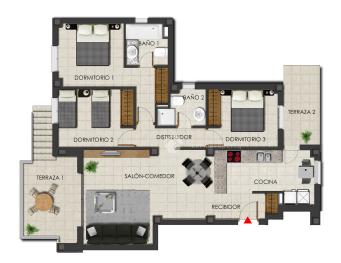

Escala Gráfica / Graphic Scale

BLOQUE 7-1 BLOCK 7-1 BLOCK 7-2 C B B B H K A B B B H PARCELA 7 PLOT 7

|          | VIVIENDA                   |               |
|----------|----------------------------|---------------|
|          | RECIBIDOR<br>SALON-COMEDOR | 3,86<br>22,02 |
| V        | COCINA                     | 10,44         |
| V        | DISTRIBUIDOR               | 3,06          |
| ř        | DORMITORIO 1               | 12,65         |
| Ė        | BAÑO 1                     | 3,63          |
| N        | DORMITORIO 2               | 9,38          |
| D        | DORMITORIO 3               | 8,66          |
| A        | BAÑO 2                     | 3,20          |
| _        | TERRAZA 1                  | 10,60         |
|          | TERRAZA 2                  | 6,12          |
|          | JARDIN                     | 340,31        |
|          | PLAZA APARCAMIENTO         | 12,50         |
| TOTAL SU | PERFICIE VIVIENDA F        | 93,62         |