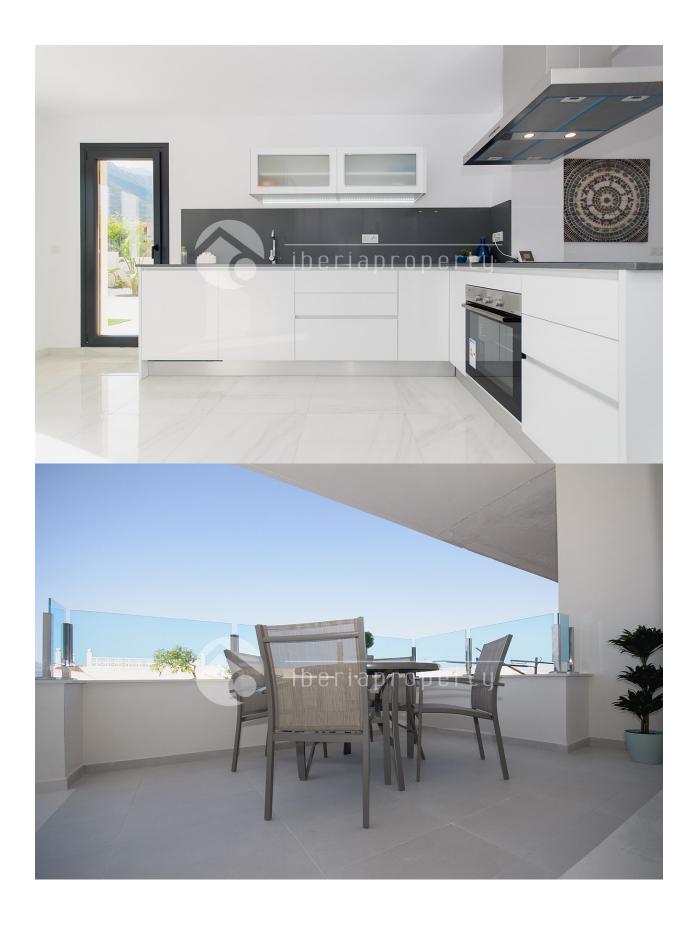

#### **DESCRIPTION**

These apartments are built with the latest in modern building technology quality. Very good insulation in ceilings and walls to curb for sound and to provide a good indoor climate. The apartments are under construction and soon ready to move in. The apartments consist of both 2 and 3 bedrooms and have 2 very modern bathrooms, one with hydro massage shower. Built-in wardrobes in all bedrooms. Underfloor heating in all bathrooms. Internet access in all rooms. Automatic blinds on the bedroom and living room. Fully equipped kitchen with kitchen cabinets in shine finely. Extractor fan, hob, dishwasher washer and dryer. Ceramic tiles have a very exclusive marble design. Double glazed windows with extra good insulation to keep the indoor climate and to dampen sound. PVC frame with flip system. Installed alarm, pre-installed air conditioning with submerged ceiling for air ducts. (hidden facility) Armored head door. Outside the terrace there are used anti sliding tiles. First floor apartment has access to a large private garden and the apartment on the second floor has a very large roof terrace with a great view. This area is located

#### **KITCHEN**

- Open kitchen
- Equipped kitchen
- Granite countertop

# GARDEN AND TERRACES

- Covered terrace
- Open terrace
- Exterior lights
- Automatic watering system
- Fruit trees
- Palm trees
- Private garden
- Communal Garden