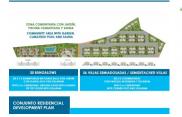

## **20 BUNGALOWS**

DE 2 Y 3 DORMITORIOS EN PLANTA BAJA CON JARDÍN O EN PLANTA ALTA CON SOLARIUM WITH 2 or 3 BEDROOMS: GROUND FLOOR WITH GARDEN OR TOP FLOOR WITH SOLARIUM

# 56 VILLAS SEMIADOSADAS / SEMIDETACHED VILLAS

DE 2 O 3 DORMITORIOS
CON PARCELA EN ESQUINA Y SOLARIUM
WITH 2 or 3 BEDROOMS
WITH CORNER-PLOT AND SOLARIUM

CONJUNTO RESIDENCIAL DEVELOPMENT PLAN

|        | VIVIENDA             |        |
|--------|----------------------|--------|
|        | RECIBIDOR            | 3.86   |
| V      | SALON-COMEDOR        | 22.00  |
| i      | COCINA               | 10,44  |
| v      | DISTRIBUIDOR         | 3,0    |
| ř      | DORMITORIO 1         | 12,65  |
| Ė      | BAÑO 1               | 3,63   |
| N      | DORMITORIO 2         | 9,38   |
| D      | DORMITORIO 3         | 8,66   |
| A      | BAÑO 2               | 3,2    |
| A      | TERRAZA 1            | 10,6   |
|        | TERRAZA 2            | 4,6    |
|        | JARDIN               | 280,00 |
|        | PLAZA APARCAMIENTO   | 12,5   |
| OTAL S | UPERFICIE VIVIENDA A | 92,1   |