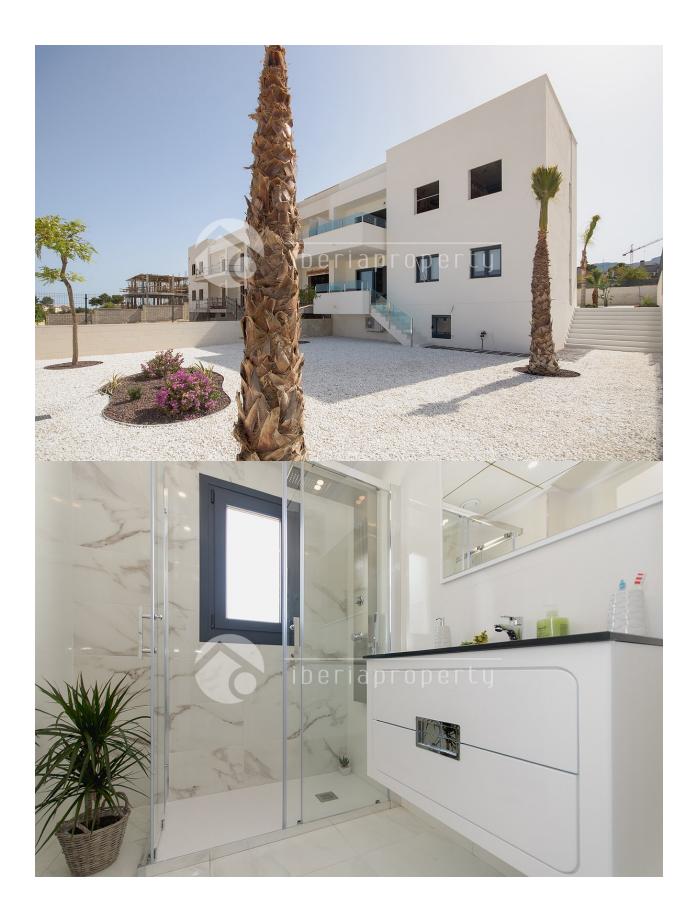

#### **DESCRIPTION**

These apartments are built with the latest in modern building technology quality. Very good insulation in ceilings and walls to curb for sound and to provide a good indoor climate. The apartments are under construction and soon ready to move in. The apartments consist of both 2 and 3 bedrooms and have 2 very modern bathrooms, one with hydro massage shower. Built-in wardrobes in all bedrooms. Underfloor heating in all bathrooms. Internet access in all rooms. Automatic blinds on the bedroom and living room. Fully equipped kitchen with kitchen cabinets in shine finely. Extractor fan, hob, dishwasher washer and dryer. Ceramic tiles have a very exclusive marble design. Double glazed windows with extra good insulation to keep the indoor climate and to dampen sound. PVC frame with flip system. Installed alarm, pre-installed air conditioning with submerged ceiling for air ducts. (hidden facility) Armored head door. Outside the terrace there are used anti sliding tiles. First floor apartment has access to a large private garden and the apartment on the second floor has a very large roof terrace with a great view. This area is located

in Polop municipality and with nature right outside the door. At the same time, the apartments are very central with approx. 400-450 meters to a small shopping center with a grocery store cafe and restaurant. It's about 2 km to La Nucia center. Access to the common area with swimming pool and sauna. The apartment on the ground floor can with a small addition be installed private swimming pool, outdoor light, shower, etc.

# GARDEN AND TERRACES

- Covered terrace
- Open terrace
- Exterior lights
- Automatic watering system
- Fruit trees
- Palm trees
- Private garden
- Communal Garden

# **EXTRA**

- · Built in wardrobes
- Alarm
- Reinforced door
- Double glazed windows
- Satellite TV
- Video security
- Internet