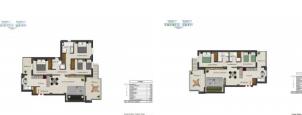

# 56 VILLAS SEMIADOSADAS / SEMIDETACHED VILLAS

DE 2 O 3 DORMITORIOS
CON PARCELA EN ESQUINA Y SOLARIUM
WITH 2 or 3 BEDROOMS
WITH CORNER-PLOT AND SOLARIUM

CONJUNTO RESIDENCIAL DEVELOPMENT PLAN

|        | VIVIENDA             |        |
|--------|----------------------|--------|
|        | RECIBIDOR            | 3.86   |
| V      | SALON-COMEDOR        | 22.00  |
| i      | COCINA               | 10,44  |
| v      | DISTRIBUIDOR         | 3,0    |
| ř      | DORMITORIO 1         | 12,65  |
| Ė      | BAÑO 1               | 3,63   |
| N      | DORMITORIO 2         | 9,38   |
| D      | DORMITORIO 3         | 8,66   |
| A      | BAÑO 2               | 3,2    |
| A      | TERRAZA 1            | 10,6   |
|        | TERRAZA 2            | 4,6    |
|        | JARDIN               | 280,00 |
|        | PLAZA APARCAMIENTO   | 12,5   |
| OTAL S | UPERFICIE VIVIENDA A | 92,1   |

Escala Gráfica / Graphic Scale

BLOQUE 7-1 BLOCK 7-1 BLOCK 7-2 C B B B H K A B B B H PARCELA 7 PLOT 7

|          | VIVIENDA                   |               |
|----------|----------------------------|---------------|
|          | RECIBIDOR<br>SALON-COMEDOR | 3,86<br>22,02 |
| V        | COCINA                     | 10,44         |
| V        | DISTRIBUIDOR               | 3,06          |
| ř        | DORMITORIO 1               | 12,65         |
| Ė        | BAÑO 1                     | 3,63          |
| N        | DORMITORIO 2               | 9,38          |
| D        | DORMITORIO 3               | 8,66          |
| A        | BAÑO 2                     | 3,20          |
| _        | TERRAZA 1                  | 10,60         |
|          | TERRAZA 2                  | 6,12          |
|          | JARDIN                     | 340,31        |
|          | PLAZA APARCAMIENTO         | 12,50         |
| TOTAL SU | PERFICIE VIVIENDA F        | 93,62         |