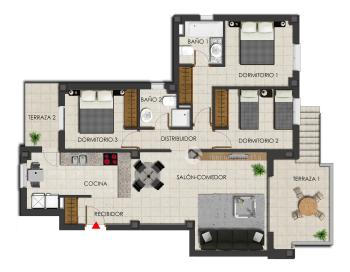

# 56 VILLAS SEMIADOSADAS / SEMIDETACHED VILLAS

DE 2 O 3 DORMITORIOS
CON PARCELA EN ESQUINA Y SOLARIUM
WITH 2 or 3 BEDROOMS
WITH CORNER-PLOT AND SOLARIUM

CONJUNTO RESIDENCIAL DEVELOPMENT PLAN

|        | VIVIENDA             |        |
|--------|----------------------|--------|
|        | RECIBIDOR            | 3.86   |
| V      | SALON-COMEDOR        | 22.00  |
| i      | COCINA               | 10,44  |
| v      | DISTRIBUIDOR         | 3,0    |
| ř      | DORMITORIO 1         | 12,65  |
| Ė      | BAÑO 1               | 3,63   |
| N      | DORMITORIO 2         | 9,38   |
| D      | DORMITORIO 3         | 8,66   |
| A      | BAÑO 2               | 3,2    |
| A      | TERRAZA 1            | 10,6   |
|        | TERRAZA 2            | 4,6    |
|        | JARDIN               | 280,00 |
|        | PLAZA APARCAMIENTO   | 12,5   |
| OTAL S | UPERFICIE VIVIENDA A | 92,1   |

Escala Gráfica / Graphic Scale

BLOQUE 7-1
BLOCK 7-1

C D G H K C D G H

PARCELA 7
PLOT 7

|                            | VIVIENDA           |       |
|----------------------------|--------------------|-------|
|                            |                    |       |
|                            | RECIBIDOR          | 3,8   |
| v                          | SALON-COMEDOR      | 21,9  |
| - 1                        | COCINA             | 10,4  |
| V                          | DISTRIBUIDOR       | 1,6   |
| 1                          | DORMITORIO 1       | 10.8  |
| E                          | BANO 1             | 3.4   |
| N                          | DORMITORIO 2       | 8.2   |
| D                          | BANO 2             | 2.4   |
| Ā                          | TERRAZA 1          | 10.6  |
|                            | TERRAZA 2          | 4.5   |
|                            | JARDIN             | 130.0 |
|                            | PLAZA APARCAMIENTO | 12,5  |
| OTAL SUPERFICIE VIVIENDA B |                    | 78,1  |

Escala Gráfica / Graphic Scale

|   | VIVIENDA           |        |
|---|--------------------|--------|
|   | RECIBIDOR          | 3,80   |
| v | SALON-COMEDOR      | 21,95  |
| 1 | COCINA             | 10,44  |
| V | DISTRIBUIDOR       | 1,68   |
| 1 | DORMITORIO 1       | 10,84  |
| E | BAÑO 1             | 3,47   |
| N | DORMITORIO 2       | 8,24   |
| D | BAÑO 2             | 2,49   |
| A | TERRAZA 1          | 10.60  |
|   | TERRAZA 2          | 4.59   |
|   | JARDIN             | 130.00 |
|   | PLAZA APARCAMIENTO | 12.50  |

Escala Gráfica / Graphic Scale

BLOQUE 7-1 BLOCK 7-1 BLOCK 7-2 C B B B H K A B B B H PARCELA 7 PLOT 7

|          | VIVIENDA                   |               |
|----------|----------------------------|---------------|
|          | RECIBIDOR<br>SALON-COMEDOR | 3,86<br>22,02 |
| V        | COCINA                     | 10,44         |
| V        | DISTRIBUIDOR               | 3,06          |
| ř        | DORMITORIO 1               | 12,65         |
| Ė        | BAÑO 1                     | 3,63          |
| N        | DORMITORIO 2               | 9,38          |
| D        | DORMITORIO 3               | 8,66          |
| A        | BAÑO 2                     | 3,20          |
| _        | TERRAZA 1                  | 10,60         |
|          | TERRAZA 2                  | 6,12          |
|          | JARDIN                     | 340,31        |
|          | PLAZA APARCAMIENTO         | 12,50         |
| TOTAL SU | PERFICIE VIVIENDA F        | 93,62         |