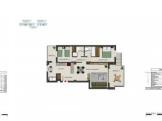

Escala Gráfica / Graphic Scale

BLOQUE 7-1
BLOCK 7-1

C D G H K C D G H

PARCELA 7
PLOT 7

|                            | VIVIENDA           |       |
|----------------------------|--------------------|-------|
|                            |                    |       |
|                            | RECIBIDOR          | 3,8   |
| v                          | SALON-COMEDOR      | 21,9  |
| - 1                        | COCINA             | 10,4  |
| V                          | DISTRIBUIDOR       | 1,6   |
| 1                          | DORMITORIO 1       | 10.8  |
| E                          | BANO 1             | 3.4   |
| N                          | DORMITORIO 2       | 8.2   |
| D                          | BANO 2             | 2.4   |
| Ā                          | TERRAZA 1          | 10.6  |
|                            | TERRAZA 2          | 4.5   |
|                            | JARDIN             | 130.0 |
|                            | PLAZA APARCAMIENTO | 12,5  |
| OTAL SUPERFICIE VIVIENDA B |                    | 78,1  |

Escala Gráfica / Graphic Scale

|   | VIVIENDA           |        |
|---|--------------------|--------|
|   | RECIBIDOR          | 3,80   |
| v | SALON-COMEDOR      | 21,95  |
| 1 | COCINA             | 10,44  |
| V | DISTRIBUIDOR       | 1,68   |
| 1 | DORMITORIO 1       | 10,84  |
| E | BAÑO 1             | 3,47   |
| N | DORMITORIO 2       | 8,24   |
| D | BAÑO 2             | 2,49   |
| A | TERRAZA 1          | 10.60  |
|   | TERRAZA 2          | 4.59   |
|   | JARDIN             | 130.00 |
|   | PLAZA APARCAMIENTO | 12.50  |