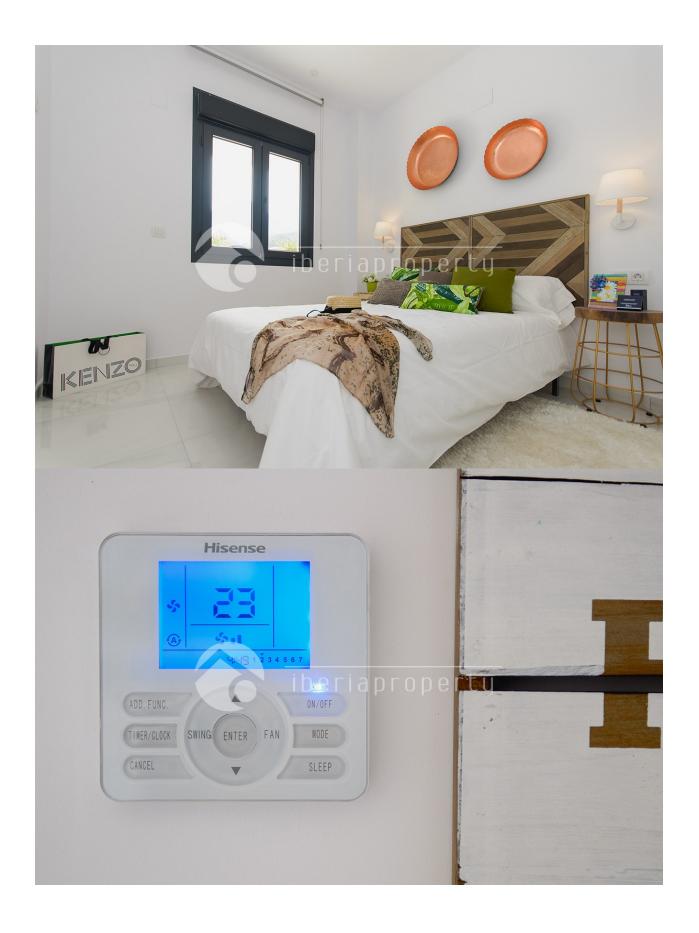

-|
|          | RECIBIDOR<br>SALON-COMEDOR | 3,86<br>22,02 |
| V        | COCINA                     | 10,44         |
| V        | DISTRIBUIDOR               | 3,06          |
| ř        | DORMITORIO 1               | 12,65         |
| Ė        | BAÑO 1                     | 3,63          |
| N        | DORMITORIO 2               | 9,38          |
| D        | DORMITORIO 3               | 8,66          |
| A        | BAÑO 2                     | 3,20          |
| _        | TERRAZA 1                  | 10,60         |
|          | TERRAZA 2                  | 6,12          |
|          | JARDIN                     | 340,31        |
|          | PLAZA APARCAMIENTO         | 12,50         |
| TOTAL SU | PERFICIE VIVIENDA F        | 93,62         |

Escala Gráfica / Graphic Scale

















"OUR EXPERIENCE IS YOUR GUARANTEE"