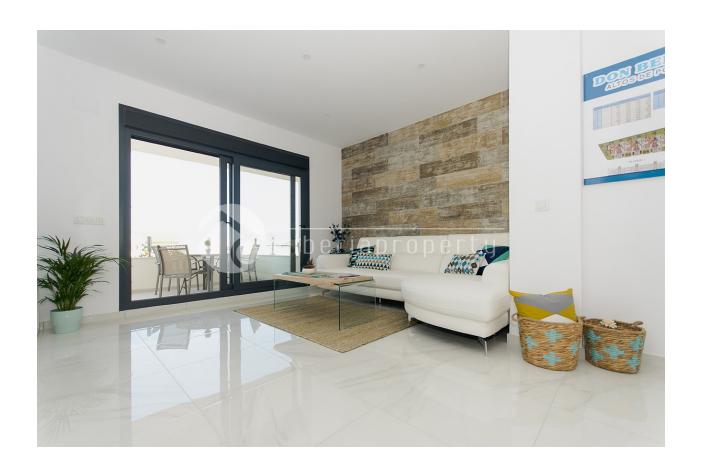

#### **DESCRIPTION**

These apartments are built with the latest in modern building technology quality. Very good insulation in ceilings and walls to curb for sound and to provide a good indoor climate. The apartments are under construction and soon ready to move in. The apartments consist of both 2 and 3 bedrooms and have 2 very modern bathrooms, one with hydro massage shower. Built-in wardrobes in all bedrooms. Underfloor heating in all bathrooms. Internet access in all rooms. Automatic blinds on the bedroom and living room. Fully equipped kitchen with kitchen cabinets in shine finely. Extractor fan, hob, dishwasher washer and dryer. Ceramic tiles have a very exclusive marble design. Double glazed windows with extra good insulation to keep the indoor climate and to dampen sound. PVC frame with flip system. Installed alarm, pre-installed air conditioning with submerged ceiling for air ducts. (hidden facility) Armored head door. Outside the terrace there are used anti sliding tiles. First floor apartment has access to a large private garden and the apartment on the second floor has a very large roof terrace with a great view. This area is located

## **VIEWS**

- Panoramic views
- Sea views
- Mountain views