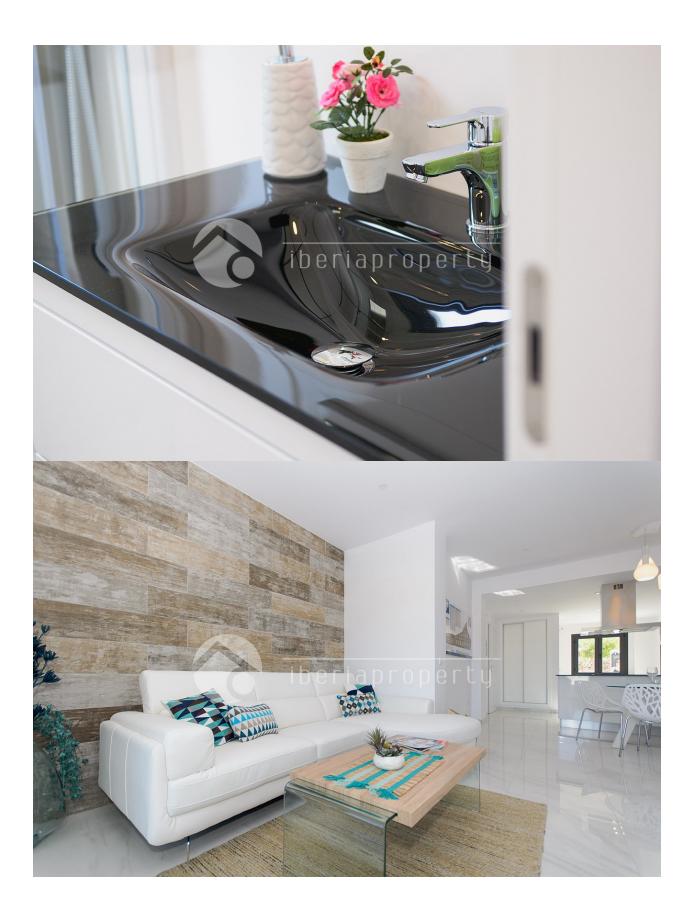

#### **DESCRIPTION**

These apartments are built with the latest in modern building technology quality. Very good insulation in ceilings and walls to curb for sound and to provide a good indoor climate. The apartments are under construction and soon ready to move in. The apartments consist of both 2 and 3 bedrooms and have 2 very modern bathrooms, one with hydro massage shower. Built-in wardrobes in all bedrooms. Underfloor heating in all bathrooms. Internet access in all rooms. Automatic blinds on the bedroom and living room. Fully equipped kitchen with kitchen cabinets in shine finely. Extractor fan, hob, dishwasher washer and dryer. Ceramic tiles have a very exclusive marble design. Double glazed windows with extra good insulation to keep the indoor climate and to dampen sound. PVC frame with flip system. Installed alarm, pre-installed air conditioning with submerged ceiling for air ducts. (hidden facility) Armored head door. Outside the terrace there are used anti sliding tiles. First floor apartment has access to a large private garden and the apartment on the second floor has a very large roof terrace with a great view. This area is located