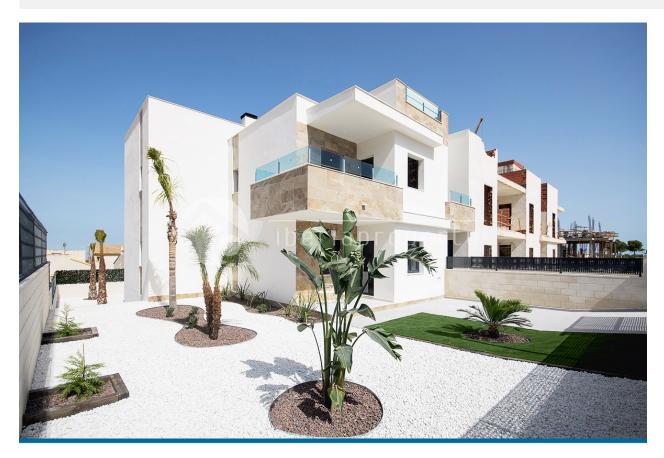

#### **DESCRIPTION**

These apartments are built with the latest in modern building technology quality. Very good insulation in ceilings and walls to curb for sound and to provide a good indoor climate. The apartments are under construction and soon ready to move in. The apartments consist of both 2 and 3 bedrooms and have 2 very modern bathrooms, one with hydro massage shower. Built-in wardrobes in all bedrooms. Underfloor heating in all bathrooms. Internet access in all rooms. Automatic blinds on the bedroom and living room. Fully equipped kitchen with kitchen cabinets in shine finely. Extractor fan, hob, dishwasher washer and dryer. Ceramic tiles have a very exclusive marble design. Double glazed windows with extra good insulation to keep the indoor climate and to dampen sound. PVC frame with flip system. Installed alarm, pre-installed air conditioning with submerged ceiling for air ducts. (hidden facility) Armored head door. Outside the terrace there are used anti sliding tiles. First floor apartment has access to a large private garden and the apartment on the second floor has a very large roof terrace with a great view. This area is located

# GARDEN AND TERRACES

- Covered terrace
- Open terrace
- Exterior lights
- Automatic watering system
- Fruit trees
- Palm trees
- Private garden
- Communal Garden