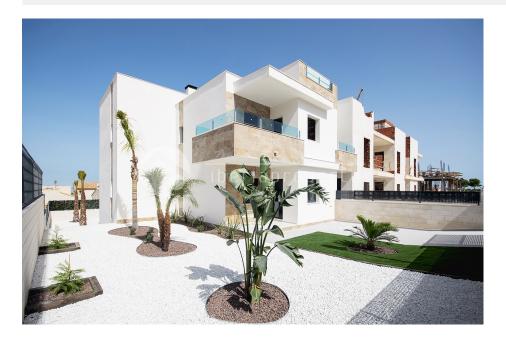

#### **DESCRIPTION**

These apartments are built with the latest in modern building technology quality. Very good insulation in ceilings and walls to curb for sound and to provide a good indoor climate. The apartments are under construction and soon ready to move in. The apartments consist of both 2 and 3 bedrooms and have 2 very modern bathrooms, one with hydro massage shower. Built-in wardrobes in all bedrooms. Underfloor heating in all bathrooms. Internet access in all rooms. Automatic blinds on the bedroom and living room. Fully equipped kitchen with kitchen cabinets in shine finely. Extractor fan, hob, dishwasher washer and dryer. Ceramic tiles have a very exclusive marble design. Double glazed windows with extra good insulation to keep the indoor climate and to dampen sound. PVC frame with flip system. Installed alarm, pre-installed air conditioning with submerged ceiling for air ducts. (hidden facility) Armored head door. Outside the terrace there are used anti sliding tiles. First floor apartment has access to a large private garden and the apartment on the second floor has a very large roof terrace with a great view. This area is located

in Polop municipality and with nature right outside the door. At the same time, the apartments are very central with approx. 400-450 meters to a small shopping center with a grocery store cafe and restaurant. It's about 2 km to La Nucia center. Access to the common area with swimming pool and sauna. The apartment on the ground floor can with a small addition be installed private swimming pool, outdoor light, shower, etc.