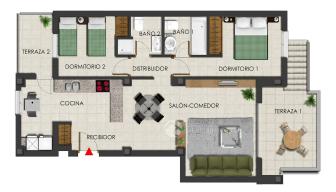

Escala Gráfica / Graphic Scale

|   | VIVIENDA           |        |
|---|--------------------|--------|
|   | RECIBIDOR          | 3,80   |
| v | SALON-COMEDOR      | 21,95  |
| 1 | COCINA             | 10,44  |
| V | DISTRIBUIDOR       | 1,68   |
| 1 | DORMITORIO 1       | 10,84  |
| E | BAÑO 1             | 3,47   |
| N | DORMITORIO 2       | 8,24   |
| D | BAÑO 2             | 2,49   |
| A | TERRAZA 1          | 10.60  |
|   | TERRAZA 2          | 4.59   |
|   | JARDIN             | 130.00 |
|   | PLAZA APARCAMIENTO | 12.50  |