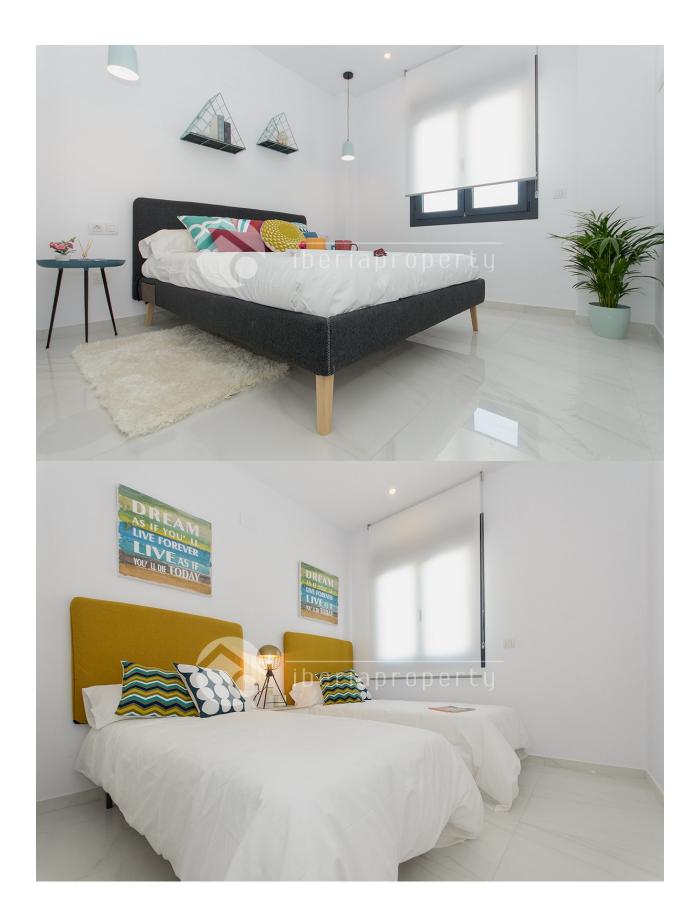

#### **DESCRIPTION**

These apartments are built with the latest in modern building technology quality. Very good insulation in ceilings and walls to curb for sound and to provide a good indoor climate. The apartments are under construction and soon ready to move in. The apartments consist of both 2 and 3 bedrooms and have 2 very modern bathrooms, one with hydro massage shower. Built-in wardrobes in all bedrooms. Underfloor heating in all bathrooms. Internet access in all rooms. Automatic blinds on the bedroom and living room. Fully equipped kitchen with kitchen cabinets in shine finely. Extractor fan, hob, dishwasher washer and dryer. Ceramic tiles have a very exclusive marble design. Double glazed windows with extra good insulation to keep the indoor climate and to dampen sound. PVC frame with flip system. Installed alarm, pre-installed air conditioning with submerged ceiling for air ducts. (hidden facility) Armored head door. Outside the terrace there are used anti sliding tiles. First floor apartment has access to a large private garden and the apartment on the second floor has a very large roof terrace with a great view. This area is located

# **EXTRA**

- · Built in wardrobes
- Alarm
- Reinforced door
- Double glazed windows
- Satellite TV
- Video security
- Internet