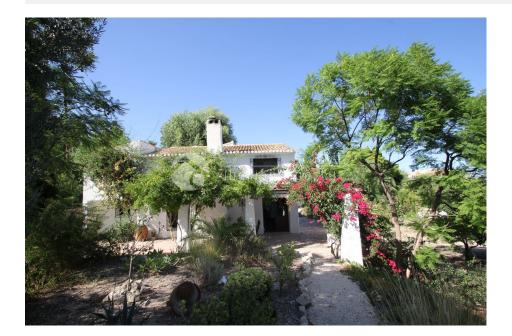

## DESCRIPTION

Very cosy old style villa in quit and private surroundings close to Altea old town. Sun the hole day and beautiful sea and landscape view. Separate chile out area with pool The property is situated in an end of a dead end street with some few more similar properties. It takes 10 min to walk to the church square in the old town, and another 10 min to the new beach in Altea or to the harbour. The Property has been carefully taken care of by its owner.

# **GARDEN AND TERRACES**

- Covered terraceOpen terrace
- Fruit trees
- Palm trees
- Stone walls
- BBQ/grill
- Private garden