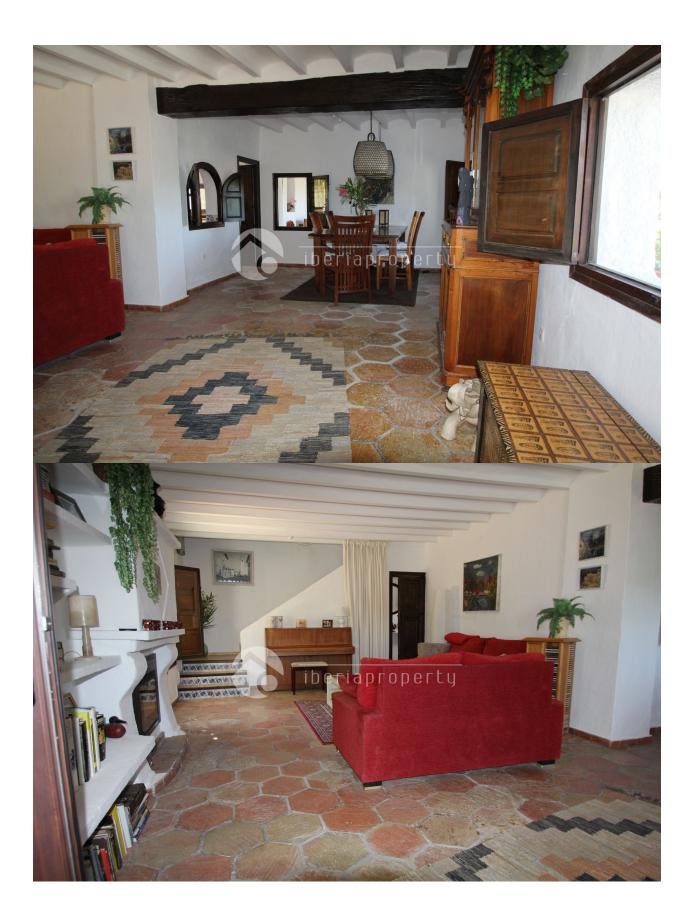

## DESCRIPTION

Very cosy old style villa in quit and private surroundings close to Altea old town. Sun the hole day and beautiful sea and landscape view. Separate chile out area with pool The property is situated in an end of a dead end street with some few more similar properties. It takes 10 min to walk to the church square in the old town, and another 10 min to the new beach in Altea or to the harbour. The Property has been carefully taken care of by its owner.

# **HEATING**

• Fireplace wood

- Terracota