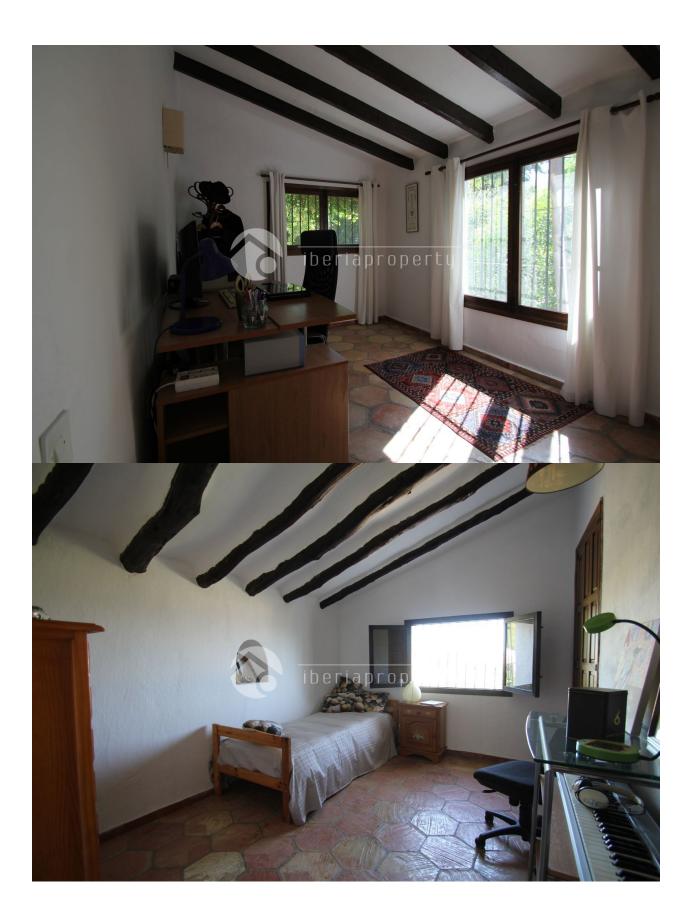

## DESCRIPTION

Very cosy old style villa in quit and private surroundings close to Altea old town. Sun the hole day and beautiful sea and landscape view. Separate chile out area with pool The property is situated in an end of a dead end street with some few more similar properties. It takes 10 min to walk to the church square in the old town, and another 10 min to the new beach in Altea or to the harbour. The Property has been carefully taken care of by its owner.

#### **ENERGETIC CERTIFIED**

| STYLE         | VIEWS                                                                      | DISTANCE TO:       | ORIENTATION              |
|---------------|----------------------------------------------------------------------------|--------------------|--------------------------|
| • Rustic      | <ul><li>Panoramic views</li><li>Sea views</li><li>Mountain views</li></ul> | Beach : 2 Km       | South east               |
|               |                                                                            | Airport: 60 Km     |                          |
|               |                                                                            | Town center : 1 Km |                          |
| FURNITURE     | PARKING                                                                    | MAIN LIVING AREA   | FLOARING                 |
| Not furnished | Parking no Cars: 5                                                         | Storage            | Tile floors Stone floors |

# **HEATING**

• Fireplace wood

- Terracota