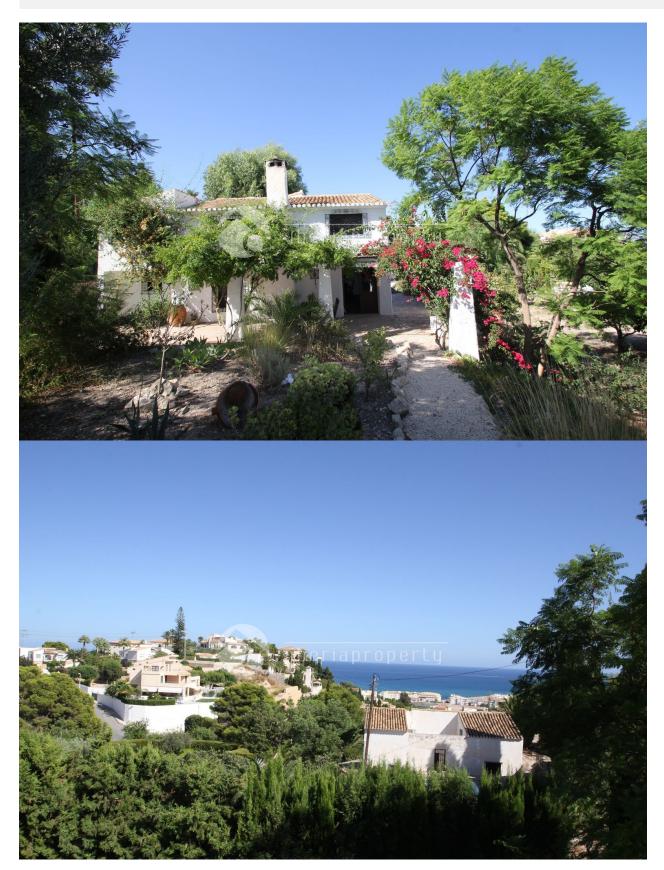

## DESCRIPTION

Very cosy old style villa in quit and private surroundings close to Altea old town. Sun the hole day and beautiful sea and landscape view. Separate chile out area with pool The property is situated in an end of a dead end street with some few more similar properties. It takes 10 min to walk to the church square in the old town, and another 10 min to the new beach in Altea or to the harbour. The Property has been carefully taken care of by its owner.

#### **ENERGETIC CERTIFIED**

| STYLE         | VIEWS                                                                      | DISTANCE TO:       | ORIENTATION              |
|---------------|----------------------------------------------------------------------------|--------------------|--------------------------|
| • Rustic      | <ul><li>Panoramic views</li><li>Sea views</li><li>Mountain views</li></ul> | Beach : 2 Km       | South east               |
|               |                                                                            | Airport: 60 Km     |                          |
|               |                                                                            | Town center : 1 Km |                          |
| FURNITURE     | PARKING                                                                    | MAIN LIVING AREA   | FLOARING                 |
| Not furnished | Parking no Cars: 5                                                         | Storage            | Tile floors Stone floors |