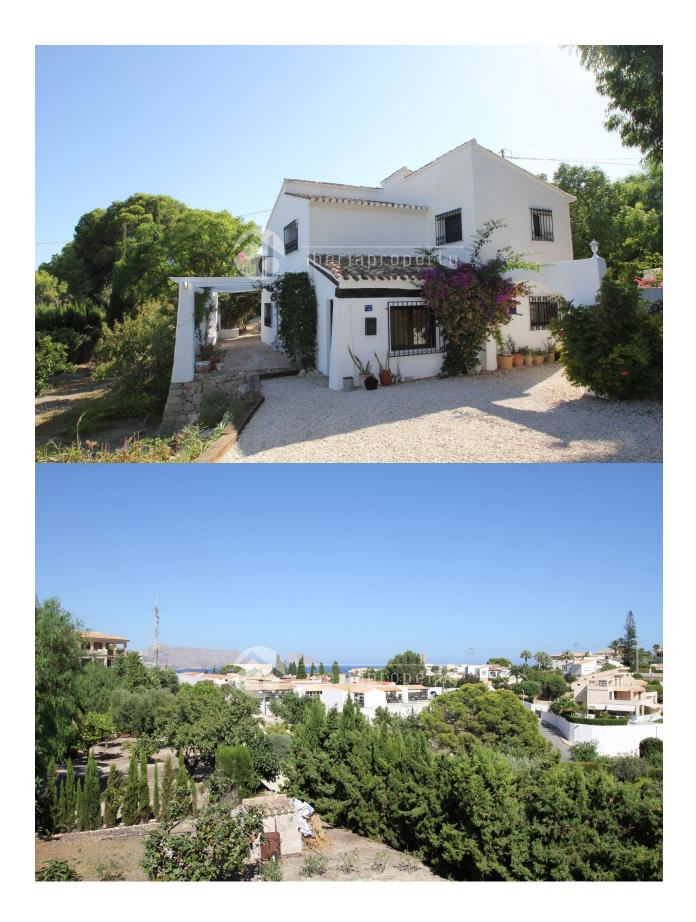

## DESCRIPTION

Very cosy old style villa in quit and private surroundings close to Altea old town. Sun the hole day and beautiful sea and landscape view. Separate chile out area with pool The property is situated in an end of a dead end street with some few more similar properties. It takes 10 min to walk to the church square in the old town, and another 10 min to the new beach in Altea or to the harbour. The Property has been carefully taken care of by its owner.

#### **ENERGETIC CERTIFIED**

| STYLE         | VIEWS                                                                      | DISTANCE TO:       | ORIENTATION              |
|---------------|----------------------------------------------------------------------------|--------------------|--------------------------|
| • Rustic      | <ul><li>Panoramic views</li><li>Sea views</li><li>Mountain views</li></ul> | Beach : 2 Km       | South east               |
|               |                                                                            | Airport: 60 Km     |                          |
|               |                                                                            | Town center : 1 Km |                          |
| FURNITURE     | PARKING                                                                    | MAIN LIVING AREA   | FLOARING                 |
| Not furnished | Parking no Cars: 5                                                         | Storage            | Tile floors Stone floors |