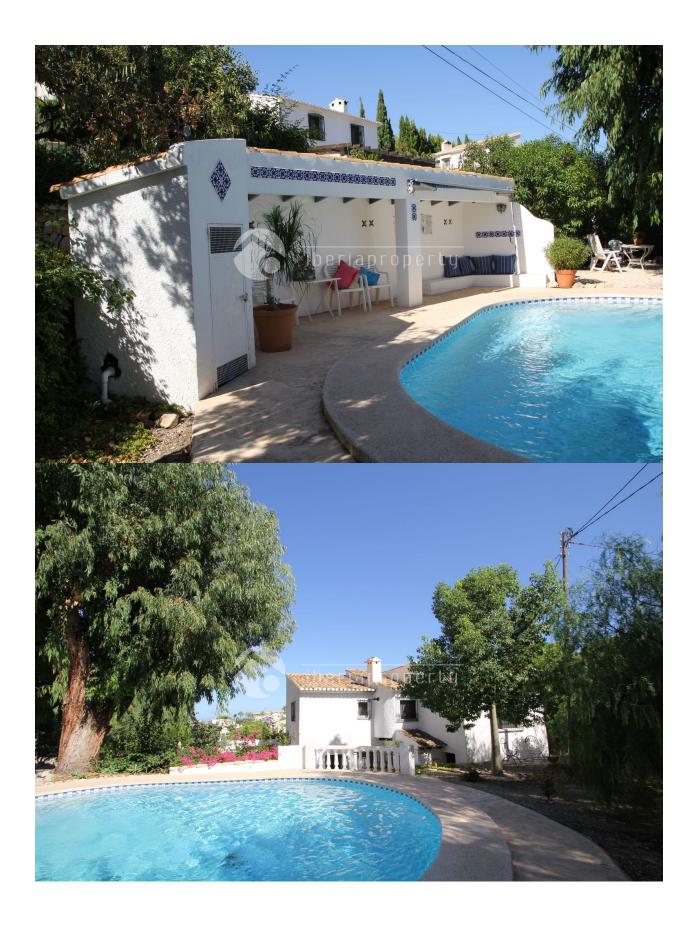

## DESCRIPTION

Very cosy old style villa in quit and private surroundings close to Altea old town. Sun the hole day and beautiful sea and landscape view. Separate chile out area with pool The property is situated in an end of a dead end street with some few more similar properties. It takes 10 min to walk to the church square in the old town, and another 10 min to the new beach in Altea or to the harbour. The Property has been carefully taken care of by its owner.

# **GARDEN AND TERRACES**

- Covered terraceOpen terrace
- Fruit trees
- Palm trees
- Stone walls
- BBQ/grill
- Private garden