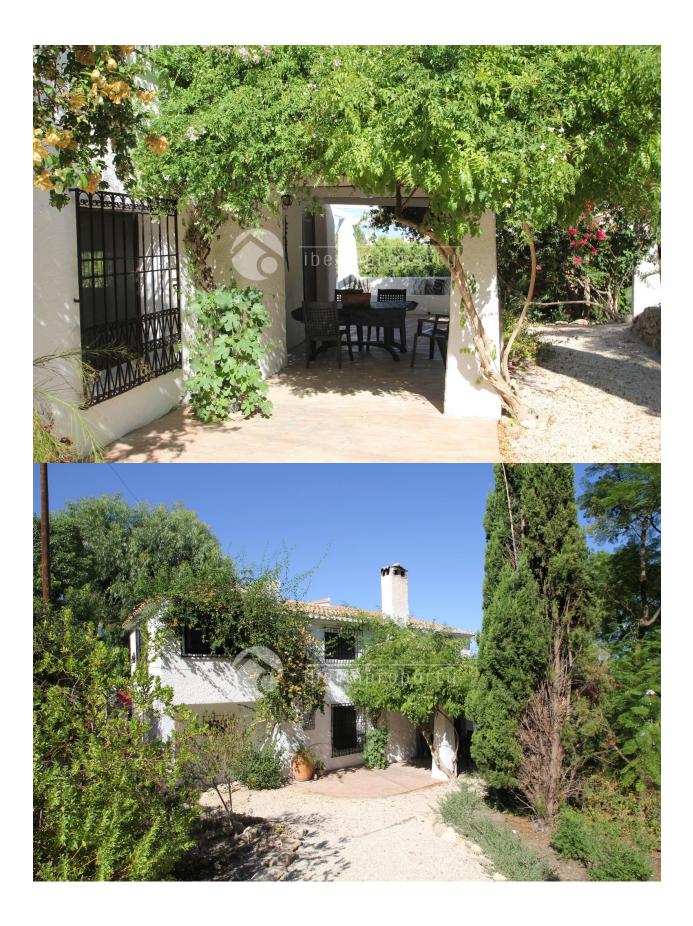

## DESCRIPTION

Very cosy old style villa in quit and private surroundings close to Altea old town. Sun the hole day and beautiful sea and landscape view. Separate chile out area with pool The property is situated in an end of a dead end street with some few more similar properties. It takes 10 min to walk to the church square in the old town, and another 10 min to the new beach in Altea or to the harbour. The Property has been carefully taken care of by its owner.

# **GARDEN AND TERRACES**

- Covered terraceOpen terrace
- Fruit trees
- Palm trees
- Stone walls
- BBQ/grill
- Private garden