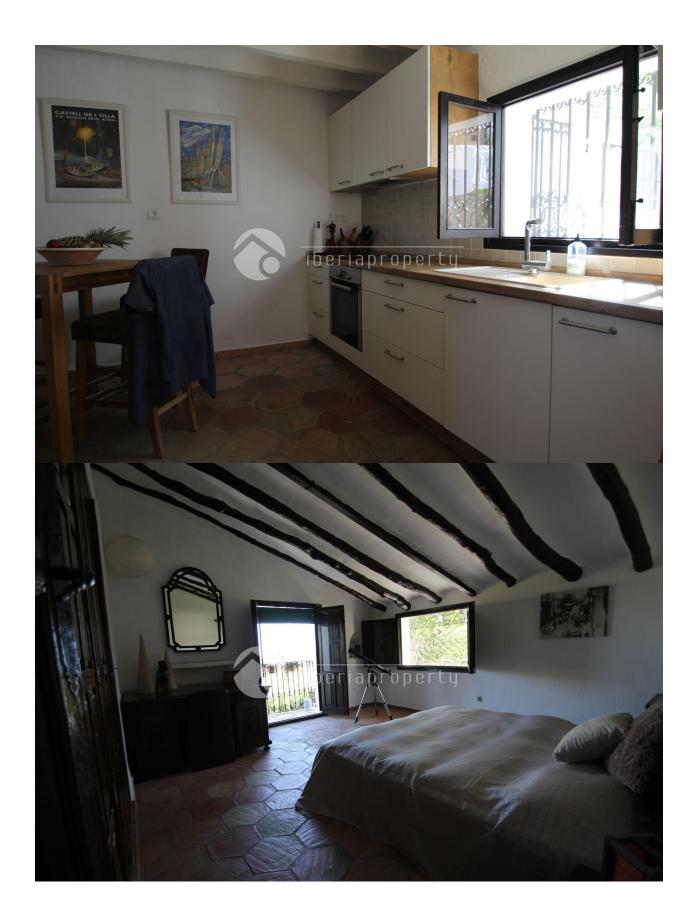

| Airport: 60 Km     |                          |
|               |                                                                            | Town center : 1 Km |                          |
| FURNITURE     | PARKING                                                                    | MAIN LIVING AREA   | FLOARING                 |
| Not furnished | Parking no Cars: 5                                                         | Storage            | Tile floors Stone floors |

# **KITCHEN**

- Closed kitchen
- Equipped kitchen Granite countertop

# **GARDEN AND TERRACES**

- Covered terraceOpen terrace
- Fruit trees
- Palm trees
- Stone walls
- BBQ/grill
- Private garden

# **HEATING**

• Fireplace wood

- Terracota

## **EXTRA**

- Built in wardrobes
- Internet























"OUR EXPERIENCE IS YOUR GUARANTEE"