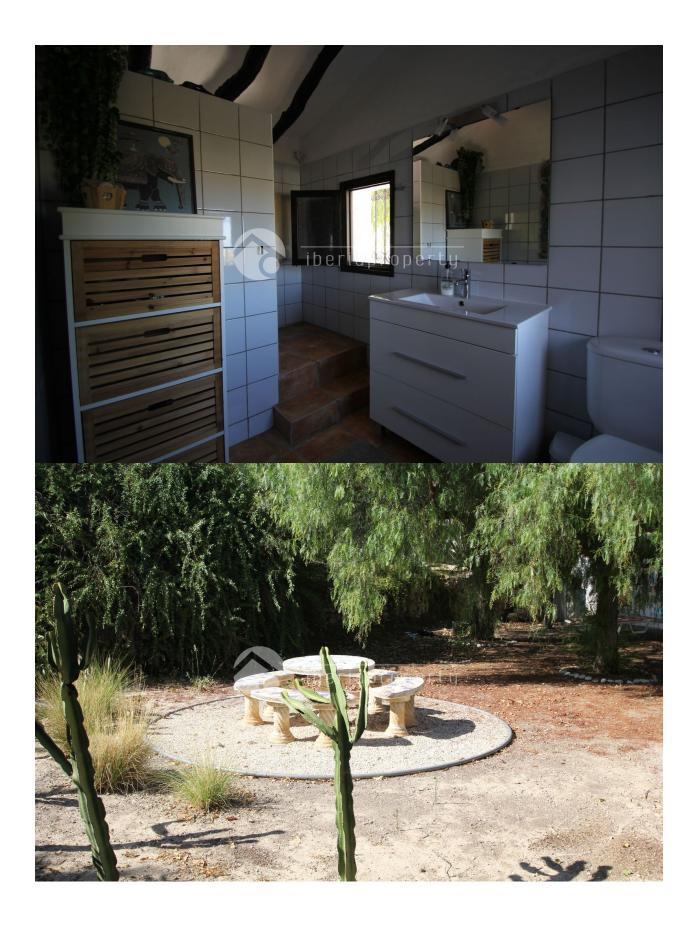

# **GARDEN AND TERRACES**

- Covered terraceOpen terrace
- Fruit trees
- Palm trees
- Stone walls
- BBQ/grill
- Private garden