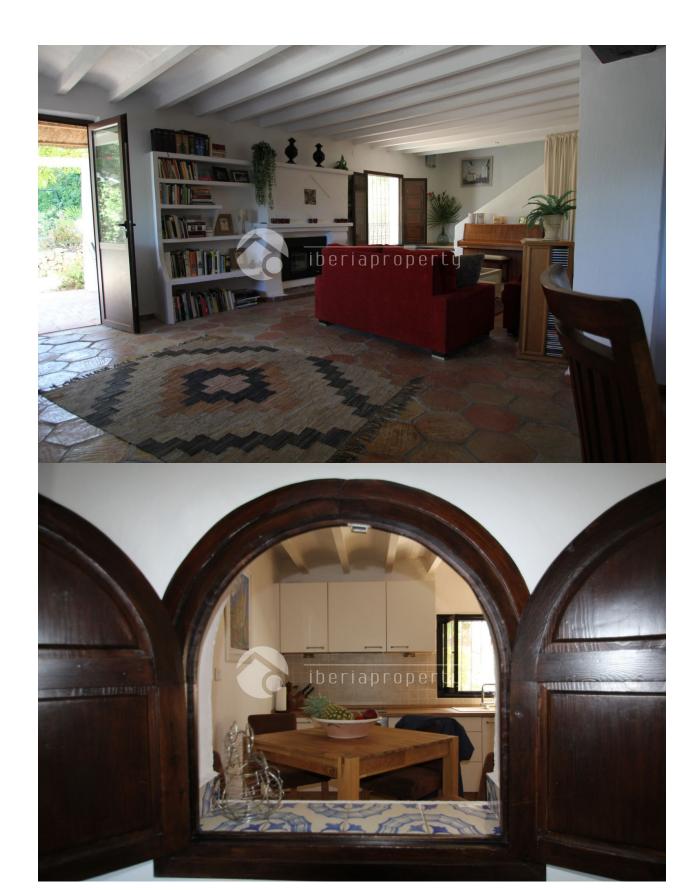

## DESCRIPTION

Very cosy old style villa in quit and private surroundings close to Altea old town. Sun the hole day and beautiful sea and landscape view. Separate chile out area with pool The property is situated in an end of a dead end street with some few more similar properties. It takes 10 min to walk to the church square in the old town, and another 10 min to the new beach in Altea or to the harbour. The Property has been carefully taken care of by its owner.

# **KITCHEN**

- Closed kitchen
- Equipped kitchen Granite countertop