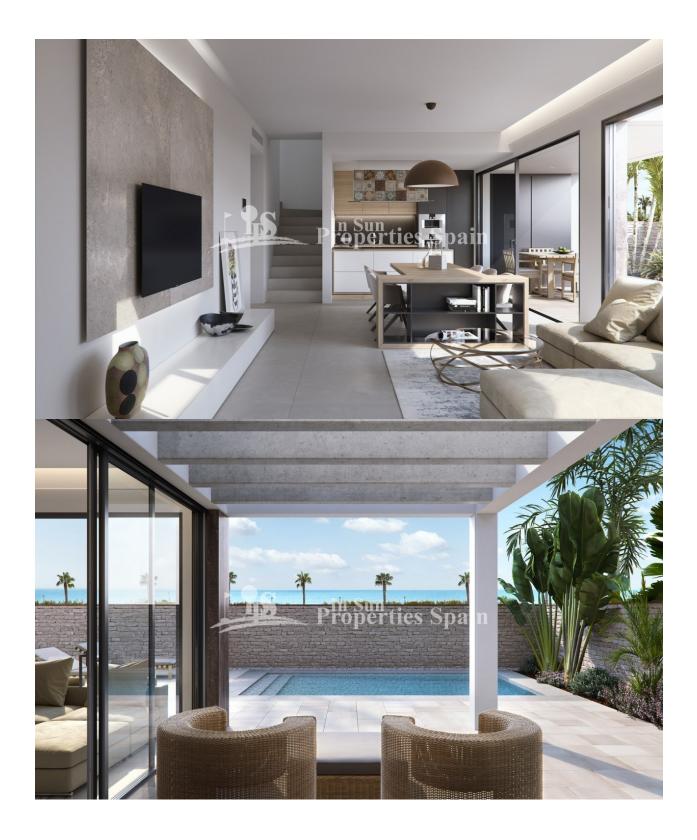

### DESCRIPTION

**REF: # 4495** 

12, SECOND LINE luxury beach Villas where elegance, privacy and sophistication combine. Located at Las Higuericas Beach, in TORRE DE LA HORADADA; these exquisite detached villas are set within plots between 320m2 to 600m2 and 200m2 builds. Boasting 3 bedrooms, 3 bathrooms private swimming pool and garage. PRICES FROM €750,000 TO €945,000. Las Higuericas Beach is the longest of the areas beaches. It has been awarded blue flag status and is a rustic, quiet beach with white sand. Torre de la Horadada is easily recognisable by its watchtower, which was built as part of the coastal communication system to warn of impending attacks by pirates. It has a large village square, a church, a couple of lovely sandy beaches, a quaint marina and a long promenade which joins the beaches of El Mojón to the south and Mil Palmeras to the north.

### GARDEN AND TERRACES

- Covered terrace
- Open terrace
- Landscaped
- Stone walls

### VIEWS

- Panoramic views
- Sea views
- Mountain views