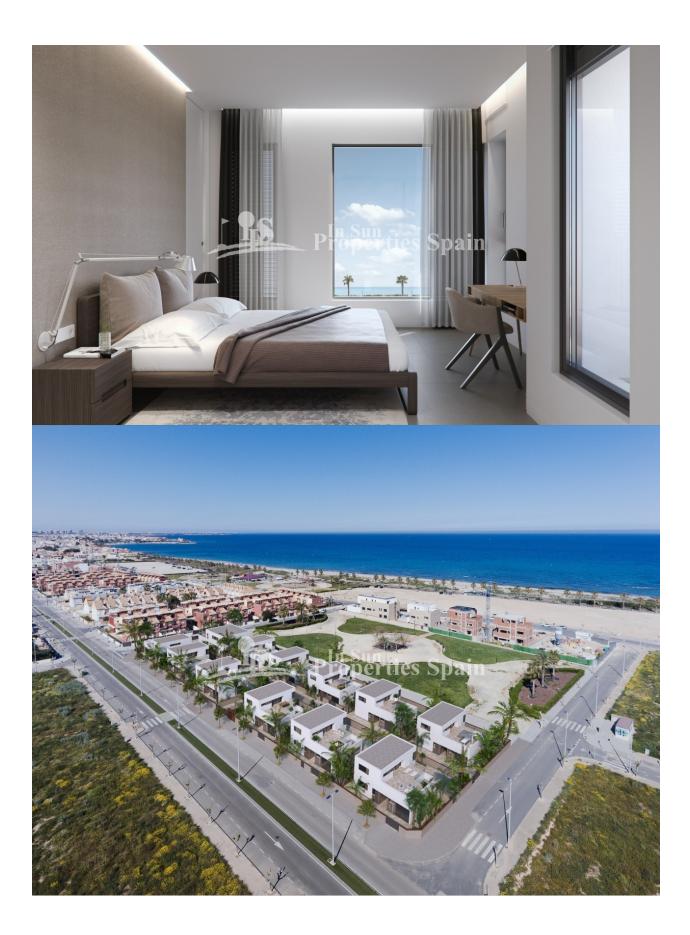

### DESCRIPTION

**REF: # 4495** 

12, SECOND LINE luxury beach Villas where elegance, privacy and sophistication combine. Located at Las Higuericas Beach, in TORRE DE LA HORADADA; these exquisite detached villas are set within plots between 320m2 to 600m2 and 200m2 builds. Boasting 3 bedrooms, 3 bathrooms private swimming pool and garage. PRICES FROM €750,000 TO €945,000. Las Higuericas Beach is the longest of the areas beaches. It has been awarded blue flag status and is a rustic, quiet beach with white sand. Torre de la Horadada is easily recognisable by its watchtower, which was built as part of the coastal communication system to warn of impending attacks by pirates. It has a large village square, a church, a couple of lovely sandy beaches, a quaint marina and a long promenade which joins the beaches of El Mojón to the south and Mil Palmeras to the north.

### Beach : 500 m

**DISTANCE TO :** 

Airport: 50 Km

### Town center : 1 Km