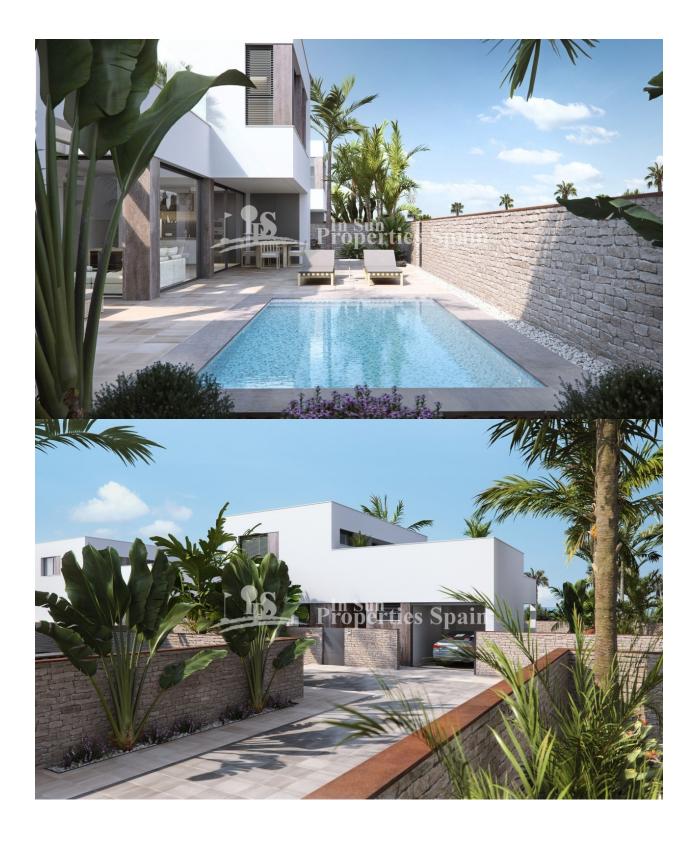

### DESCRIPTION

**REF: # 4495** 

12, SECOND LINE luxury beach Villas where elegance, privacy and sophistication combine. Located at Las Higuericas Beach, in TORRE DE LA HORADADA; these exquisite detached villas are set within plots between 320m2 to 600m2 and 200m2 builds. Boasting 3 bedrooms, 3 bathrooms private swimming pool and garage. PRICES FROM €750,000 TO €945,000. Las Higuericas Beach is the longest of the areas beaches. It has been awarded blue flag status and is a rustic, quiet beach with white sand. Torre de la Horadada is easily recognisable by its watchtower, which was built as part of the coastal communication system to warn of impending attacks by pirates. It has a large village square, a church, a couple of lovely sandy beaches, a quaint marina and a long promenade which joins the beaches of El Mojón to the south and Mil Palmeras to the north.

### GARDEN AND TERRACES

- Covered terrace
- Open terrace
- Landscaped
- Stone walls