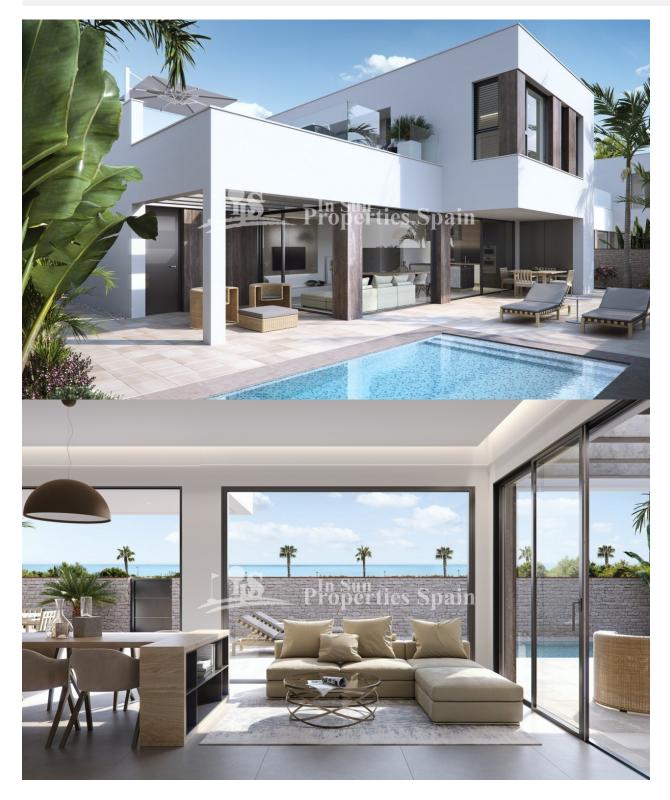

### DESCRIPTION

**REF: # 4495** 

12, SECOND LINE luxury beach Villas where elegance, privacy and sophistication combine. Located at Las Higuericas Beach, in TORRE DE LA HORADADA; these exquisite detached villas are set within plots between 320m2 to 600m2 and 200m2 builds. Boasting 3 bedrooms, 3 bathrooms private swimming pool and garage. PRICES FROM €750,000 TO €945,000. Las Higuericas Beach is the longest of the areas beaches. It has been awarded blue flag status and is a rustic, quiet beach with white sand. Torre de la Horadada is easily recognisable by its watchtower, which was built as part of the coastal communication system to warn of impending attacks by pirates. It has a large village square, a church, a couple of lovely sandy beaches, a quaint marina and a long promenade which joins the beaches of El Mojón to the south and Mil Palmeras to the north.

### GARDEN AND TERRACES

- Covered terrace
- Open terrace
- Landscaped
- Stone walls

### VIEWS

- Panoramic views
- Sea views
- Mountain views