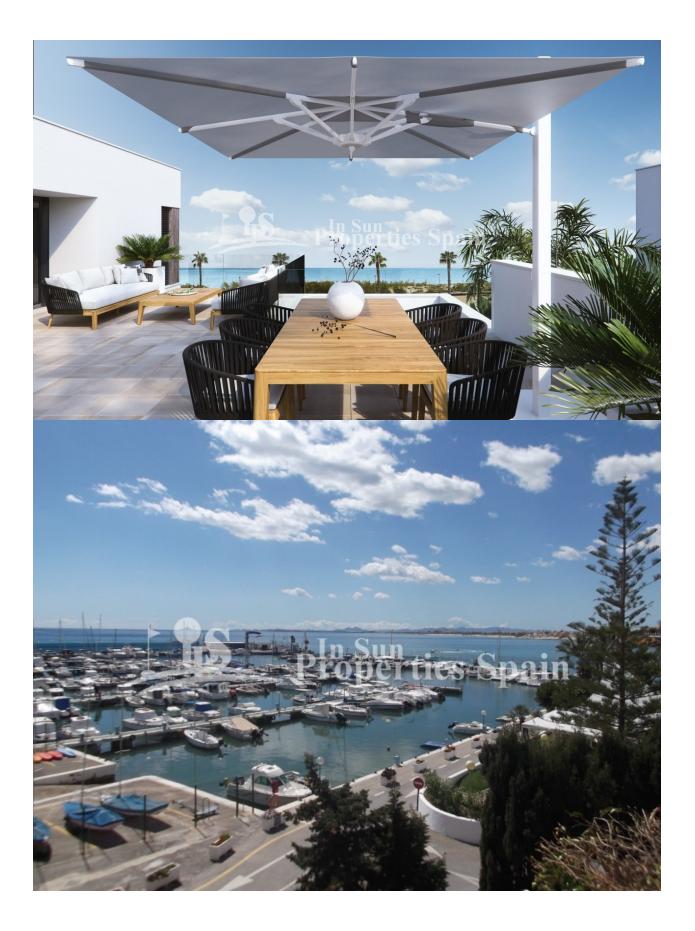

### DESCRIPTION

**REF: # 4495** 

12, SECOND LINE luxury beach Villas where elegance, privacy and sophistication combine. Located at Las Higuericas Beach, in TORRE DE LA HORADADA; these exquisite detached villas are set within plots between 320m2 to 600m2 and 200m2 builds. Boasting 3 bedrooms, 3 bathrooms private swimming pool and garage. PRICES FROM €750,000 TO €945,000. Las Higuericas Beach is the longest of the areas beaches. It has been awarded blue flag status and is a rustic, quiet beach with white sand. Torre de la Horadada is easily recognisable by its watchtower, which was built as part of the coastal communication system to warn of impending attacks by pirates. It has a large village square, a church, a couple of lovely sandy beaches, a quaint marina and a long promenade which joins the beaches of El Mojón to the south and Mil Palmeras to the north.

### VIEWS

- Panoramic views
- Sea views
- Mountain views