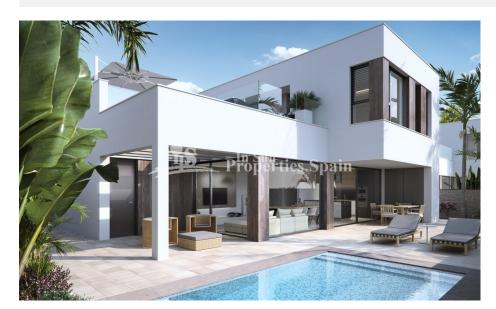

### DESCRIPTION

**REF: # 4495** 

12, SECOND LINE luxury beach Villas where elegance, privacy and sophistication combine. Located at Las Higuericas Beach, in TORRE DE LA HORADADA; these exquisite detached villas are set within plots between 320m2 to 600m2 and 200m2 builds. Boasting 3 bedrooms, 3 bathrooms private swimming pool and garage. PRICES FROM €750,000 TO €945,000. Las Higuericas Beach is the longest of the areas beaches. It has been awarded blue flag status and is a rustic, quiet beach with white sand. Torre de la Horadada is easily recognisable by its watchtower, which was built as part of the coastal communication system to warn of impending attacks by pirates. It has a large village square, a church, a couple of lovely sandy beaches, a quaint marina and a long promenade which joins the beaches of El Mojón to the south and Mil Palmeras to the north.