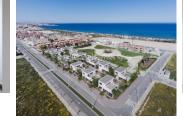

### DESCRIPTION

**REF: # 4495** 

12, SECOND LINE luxury beach Villas where elegance, privacy and sophistication combine. Located at Las Higuericas Beach, in TORRE DE LA HORADADA; these exquisite detached villas are set within plots between 320m2 to 600m2 and 200m2 builds. Boasting 3 bedrooms, 3 bathrooms private swimming pool and garage. PRICES FROM €750,000 TO €945,000. Las Higuericas Beach is the longest of the areas beaches. It has been awarded blue flag status and is a rustic, quiet beach with white sand. Torre de la Horadada is easily recognisable by its watchtower, which was built as part of the coastal communication system to warn of impending attacks by pirates. It has a large village square, a church, a couple of lovely sandy beaches, a quaint marina and a long promenade which joins the beaches of El Mojón to the south and Mil Palmeras to the north.

### Beach : 500 m

**DISTANCE TO :** 

Airport: 50 Km

### Town center : 1 Km