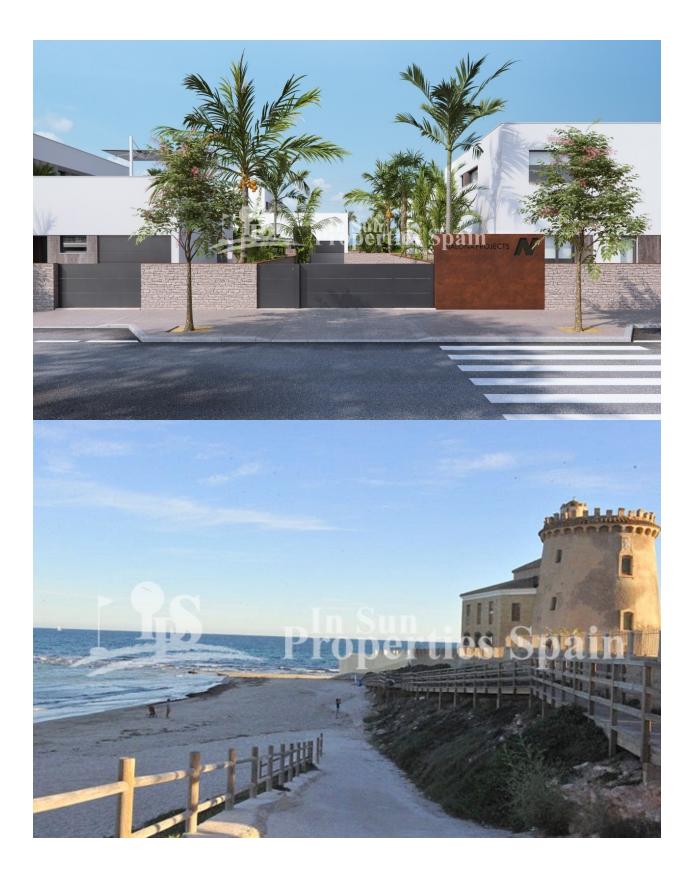

### DESCRIPTION

**REF: # 4495** 

12, SECOND LINE luxury beach Villas where elegance, privacy and sophistication combine. Located at Las Higuericas Beach, in TORRE DE LA HORADADA; these exquisite detached villas are set within plots between 320m2 to 600m2 and 200m2 builds. Boasting 3 bedrooms, 3 bathrooms private swimming pool and garage. PRICES FROM €750,000 TO €945,000. Las Higuericas Beach is the longest of the areas beaches. It has been awarded blue flag status and is a rustic, quiet beach with white sand. Torre de la Horadada is easily recognisable by its watchtower, which was built as part of the coastal communication system to warn of impending attacks by pirates. It has a large village square, a church, a couple of lovely sandy beaches, a quaint marina and a long promenade which joins the beaches of El Mojón to the south and Mil Palmeras to the north.