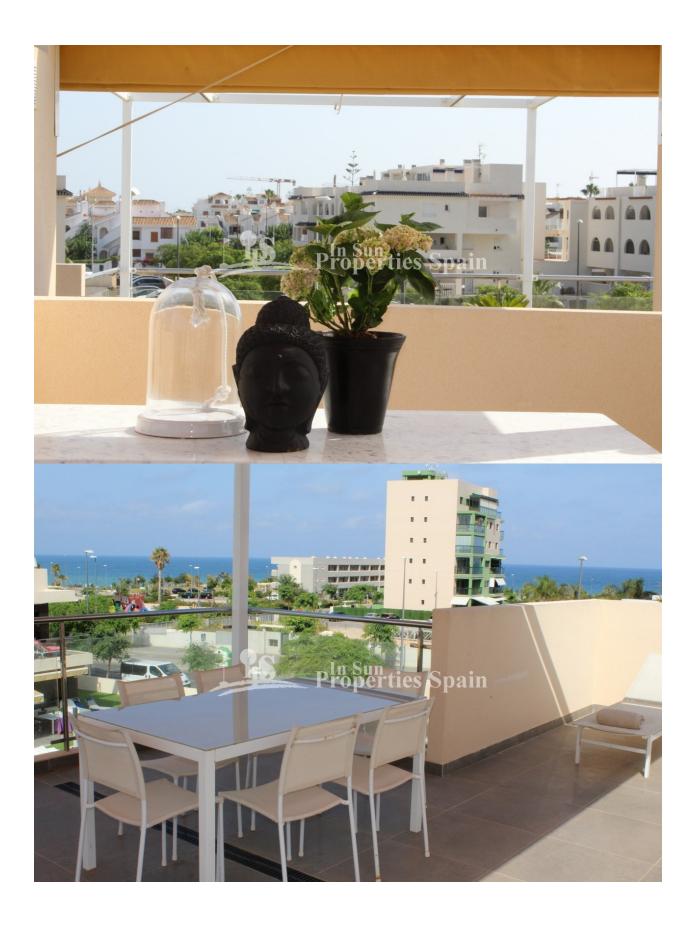

### DESCRIPTION

**REF: # 4483** 

Elegance, privacy and sophistication combine in this functional home that is enveloped in light and comfort. Located in between MIL PALMERAS and La TORRE DE LA HORADADA this is a high quality, SOUTH FACING, modern design PENTHOUSE APARTMENT with 2 bedrooms, 1 bathroom, 50m2 solarium and 17m2 terrace. Set within a secure gated community in a desirable location with all the benefits of an urban environment. Boasting STUNNING SEA VIEWS and a number of facilities including communal POOL, children's pool and green areas. Located just a SHORT 200m WALK TO THE BEACH with an array of local bars, shops & restaurants. The calming sea vista with help you forget the city stress and the generous solarium will allow you to entertin in style. Just 20 minutes drive from Murcia San Javier airport and approximately 50 minutes drive from Alicante Airport, furthermore you will find 5 golf courses within 10 minutes drive, including the award winning Las Colinas Golf & Country Club.

#### VIEWS

- · Panoramic views
- Sea views

#### GARDEN AND TERRACES

- Covered terrace
- Open terrace
- Landscaped
- Stone walls
- Communal Garden