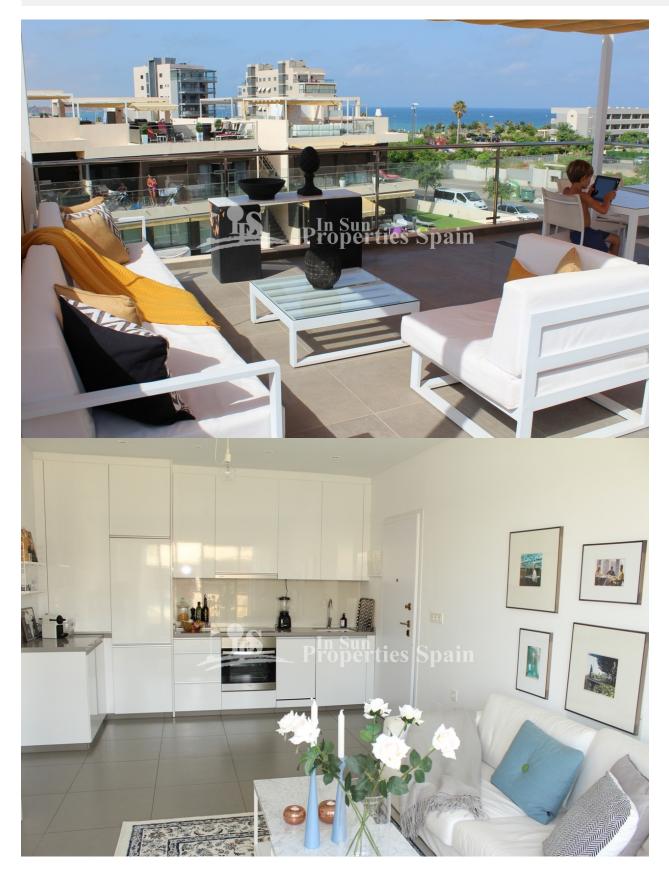

### DESCRIPTION

**REF: # 4483** 

Elegance, privacy and sophistication combine in this functional home that is enveloped in light and comfort. Located in between MIL PALMERAS and La TORRE DE LA HORADADA this is a high quality, SOUTH FACING, modern design PENTHOUSE APARTMENT with 2 bedrooms, 1 bathroom, 50m2 solarium and 17m2 terrace. Set within a secure gated community in a desirable location with all the benefits of an urban environment. Boasting STUNNING SEA VIEWS and a number of facilities including communal POOL, children's pool and green areas. Located just a SHORT 200m WALK TO THE BEACH with an array of local bars, shops & restaurants. The calming sea vista with help you forget the city stress and the generous solarium will allow you to entertin in style. Just 20 minutes drive from Murcia San Javier airport and approximately 50 minutes drive from Alicante Airport, furthermore you will find 5 golf courses within 10 minutes drive, including the award winning Las Colinas Golf & Country Club.

#### **KITCHEN**

- Open kitchen Equipped kitchen
- Granite countertop

#### VIEWS

- · Panoramic views
- Sea views