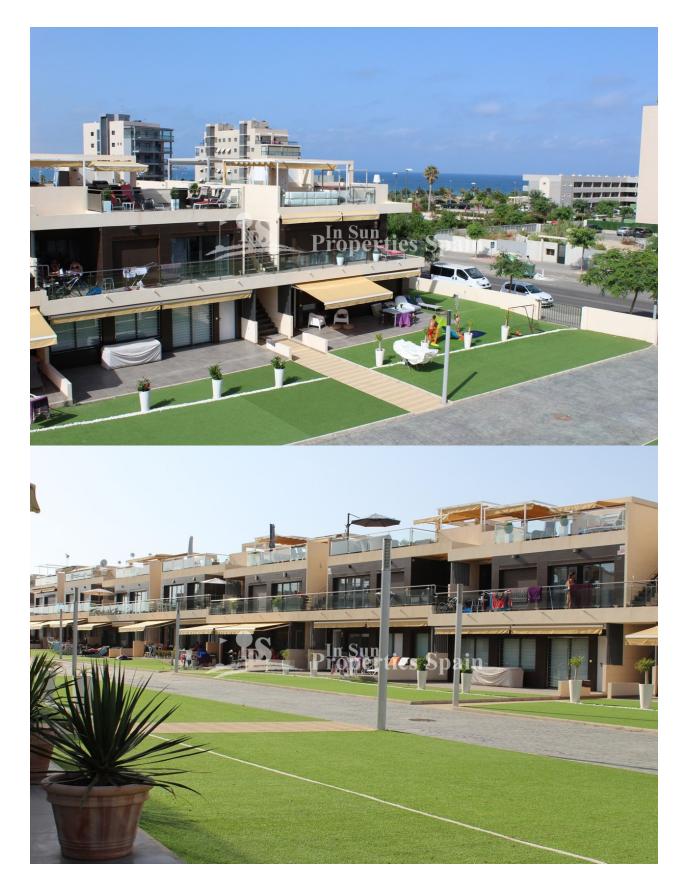

### DESCRIPTION

**REF: # 4483** 

Elegance, privacy and sophistication combine in this functional home that is enveloped in light and comfort. Located in between MIL PALMERAS and La TORRE DE LA HORADADA this is a high quality, SOUTH FACING, modern design PENTHOUSE APARTMENT with 2 bedrooms, 1 bathroom, 50m2 solarium and 17m2 terrace. Set within a secure gated community in a desirable location with all the benefits of an urban environment. Boasting STUNNING SEA VIEWS and a number of facilities including communal POOL, children's pool and green areas. Located just a SHORT 200m WALK TO THE BEACH with an array of local bars, shops & restaurants. The calming sea vista with help you forget the city stress and the generous solarium will allow you to entertin in style. Just 20 minutes drive from Murcia San Javier airport and approximately 50 minutes drive from Alicante Airport, furthermore you will find 5 golf courses within 10 minutes drive, including the award winning Las Colinas Golf & Country Club.

#### GARDEN AND TERRACES

- Covered terrace
- Open terrace
- Landscaped
- Stone walls
- Communal Garden