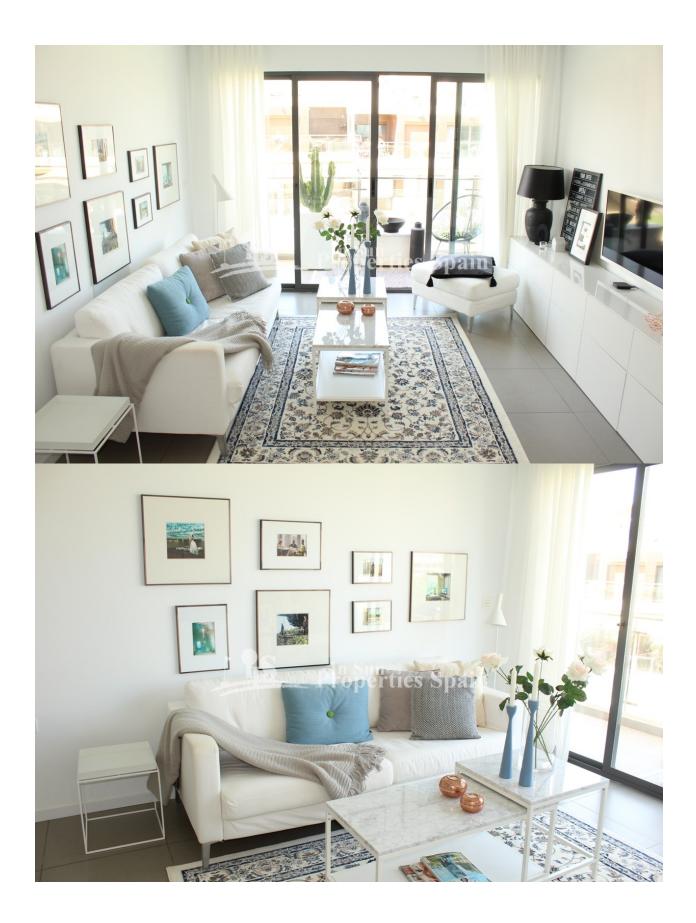

### DESCRIPTION

**REF: # 4483** 

Elegance, privacy and sophistication combine in this functional home that is enveloped in light and comfort. Located in between MIL PALMERAS and La TORRE DE LA HORADADA this is a high quality, SOUTH FACING, modern design PENTHOUSE APARTMENT with 2 bedrooms, 1 bathroom, 50m2 solarium and 17m2 terrace. Set within a secure gated community in a desirable location with all the benefits of an urban environment. Boasting STUNNING SEA VIEWS and a number of facilities including communal POOL, children's pool and green areas. Located just a SHORT 200m WALK TO THE BEACH with an array of local bars, shops & restaurants. The calming sea vista with help you forget the city stress and the generous solarium will allow you to entertin in style. Just 20 minutes drive from Murcia San Javier airport and approximately 50 minutes drive from Alicante Airport, furthermore you will find 5 golf courses within 10 minutes drive, including the award winning Las Colinas Golf & Country Club.

#### **STYLE**

- Modern
- Contemporary

#### GARDEN AND TERRACES

- Covered terrace
- Open terrace
- Landscaped
- Stone walls
- Communal Garden