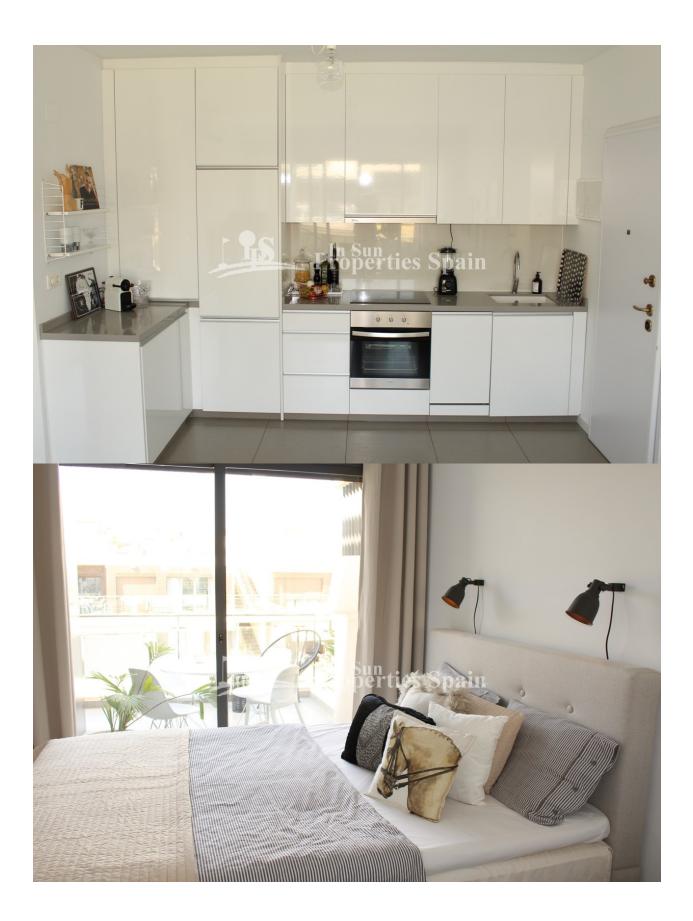

### DESCRIPTION

**REF: # 4483** 

Elegance, privacy and sophistication combine in this functional home that is enveloped in light and comfort. Located in between MIL PALMERAS and La TORRE DE LA HORADADA this is a high quality, SOUTH FACING, modern design PENTHOUSE APARTMENT with 2 bedrooms, 1 bathroom, 50m2 solarium and 17m2 terrace. Set within a secure gated community in a desirable location with all the benefits of an urban environment. Boasting STUNNING SEA VIEWS and a number of facilities including communal POOL, children's pool and green areas. Located just a SHORT 200m WALK TO THE BEACH with an array of local bars, shops & restaurants. The calming sea vista with help you forget the city stress and the generous solarium will allow you to entertin in style. Just 20 minutes drive from Murcia San Javier airport and approximately 50 minutes drive from Alicante Airport, furthermore you will find 5 golf courses within 10 minutes drive, including the award winning Las Colinas Golf & Country Club.

#### **KITCHEN**

- Open kitchen Equipped kitchen
- Granite countertop