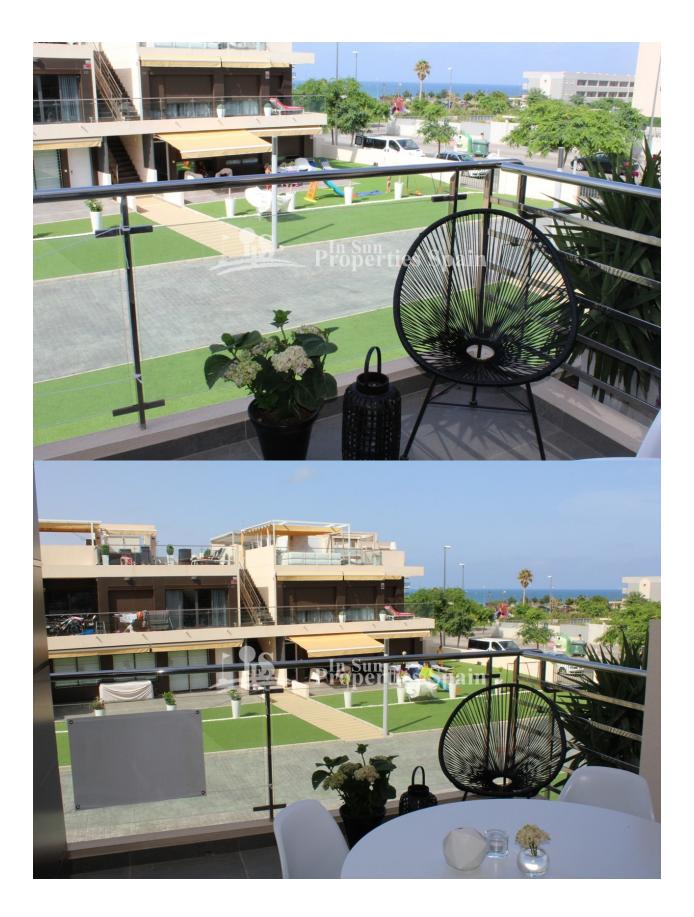

### DESCRIPTION

**REF: # 4483** 

Elegance, privacy and sophistication combine in this functional home that is enveloped in light and comfort. Located in between MIL PALMERAS and La TORRE DE LA HORADADA this is a high quality, SOUTH FACING, modern design PENTHOUSE APARTMENT with 2 bedrooms, 1 bathroom, 50m2 solarium and 17m2 terrace. Set within a secure gated community in a desirable location with all the benefits of an urban environment. Boasting STUNNING SEA VIEWS and a number of facilities including communal POOL, children's pool and green areas. Located just a SHORT 200m WALK TO THE BEACH with an array of local bars, shops & restaurants. The calming sea vista with help you forget the city stress and the generous solarium will allow you to entertin in style. Just 20 minutes drive from Murcia San Javier airport and approximately 50 minutes drive from Alicante Airport, furthermore you will find 5 golf courses within 10 minutes drive, including the award winning Las Colinas Golf & Country Club.

#### VIEWS

- · Panoramic views
- Sea views

#### GARDEN AND TERRACES

- Covered terrace
- Open terrace
- Landscaped
- Stone walls
- Communal Garden

## **DISTANCE TO :**

- Beach : 200 m Airport: 20 Km
- Town center : 1 Km