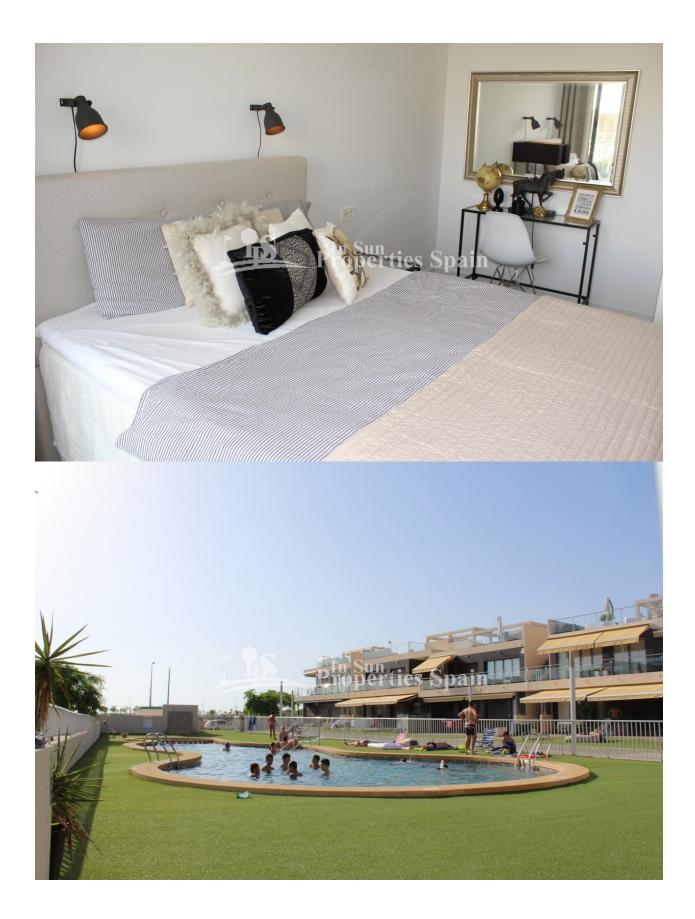

### DESCRIPTION

**REF: # 4483** 

Elegance, privacy and sophistication combine in this functional home that is enveloped in light and comfort. Located in between MIL PALMERAS and La TORRE DE LA HORADADA this is a high quality, SOUTH FACING, modern design PENTHOUSE APARTMENT with 2 bedrooms, 1 bathroom, 50m2 solarium and 17m2 terrace. Set within a secure gated community in a desirable location with all the benefits of an urban environment. Boasting STUNNING SEA VIEWS and a number of facilities including communal POOL, children's pool and green areas. Located just a SHORT 200m WALK TO THE BEACH with an array of local bars, shops & restaurants. The calming sea vista with help you forget the city stress and the generous solarium will allow you to entertin in style. Just 20 minutes drive from Murcia San Javier airport and approximately 50 minutes drive from Alicante Airport, furthermore you will find 5 golf courses within 10 minutes drive, including the award winning Las Colinas Golf & Country Club.

#### GARDEN AND TERRACES

- Covered terrace
- Open terrace
- Landscaped
- Stone walls
- Communal Garden

## **DISTANCE TO :**

- Beach : 200 m Airport: 20 Km
- Town center : 1 Km