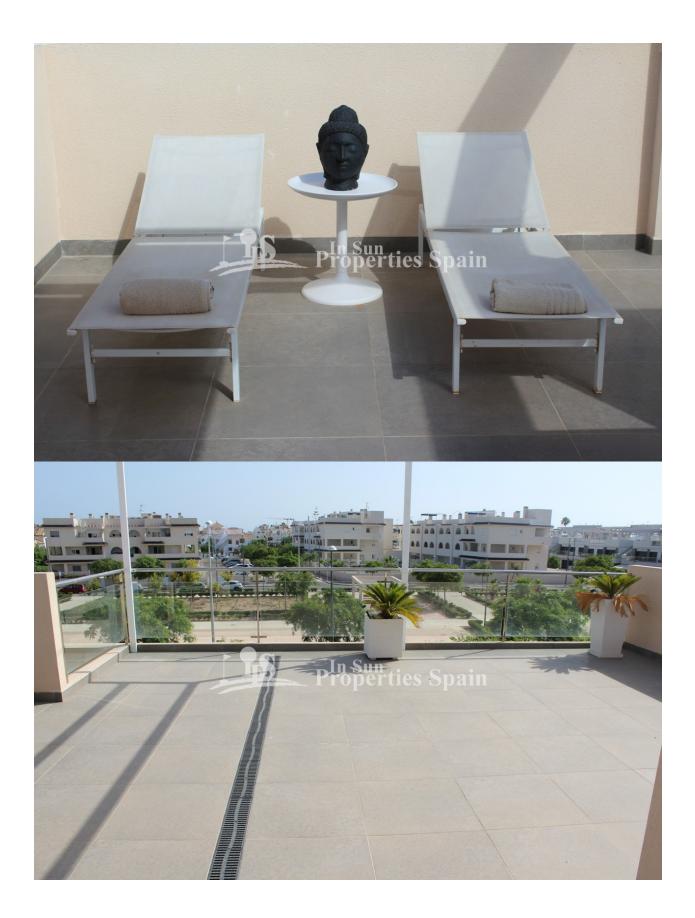

### DESCRIPTION

**REF: # 4483** 

Elegance, privacy and sophistication combine in this functional home that is enveloped in light and comfort. Located in between MIL PALMERAS and La TORRE DE LA HORADADA this is a high quality, SOUTH FACING, modern design PENTHOUSE APARTMENT with 2 bedrooms, 1 bathroom, 50m2 solarium and 17m2 terrace. Set within a secure gated community in a desirable location with all the benefits of an urban environment. Boasting STUNNING SEA VIEWS and a number of facilities including communal POOL, children's pool and green areas. Located just a SHORT 200m WALK TO THE BEACH with an array of local bars, shops & restaurants. The calming sea vista with help you forget the city stress and the generous solarium will allow you to entertin in style. Just 20 minutes drive from Murcia San Javier airport and approximately 50 minutes drive from Alicante Airport, furthermore you will find 5 golf courses within 10 minutes drive, including the award winning Las Colinas Golf & Country Club.

#### GARDEN AND TERRACES

- Covered terrace
- Open terrace
- Landscaped
- Stone walls
- Communal Garden