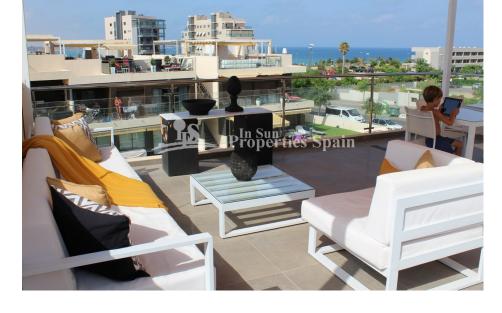

### DESCRIPTION

**REF: # 4483** 

Elegance, privacy and sophistication combine in this functional home that is enveloped in light and comfort. Located in between MIL PALMERAS and La TORRE DE LA HORADADA this is a high quality, SOUTH FACING, modern design PENTHOUSE APARTMENT with 2 bedrooms, 1 bathroom, 50m2 solarium and 17m2 terrace. Set within a secure gated community in a desirable location with all the benefits of an urban environment. Boasting STUNNING SEA VIEWS and a number of facilities including communal POOL, children's pool and green areas. Located just a SHORT 200m WALK TO THE BEACH with an array of local bars, shops & restaurants. The calming sea vista with help you forget the city stress and the generous solarium will allow you to entertin in style. Just 20 minutes drive from Murcia San Javier airport and approximately 50 minutes drive from Alicante Airport, furthermore you will find 5 golf courses within 10 minutes drive, including the award winning Las Colinas Golf & Country Club.

#### VIEWS

- · Panoramic views
- Sea views

#### GARDEN AND TERRACES

- Covered terrace
- Open terrace
- Landscaped
- Stone walls
- Communal Garden

## **DISTANCE TO :**

- Beach : 200 m Airport: 20 Km
- Town center : 1 Km