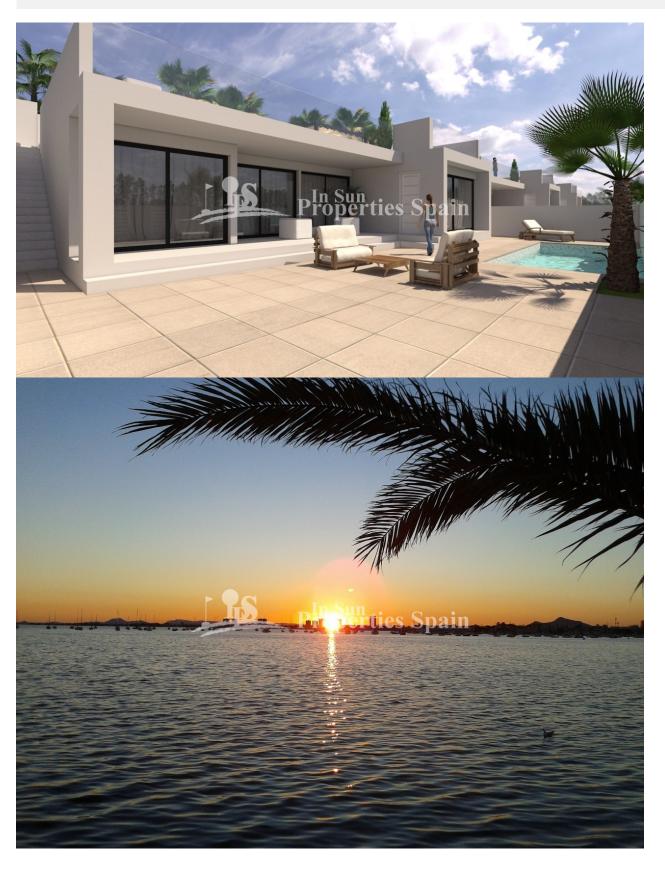

#### **DESCRIPTION**

QUICK 6 month build time of these superb 3 bedroom Villas (4 bed option available) in SAN PEDRO DEL PINATAR offer private pool and are located close to the local facilities, beaches and golf courses. Internally, they offer an impressive open plan living space with high ceilings, finished with top quality floor tiles. The front door leads into the open plan living area, dining room and kitchen with feature breakfast bar – perfect for those "tapas" moments throughout the day. Enjoy the natural sun light with the oversized front windows allowing masses of light inside. To the rear of the kitchen is a bathroom with basin and shower with a corridor leading into the bedroom area. This incorporates three good sized bedrooms all have fitted wardrobes and large sliding doors to access the large terrace outside. The master bedroom has an ensuite shower room. Outside the villa – a large tiled area with private swimming pool and off road parking. Steps to the side of the property give you access to the large rooftop solarium with feature glass front

section. Lo Pagán is a district from San Pedro del Pinatar, located in the north of Mar Menor, in Costa Cálida. Although traditionally it has been considered a touristic area, more and more people are moving here, attracted by the pleasant winter weather. The benefits of the mud baths, typical of the region, or the calm waters of the Mar Menor, have favored the growth of Lo Pagán, which currently has all kind of amenities. Among its beaches include La Puntica or Los Barros. In addition, it has an excellent location, just 5 minutes from the Commercial Center Dos Mares, and 10 minutes from San Javier airport.

#### PARCELA 4

PLOT SIZE 238.54 M2
BUILD SIZE 104.75 M2
ROOF SOLARIUM 117.05 M2

"OUR EXPERIENCE IS YOUR GUARANTEE"