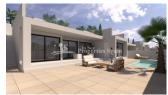

#### **DESCRIPTION**

QUICK 6 month build time of these superb 3 bedroom Villas (4 bed option available) in SAN PEDRO DEL PINATAR offer private pool and are located close to the local facilities, beaches and golf courses. Internally, they offer an impressive open plan living space with high ceilings, finished with top quality floor tiles. The front door leads into the open plan living area, dining room and kitchen with feature breakfast bar – perfect for those "tapas" moments throughout the day. Enjoy the natural sun light with the oversized front windows allowing masses of light inside. To the rear of the kitchen is a bathroom with basin and shower with a corridor leading into the bedroom area. This incorporates three good sized bedrooms all have fitted wardrobes and large sliding doors to access the large terrace outside. The master bedroom has an ensuite shower room. Outside the villa – a large tiled area with private swimming pool and off road parking. Steps to the side of the property give you access to the large rooftop solarium with feature glass front

#### PARCELA 4

PLOT SIZE 238.54 M2
BUILD SIZE 104.75 M2
ROOF SOLARIUM 117.05 M2

"OUR EXPERIENCE IS YOUR GUARANTEE"