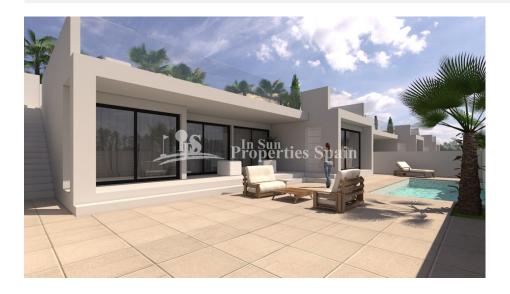

#### **DESCRIPTION**

QUICK 6 month build time of these superb 3 bedroom Villas (4 bed option available) in SAN PEDRO DEL PINATAR offer private pool and are located close to the local facilities, beaches and golf courses. Internally, they offer an impressive open plan living space with high ceilings, finished with top quality floor tiles. The front door leads into the open plan living area, dining room and kitchen with feature breakfast bar – perfect for those "tapas" moments throughout the day. Enjoy the natural sun light with the oversized front windows allowing masses of light inside. To the rear of the kitchen is a bathroom with basin and shower with a corridor leading into the bedroom area. This incorporates three good sized bedrooms all have fitted wardrobes and large sliding doors to access the large terrace outside. The master bedroom has an ensuite shower room. Outside the villa – a large tiled area with private swimming pool and off road parking. Steps to the side of the property give you access to the large rooftop solarium with feature glass front

#### PARCELA 4

PLOT SIZE 238.54 M2
BUILD SIZE 104.75 M2
ROOF SOLARIUM 117.05 M2

"OUR EXPERIENCE IS YOUR GUARANTEE"