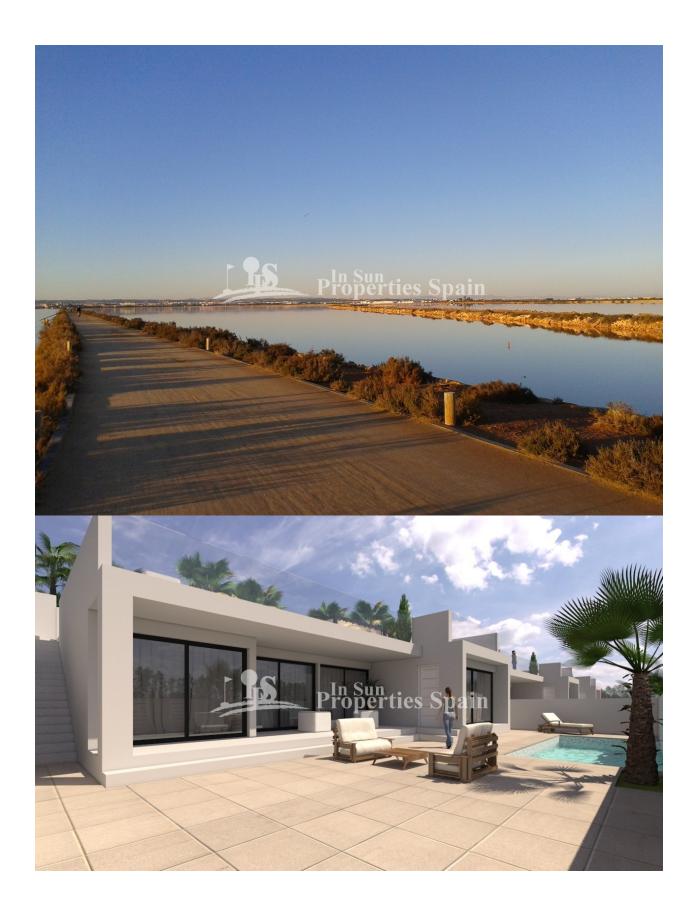

#### **DESCRIPTION**

QUICK 6 month build time of these superb 3 bedroom Villas (4 bed option available) in SAN PEDRO DEL PINATAR offer private pool and are located close to the local facilities, beaches and golf courses. Internally, they offer an impressive open plan living space with high ceilings, finished with top quality floor tiles. The front door leads into the open plan living area, dining room and kitchen with feature breakfast bar – perfect for those "tapas" moments throughout the day. Enjoy the natural sun light with the oversized front windows allowing masses of light inside. To the rear of the kitchen is a bathroom with basin and shower with a corridor leading into the bedroom area. This incorporates three good sized bedrooms all have fitted wardrobes and large sliding doors to access the large terrace outside. The master bedroom has an ensuite shower room. Outside the villa – a large tiled area with private swimming pool and off road parking. Steps to the side of the property give you access to the large rooftop solarium with feature glass front

section. Lo Pagán is a district from San Pedro del Pinatar, located in the north of Mar Menor, in Costa Cálida. Although traditionally it has been considered a touristic area, more and more people are moving here, attracted by the pleasant winter weather. The benefits of the mud baths, typical of the region, or the calm waters of the Mar Menor, have favored the growth of Lo Pagán, which currently has all kind of amenities. Among its beaches include La Puntica or Los Barros. In addition, it has an excellent location, just 5 minutes from the Commercial Center Dos Mares, and 10 minutes from San Javier airport.

#### **VIEWS**

Panoramic views