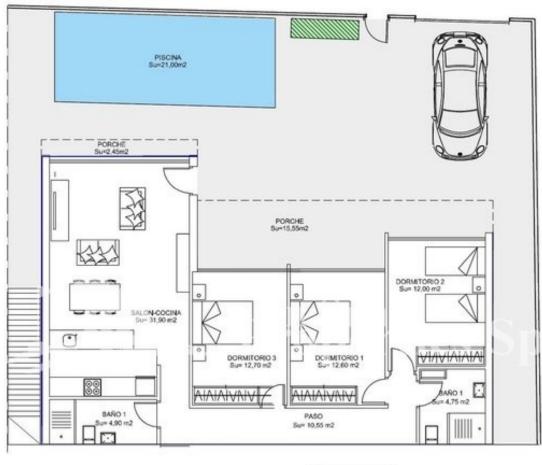

#### **DESCRIPTION**

QUICK 6 month build time of these superb 3 bedroom Villas (4 bed option available) in SAN PEDRO DEL PINATAR offer private pool and are located close to the local facilities, beaches and golf courses. Internally, they offer an impressive open plan living space with high ceilings, finished with top quality floor tiles. The front door leads into the open plan living area, dining room and kitchen with feature breakfast bar – perfect for those "tapas" moments throughout the day. Enjoy the natural sun light with the oversized front windows allowing masses of light inside. To the rear of the kitchen is a bathroom with basin and shower with a corridor leading into the bedroom area. This incorporates three good sized bedrooms all have fitted wardrobes and large sliding doors to access the large terrace outside. The master bedroom has an ensuite shower room. Outside the villa – a large tiled area with private swimming pool and off road parking. Steps to the side of the property give you access to the large rooftop solarium with feature glass front

#### PARCELA 4

PLOT SIZE 238.54 M2
BUILD SIZE 104.75 M2
ROOF SOLARIUM 117.05 M2

"OUR EXPERIENCE IS YOUR GUARANTEE"