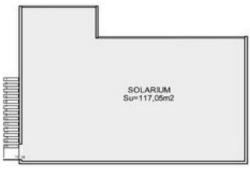

#### **DESCRIPTION**

QUICK 6 month build time of these superb 3 bedroom Villas (4 bed option available) in SAN PEDRO DEL PINATAR offer private pool and are located close to the local facilities, beaches and golf courses. Internally, they offer an impressive open plan living space with high ceilings, finished with top quality floor tiles. The front door leads into the open plan living area, dining room and kitchen with feature breakfast bar – perfect for those "tapas" moments throughout the day. Enjoy the natural sun light with the oversized front windows allowing masses of light inside. To the rear of the kitchen is a bathroom with basin and shower with a corridor leading into the bedroom area. This incorporates three good sized bedrooms all have fitted wardrobes and large sliding doors to access the large terrace outside. The master bedroom has an ensuite shower room. Outside the villa – a large tiled area with private swimming pool and off road parking. Steps to the side of the property give you access to the large rooftop solarium with feature glass front

#### PARCELA 4

PLOT SIZE 238.54 M2
BUILD SIZE 104.75 M2
ROOF SOLARIUM 117.05 M2

"OUR EXPERIENCE IS YOUR GUARANTEE"