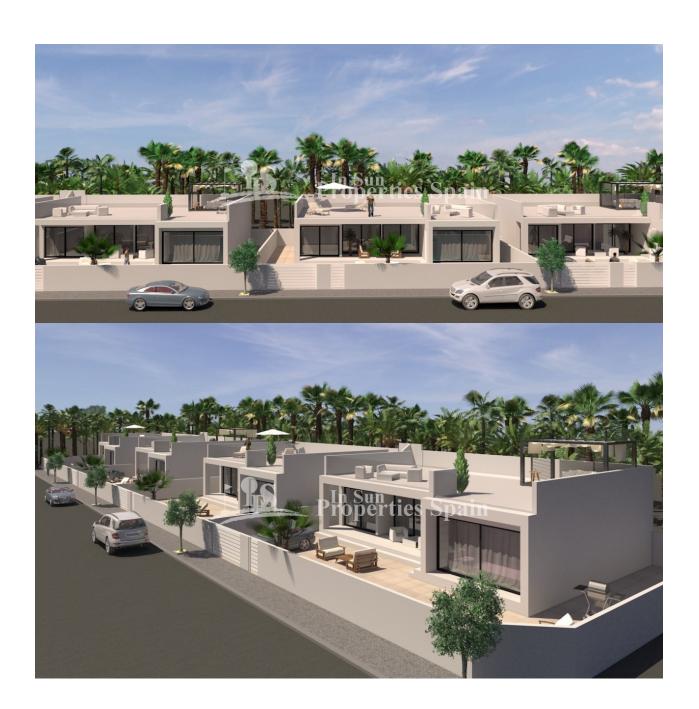

#### **DESCRIPTION**

QUICK 6 month build time of these superb 3 bedroom Villas (4 bed option available) in SAN PEDRO DEL PINATAR offer private pool and are located close to the local facilities, beaches and golf courses. Internally, they offer an impressive open plan living space with high ceilings, finished with top quality floor tiles. The front door leads into the open plan living area, dining room and kitchen with feature breakfast bar – perfect for those "tapas" moments throughout the day. Enjoy the natural sun light with the oversized front windows allowing masses of light inside. To the rear of the kitchen is a bathroom with basin and shower with a corridor leading into the bedroom area. This incorporates three good sized bedrooms all have fitted wardrobes and large sliding doors to access the large terrace outside. The master bedroom has an ensuite shower room. Outside the villa – a large tiled area with private swimming pool and off road parking. Steps to the side of the property give you access to the large rooftop solarium with feature glass front