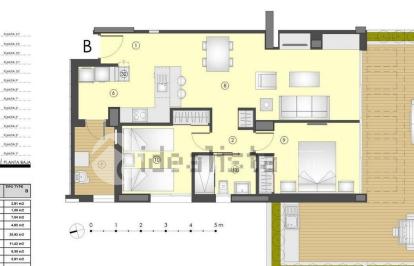

# **EXTRA**

- Reinforced door
- Double glazed windowsSatellite TV
- Storage room
- Laundry room
- Lift
- Internet

- Open kitchenEquipped kitchen

TIPO/TYPE **B** BLOQUE/BLOCK/BĀTIMENT **1** 

0,27 m2 67,45 m2 80,23 m2

n<sup>®</sup> SUPERFICIES UTILES / FLOOR AREA SURFACES UTILES

Apartamento 2 Dormitorios+1 Baño-Planta baja Apartement 2 Bedrooms+1 Bathroom-Ground floor Logement 2 Chambres+1 Salle de bain-Rez de chaussée FEBRERO / FEBRUARY / FÉVRIER 2017

(22)

Plano sujeto a posibles modificaciones por razones o exigencias de indoie técnica o jurídica, Los superficies son aproximadas. Cacina y amueblamiento orientativo, sin valor contractival. Plans subject to possible modificacions for technical or legal reasons. Measurements shown are approximate. Althor and surishings are for display purposes orly, with no contractival value. Plan sounis in anodificacions or inocicion de besioni, or exigences d'order technique or jurídique, les surfaces sont approximates. Culties d'amueblement indications, sons values contractueiles.