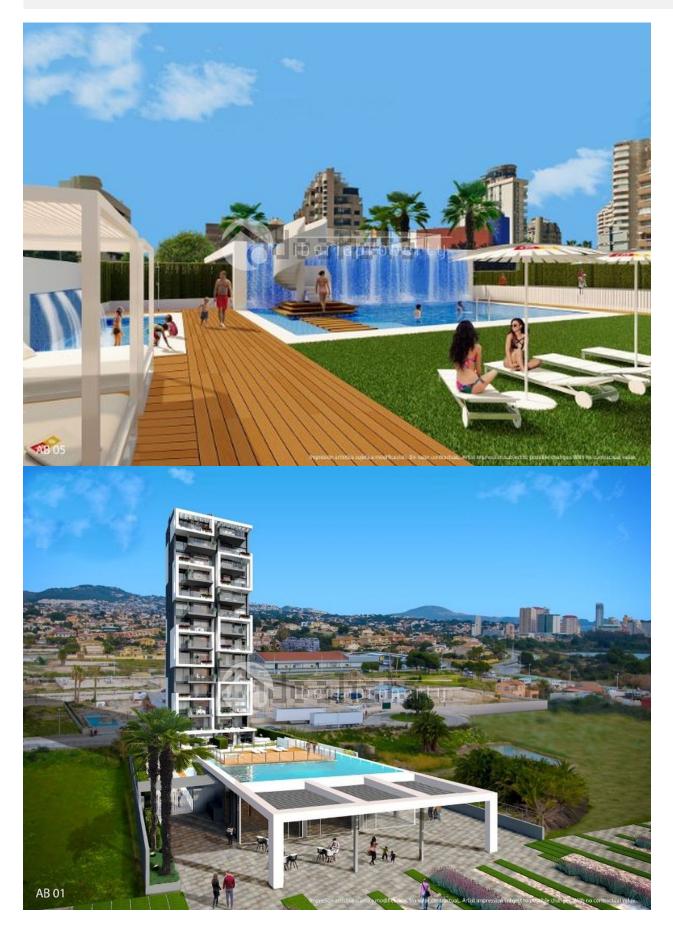

### **DESCRIPTION**

Arenal Beach a unique residential complex that boasts impressive views of the sea and Peñon de Ifach. Here you will enjoy the sunshine and fresh sea air from your large terrace. The communal areas include a swimming pool for adults and another for children, as well as a poolside garden terrace complete with Balinese sun loungers and parasols. A spiral staircase leads you up a raised solarium, complete with Jacuzzi and lounge chairs, from which a water wall joins the swimming pool below creating a waterfall. Arenal Beach is in a privileged location in Calpe, an enchanting town where you can enjoy the authentic Mediterranean lifestyle and the chance to explore over 13 kilometers of coastline with stunning beaches and coves. The great majority of the homes have sea views. Depending on the height of the property you can also enjoy views of the swimming pools, the sea and Peñon de Ifach. Two bedroom apartments with large terraces from which you can enjoy the fresh air of the Mediterranean sea. Among its outstanding features are duct-type hold/cold air conditioning and underfloor heating in the