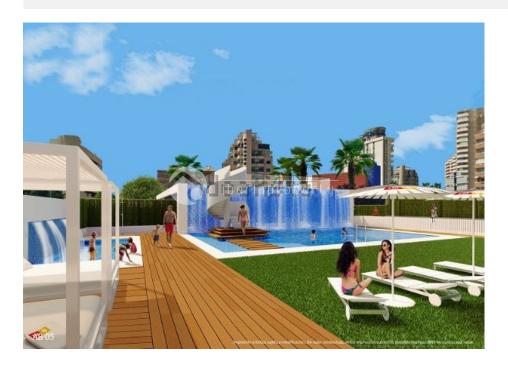

### **DESCRIPTION**

Arenal Beach a unique residential complex that boasts impressive views of the sea and Peñon de Ifach. Here you will enjoy the sunshine and fresh sea air from your large terrace. The communal areas include a swimming pool for adults and another for children, as well as a poolside garden terrace complete with Balinese sun loungers and parasols. A spiral staircase leads you up a raised solarium, complete with Jacuzzi and lounge chairs, from which a water wall joins the swimming pool below creating a waterfall. Arenal Beach is in a privileged location in Calpe, an enchanting town where you can enjoy the authentic Mediterranean lifestyle and the chance to explore over 13 kilometers of coastline with stunning beaches and coves. The great majority of the homes have sea views. Depending on the height of the property you can also enjoy views of the swimming pools, the sea and Peñon de Ifach. Two bedroom apartments with large terraces from which you can enjoy the fresh air of the Mediterranean sea. Among its outstanding features are duct-type hold/cold air conditioning and underfloor heating in the