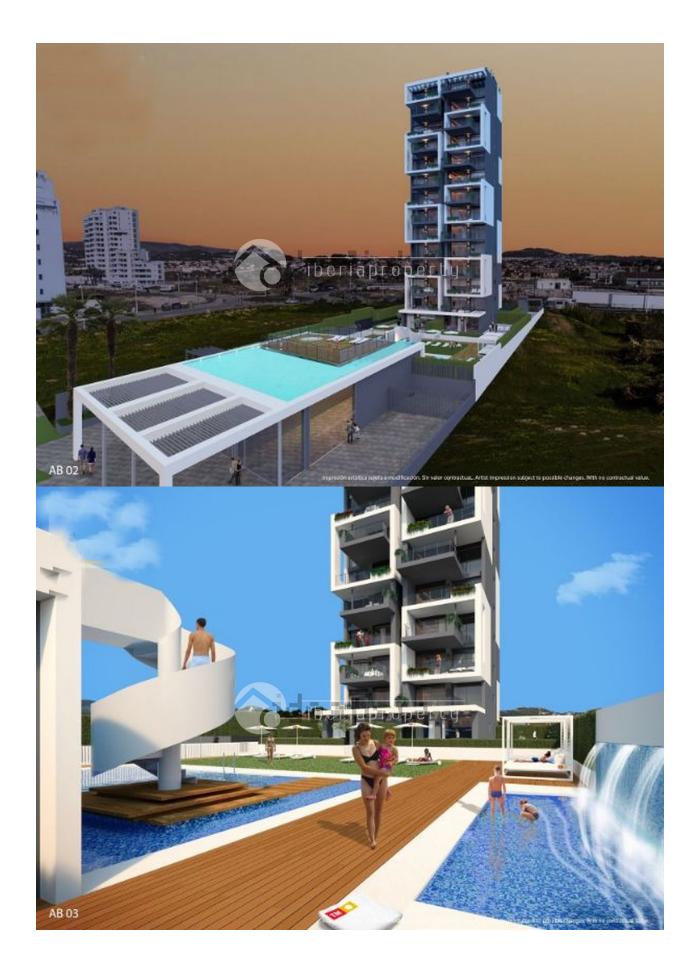

### **DESCRIPTION**

Arenal Beach a unique residential complex that boasts impressive views of the sea and Peñon de Ifach. Here you will enjoy the sunshine and fresh sea air from your large terrace. The communal areas include a swimming pool for adults and another for children, as well as a poolside garden terrace complete with Balinese sun loungers and parasols. A spiral staircase leads you up a raised solarium, complete with Jacuzzi and lounge chairs, from which a water wall joins the swimming pool below creating a waterfall. Arenal Beach is in a privileged location in Calpe, an enchanting town where you can enjoy the authentic Mediterranean lifestyle and the chance to explore over 13 kilometers of coastline with stunning beaches and coves. The great majority of the homes have sea views. Depending on the height of the property you can also enjoy views of the swimming pools, the sea and Peñon de Ifach. Two bedroom apartments with large terraces from which you can enjoy the fresh air of the Mediterranean sea. Among its outstanding features are duct-type hold/cold air conditioning and underfloor heating in the