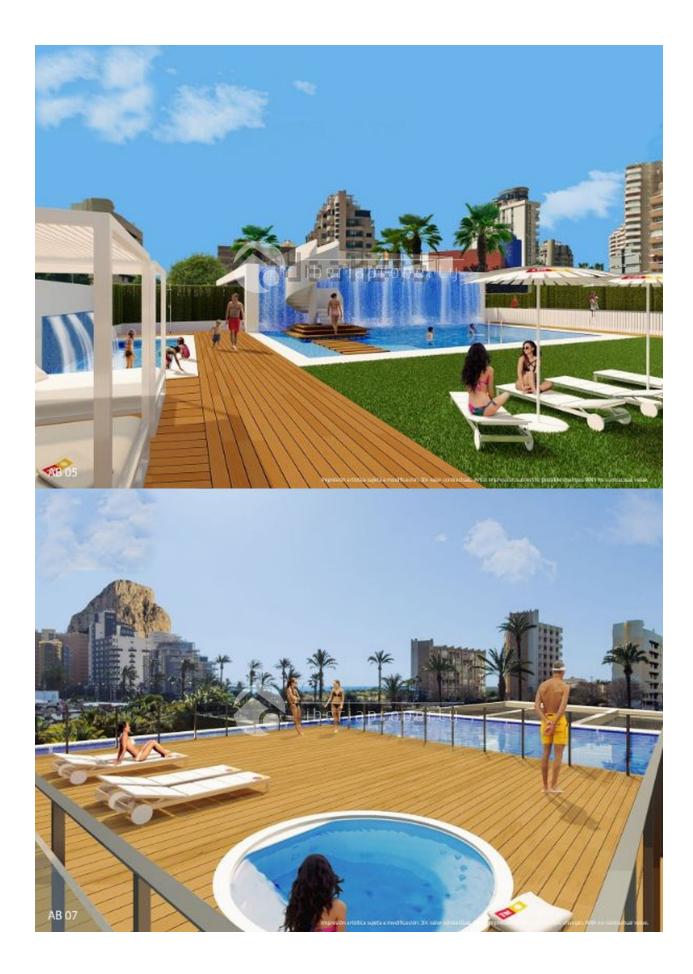

### **DESCRIPTION**

Arenal Beach a unique residential complex that boasts impressive views of the sea and Peñon de Ifach. Here you will enjoy the sunshine and fresh sea air from your large terrace. The communal areas include a swimming pool for adults and another for children, as well as a poolside garden terrace complete with Balinese sun loungers and parasols. A spiral staircase leads you up a raised solarium, complete with Jacuzzi and lounge chairs, from which a water wall joins the swimming pool below creating a waterfall. Arenal Beach is in a privileged location in Calpe, an enchanting town where you can enjoy the authentic Mediterranean lifestyle and the chance to explore over 13 kilometers of coastline with stunning beaches and coves. The great majority of the homes have sea views. Depending on the height of the property you can also enjoy views of the swimming pools, the sea and Peñon de Ifach. Two bedroom apartments with large terraces from which you can enjoy the fresh air of the Mediterranean sea. Among its outstanding features are duct-type hold/cold air conditioning and underfloor heating in the