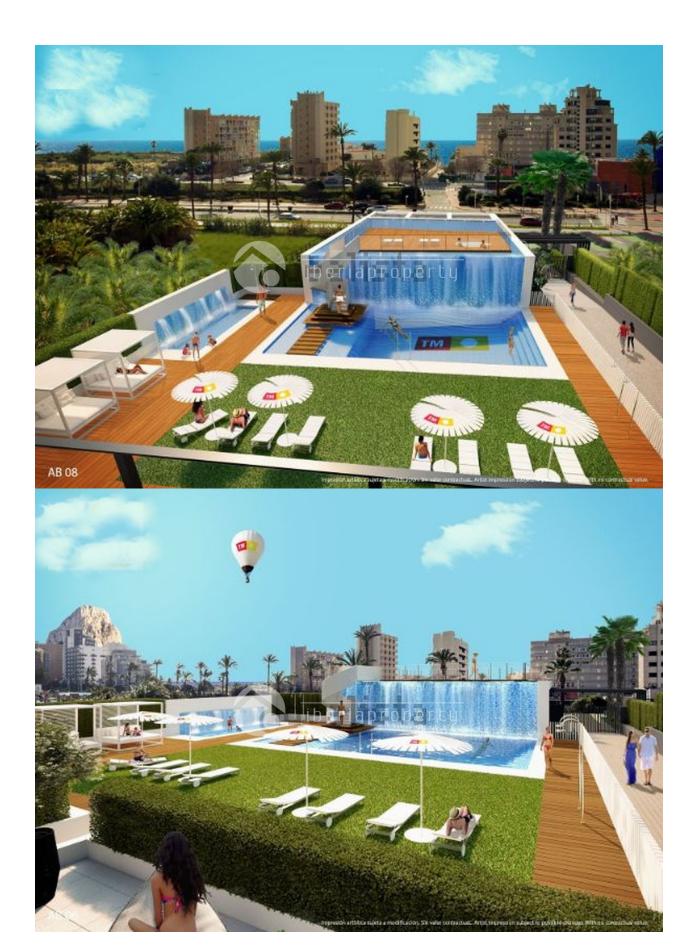

### **DESCRIPTION**

Arenal Beach a unique residential complex that boasts impressive views of the sea and Peñon de Ifach. Here you will enjoy the sunshine and fresh sea air from your large terrace. The communal areas include a swimming pool for adults and another for children, as well as a poolside garden terrace complete with Balinese sun loungers and parasols. A spiral staircase leads you up a raised solarium, complete with Jacuzzi and lounge chairs, from which a water wall joins the swimming pool below creating a waterfall. Arenal Beach is in a privileged location in Calpe, an enchanting town where you can enjoy the authentic Mediterranean lifestyle and the chance to explore over 13 kilometers of coastline with stunning beaches and coves. The great majority of the homes have sea views. Depending on the height of the property you can also enjoy views of the swimming pools, the sea and Peñon de Ifach. Two bedroom apartments with large terraces from which you can enjoy the fresh air of the Mediterranean sea. Among its outstanding features are duct-type hold/cold air conditioning and underfloor heating in the