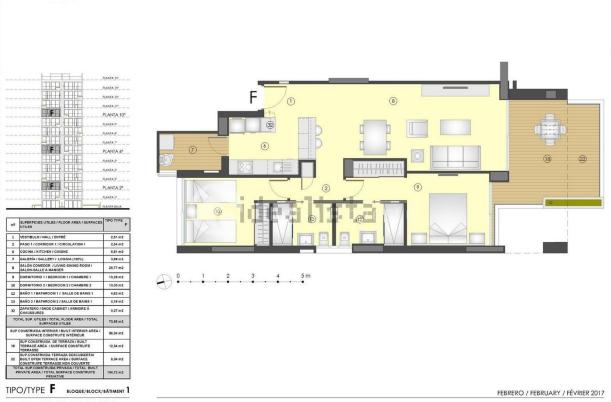

Aparlamento 2 Dormitorios+2 Baños-Planta 2\*, 6\*, 10\*
Aparlement 2 Bedrooms+2 Bathrooms-2nd, 6th, 10th Floor
Logement 2 Chambres+2 Salles de bains-2ème, 6ème, 10ème (floor

Plano sujeto a posibles modificaciones por razones o exigencias de indoie técnica o jurídica, Los superficies son aproximadas. Cacina y amueblamiento orientalivo, sin valor contractival. Plans subject to possible modificacions for technical or logal reasons, Measurements shown are approximate. Althor and transhings are for display purposes orly, with no contractual value. Plan soumis in anodifications or inacción de besions ou exigences d'order technique ou jurídique, les surfaces sont approximents. Cubite at amendiement indicatios, sons values contractuales.