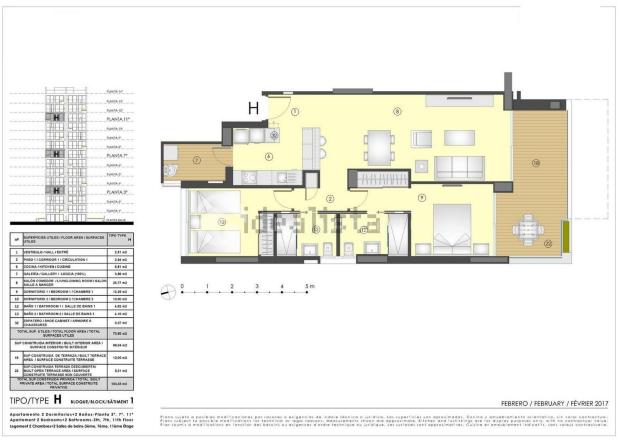

Aparlamento 2 Dormitorios+2 Baños-Planta 2\*, 6\*, 10\*
Aparlement 2 Bedrooms+2 Bathrooms-2nd, 6th, 10th Floor
Logement 2 Chambres+2 Salles de bains-2ème, 6ème, 10ème (floor

Plano sujeto a posibles modificaciones por razones o exigencias de indoie técnica o jurídica, Los superficies son aproximadas. Cacina y amueblamiento orientalivo, sin valor contractival. Plans subject to possible modificacions for technical or logal reasons, Measurements shown are approximate. Althor and transhings are for display purposes orly, with no contractual value. Plan soumis in anodifications or inacción de besions ou exigences d'order technique ou jurídique, les surfaces sont approximents. Cubite at amendiement indicatios, sons values contractuales.