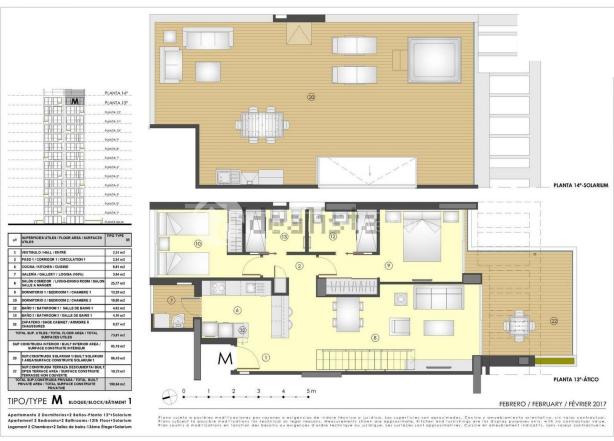

# **EXTRA**

- Reinforced door
- Double glazed windowsSatellite TV
- Storage room
- Laundry room
- Lift
- Internet

- Open kitchenEquipped kitchen

TIPO/TYPE **B** BLOQUE/BLOCK/BĀTIMENT **1** 

0,27 m2 67,45 m2 80,23 m2

n<sup>®</sup> SUPERFICIES UTILES / FLOOR AREA SURFACES UTILES

Apartamento 2 Dormitorios+1 Baño-Planta baja Apartement 2 Bedrooms+1 Bathroom-Ground floor Logement 2 Chambres+1 Salle de bain-Rez de chaussée FEBRERO / FEBRUARY / FÉVRIER 2017

(22)

Plano sujeto a posibles modificaciones por razones o exigencias de indoie técnica o jurídica, Los superficies son aproximadas. Cacina y amueblamiento orientativo, sin valor contractival. Plans subject to possible modificacions for technical or legal reasons. Measurements shown are approximate. Althor and surishings are for display purposes orly, with no contractival value. Plan sounis in anodificacions or inocicion de besioni, or exigences d'order technique or jurídique, les surfaces sont approximates. Culties d'amueblement indications, sons values contractueiles.