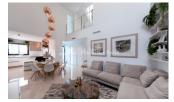

## **DESCRIPTION**

This key ready villa is located in Res Ateka, Doña Pepa. It is a family villa of modern style. The 122m2 house is divided in two floors and composed with living room, kitchen, 3 bedrooms, 2 bathrooms, 2 terraces, garden and private 50m2 solarium. Also, it has private swimming pool and parking area, inside the 305m2 plot. Includes pre-installation of air conditioning and underfloor heating in bathrooms. It is located 2 minutes from a shopping area that has all kinds of services such as bars, restaurants, supermarkets, pharmacy, etc. From the solarium, you can enjoy incredible views towards La Mata Natural Park, Torrevieja.

#### **VIEWS AIRCONDITIONING DISTANCE TO: STYLE** · Central airconditioning Modern Panoramic views Beach: 6 Km Contemporary Airport: 50 Km • Mediterranean Town center : 1 Km **ORIENTATION PARKING MAIN LIVING AREA FLOARING** South west Garage no Cars: 1 Storage • Tile floors