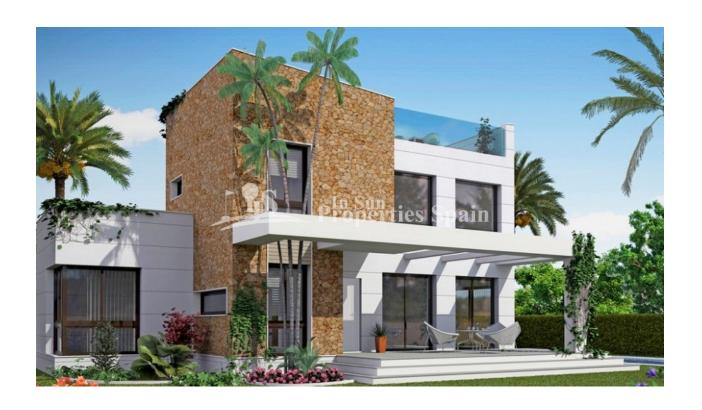

## **DESCRIPTION**

This key ready villa is located in Res Ateka, Doña Pepa. It is a family villa of modern style. The 122m2 house is divided in two floors and composed with living room, kitchen, 3 bedrooms, 2 bathrooms, 2 terraces, garden and private 50m2 solarium. Also, it has private swimming pool and parking area, inside the 305m2 plot. Includes pre-installation of air conditioning and underfloor heating in bathrooms. It is located 2 minutes from a shopping area that has all kinds of services such as bars, restaurants, supermarkets, pharmacy, etc. From the solarium, you can enjoy incredible views towards La Mata Natural Park, Torrevieja.