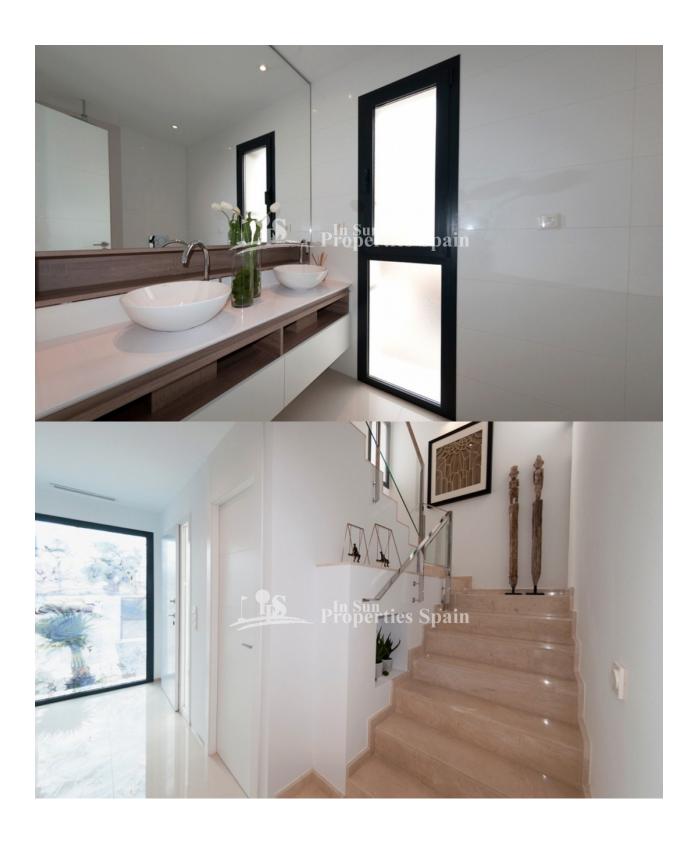

## **DESCRIPTION**

This key ready villa is located in Res Ateka, Doña Pepa. It is a family villa of modern style. The 122m2 house is divided in two floors and composed with living room, kitchen, 3 bedrooms, 2 bathrooms, 2 terraces, garden and private 50m2 solarium. Also, it has private swimming pool and parking area, inside the 305m2 plot. Includes pre-installation of air conditioning and underfloor heating in bathrooms. It is located 2 minutes from a shopping area that has all kinds of services such as bars, restaurants, supermarkets, pharmacy, etc. From the solarium, you can enjoy incredible views towards La Mata Natural Park, Torrevieja.