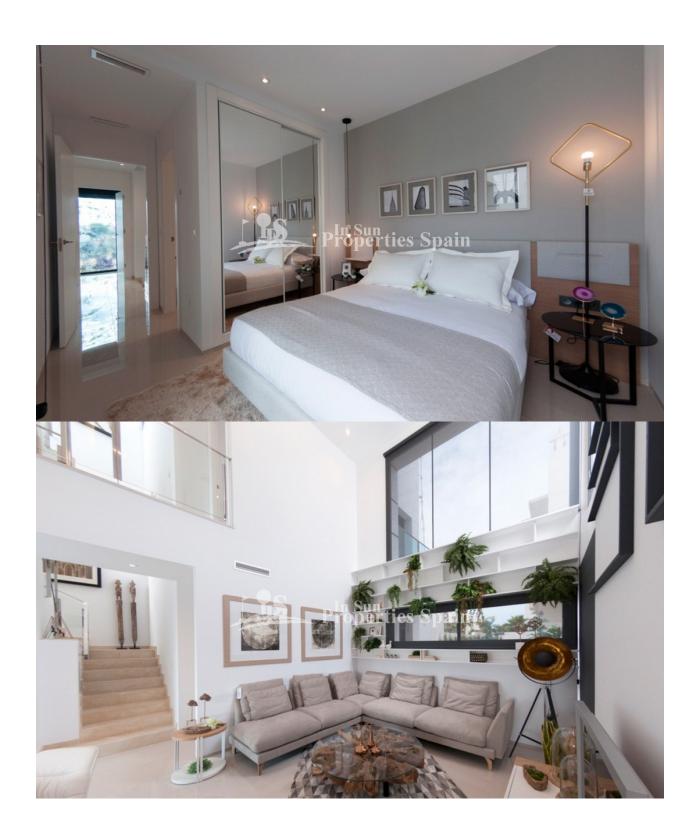

## **DESCRIPTION**

This key ready villa is located in Res Ateka, Doña Pepa. It is a family villa of modern style. The 122m2 house is divided in two floors and composed with living room, kitchen, 3 bedrooms, 2 bathrooms, 2 terraces, garden and private 50m2 solarium. Also, it has private swimming pool and parking area, inside the 305m2 plot. Includes pre-installation of air conditioning and underfloor heating in bathrooms. It is located 2 minutes from a shopping area that has all kinds of services such as bars, restaurants, supermarkets, pharmacy, etc. From the solarium, you can enjoy incredible views towards La Mata Natural Park, Torrevieja.