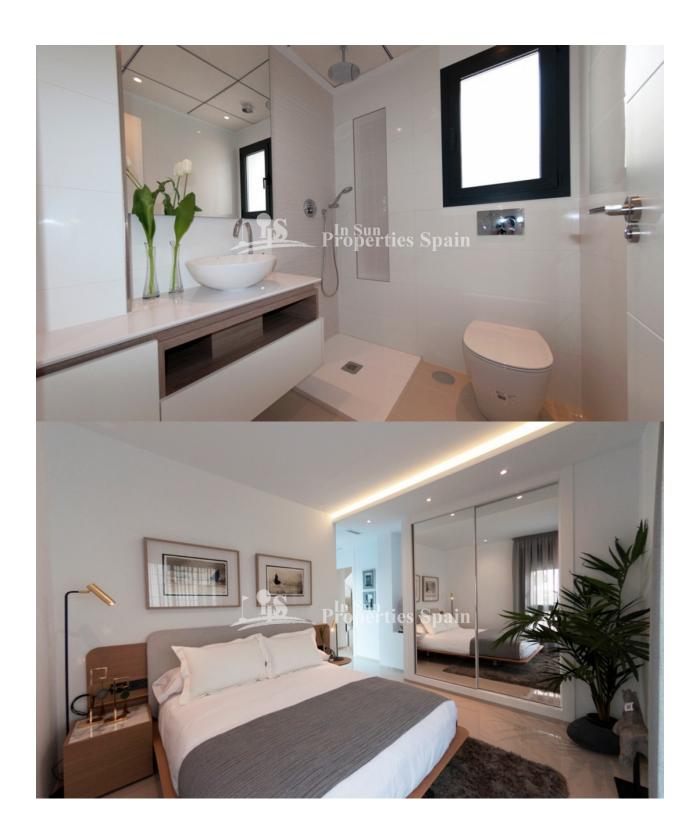

## **DESCRIPTION**

This key ready villa is located in Res Ateka, Doña Pepa. It is a family villa of modern style. The 122m2 house is divided in two floors and composed with living room, kitchen, 3 bedrooms, 2 bathrooms, 2 terraces, garden and private 50m2 solarium. Also, it has private swimming pool and parking area, inside the 305m2 plot. Includes pre-installation of air conditioning and underfloor heating in bathrooms. It is located 2 minutes from a shopping area that has all kinds of services such as bars, restaurants, supermarkets, pharmacy, etc. From the solarium, you can enjoy incredible views towards La Mata Natural Park, Torrevieja.