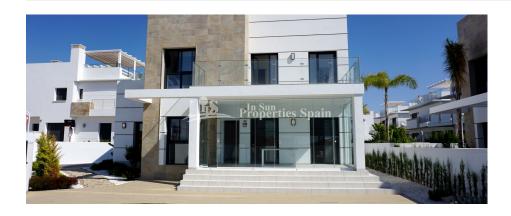

## **REF: #4409**

## **QUESADA-ROJALES (DONA PEPA)**

| INFO              |                                    |
|-------------------|------------------------------------|
| PRICE:            | 395.500 €                          |
| PROPERTY<br>TYPE: | Villa                              |
| CITY:             | Quesada-<br>Rojales (Dona<br>Pepa) |
| BEDROOMS:         | 3                                  |
| Bathrooms:        | 3                                  |
| Build ( m2 ):     | 122                                |
| Plot ( m2 ):      | 305                                |
| Terrace ( m2 ):   | 69                                 |
| Year:             | 2019                               |
| Floor:            | -                                  |
| Old price         | 446.000 €                          |

## **DESCRIPTION**

This key ready villa is located in Res Ateka, Doña Pepa. It is a family villa of modern style. The 122m2 house is divided in two floors and composed with living room, kitchen, 3 bedrooms, 2 bathrooms, 2 terraces, garden and private 50m2 solarium. Also, it has private swimming pool and parking area, inside the 305m2 plot. Includes pre-installation of air conditioning and underfloor heating in bathrooms. It is located 2 minutes from a shopping area that has all kinds of services such as bars, restaurants, supermarkets, pharmacy, etc. From the solarium, you can enjoy incredible views towards La Mata Natural Park, Torrevieja.