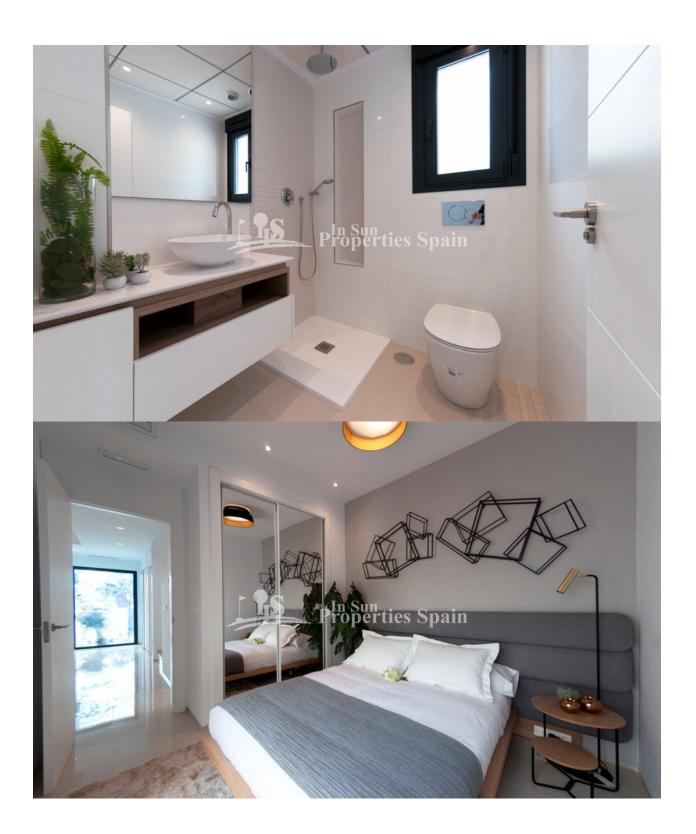

## **DESCRIPTION**

This key ready villa is located in Res Ateka, Doña Pepa. It is a family villa of modern style. The 122m2 house is divided in two floors and composed with living room, kitchen, 3 bedrooms, 2 bathrooms, 2 terraces, garden and private 50m2 solarium. Also, it has private swimming pool and parking area, inside the 305m2 plot. Includes pre-installation of air conditioning and underfloor heating in bathrooms. It is located 2 minutes from a shopping area that has all kinds of services such as bars, restaurants, supermarkets, pharmacy, etc. From the solarium, you can enjoy incredible views towards La Mata Natural Park, Torrevieja.