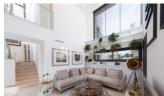

## **DESCRIPTION**

This key ready villa is located in Res Ateka, Doña Pepa. It is a family villa of modern style. The 122m2 house is divided in two floors and composed with living room, kitchen, 3 bedrooms, 2 bathrooms, 2 terraces, garden and private 50m2 solarium. Also, it has private swimming pool and parking area, inside the 305m2 plot. Includes pre-installation of air conditioning and underfloor heating in bathrooms. It is located 2 minutes from a shopping area that has all kinds of services such as bars, restaurants, supermarkets, pharmacy, etc. From the solarium, you can enjoy incredible views towards La Mata Natural Park, Torrevieja.

#### **VIEWS AIRCONDITIONING DISTANCE TO: STYLE** · Central airconditioning Modern Panoramic views Beach: 6 Km Contemporary Airport: 50 Km • Mediterranean Town center : 1 Km **ORIENTATION PARKING MAIN LIVING AREA FLOARING** South west Garage no Cars: 1 Storage • Tile floors