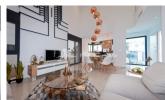

## **DESCRIPTION**

This key ready villa is located in Res Ateka, Doña Pepa. It is a family villa of modern style. The 122m2 house is divided in two floors and composed with living room, kitchen, 3 bedrooms, 2 bathrooms, 2 terraces, garden and private 50m2 solarium. Also, it has private swimming pool and parking area, inside the 305m2 plot. Includes pre-installation of air conditioning and underfloor heating in bathrooms. It is located 2 minutes from a shopping area that has all kinds of services such as bars, restaurants, supermarkets, pharmacy, etc. From the solarium, you can enjoy incredible views towards La Mata Natural Park, Torrevieja.