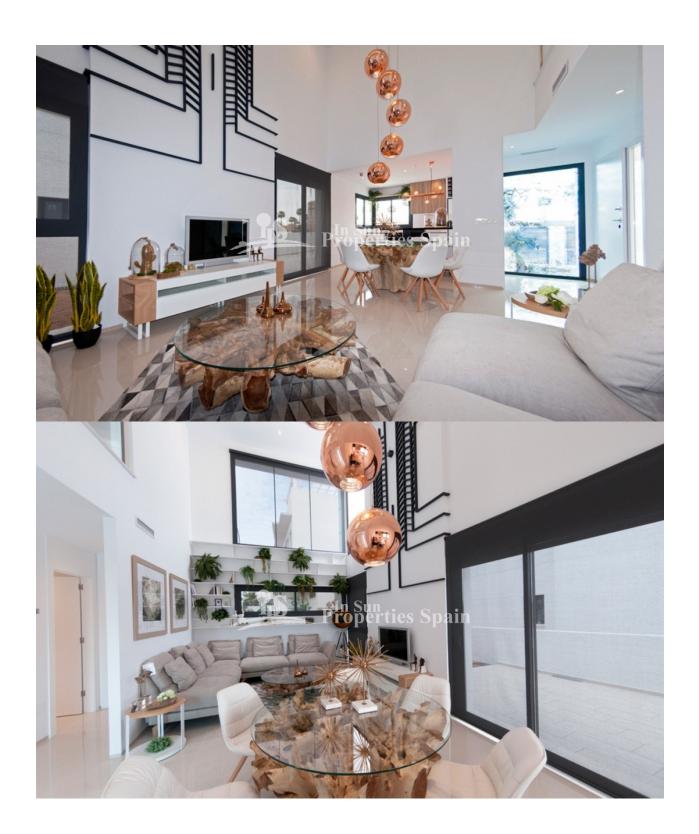

## **DESCRIPTION**

This key ready villa is located in Res Ateka, Doña Pepa. It is a family villa of modern style. The 122m2 house is divided in two floors and composed with living room, kitchen, 3 bedrooms, 2 bathrooms, 2 terraces, garden and private 50m2 solarium. Also, it has private swimming pool and parking area, inside the 305m2 plot. Includes pre-installation of air conditioning and underfloor heating in bathrooms. It is located 2 minutes from a shopping area that has all kinds of services such as bars, restaurants, supermarkets, pharmacy, etc. From the solarium, you can enjoy incredible views towards La Mata Natural Park, Torrevieja.