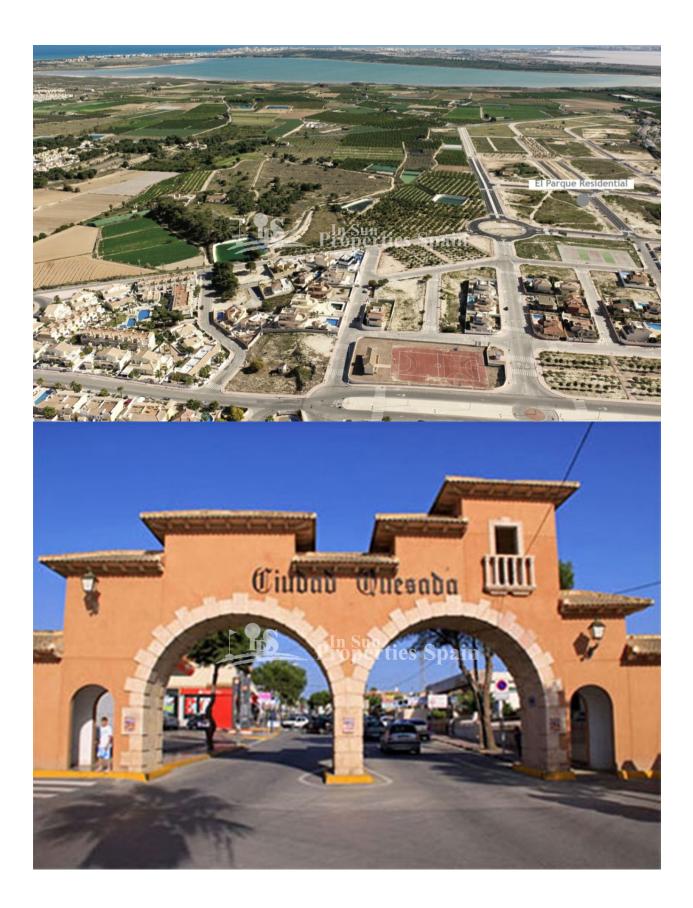

## **DESCRIPTION**

This key ready villa is located in Res Ateka, Doña Pepa. It is a family villa of modern style. The 122m2 house is divided in two floors and composed with living room, kitchen, 3 bedrooms, 2 bathrooms, 2 terraces, garden and private 50m2 solarium. Also, it has private swimming pool and parking area, inside the 305m2 plot. Includes pre-installation of air conditioning and underfloor heating in bathrooms. It is located 2 minutes from a shopping area that has all kinds of services such as bars, restaurants, supermarkets, pharmacy, etc. From the solarium, you can enjoy incredible views towards La Mata Natural Park, Torrevieja.