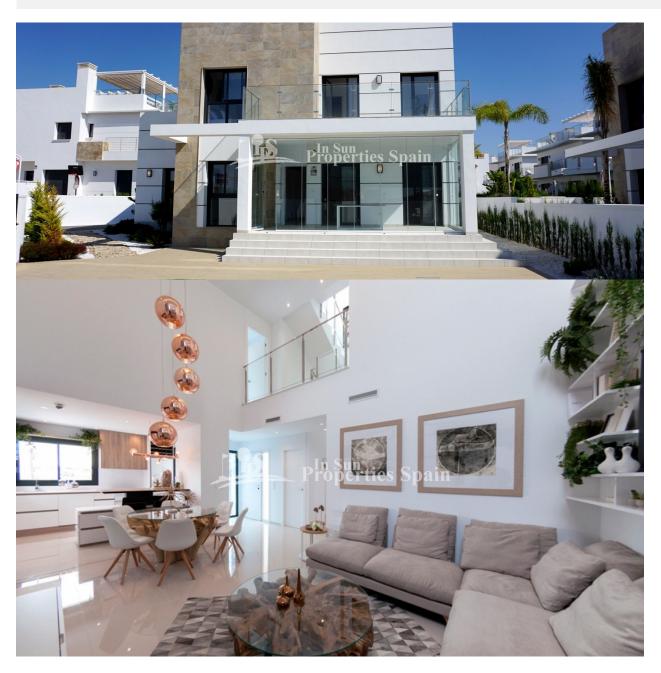

## **DESCRIPTION**

This key ready villa is located in Res Ateka, Doña Pepa. It is a family villa of modern style. The 122m2 house is divided in two floors and composed with living room, kitchen, 3 bedrooms, 2 bathrooms, 2 terraces, garden and private 50m2 solarium. Also, it has private swimming pool and parking area, inside the 305m2 plot. Includes pre-installation of air conditioning and underfloor heating in bathrooms. It is located 2 minutes from a shopping area that has all kinds of services such as bars, restaurants, supermarkets, pharmacy, etc. From the solarium, you can enjoy incredible views towards La Mata Natural Park, Torrevieja.