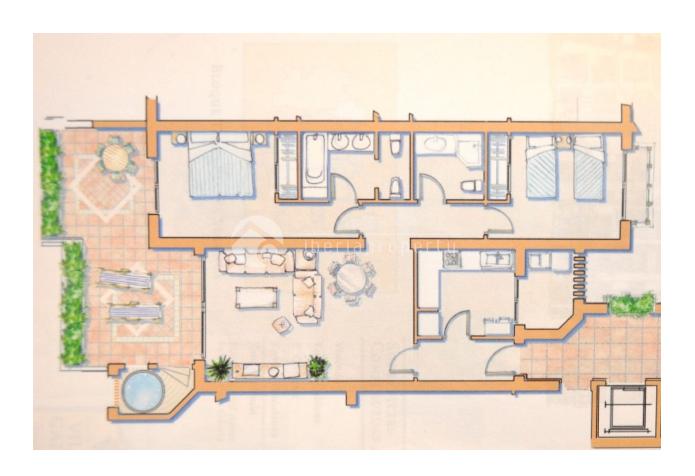

#### **DESCRIPTION**

Lovely 2 bedroom apartment in Villa Gadea, perhaps the best urbanization on the Costa Blanca. The apartment is very bright and cozy and consists of living room, two bedrooms, two bathrooms, one bathroom has a shower. Kitchen with appliances. Main bedroom has en suite bathroom with double sink and whirlpool tub. Large terrace and airy terrace with jacuzzi. Sun all day south-facing views of the communal pool and gardens and partial sea views. The apartment is built in very high building technology standard, marble floors, air conditioning, underfloor heating, electric blinds. The access garage in the same building. Elevator. Cable TV. Central heating powered on gas. Villa Gadea is a very quiet and attractive area just a stone's throw from the Mediterranean. Easy access to the beach. Villa Gadea has 10 swimming pools, very nicely landscaped yard. 24 hours security. Short distance to Altea center.