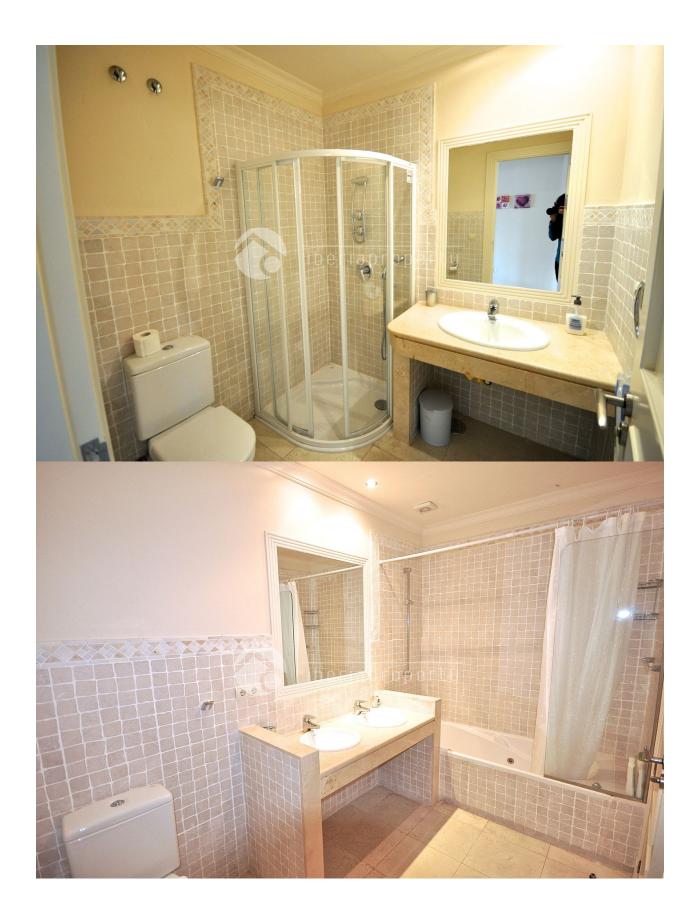

#### **DESCRIPTION**

Lovely 2 bedroom apartment in Villa Gadea, perhaps the best urbanization on the Costa Blanca. The apartment is very bright and cozy and consists of living room, two bedrooms, two bathrooms, one bathroom has a shower. Kitchen with appliances. Main bedroom has en suite bathroom with double sink and whirlpool tub. Large terrace and airy terrace with jacuzzi. Sun all day south-facing views of the communal pool and gardens and partial sea views. The apartment is built in very high building technology standard, marble floors, air conditioning, underfloor heating, electric blinds. The access garage in the same building. Elevator. Cable TV. Central heating powered on gas. Villa Gadea is a very quiet and attractive area just a stone's throw from the Mediterranean. Easy access to the beach. Villa Gadea has 10 swimming pools, very nicely landscaped yard. 24 hours security. Short distance to Altea center.