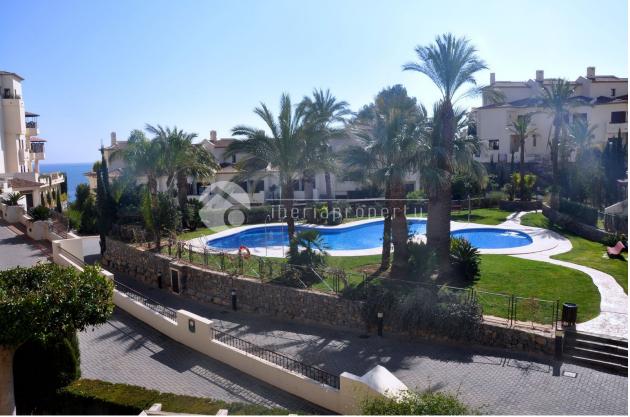

#### **DESCRIPTION**

Lovely 2 bedroom apartment in Villa Gadea, perhaps the best urbanization on the Costa Blanca. The apartment is very bright and cozy and consists of living room, two bedrooms, two bathrooms, one bathroom has a shower. Kitchen with appliances. Main bedroom has en suite bathroom with double sink and whirlpool tub. Large terrace and airy terrace with jacuzzi. Sun all day south-facing views of the communal pool and gardens and partial sea views. The apartment is built in very high building technology standard, marble floors, air conditioning, underfloor heating, electric blinds. The access garage in the same building. Elevator. Cable TV. Central heating powered on gas. Villa Gadea is a very quiet and attractive area just a stone's throw from the Mediterranean. Easy access to the beach. Villa Gadea has 10 swimming pools, very nicely landscaped yard. 24 hours security. Short distance to Altea center.

### **GARDEN AND TERRACES**

- Covered terrace
- Exterior lights
- Automatic watering system
- Fruit trees
- Palm trees
- Play Ground
- Fenced
- Lawn
- Electric gate
- Communal Garden

"OUR EXPERIENCE IS YOUR GUARANTEE"