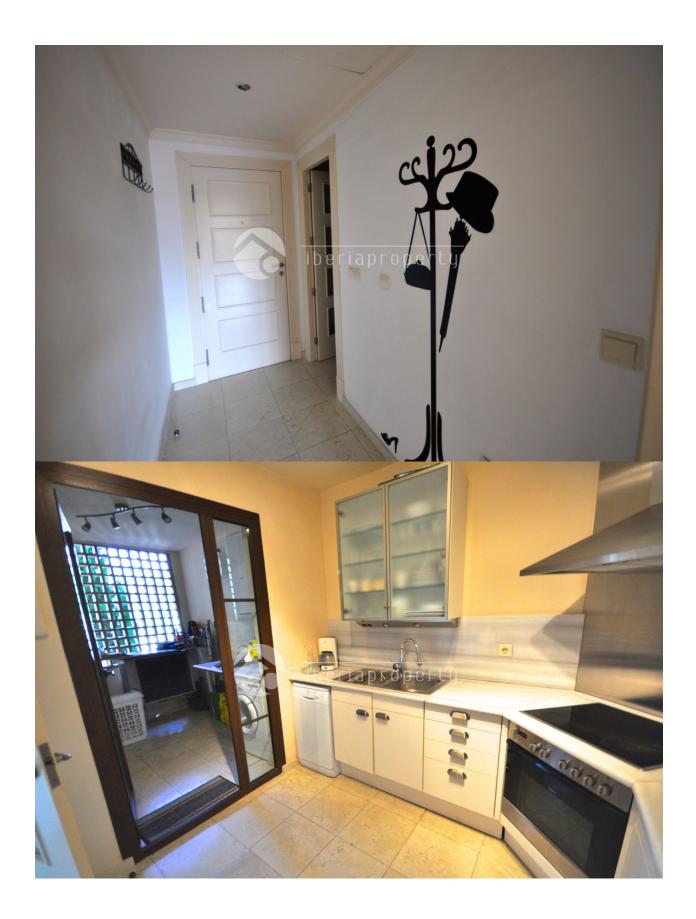

#### **DESCRIPTION**

Lovely 2 bedroom apartment in Villa Gadea, perhaps the best urbanization on the Costa Blanca. The apartment is very bright and cozy and consists of living room, two bedrooms, two bathrooms, one bathroom has a shower. Kitchen with appliances. Main bedroom has en suite bathroom with double sink and whirlpool tub. Large terrace and airy terrace with jacuzzi. Sun all day south-facing views of the communal pool and gardens and partial sea views. The apartment is built in very high building technology standard, marble floors, air conditioning, underfloor heating, electric blinds. The access garage in the same building. Elevator. Cable TV. Central heating powered on gas. Villa Gadea is a very quiet and attractive area just a stone's throw from the Mediterranean. Easy access to the beach. Villa Gadea has 10 swimming pools, very nicely landscaped yard. 24 hours security. Short distance to Altea center.

#### **KITCHEN**

South

**ORIENTATION** 

- Closed kitchen
- Equipped kitchen
- Granite countertop