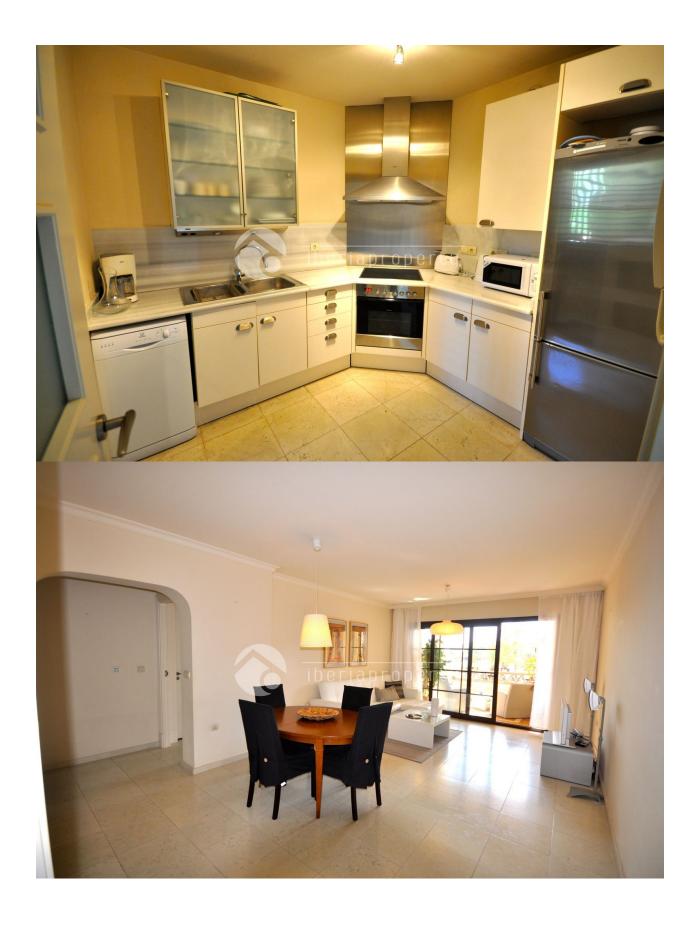

#### **DESCRIPTION**

Lovely 2 bedroom apartment in Villa Gadea, perhaps the best urbanization on the Costa Blanca. The apartment is very bright and cozy and consists of living room, two bedrooms, two bathrooms, one bathroom has a shower. Kitchen with appliances. Main bedroom has en suite bathroom with double sink and whirlpool tub. Large terrace and airy terrace with jacuzzi. Sun all day south-facing views of the communal pool and gardens and partial sea views. The apartment is built in very high building technology standard, marble floors, air conditioning, underfloor heating, electric blinds. The access garage in the same building. Elevator. Cable TV. Central heating powered on gas. Villa Gadea is a very quiet and attractive area just a stone's throw from the Mediterranean. Easy access to the beach. Villa Gadea has 10 swimming pools, very nicely landscaped yard. 24 hours security. Short distance to Altea center.

#### **KITCHEN**

South

**ORIENTATION** 

- Closed kitchen
- Equipped kitchen
- Granite countertop