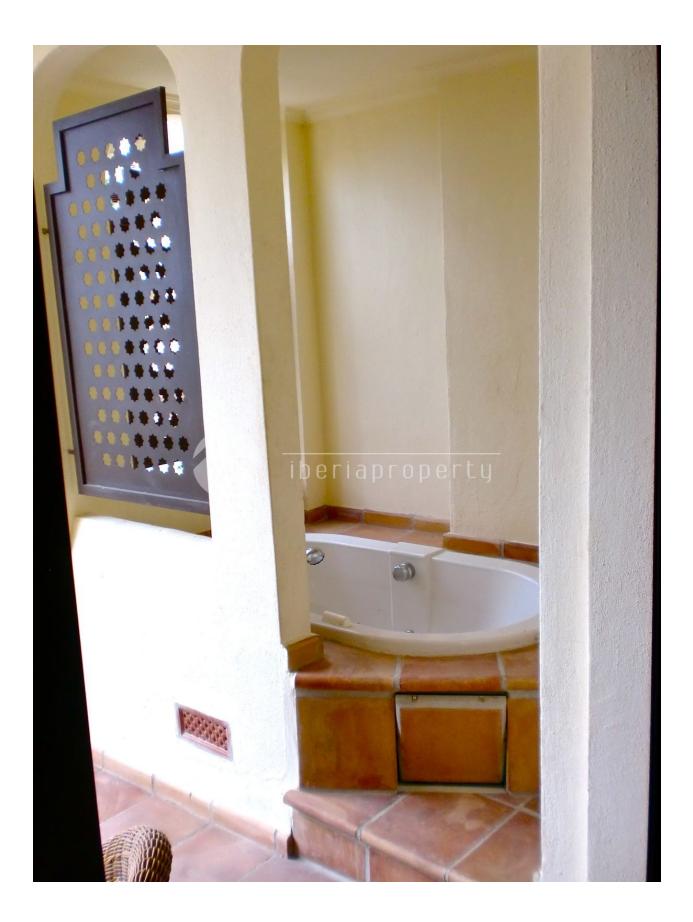

#### **DESCRIPTION**

Lovely 2 bedroom apartment in Villa Gadea, perhaps the best urbanization on the Costa Blanca. The apartment is very bright and cozy and consists of living room, two bedrooms, two bathrooms, one bathroom has a shower. Kitchen with appliances. Main bedroom has en suite bathroom with double sink and whirlpool tub. Large terrace and airy terrace with jacuzzi. Sun all day south-facing views of the communal pool and gardens and partial sea views. The apartment is built in very high building technology standard, marble floors, air conditioning, underfloor heating, electric blinds. The access garage in the same building. Elevator. Cable TV. Central heating powered on gas. Villa Gadea is a very quiet and attractive area just a stone's throw from the Mediterranean. Easy access to the beach. Villa Gadea has 10 swimming pools, very nicely landscaped yard. 24 hours security. Short distance to Altea center.