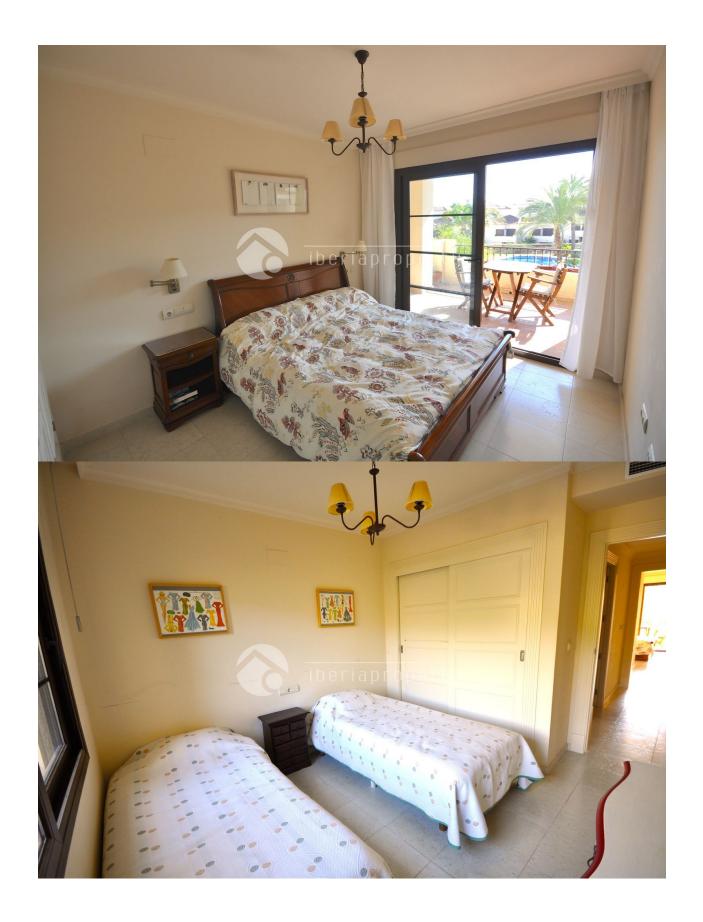

#### **DESCRIPTION**

Lovely 2 bedroom apartment in Villa Gadea, perhaps the best urbanization on the Costa Blanca. The apartment is very bright and cozy and consists of living room, two bedrooms, two bathrooms, one bathroom has a shower. Kitchen with appliances. Main bedroom has en suite bathroom with double sink and whirlpool tub. Large terrace and airy terrace with jacuzzi. Sun all day south-facing views of the communal pool and gardens and partial sea views. The apartment is built in very high building technology standard, marble floors, air conditioning, underfloor heating, electric blinds. The access garage in the same building. Elevator. Cable TV. Central heating powered on gas. Villa Gadea is a very quiet and attractive area just a stone's throw from the Mediterranean. Easy access to the beach. Villa Gadea has 10 swimming pools, very nicely landscaped yard. 24 hours security. Short distance to Altea center.