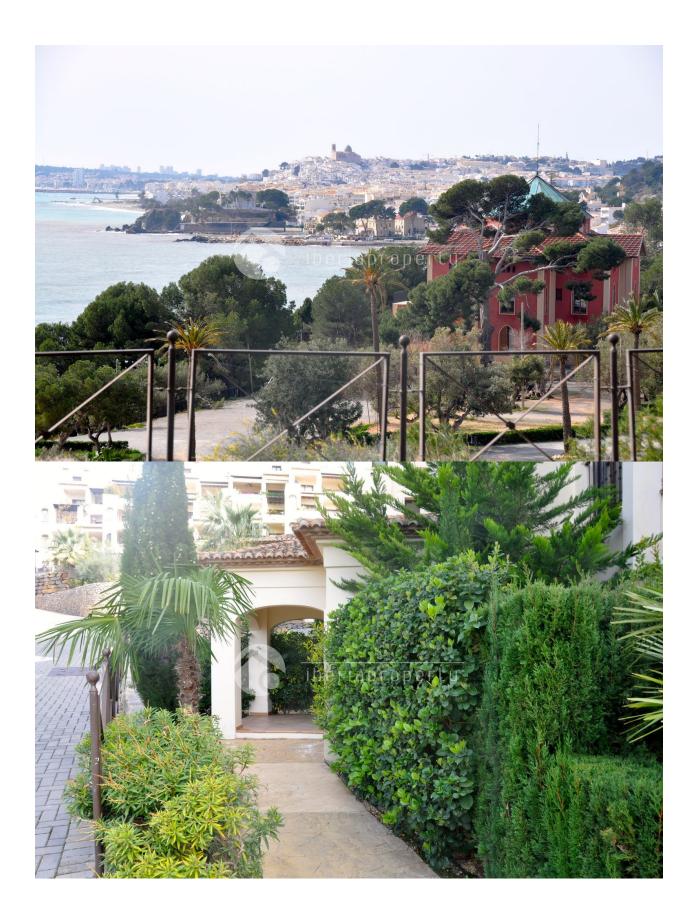

#### **DESCRIPTION**

Lovely 2 bedroom apartment in Villa Gadea, perhaps the best urbanization on the Costa Blanca. The apartment is very bright and cozy and consists of living room, two bedrooms, two bathrooms, one bathroom has a shower. Kitchen with appliances. Main bedroom has en suite bathroom with double sink and whirlpool tub. Large terrace and airy terrace with jacuzzi. Sun all day south-facing views of the communal pool and gardens and partial sea views. The apartment is built in very high building technology standard, marble floors, air conditioning, underfloor heating, electric blinds. The access garage in the same building. Elevator. Cable TV. Central heating powered on gas. Villa Gadea is a very quiet and attractive area just a stone's throw from the Mediterranean. Easy access to the beach. Villa Gadea has 10 swimming pools, very nicely landscaped yard. 24 hours security. Short distance to Altea center.

### **DISTANCE TO:**

Beach: 200 m

Airport: 50 Km

Town center: 4 Km