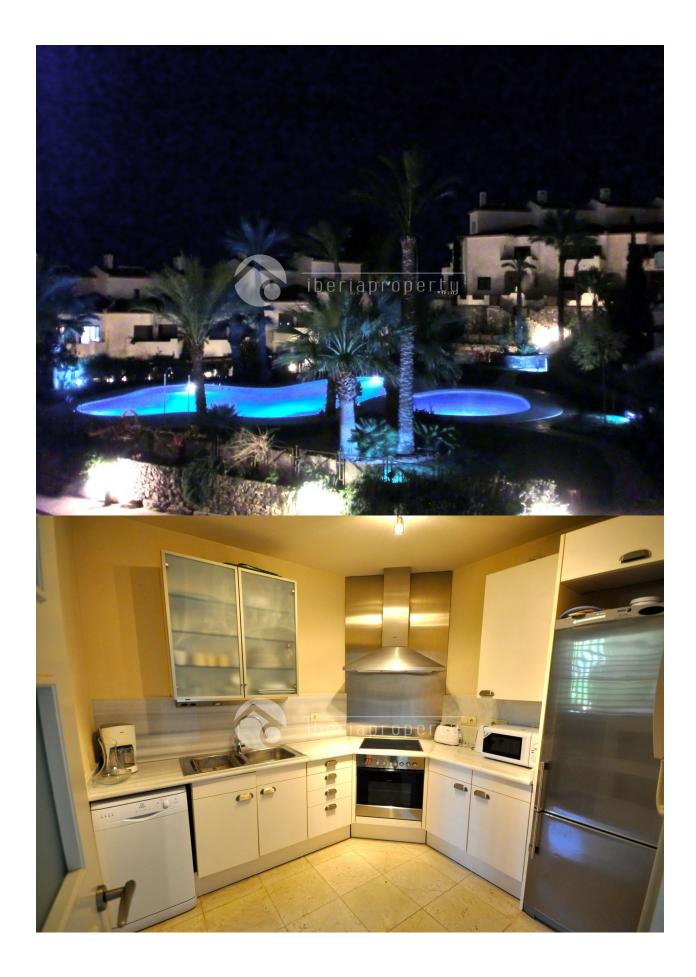

#### **DESCRIPTION**

Lovely 2 bedroom apartment in Villa Gadea, perhaps the best urbanization on the Costa Blanca. The apartment is very bright and cozy and consists of living room, two bedrooms, two bathrooms, one bathroom has a shower. Kitchen with appliances. Main bedroom has en suite bathroom with double sink and whirlpool tub. Large terrace and airy terrace with jacuzzi. Sun all day south-facing views of the communal pool and gardens and partial sea views. The apartment is built in very high building technology standard, marble floors, air conditioning, underfloor heating, electric blinds. The access garage in the same building. Elevator. Cable TV. Central heating powered on gas. Villa Gadea is a very quiet and attractive area just a stone's throw from the Mediterranean. Easy access to the beach. Villa Gadea has 10 swimming pools, very nicely landscaped yard. 24 hours security. Short distance to Altea center.

#### **KITCHEN**

South

**ORIENTATION** 

- Closed kitchen
- Equipped kitchen
- Granite countertop