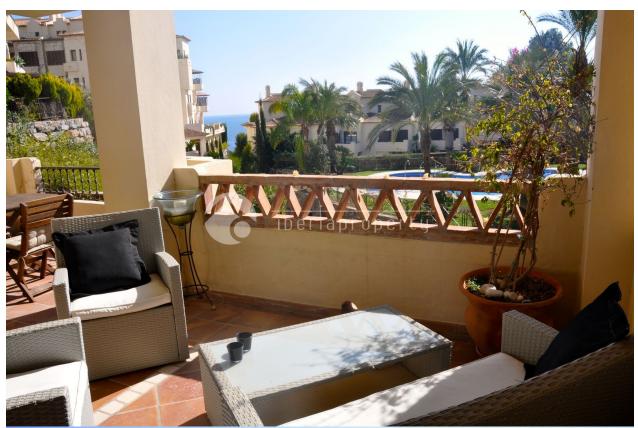

#### **DESCRIPTION**

Lovely 2 bedroom apartment in Villa Gadea, perhaps the best urbanization on the Costa Blanca. The apartment is very bright and cozy and consists of living room, two bedrooms, two bathrooms, one bathroom has a shower. Kitchen with appliances. Main bedroom has en suite bathroom with double sink and whirlpool tub. Large terrace and airy terrace with jacuzzi. Sun all day south-facing views of the communal pool and gardens and partial sea views. The apartment is built in very high building technology standard, marble floors, air conditioning, underfloor heating, electric blinds. The access garage in the same building. Elevator. Cable TV. Central heating powered on gas. Villa Gadea is a very quiet and attractive area just a stone's throw from the Mediterranean. Easy access to the beach. Villa Gadea has 10 swimming pools, very nicely landscaped yard. 24 hours security. Short distance to Altea center.

### **GARDEN AND TERRACES**

- Covered terrace
- Exterior lights
- Automatic watering system
- Fruit trees
- Palm trees
- Play Ground
- Fenced
- Lawn
- Electric gate
- Communal Garden

"OUR EXPERIENCE IS YOUR GUARANTEE"