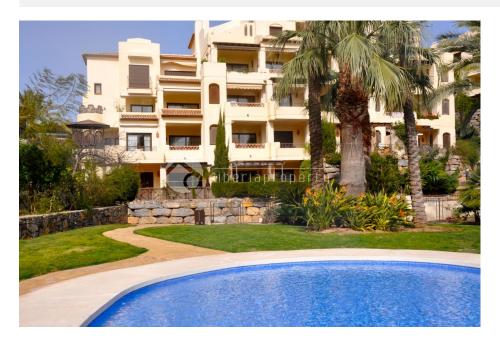

#### **DESCRIPTION**

Lovely 2 bedroom apartment in Villa Gadea, perhaps the best urbanization on the Costa Blanca. The apartment is very bright and cozy and consists of living room, two bedrooms, two bathrooms, one bathroom has a shower. Kitchen with appliances. Main bedroom has en suite bathroom with double sink and whirlpool tub. Large terrace and airy terrace with jacuzzi. Sun all day south-facing views of the communal pool and gardens and partial sea views. The apartment is built in very high building technology standard, marble floors, air conditioning, underfloor heating, electric blinds. The access garage in the same building. Elevator. Cable TV. Central heating powered on gas. Villa Gadea is a very quiet and attractive area just a stone's throw from the Mediterranean. Easy access to the beach. Villa Gadea has 10 swimming pools, very nicely landscaped yard. 24 hours security. Short distance to Altea center.

### **GARDEN AND TERRACES**

- Covered terrace
- Exterior lights
- Automatic watering system
- Fruit trees
- Palm trees
- Play Ground
- Fenced
- Lawn
- Electric gate
- Communal Garden

"OUR EXPERIENCE IS YOUR GUARANTEE"