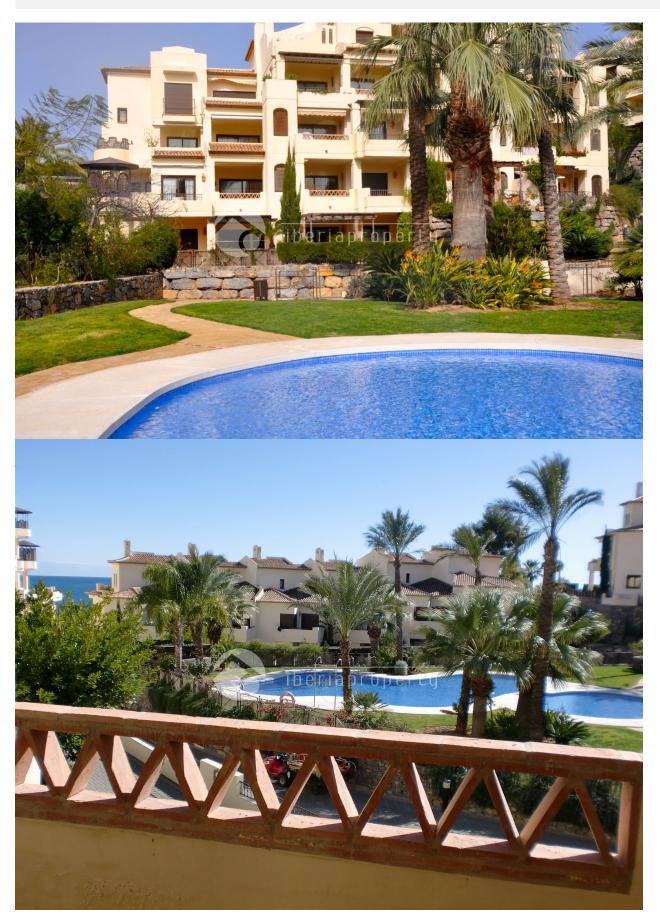

#### **DESCRIPTION**

Lovely 2 bedroom apartment in Villa Gadea, perhaps the best urbanization on the Costa Blanca. The apartment is very bright and cozy and consists of living room, two bedrooms, two bathrooms, one bathroom has a shower. Kitchen with appliances. Main bedroom has en suite bathroom with double sink and whirlpool tub. Large terrace and airy terrace with jacuzzi. Sun all day south-facing views of the communal pool and gardens and partial sea views. The apartment is built in very high building technology standard, marble floors, air conditioning, underfloor heating, electric blinds. The access garage in the same building. Elevator. Cable TV. Central heating powered on gas. Villa Gadea is a very quiet and attractive area just a stone's throw from the Mediterranean. Easy access to the beach. Villa Gadea has 10 swimming pools, very nicely landscaped yard. 24 hours security. Short distance to Altea center.

### **GARDEN AND TERRACES**

- Covered terrace
- Exterior lights
- Automatic watering system
- Fruit trees
- Palm trees
- Play Ground
- Fenced
- Lawn
- Electric gate
- Communal Garden

"OUR EXPERIENCE IS YOUR GUARANTEE"