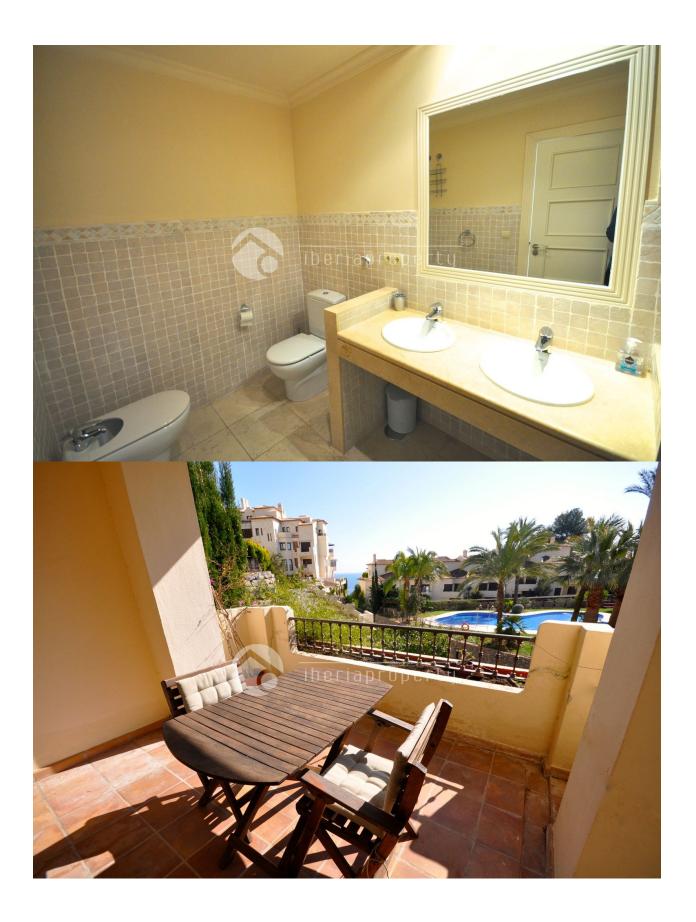

#### **DESCRIPTION**

Lovely 2 bedroom apartment in Villa Gadea, perhaps the best urbanization on the Costa Blanca. The apartment is very bright and cozy and consists of living room, two bedrooms, two bathrooms, one bathroom has a shower. Kitchen with appliances. Main bedroom has en suite bathroom with double sink and whirlpool tub. Large terrace and airy terrace with jacuzzi. Sun all day south-facing views of the communal pool and gardens and partial sea views. The apartment is built in very high building technology standard, marble floors, air conditioning, underfloor heating, electric blinds. The access garage in the same building. Elevator. Cable TV. Central heating powered on gas. Villa Gadea is a very quiet and attractive area just a stone's throw from the Mediterranean. Easy access to the beach. Villa Gadea has 10 swimming pools, very nicely landscaped yard. 24 hours security. Short distance to Altea center.