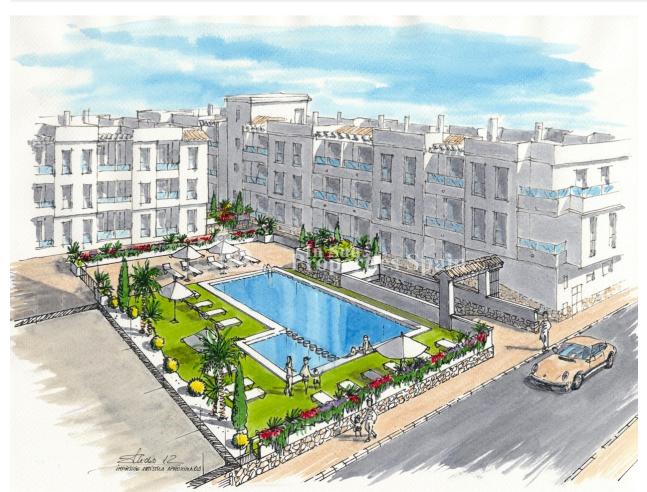

## **DESCRIPTION**

KEY READY 1,2 and 3 Bedroom Apartments just 700m from Playa del Cura Beach, TORREVIEJA. ALL INCLUDE FURNITURE PACK, WHITE GOODS, CURTAINS/BLINDS, PRE INSTALLATION OF A/C, INTERIOR AND EXTERIOR LIGHTING, BATHROOM FURNITURE, MIRRORS AND SHOWER SCREENS!! Apartments are set over the Ground floor, First floor and Attic with solarium. Located on a secured residential complex the apartments offer an open living/dining area with a modern fitted kitchen and a minimum 4m2 private terrace. They have a double aspect, offering plenty of light throughout. Set within landscaped gardens complete with communal swimming pool and underground garage. Located near a range of supermarkets, cafes, restaurants, medical centre, shopping centres, promenade, Port and just 700m from Cura Beach, one of the finest beaches in Torrevieja. Airports: Alicante - Approx 50 mins drive San Javier - Approx 30 mins drive