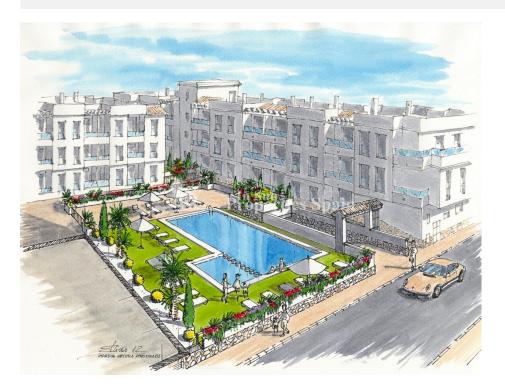

## **DESCRIPTION**

KEY READY 1,2 and 3 Bedroom Apartments just 700m from Playa del Cura Beach, TORREVIEJA. ALL INCLUDE FURNITURE PACK, WHITE GOODS, CURTAINS/BLINDS, PRE INSTALLATION OF A/C, INTERIOR AND EXTERIOR LIGHTING, BATHROOM FURNITURE, MIRRORS AND SHOWER SCREENS!! Apartments are set over the Ground floor, First floor and Attic with solarium. Located on a secured residential complex the apartments offer an open living/dining area with a modern fitted kitchen and a minimum 4m2 private terrace. They have a double aspect, offering plenty of light throughout. Set within landscaped gardens complete with communal swimming pool and underground garage. Located near a range of supermarkets, cafes, restaurants, medical centre, shopping centres, promenade, Port and just 700m from Cura Beach, one of the finest beaches in Torrevieja. Airports: Alicante - Approx 50 mins drive San Javier - Approx 30 mins drive

## **ENERGETIC CERTIFIED**

| STYLE    | VIEWS           | ORIENTATION | FURNITURE   |
|----------|-----------------|-------------|-------------|
| • Modern | Panoramic views | South west  | • Furnished |
| PARKING  | FLOARING        | GARDEN AND  | EXTRA       |
|          | TERRACES        |             |             |