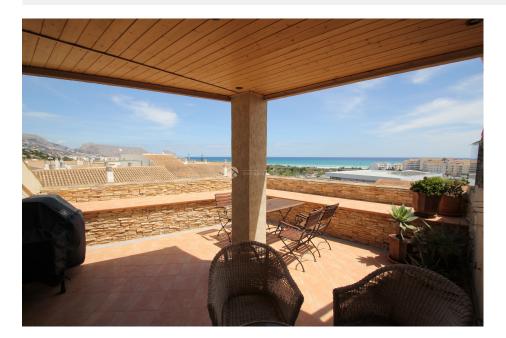

# DESCRIPTION

Penthouse in Altea with 2 terraces facing both morning and evening sun. Magnificant sea and mountain view. Walking distance to old town, the beach walk with all the restaurants, harbour and the beach. The apartment has aircondition/heatpump and central heating in all rooms. Spacious livingroom, 65 m2 with merbau wood floor. Good size kitchen conected to a covered terrace with glassroof which can be opened electricaly. Garage and storage in the basement. High tecnical standard with extra insulation. One owner property, never rented, looks like new. The property had 3 bedrooms on the drawings and a part of the livingroom can easily be transformed back to this if needed

## **VIEWS**

- Panoramic views
- Mountain views

## **GARDEN AND TERRACES**

- Covered terrace
- Open terrace