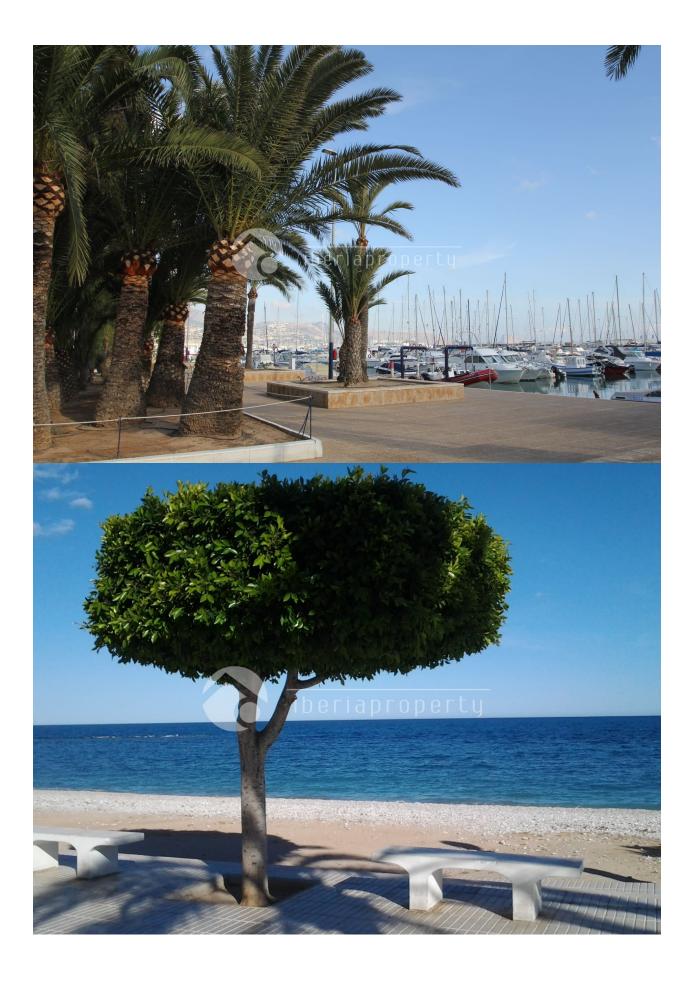

# DESCRIPTION

Penthouse in Altea with 2 terraces facing both morning and evening sun. Magnificant sea and mountain view. Walking distance to old town, the beach walk with all the restaurants, harbour and the beach. The apartment has aircondition/heatpump and central heating in all rooms. Spacious livingroom, 65 m2 with merbau wood floor. Good size kitchen conected to a covered terrace with glassroof which can be opened electricaly. Garage and storage in the basement. High tecnical standard with extra insulation. One owner property, never rented, looks like new. The property had 3 bedrooms on the drawings and a part of the livingroom can easily be transformed back to this if needed

## **DISTANCE TO:**

Beach: 500 m

Airport: 70 Km

Town center: 200 m