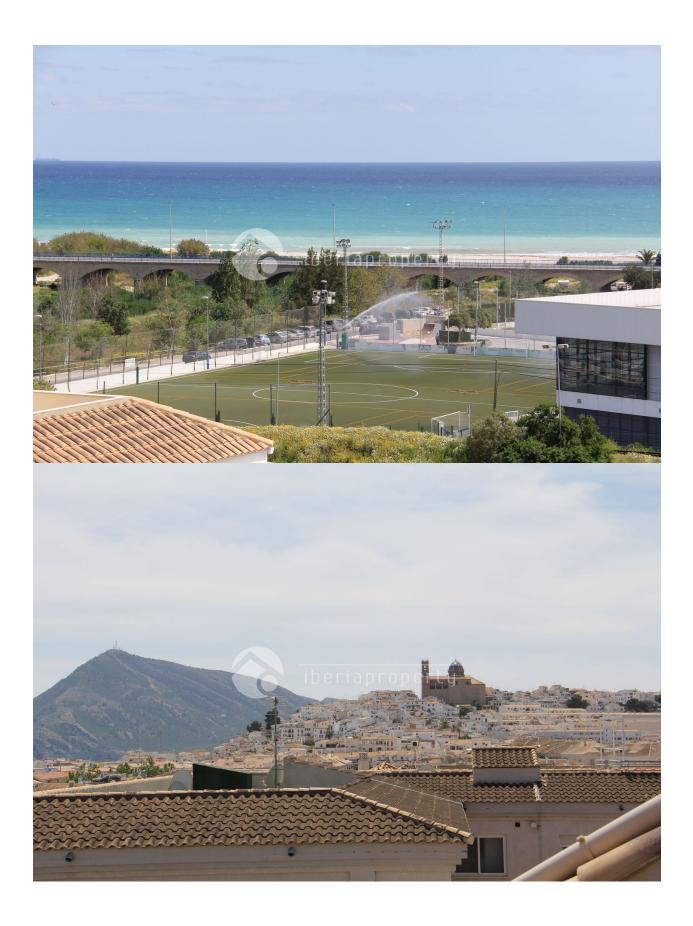

# DESCRIPTION

Penthouse in Altea with 2 terraces facing both morning and evening sun. Magnificant sea and mountain view. Walking distance to old town, the beach walk with all the restaurants, harbour and the beach. The apartment has aircondition/heatpump and central heating in all rooms. Spacious livingroom, 65 m2 with merbau wood floor. Good size kitchen conected to a covered terrace with glassroof which can be opened electricaly. Garage and storage in the basement. High tecnical standard with extra insulation. One owner property, never rented, looks like new. The property had 3 bedrooms on the drawings and a part of the livingroom can easily be transformed back to this if needed

## **VIEWS**

- Panoramic views
- Mountain views

## **DISTANCE TO:**

Beach: 500 m

Airport: 70 Km

Town center: 200 m