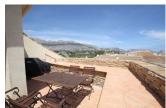

# DESCRIPTION

Penthouse in Altea with 2 terraces facing both morning and evening sun. Magnificant sea and mountain view. Walking distance to old town, the beach walk with all the restaurants, harbour and the beach. The apartment has aircondition/heatpump and central heating in all rooms. Spacious livingroom, 65 m2 with merbau wood floor. Good size kitchen conected to a covered terrace with glassroof which can be opened electricaly. Garage and storage in the basement. High tecnical standard with extra insulation. One owner property, never rented, looks like new. The property had 3 bedrooms on the drawings and a part of the livingroom can easily be transformed back to this if needed

## **GARDEN AND TERRACES**

- Covered terrace
- Open terrace