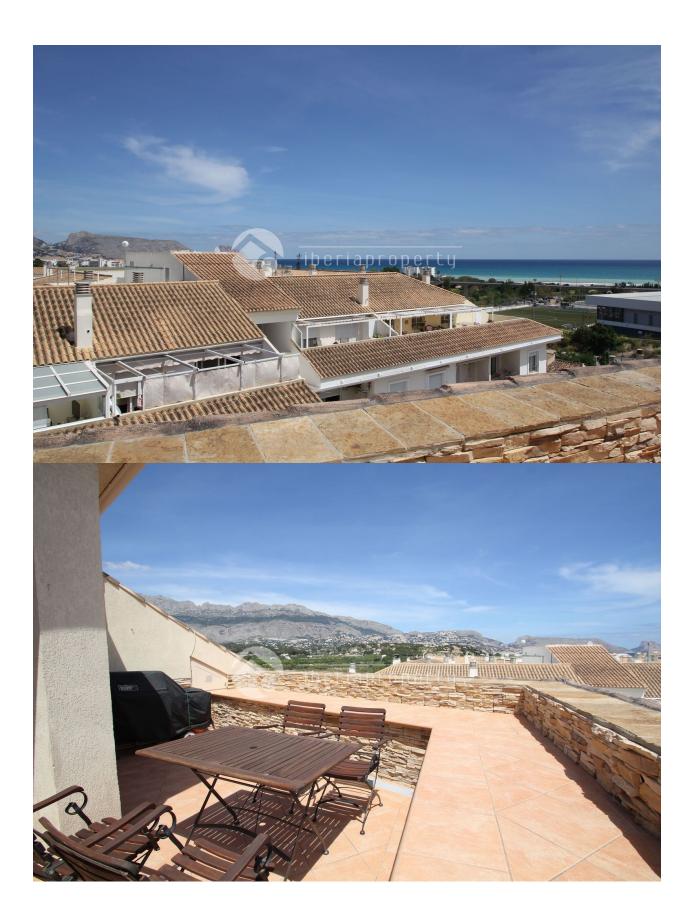

# DESCRIPTION

Penthouse in Altea with 2 terraces facing both morning and evening sun. Magnificant sea and mountain view. Walking distance to old town, the beach walk with all the restaurants, harbour and the beach. The apartment has aircondition/heatpump and central heating in all rooms. Spacious livingroom, 65 m2 with merbau wood floor. Good size kitchen conected to a covered terrace with glassroof which can be opened electricaly. Garage and storage in the basement. High tecnical standard with extra insulation. One owner property, never rented, looks like new. The property had 3 bedrooms on the drawings and a part of the livingroom can easily be transformed back to this if needed

## **VIEWS**

- Panoramic views
- Mountain views

## **GARDEN AND TERRACES**

- Covered terrace
- Open terrace

## **DISTANCE TO:**

Beach: 500 m

Airport: 70 Km

Town center: 200 m