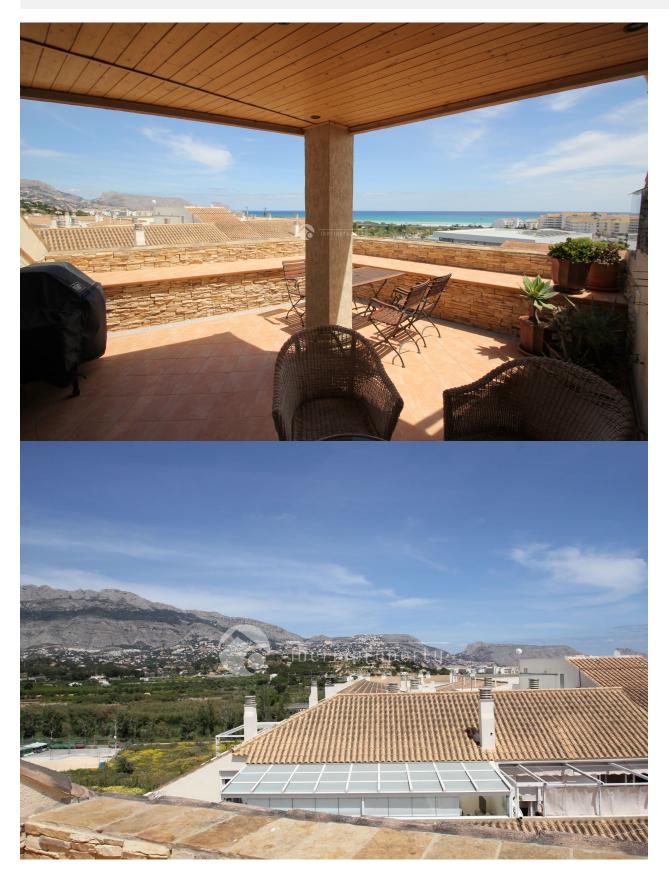

# DESCRIPTION

Penthouse in Altea with 2 terraces facing both morning and evening sun. Magnificant sea and mountain view. Walking distance to old town, the beach walk with all the restaurants, harbour and the beach. The apartment has aircondition/heatpump and central heating in all rooms. Spacious livingroom, 65 m2 with merbau wood floor. Good size kitchen conected to a covered terrace with glassroof which can be opened electricaly. Garage and storage in the basement. High tecnical standard with extra insulation. One owner property, never rented, looks like new. The property had 3 bedrooms on the drawings and a part of the livingroom can easily be transformed back to this if needed

## **VIEWS**

- Panoramic views
- Mountain views

## **GARDEN AND TERRACES**

- Covered terrace
- Open terrace

## **DISTANCE TO:**

Beach: 500 m

Airport: 70 Km

Town center: 200 m