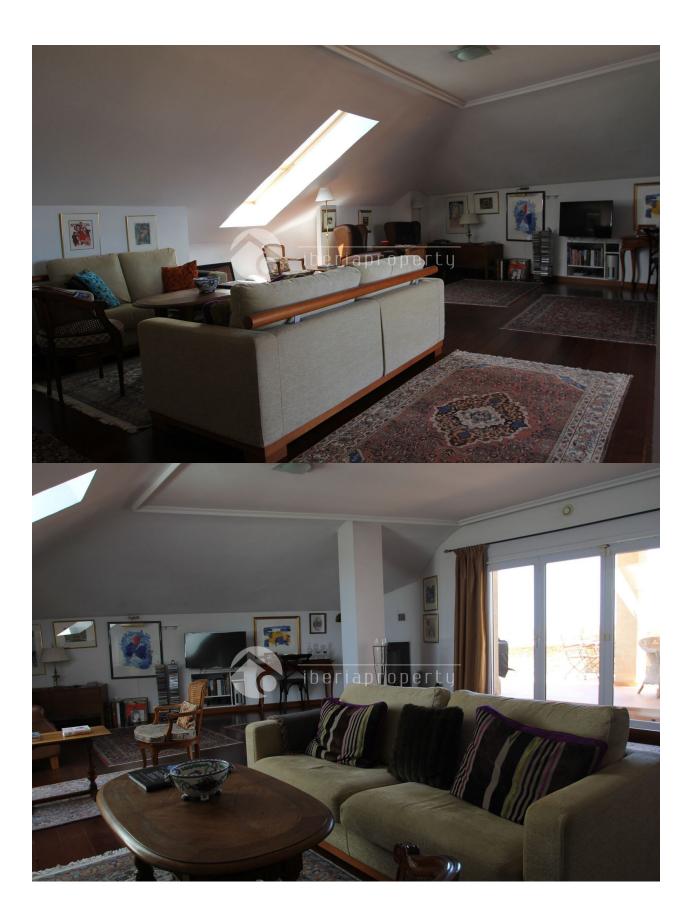

# DESCRIPTION

Penthouse in Altea with 2 terraces facing both morning and evening sun. Magnificant sea and mountain view. Walking distance to old town, the beach walk with all the restaurants, harbour and the beach. The apartment has aircondition/heatpump and central heating in all rooms. Spacious livingroom, 65 m2 with merbau wood floor. Good size kitchen conected to a covered terrace with glassroof which can be opened electricaly. Garage and storage in the basement. High tecnical standard with extra insulation. One owner property, never rented, looks like new. The property had 3 bedrooms on the drawings and a part of the livingroom can easily be transformed back to this if needed