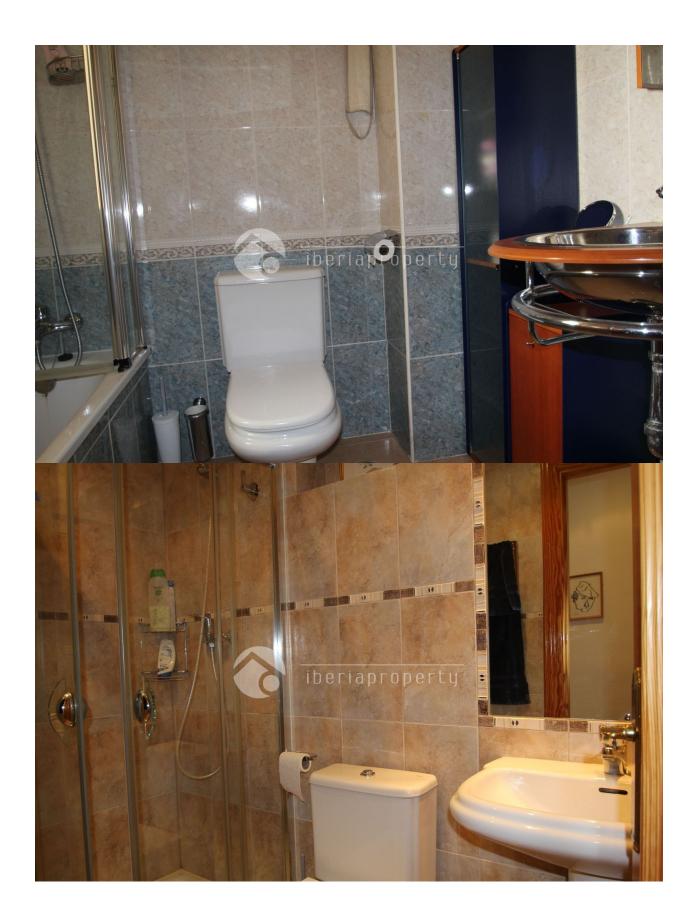

odern

## **VIEWS**

- Panoramic views
- Mountain views

### **ORIENTATION**

South east

# **FLOARING**

#### • Tile floors

- Wooden floors

### **EXTRA**

- Built in wardrobes
- · Reinforced door
- Double glazed windows
- Door bell with camera
- Satellite TV
- Storage room
- Laundry room
- Water softener
- Internet
- Concierge

- Sea views

### **FURNITURE**

Not furnished

# **KITCHEN**

- Open kitchen
- Equipped kitchen Granite countertop

## **AIRCONDITIONING**

- Livingroom
- Kitchen
- Bedrooms

### **PARKING**

Garage no Cars: 1

## **GARDEN AND TERRACES**

- Covered terrace
- Open terrace

## **DISTANCE TO:**

Beach: 500 m

Airport: 70 Km

Town center: 200 m

### **MAIN LIVING AREA**

· Bathroom en-suite

# **HEATING**

- Central gas heating
- Radiators
- Fireplace gas



























"OUR EXPERIENCE IS YOUR GUARANTEE"