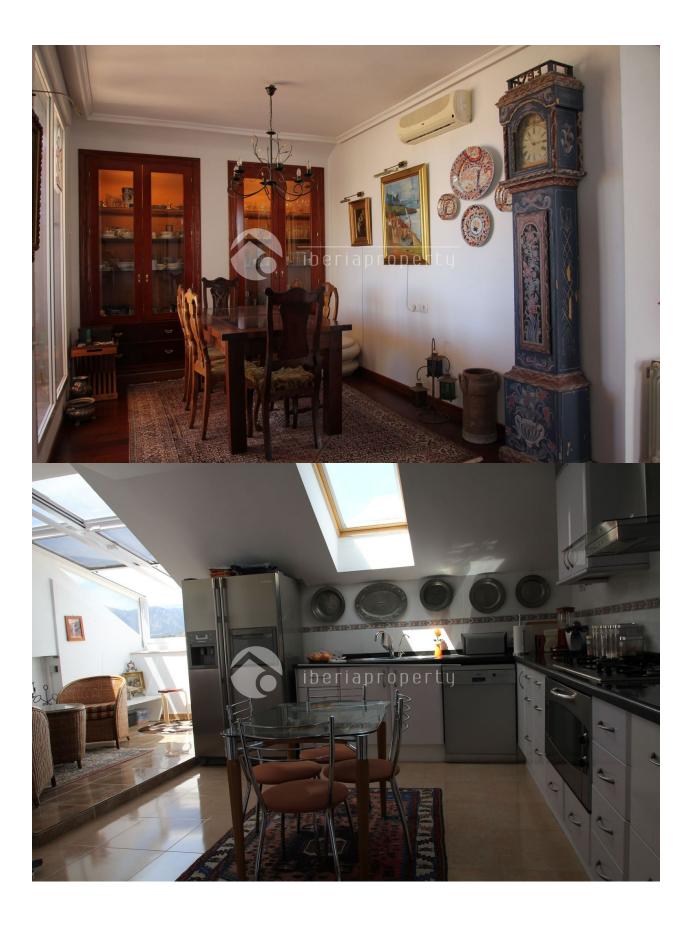

# DESCRIPTION

Penthouse in Altea with 2 terraces facing both morning and evening sun. Magnificant sea and mountain view. Walking distance to old town, the beach walk with all the restaurants, harbour and the beach. The apartment has aircondition/heatpump and central heating in all rooms. Spacious livingroom, 65 m2 with merbau wood floor. Good size kitchen conected to a covered terrace with glassroof which can be opened electricaly. Garage and storage in the basement. High tecnical standard with extra insulation. One owner property, never rented, looks like new. The property had 3 bedrooms on the drawings and a part of the livingroom can easily be transformed back to this if needed

# **KITCHEN**

- Open kitchen
- Equipped kitchen Granite countertop