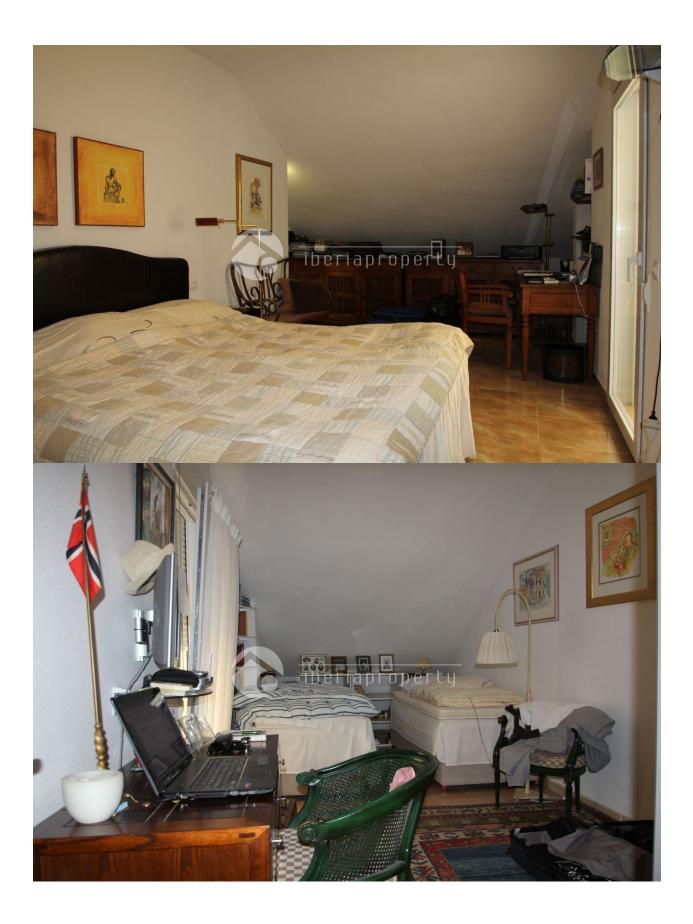

# DESCRIPTION

Penthouse in Altea with 2 terraces facing both morning and evening sun. Magnificant sea and mountain view. Walking distance to old town, the beach walk with all the restaurants, harbour and the beach. The apartment has aircondition/heatpump and central heating in all rooms. Spacious livingroom, 65 m2 with merbau wood floor. Good size kitchen conected to a covered terrace with glassroof which can be opened electricaly. Garage and storage in the basement. High tecnical standard with extra insulation. One owner property, never rented, looks like new. The property had 3 bedrooms on the drawings and a part of the livingroom can easily be transformed back to this if needed