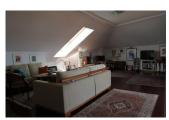

# DESCRIPTION

Penthouse in Altea with 2 terraces facing both morning and evening sun. Magnificant sea and mountain view. Walking distance to old town, the beach walk with all the restaurants, harbour and the beach. The apartment has aircondition/heatpump and central heating in all rooms. Spacious livingroom, 65 m2 with merbau wood floor. Good size kitchen conected to a covered terrace with glassroof which can be opened electricaly. Garage and storage in the basement. High tecnical standard with extra insulation. One owner property, never rented, looks like new. The property had 3 bedrooms on the drawings and a part of the livingroom can easily be transformed back to this if needed