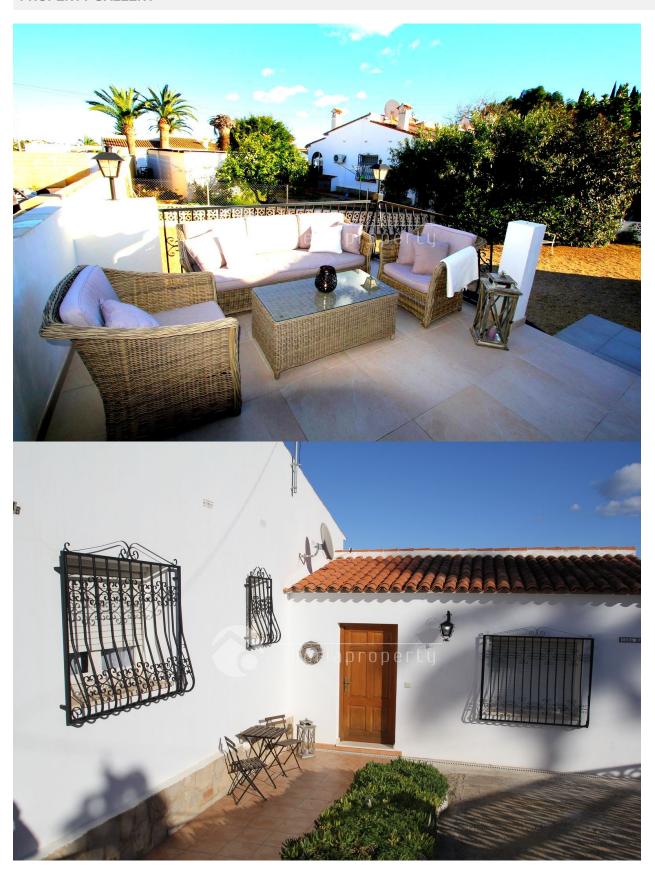

#### **DESCRIPTION**

Beautiful south facing semi-detached in Foya Blanca. Large new terraces on both sides of the house. Large outdoor kitchen / barbecue with seating area with space for 10 people. This villa has access to a large communal pool and tennis court. Walking distance to grocery store and a couple of restaurants on site Foya Blanca. Villa Zone "Foya Blanca" has a sunny, green and lush atmosphere, and is surrounded by orange farms and magnificent mountains. In close proximity you find excellent walks both on foot and by bicycle, and a short distance from all amenities in Alfas del Pi (2.5 km), Altea (3 km) and Albir (3 km) The plot has a lovely landscaped garden with fruit trees. The residence has been recently refurbished, including a new bathroom with underfloor heating, new electrical enclosures and new airconditioning system. With over 300 days of sunshine a year, this is a great place to relax and enjoy the weather. This property is very well maintained and worth a visit.

# ITCHEN GARDEN AN TERRACES

Open kitchen Equipped kitchen Granite countertop

- Covered terrace
- Open terrace
- Exterior lights
- Fruit trees
- Palm trees
- Landscaped
- Fenced
- · Stone walls
- Outdoor kitchen
- BBQ/grill
- Private garden