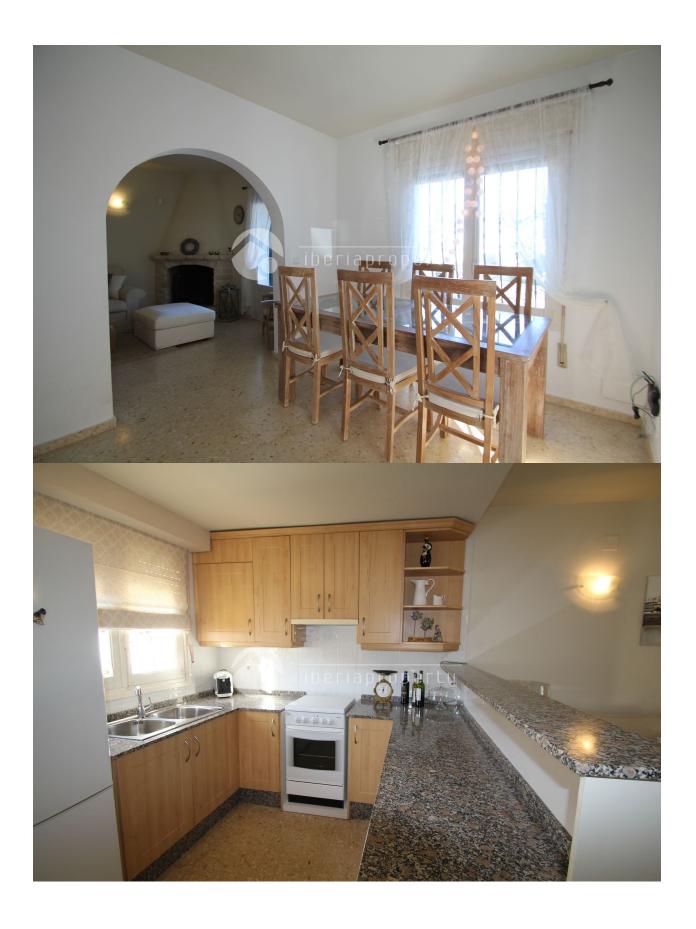

# ITCHEN GARDEN AN TERRACES

Open kitchen Equipped kitchen Granite countertop

- Covered terrace
- Open terrace
- Exterior lights
- Fruit trees
- Palm trees
- Landscaped
- Fenced
- · Stone walls
- Outdoor kitchen
- BBQ/grill
- Private garden