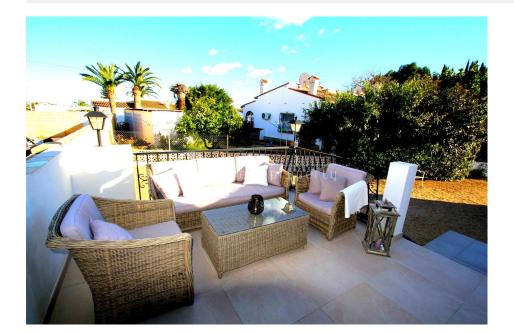

#### **DESCRIPTION**

Beautiful south facing semi-detached in Foya Blanca. Large new terraces on both sides of the house. Large outdoor kitchen / barbecue with seating area with space for 10 people. This villa has access to a large communal pool and tennis court. Walking distance to grocery store and a couple of restaurants on site Foya Blanca. Villa Zone "Foya Blanca" has a sunny, green and lush atmosphere, and is surrounded by orange farms and magnificent mountains. In close proximity you find excellent walks both on foot and by bicycle, and a short distance from all amenities in Alfas del Pi (2.5 km), Altea (3 km) and Albir (3 km) The plot has a lovely landscaped garden with fruit trees. The residence has been recently refurbished, including a new bathroom with underfloor heating, new electrical enclosures and new airconditioning system. With over 300 days of sunshine a year, this is a great place to relax and enjoy the weather. This property is very well maintained and worth a visit.

# ITCHEN GARDEN AN TERRACES

Open kitchen Equipped kitchen Granite countertop

- Covered terrace
- Open terrace
- Exterior lights
- Fruit trees
- Palm trees
- Landscaped
- Fenced
- · Stone walls
- Outdoor kitchen
- BBQ/grill
- Private garden