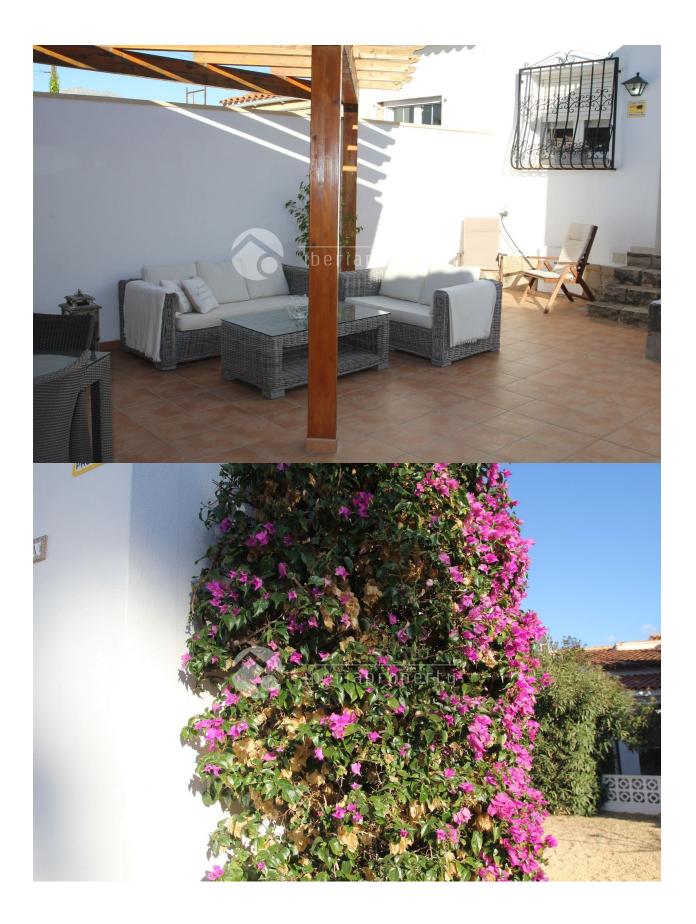

#### **DESCRIPTION**

Beautiful south facing semi-detached in Foya Blanca. Large new terraces on both sides of the house. Large outdoor kitchen / barbecue with seating area with space for 10 people. This villa has access to a large communal pool and tennis court. Walking distance to grocery store and a couple of restaurants on site Foya Blanca. Villa Zone "Foya Blanca" has a sunny, green and lush atmosphere, and is surrounded by orange farms and magnificent mountains. In close proximity you find excellent walks both on foot and by bicycle, and a short distance from all amenities in Alfas del Pi (2.5 km), Altea (3 km) and Albir (3 km) The plot has a lovely landscaped garden with fruit trees. The residence has been recently refurbished, including a new bathroom with underfloor heating, new electrical enclosures and new airconditioning system. With over 300 days of sunshine a year, this is a great place to relax and enjoy the weather. This property is very well maintained and worth a visit.

# ITCHEN GARDEN AN TERRACES

Open kitchen Equipped kitchen Granite countertop

- Covered terrace
- Open terrace
- Exterior lights
- Fruit trees
- Palm trees
- Landscaped
- Fenced
- · Stone walls
- Outdoor kitchen
- BBQ/grill
- Private garden