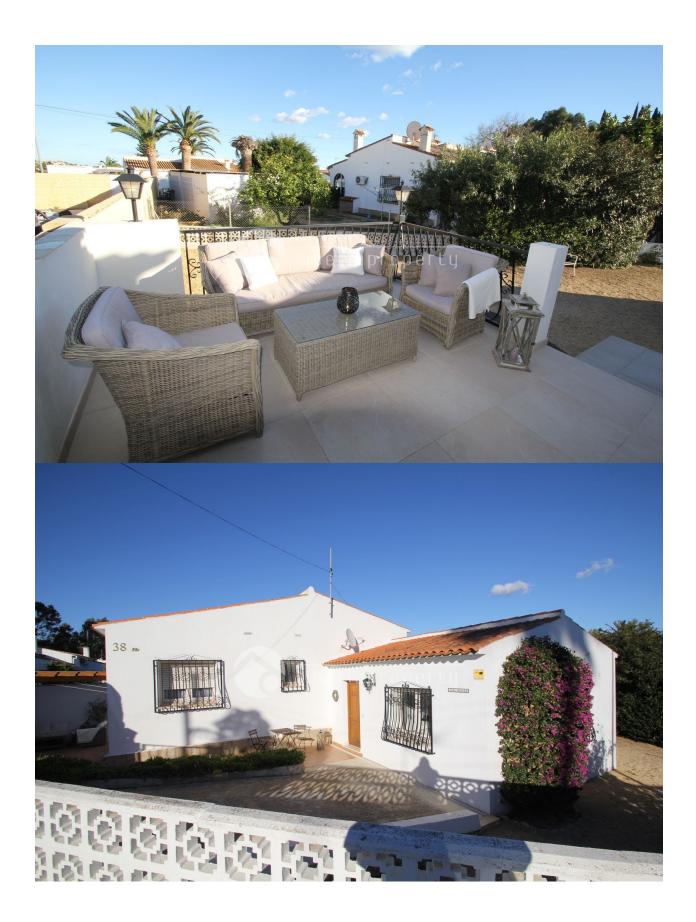

#### **DESCRIPTION**

Beautiful south facing semi-detached in Foya Blanca. Large new terraces on both sides of the house. Large outdoor kitchen / barbecue with seating area with space for 10 people. This villa has access to a large communal pool and tennis court. Walking distance to grocery store and a couple of restaurants on site Foya Blanca. Villa Zone "Foya Blanca" has a sunny, green and lush atmosphere, and is surrounded by orange farms and magnificent mountains. In close proximity you find excellent walks both on foot and by bicycle, and a short distance from all amenities in Alfas del Pi (2.5 km), Altea (3 km) and Albir (3 km) The plot has a lovely landscaped garden with fruit trees. The residence has been recently refurbished, including a new bathroom with underfloor heating, new electrical enclosures and new airconditioning system. With over 300 days of sunshine a year, this is a great place to relax and enjoy the weather. This property is very well maintained and worth a visit.

# ITCHEN GARDEN AN TERRACES

Open kitchen Equipped kitchen Granite countertop

- Covered terrace
- Open terrace
- Exterior lights
- Fruit trees
- Palm trees
- Landscaped
- Fenced
- · Stone walls
- Outdoor kitchen
- BBQ/grill
- Private garden