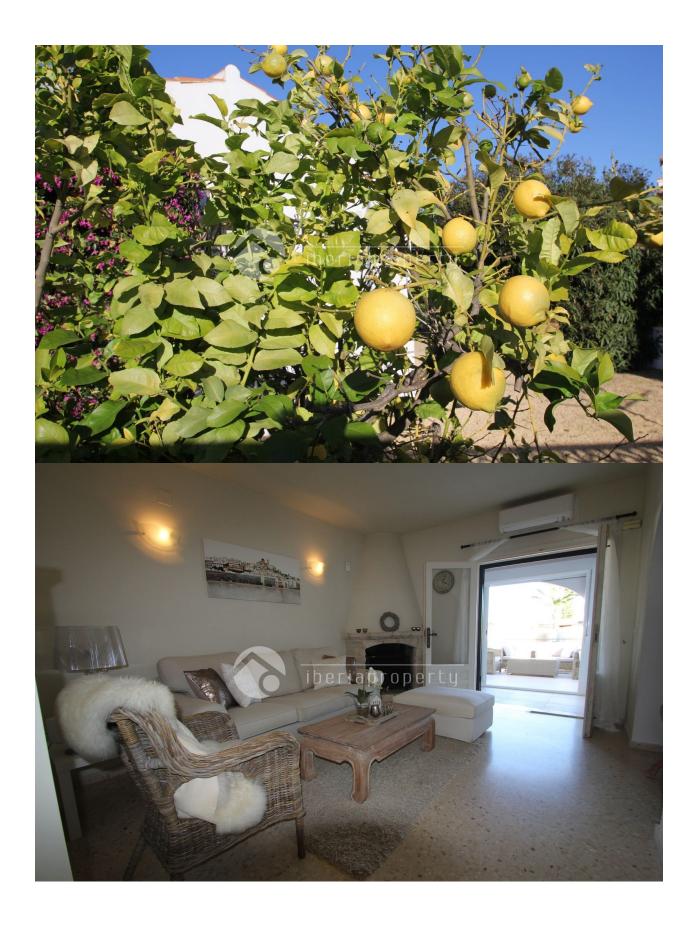

#### **DESCRIPTION**

Beautiful south facing semi-detached in Foya Blanca. Large new terraces on both sides of the house. Large outdoor kitchen / barbecue with seating area with space for 10 people. This villa has access to a large communal pool and tennis court. Walking distance to grocery store and a couple of restaurants on site Foya Blanca. Villa Zone "Foya Blanca" has a sunny, green and lush atmosphere, and is surrounded by orange farms and magnificent mountains. In close proximity you find excellent walks both on foot and by bicycle, and a short distance from all amenities in Alfas del Pi (2.5 km), Altea (3 km) and Albir (3 km) The plot has a lovely landscaped garden with fruit trees. The residence has been recently refurbished, including a new bathroom with underfloor heating, new electrical enclosures and new airconditioning system. With over 300 days of sunshine a year, this is a great place to relax and enjoy the weather. This property is very well maintained and worth a visit.

# ITCHEN GARDEN AN TERRACES

Open kitchen Equipped kitchen Granite countertop

- Covered terrace
- Open terrace
- Exterior lights
- Fruit trees
- Palm trees
- Landscaped
- Fenced
- · Stone walls
- Outdoor kitchen
- BBQ/grill
- Private garden