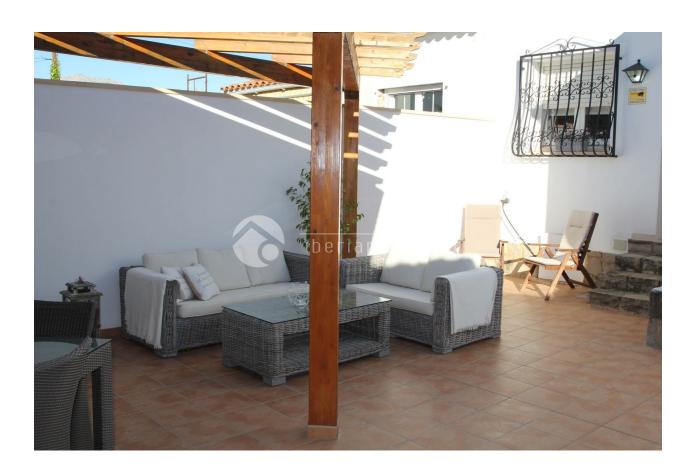

#### **DESCRIPTION**

Beautiful south facing semi-detached in Foya Blanca. Large new terraces on both sides of the house. Large outdoor kitchen / barbecue with seating area with space for 10 people. This villa has access to a large communal pool and tennis court. Walking distance to grocery store and a couple of restaurants on site Foya Blanca. Villa Zone "Foya Blanca" has a sunny, green and lush atmosphere, and is surrounded by orange farms and magnificent mountains. In close proximity you find excellent walks both on foot and by bicycle, and a short distance from all amenities in Alfas del Pi (2.5 km), Altea (3 km) and Albir (3 km) The plot has a lovely landscaped garden with fruit trees. The residence has been recently refurbished, including a new bathroom with underfloor heating, new electrical enclosures and new airconditioning system. With over 300 days of sunshine a year, this is a great place to relax and enjoy the weather. This property is very well maintained and worth a visit.

# ITCHEN GARDEN AN TERRACES

Open kitchen Equipped kitchen Granite countertop

- Covered terrace
- Open terrace
- Exterior lights
- Fruit trees
- Palm trees
- Landscaped
- Fenced
- · Stone walls
- Outdoor kitchen
- BBQ/grill
- Private garden