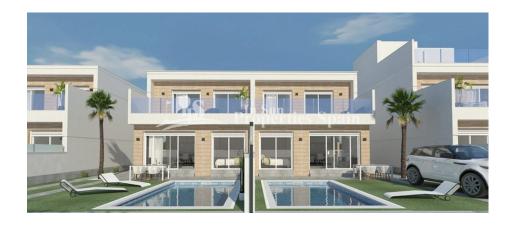

#### **DESCRIPTION**

This new development is located in SAN PEDRO DEL PINTAR, next to the Salinas Natural Park of San Pedro, a few meters from the beaches of the MAR MENOR and Mediterranean Sea, and only a few meters from the town center. Last remaining SEMI-DETACHED 111m2 villa on two floors, with three bedrooms and two bathrooms. Individual swimming pool with Jacuzzi within a 184m2 plot. Ground floor with open modern integrated kitchen, dining /living area, 1 double bedroom 1 bedrooms and sunny terraces with pool views, first floor with 2 bedrooms with fitted wardrobe,1 bathrooms and 19m2 Terrace and 93m2 garden. Modern style finishes and built in the best quality materials. Walking distance to restaurants, bars, supermarket and all amenities. This area has a Thalassotherapy SPA Hotel and also offers a variety of sports activities, including seasonal water sports, you can choose from 5 Championship

golf courses all within 10 minutes drive — the Pinatar arena is 5 minutes walk away with football, gym, cricket and tennis courts. 15 minutes drive to San Javier Murcia-Airport and 45 minutes to Alicante-Airport