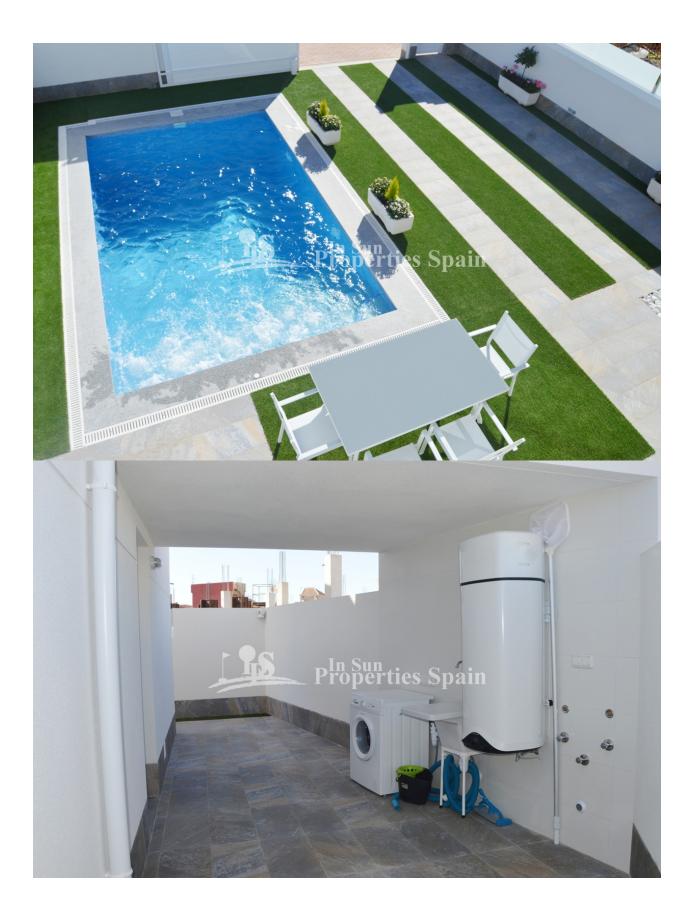

#### **DESCRIPTION**

This new development is located in SAN PEDRO DEL PINTAR, next to the Salinas Natural Park of San Pedro, a few meters from the beaches of the MAR MENOR and Mediterranean Sea, and only a few meters from the town center. Last remaining SEMI-DETACHED 111m2 villa on two floors, with three bedrooms and two bathrooms. Individual swimming pool with Jacuzzi within a 184m2 plot. Ground floor with open modern integrated kitchen, dining /living area, 1 double bedroom 1 bedrooms and sunny terraces with pool views, first floor with 2 bedrooms with fitted wardrobe,1 bathrooms and 19m2 Terrace and 93m2 garden. Modern style finishes and built in the best quality materials. Walking distance to restaurants, bars, supermarket and all amenities. This area has a Thalassotherapy SPA Hotel and also offers a variety of sports activities, including seasonal water sports, you can choose from 5 Championship

# GARDEN AND TERRACES

- Open terrace
- Exterior lights
- Palm trees
- Landscaped
- Fenced
- Stone walls
- Private garden