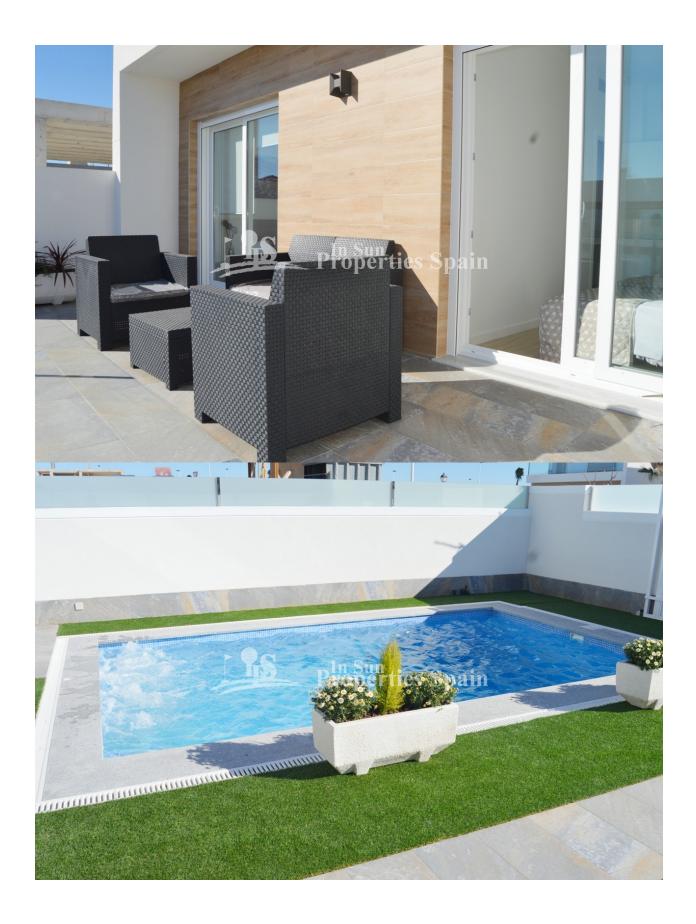

#### **DESCRIPTION**

This new development is located in SAN PEDRO DEL PINTAR, next to the Salinas Natural Park of San Pedro, a few meters from the beaches of the MAR MENOR and Mediterranean Sea, and only a few meters from the town center. Last remaining SEMI-DETACHED 111m2 villa on two floors, with three bedrooms and two bathrooms. Individual swimming pool with Jacuzzi within a 184m2 plot. Ground floor with open modern integrated kitchen, dining /living area, 1 double bedroom 1 bedrooms and sunny terraces with pool views, first floor with 2 bedrooms with fitted wardrobe,1 bathrooms and 19m2 Terrace and 93m2 garden. Modern style finishes and built in the best quality materials. Walking distance to restaurants, bars, supermarket and all amenities. This area has a Thalassotherapy SPA Hotel and also offers a variety of sports activities, including seasonal water sports, you can choose from 5 Championship

# GARDEN AND TERRACES

- Open terrace
- Exterior lights
- Palm trees
- Landscaped
- Fenced
- Stone walls
- Private garden