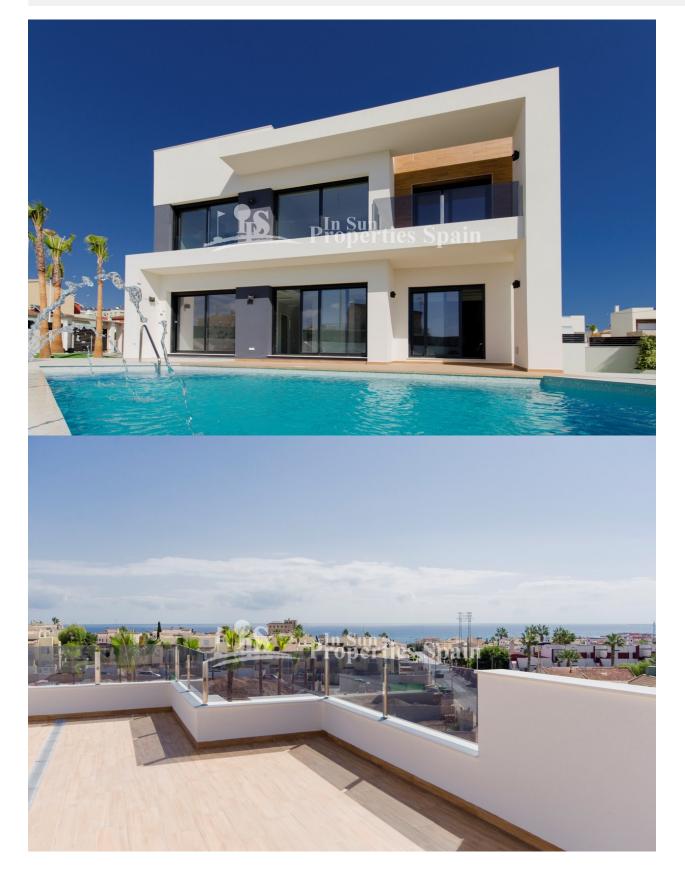

### VIEWS

Panoramic views

Sea views

FURNITURE

• Furnished

**KITCHEN** 

### AIRCONDITIONING

• Central airconditioning

**DISTANCE TO :** 

MAIN LIVING AREA

· Bathroom en-suite

• Central electric heating

• Floor heating bathrooms

Beach : 500 m

# TERRACES

- Covered terrace
- Open terrace
- Exterior lights
- Automatic watering system
- Palm trees
- Landscaped
- Fenced
- Stone walls
- Private garden