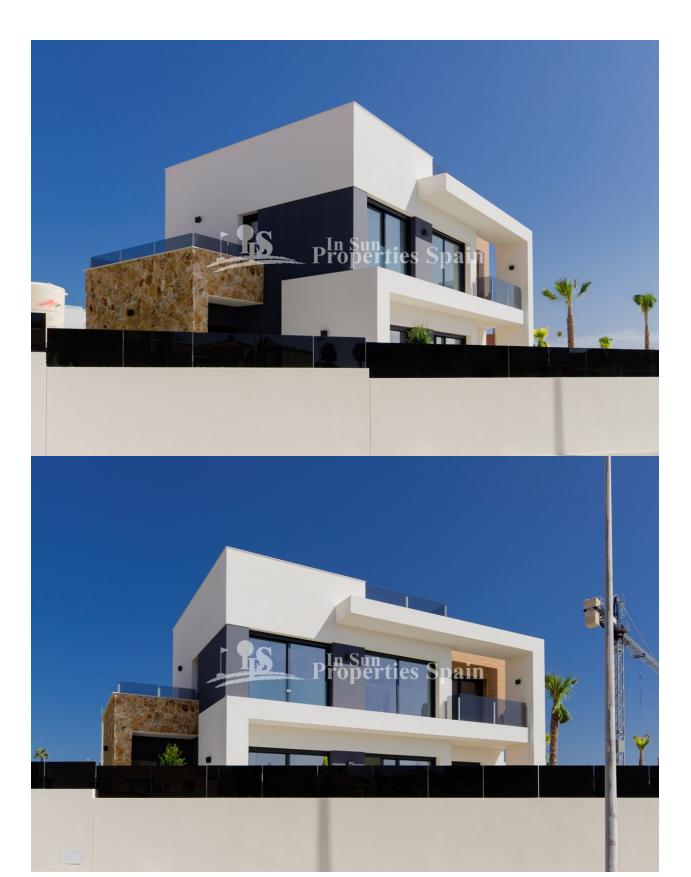

### **ENERGETIC CERTIFIED**



### **STYLE**

- Modern
- Contemporary

### VIEWS

Panoramic views

Sea views

FURNITURE

• Furnished

**KITCHEN** 

### AIRCONDITIONING

• Central airconditioning

**DISTANCE TO :** 

MAIN LIVING AREA

· Bathroom en-suite

• Central electric heating

• Floor heating bathrooms

Beach : 500 m

Airport: 40 Km Town center : 1 Km

HEATING

# PARKING

Parking no Cars: 1

# GARDEN AND

# TERRACES

- Covered terrace
- Open terrace
- Exterior lights
- Automatic watering system
- Palm trees
- Landscaped
- Fenced
- Stone walls
- Private garden

## ORIENTATION

### South west

- FLOARING
  - Tile floors
  - Stone floors
- Open kitchen

  - Equipped kitchenGranite countertop

#### **EXTRA**

- · Built in wardrobes
- Double glazed windows

## PROPERTY GALLERY

















"OUR EXPERIENCE IS YOUR GUARANTEE"