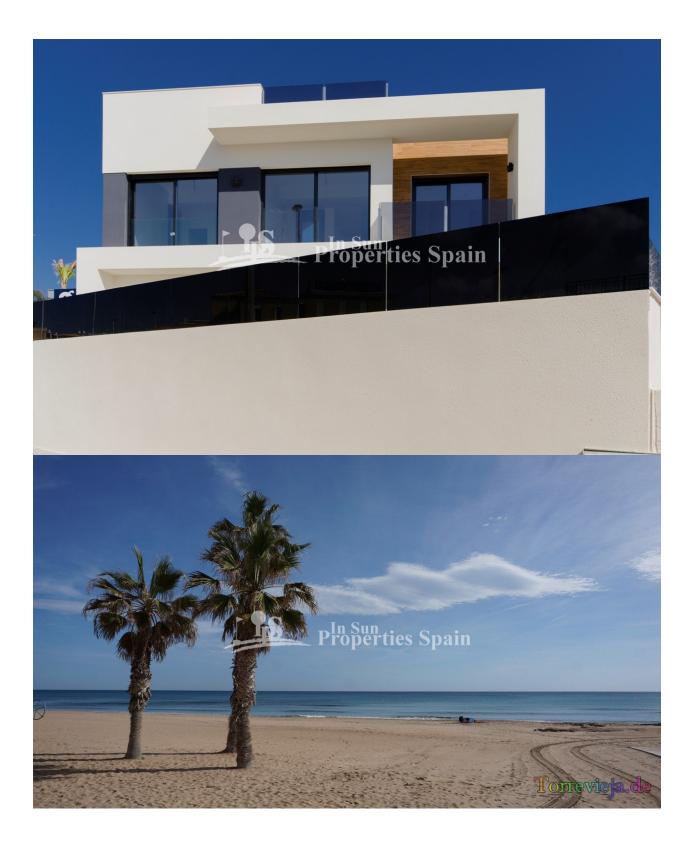

### DESCRIPTION

New modern style luxury detached Villa in TORREVIEJA, AGUAS NUEVAS. This Titan model of 119m2 boasts 4 bedrooms, 4 bathrooms, 72m2 basement and 7x3 private swimming pool occupying a 320m2 plot. This model goes beyond in both the modern the design and luxury comfort. Torrevieja is a beautiful seaside town, situated in the southern part of Alicante province, the nearest airports are Murcia in 24km and Alicante in 36km. Famous for it's picturesque natural park, surrounded by La Mata lagoons, in walking distance to perfect sandy beaches and golf courses. The area offers a bus connection Torrevieja – La Mata route, also it's linked with the N-332 road Alicante – Cartagena, which offers easy access to the commercial centres such as Las Habaneras Centre, Carrefour, Commercial Centre La Zenia Boulevard, main Torrevieja Hospital and supermarkets Mercadona, Supercor and Alcampo.

### VIEWS

Panoramic views

Sea views

FURNITURE

• Furnished

**KITCHEN** 

### AIRCONDITIONING

• Central airconditioning

**DISTANCE TO :** 

MAIN LIVING AREA

· Bathroom en-suite

• Central electric heating

• Floor heating bathrooms

Beach : 500 m

Airport: 40 Km Town center : 1 Km

HEATING