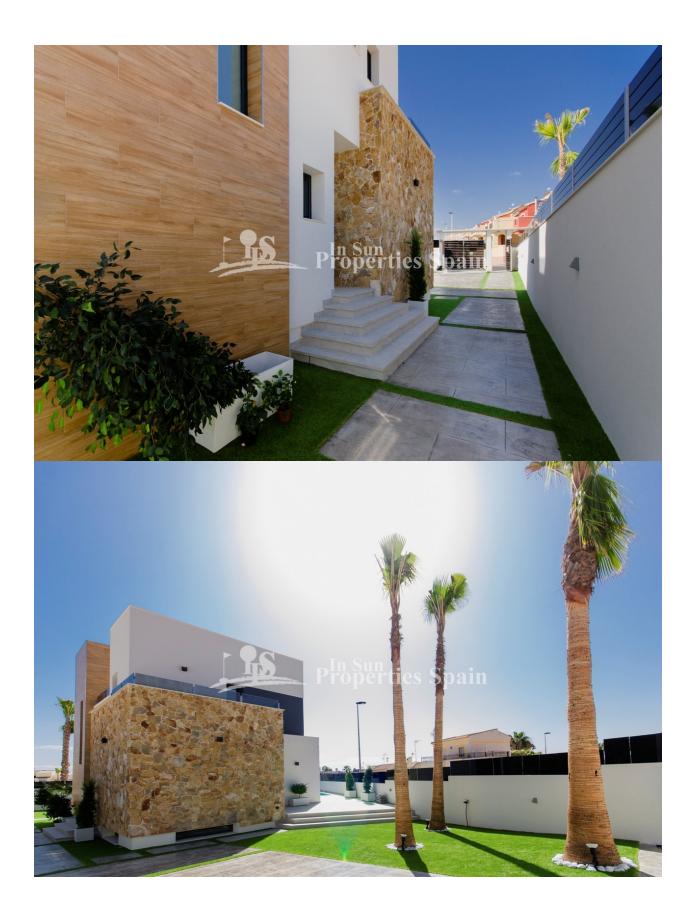

# TERRACES

- Covered terrace
- Open terrace
- Exterior lights
- Automatic watering system
- Palm trees
- Landscaped
- Fenced
- Stone walls
- Private garden