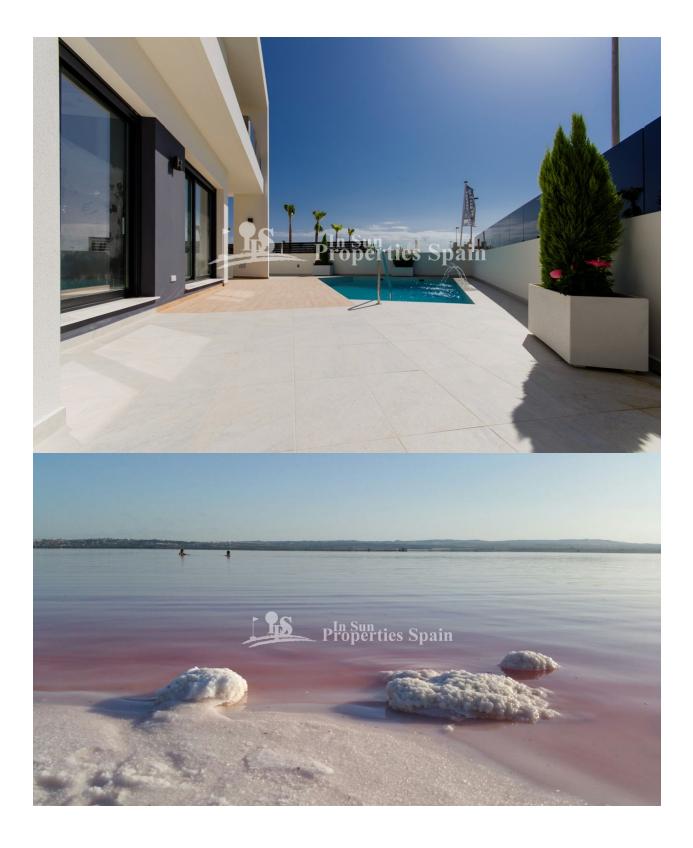

### DESCRIPTION

New modern style luxury detached Villa in TORREVIEJA, AGUAS NUEVAS. This Titan model of 119m2 boasts 4 bedrooms, 4 bathrooms, 72m2 basement and 7x3 private swimming pool occupying a 320m2 plot. This model goes beyond in both the modern the design and luxury comfort. Torrevieja is a beautiful seaside town, situated in the southern part of Alicante province, the nearest airports are Murcia in 24km and Alicante in 36km. Famous for it's picturesque natural park, surrounded by La Mata lagoons, in walking distance to perfect sandy beaches and golf courses. The area offers a bus connection Torrevieja – La Mata route, also it's linked with the N-332 road Alicante – Cartagena, which offers easy access to the commercial centres such as Las Habaneras Centre, Carrefour, Commercial Centre La Zenia Boulevard, main Torrevieja Hospital and supermarkets Mercadona, Supercor and Alcampo.

# TERRACES

- Covered terrace
- Open terrace
- Exterior lights
- Automatic watering system
- Palm trees
- Landscaped
- Fenced
- Stone walls
- Private garden