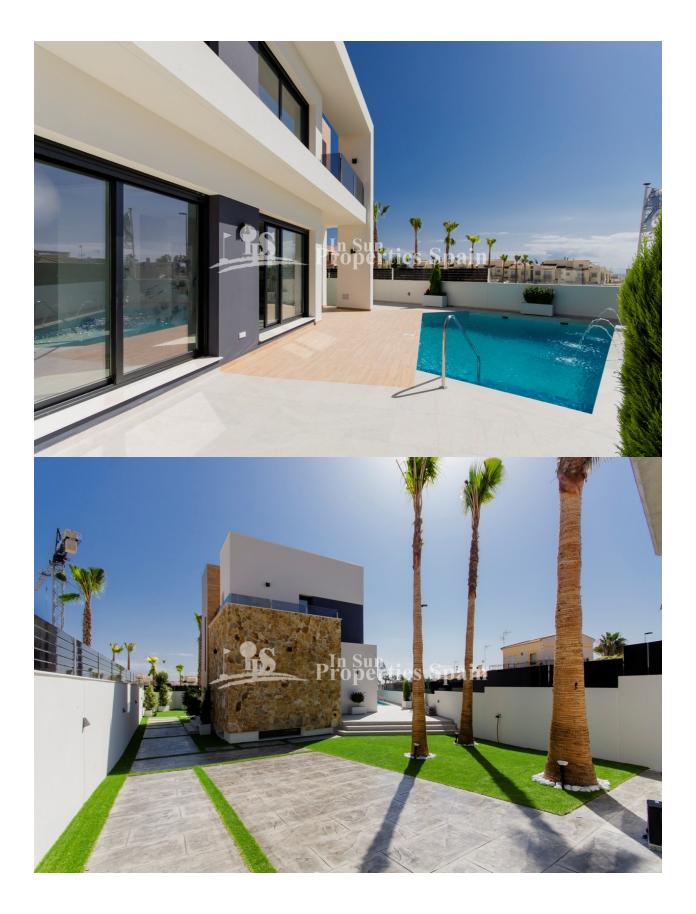

### DESCRIPTION

New modern style luxury detached Villa in TORREVIEJA, AGUAS NUEVAS. This Titan model of 119m2 boasts 4 bedrooms, 4 bathrooms, 72m2 basement and 7x3 private swimming pool occupying a 320m2 plot. This model goes beyond in both the modern the design and luxury comfort. Torrevieja is a beautiful seaside town, situated in the southern part of Alicante province, the nearest airports are Murcia in 24km and Alicante in 36km. Famous for it's picturesque natural park, surrounded by La Mata lagoons, in walking distance to perfect sandy beaches and golf courses. The area offers a bus connection Torrevieja – La Mata route, also it's linked with the N-332 road Alicante – Cartagena, which offers easy access to the commercial centres such as Las Habaneras Centre, Carrefour, Commercial Centre La Zenia Boulevard, main Torrevieja Hospital and supermarkets Mercadona, Supercor and Alcampo.

# TERRACES

- Covered terrace
- Open terrace
- Exterior lights
- Automatic watering system
- Palm trees
- Landscaped
- Fenced
- Stone walls
- Private garden