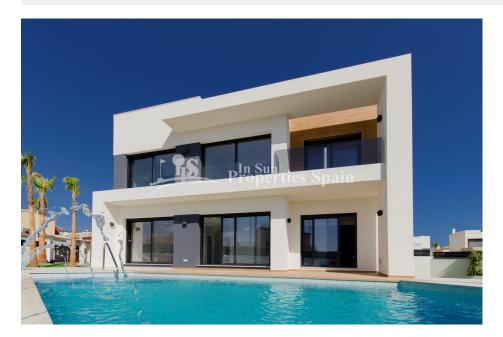

### DESCRIPTION

New modern style luxury detached Villa in TORREVIEJA, AGUAS NUEVAS. This Titan model of 119m2 boasts 4 bedrooms, 4 bathrooms, 72m2 basement and 7x3 private swimming pool occupying a 320m2 plot. This model goes beyond in both the modern the design and luxury comfort. Torrevieja is a beautiful seaside town, situated in the southern part of Alicante province, the nearest airports are Murcia in 24km and Alicante in 36km. Famous for it's picturesque natural park, surrounded by La Mata lagoons, in walking distance to perfect sandy beaches and golf courses. The area offers a bus connection Torrevieja – La Mata route, also it's linked with the N-332 road Alicante – Cartagena, which offers easy access to the commercial centres such as Las Habaneras Centre, Carrefour, Commercial Centre La Zenia Boulevard, main Torrevieja Hospital and supermarkets Mercadona, Supercor and Alcampo.