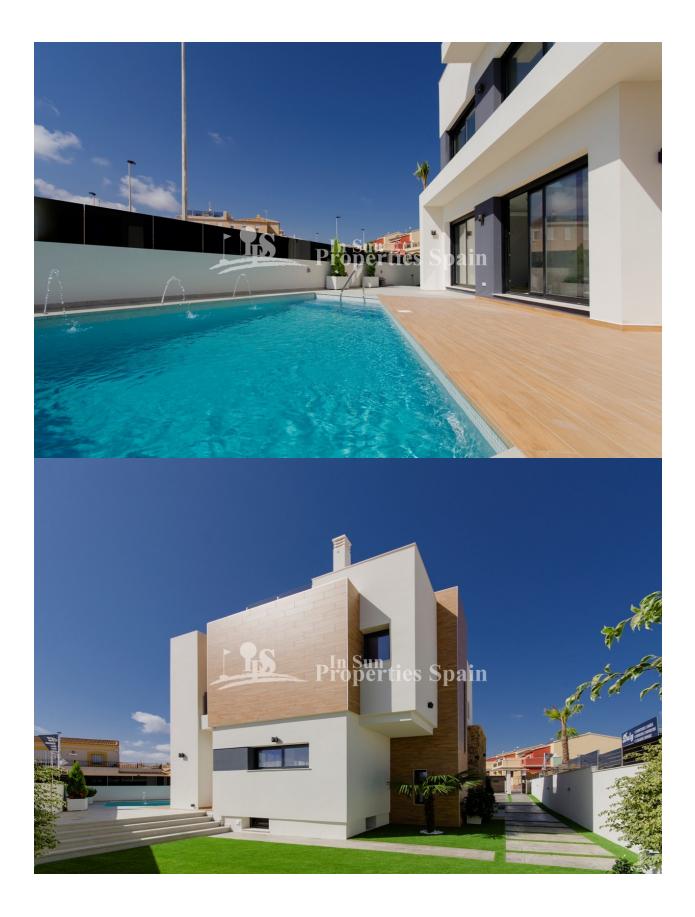

### DESCRIPTION

New modern style luxury detached Villa in TORREVIEJA, AGUAS NUEVAS. This Titan model of 119m2 boasts 4 bedrooms, 4 bathrooms, 72m2 basement and 7x3 private swimming pool occupying a 320m2 plot. This model goes beyond in both the modern the design and luxury comfort. Torrevieja is a beautiful seaside town, situated in the southern part of Alicante province, the nearest airports are Murcia in 24km and Alicante in 36km. Famous for it's picturesque natural park, surrounded by La Mata lagoons, in walking distance to perfect sandy beaches and golf courses. The area offers a bus connection Torrevieja – La Mata route, also it's linked with the N-332 road Alicante – Cartagena, which offers easy access to the commercial centres such as Las Habaneras Centre, Carrefour, Commercial Centre La Zenia Boulevard, main Torrevieja Hospital and supermarkets Mercadona, Supercor and Alcampo.

# TERRACES

- Covered terrace
- Open terrace
- Exterior lights
- Automatic watering system
- Palm trees
- Landscaped
- Fenced
- Stone walls
- Private garden