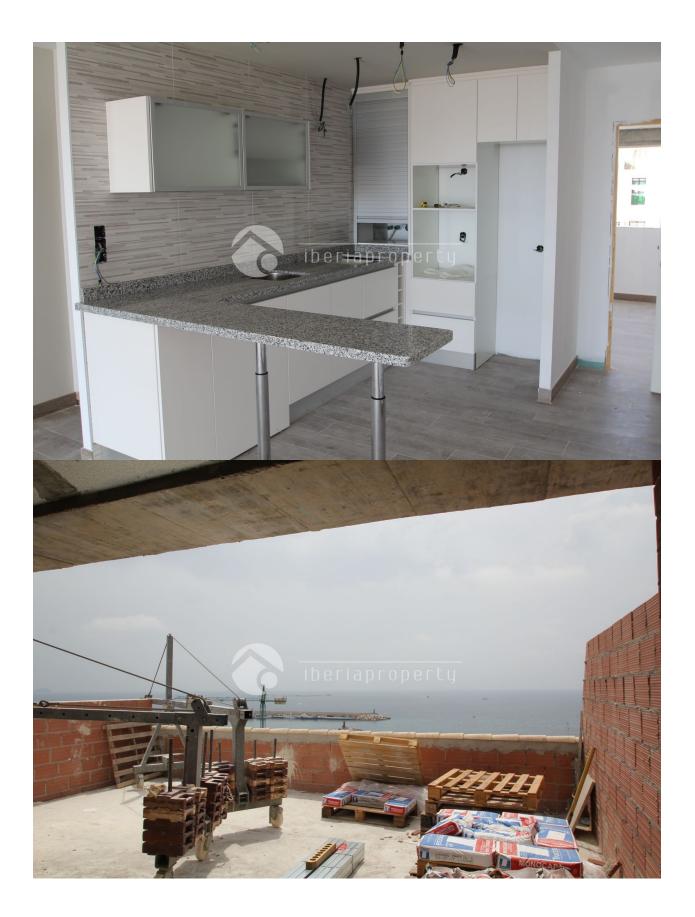

#### DESCRIPTION

Brand new penthouse apartments are going to be being built in Villajoyosa, just 140 meters to the beach and with stunning sea views. There are also numerous of restaurants and shops very close to the apartments. All apartments are south facing and all with stunning sea views. It will be built 12 apartments spread over 4 floors. The apartment is built in a modern style and in very high build technical standard. Air conditioning. Floor heating in bathrooms. Modern kitchen is fully fitted. The first to book an apartment during the construction period have the opportunity to choose between tiles or hardwood floors. It will build both 2 bedroom and 3 bedroom apartments. 4 penthouse apartments, each on 2 levels. See also drawings. Large communal pool. Garage space under roof. Elevator. Wheelchair accessible. Prices from 199,000 euros to 349,000 euros for the largest penthouse apartment.

### **ENERGETIC CERTIFIED**

| STYLE                                                                                 | VIEWS                                           | AIRCONDITIONING                               | DISTANCE TO :                                                                                                        |
|---------------------------------------------------------------------------------------|-------------------------------------------------|-----------------------------------------------|----------------------------------------------------------------------------------------------------------------------|
| <ul><li>Modern</li><li>Mediterranean</li></ul>                                        | Sea views                                       | <ul><li>Livingroom</li><li>Bedrooms</li></ul> | Beach : 100 m<br>Airport: 40 Km                                                                                      |
| ORIENTATION                                                                           | FURNITURE                                       | PARKING                                       | FLOARING                                                                                                             |
| South                                                                                 | Not furnished                                   | Garage no Cars : 1                            | Tile floors                                                                                                          |
|                                                                                       |                                                 | Parking no Cars: 1                            |                                                                                                                      |
| KITCHEN                                                                               | GARDEN AND                                      | HEATING                                       | EXTRA                                                                                                                |
| <ul><li> Open kitchen</li><li> Equipped kitchen</li><li> Granite countertop</li></ul> | • Covered terrace<br>• Open terrace<br>• Fenced | <ul> <li>Floor heating bathrooms</li> </ul>   | <ul> <li>Built in wardrobes</li> <li>Reinforced door</li> <li>Double glazed windows</li> <li>Satellite TV</li> </ul> |