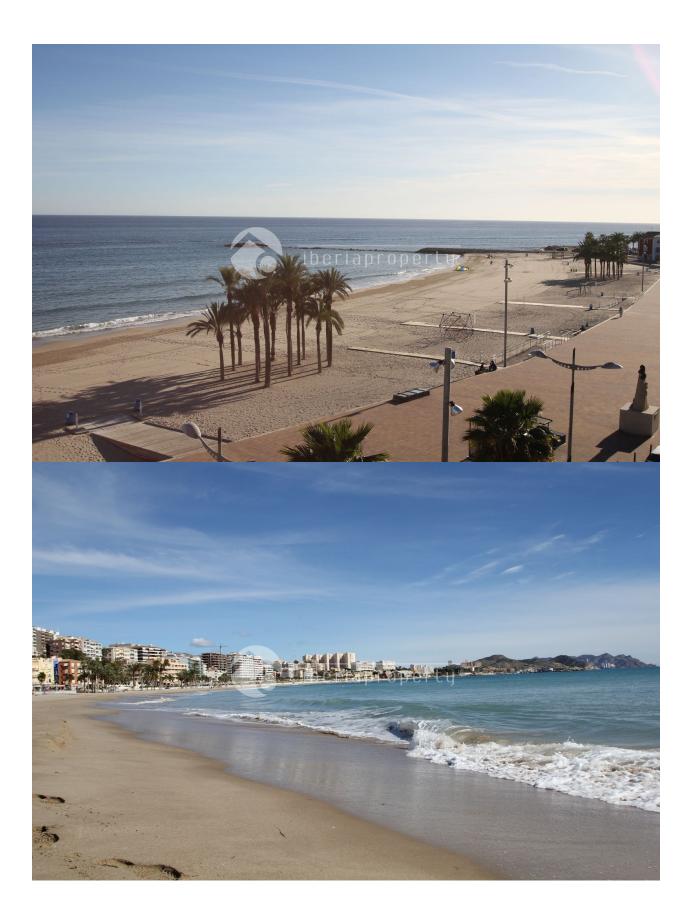

#### DESCRIPTION

Brand new penthouse apartments are going to be being built in Villajoyosa, just 140 meters to the beach and with stunning sea views. There are also numerous of restaurants and shops very close to the apartments. All apartments are south facing and all with stunning sea views. It will be built 12 apartments spread over 4 floors. The apartment is built in a modern style and in very high build technical standard. Air conditioning. Floor heating in bathrooms. Modern kitchen is fully fitted. The first to book an apartment during the construction period have the opportunity to choose between tiles or hardwood floors. It will build both 2 bedroom and 3 bedroom apartments. 4 penthouse apartments, each on 2 levels. See also drawings. Large communal pool. Garage space under roof. Elevator. Wheelchair accessible. Prices from 199,000 euros to 349,000 euros for the largest penthouse apartment.

### **ENERGETIC CERTIFIED**

| STYLE                                                                                 | VIEWS                                           | AIRCONDITIONING                               | DISTANCE TO :                                                                                                        |
|---------------------------------------------------------------------------------------|-------------------------------------------------|-----------------------------------------------|----------------------------------------------------------------------------------------------------------------------|
| <ul><li>Modern</li><li>Mediterranean</li></ul>                                        | Sea views                                       | <ul><li>Livingroom</li><li>Bedrooms</li></ul> | Beach : 100 m<br>Airport: 40 Km                                                                                      |
| ORIENTATION                                                                           | FURNITURE                                       | PARKING                                       | FLOARING                                                                                                             |
| South                                                                                 | Not furnished                                   | Garage no Cars : 1                            | Tile floors                                                                                                          |
|                                                                                       |                                                 | Parking no Cars: 1                            |                                                                                                                      |
| KITCHEN                                                                               | GARDEN AND                                      | HEATING                                       | EXTRA                                                                                                                |
| <ul><li> Open kitchen</li><li> Equipped kitchen</li><li> Granite countertop</li></ul> | • Covered terrace<br>• Open terrace<br>• Fenced | <ul> <li>Floor heating bathrooms</li> </ul>   | <ul> <li>Built in wardrobes</li> <li>Reinforced door</li> <li>Double glazed windows</li> <li>Satellite TV</li> </ul> |