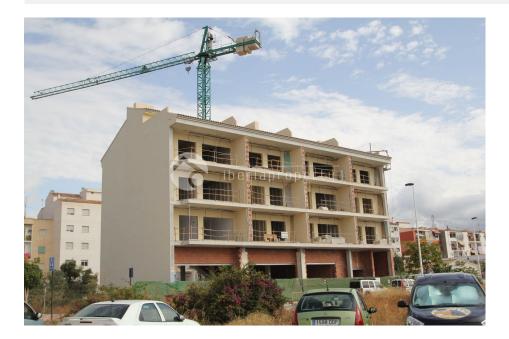

#### DESCRIPTION

Brand new penthouse apartments are going to be being built in Villajoyosa, just 140 meters to the beach and with stunning sea views. There are also numerous of restaurants and shops very close to the apartments. All apartments are south facing and all with stunning sea views. It will be built 12 apartments spread over 4 floors. The apartment is built in a modern style and in very high build technical standard. Air conditioning. Floor heating in bathrooms. Modern kitchen is fully fitted. The first to book an apartment during the construction period have the opportunity to choose between tiles or hardwood floors. It will build both 2 bedroom and 3 bedroom apartments. 4 penthouse apartments, each on 2 levels. See also drawings. Large communal pool. Garage space under roof. Elevator. Wheelchair accessible. Prices from 199,000 euros to 349,000 euros for the largest penthouse apartment.