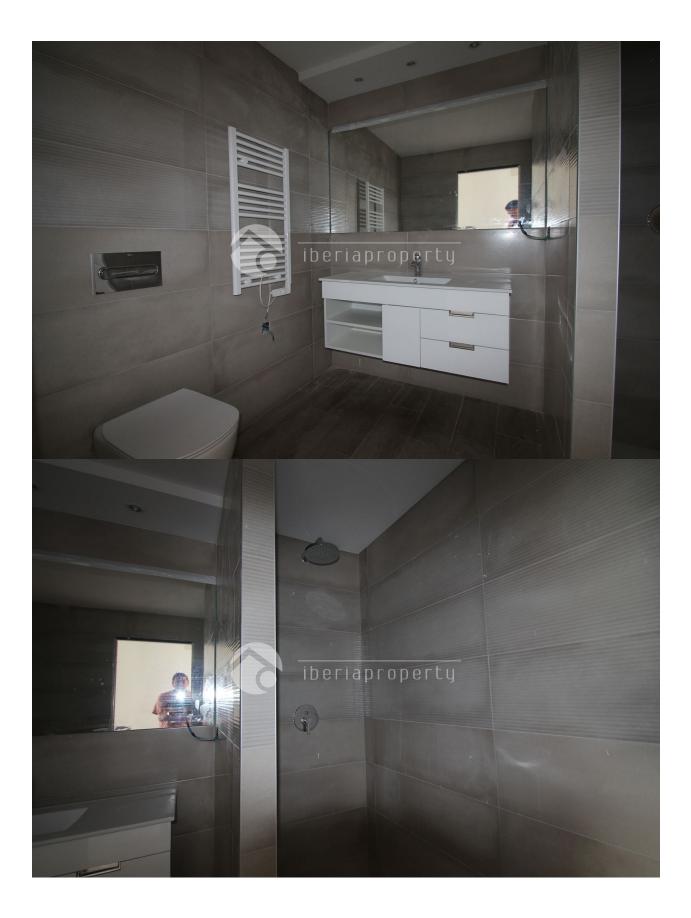

#### DESCRIPTION

Brand new penthouse apartments are going to be being built in Villajoyosa, just 140 meters to the beach and with stunning sea views. There are also numerous of restaurants and shops very close to the apartments. All apartments are south facing and all with stunning sea views. It will be built 12 apartments spread over 4 floors. The apartment is built in a modern style and in very high build technical standard. Air conditioning. Floor heating in bathrooms. Modern kitchen is fully fitted. The first to book an apartment during the construction period have the opportunity to choose between tiles or hardwood floors. It will build both 2 bedroom and 3 bedroom apartments. 4 penthouse apartments, each on 2 levels. See also drawings. Large communal pool. Garage space under roof. Elevator. Wheelchair accessible. Prices from 199,000 euros to 349,000 euros for the largest penthouse apartment.

### **ENERGETIC CERTIFIED**

| STYLE                                                                                 | VIEWS                                           | AIRCONDITIONING                               | DISTANCE TO :                                                                                                        |
|---------------------------------------------------------------------------------------|-------------------------------------------------|-----------------------------------------------|----------------------------------------------------------------------------------------------------------------------|
| <ul><li>Modern</li><li>Mediterranean</li></ul>                                        | Sea views                                       | <ul><li>Livingroom</li><li>Bedrooms</li></ul> | Beach : 100 m<br>Airport: 40 Km                                                                                      |
| ORIENTATION                                                                           | FURNITURE                                       | PARKING                                       | FLOARING                                                                                                             |
| South                                                                                 | Not furnished                                   | Garage no Cars : 1                            | Tile floors                                                                                                          |
|                                                                                       |                                                 | Parking no Cars: 1                            |                                                                                                                      |
| KITCHEN                                                                               | GARDEN AND                                      | HEATING                                       | EXTRA                                                                                                                |
| <ul><li> Open kitchen</li><li> Equipped kitchen</li><li> Granite countertop</li></ul> | • Covered terrace<br>• Open terrace<br>• Fenced | <ul> <li>Floor heating bathrooms</li> </ul>   | <ul> <li>Built in wardrobes</li> <li>Reinforced door</li> <li>Double glazed windows</li> <li>Satellite TV</li> </ul> |