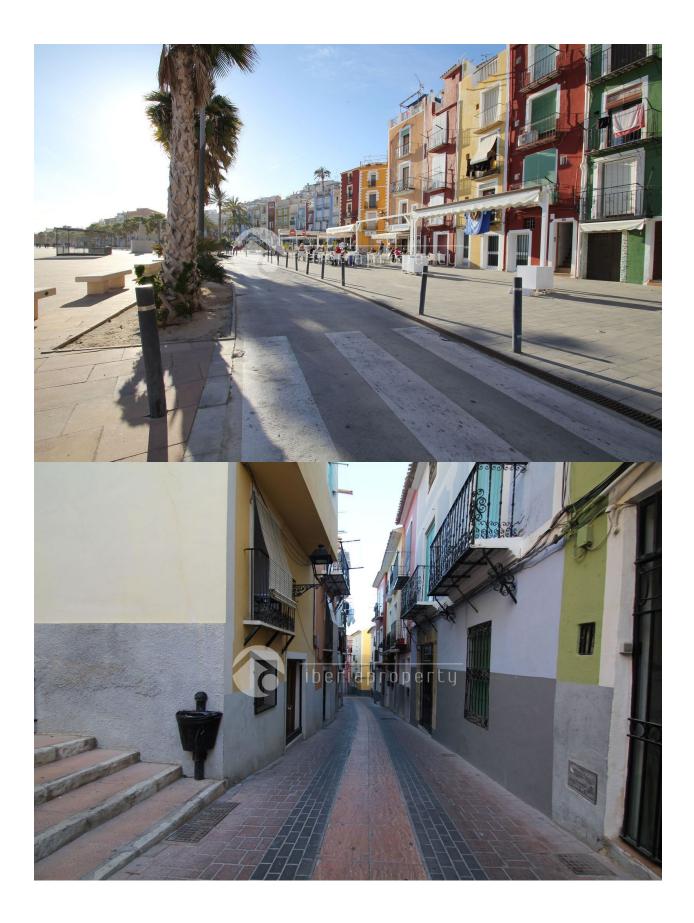

#### DESCRIPTION

Brand new penthouse apartments are going to be being built in Villajoyosa, just 140 meters to the beach and with stunning sea views. There are also numerous of restaurants and shops very close to the apartments. All apartments are south facing and all with stunning sea views. It will be built 12 apartments spread over 4 floors. The apartment is built in a modern style and in very high build technical standard. Air conditioning. Floor heating in bathrooms. Modern kitchen is fully fitted. The first to book an apartment during the construction period have the opportunity to choose between tiles or hardwood floors. It will build both 2 bedroom and 3 bedroom apartments. 4 penthouse apartments, each on 2 levels. See also drawings. Large communal pool. Garage space under roof. Elevator. Wheelchair accessible. Prices from 199,000 euros to 349,000 euros for the largest penthouse apartment.

### **ENERGETIC CERTIFIED**

| STYLE                                                                                 | VIEWS                                           | AIRCONDITIONING                               | DISTANCE TO :                                                                                                        |
|---------------------------------------------------------------------------------------|-------------------------------------------------|-----------------------------------------------|----------------------------------------------------------------------------------------------------------------------|
| <ul><li>Modern</li><li>Mediterranean</li></ul>                                        | Sea views                                       | <ul><li>Livingroom</li><li>Bedrooms</li></ul> | Beach : 100 m<br>Airport: 40 Km                                                                                      |
| ORIENTATION                                                                           | FURNITURE                                       | PARKING                                       | FLOARING                                                                                                             |
| South                                                                                 | Not furnished                                   | Garage no Cars : 1                            | Tile floors                                                                                                          |
|                                                                                       |                                                 | Parking no Cars: 1                            |                                                                                                                      |
| KITCHEN                                                                               | GARDEN AND                                      | HEATING                                       | EXTRA                                                                                                                |
| <ul><li> Open kitchen</li><li> Equipped kitchen</li><li> Granite countertop</li></ul> | • Covered terrace<br>• Open terrace<br>• Fenced | <ul> <li>Floor heating bathrooms</li> </ul>   | <ul> <li>Built in wardrobes</li> <li>Reinforced door</li> <li>Double glazed windows</li> <li>Satellite TV</li> </ul> |