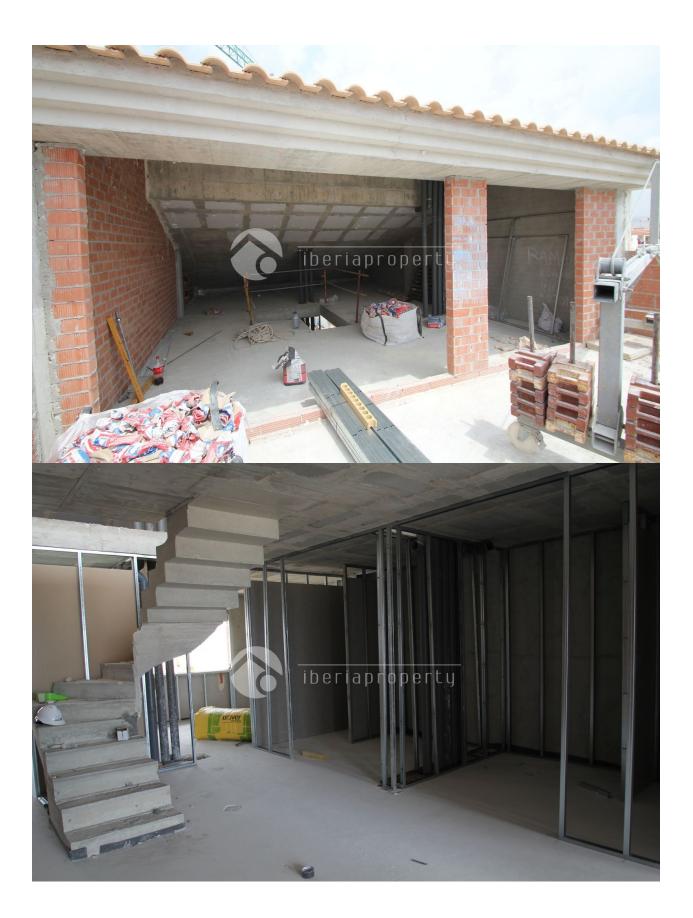

#### DESCRIPTION

Brand new penthouse apartments are going to be being built in Villajoyosa, just 140 meters to the beach and with stunning sea views. There are also numerous of restaurants and shops very close to the apartments. All apartments are south facing and all with stunning sea views. It will be built 12 apartments spread over 4 floors. The apartment is built in a modern style and in very high build technical standard. Air conditioning. Floor heating in bathrooms. Modern kitchen is fully fitted. The first to book an apartment during the construction period have the opportunity to choose between tiles or hardwood floors. It will build both 2 bedroom and 3 bedroom apartments. 4 penthouse apartments, each on 2 levels. See also drawings. Large communal pool. Garage space under roof. Elevator. Wheelchair accessible. Prices from 199,000 euros to 349,000 euros for the largest penthouse apartment.

# PROPERTY GALLERY

PROYECTO DE EJECUCIÓN: EDIFICIO ENTRE MEDIANERAS PARA 12 VIVIENDAS, 1 LOCAL, GARAJES Y PISCINA.

SITUACION: C/ CIUDAD DE REQUENA. PARCELA 3 DE LA U.E. 4 DEL P.P. 8. VILLAJOYOSA (Alicante) PROMOTOR: MAYOR Y GUIJARRO ARQUITECTURA, S.L.P. FJ ARAGONÉS SOLER, S.L. VICENTE GUIJARRO ARQUITECTO, COACY 12.103