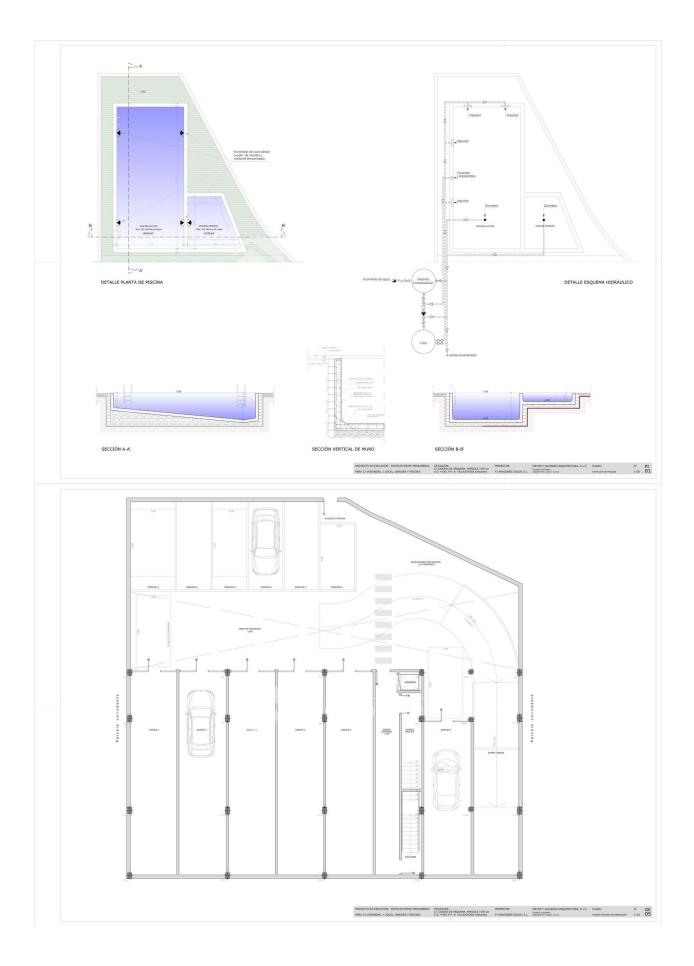

# PROPERTY GALLERY

PROYECTO DE EJECUCIÓN: EDIFICIO ENTRE MEDIANERAS PARA 12 VIVIENDAS, 1 LOCAL, GARAJES Y PISCINA.

SITUACION: C/ CIUDAD DE REQUENA. PARCELA 3 DE LA U.E. 4 DEL P.P. 8. VILLAJOYOSA (Alicante) PROMOTOR: MAYOR Y GUIJARRO ARQUITECTURA, S.L.P. FJ ARAGONÉS SOLER, S.L. VICENTE GUIJARRO ARQUITECTO, COACY 12.103

PLANO: E/ COTAS Y SUPERFICIES VIVIENDA TIPO F 1:75

"OUR EXPERIENCE IS YOUR GUARANTEE"