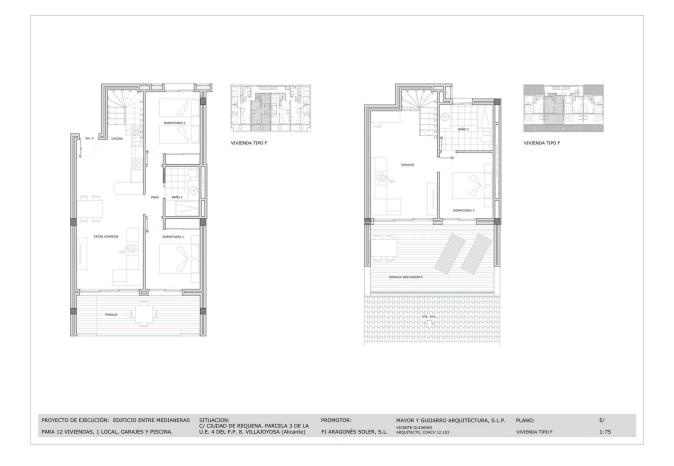

# PROPERTY GALLERY

PROYECTO DE EJECUCIÓN: EDIFICIO ENTRE MEDIANERAS PARA 12 VIVIENDAS, 1 LOCAL, GARAJES Y PISCINA.

SITUACION: C/ CIUDAD DE REQUENA. PARCELA 3 DE LA U.E. 4 DEL P.P. 8. VILLAJOYOSA (Alicante) PROMOTOR: MAYOR Y GUIJARRO ARQUITECTURA, S.L.P. FJ ARAGONÉS SOLER, S.L. VICENTE GUIJARRO ARQUITECTO, COACY 12.103

PLANO: E/ COTAS Y SUPERFICIES VIVIENDA TIPO F 1:75

"OUR EXPERIENCE IS YOUR GUARANTEE"