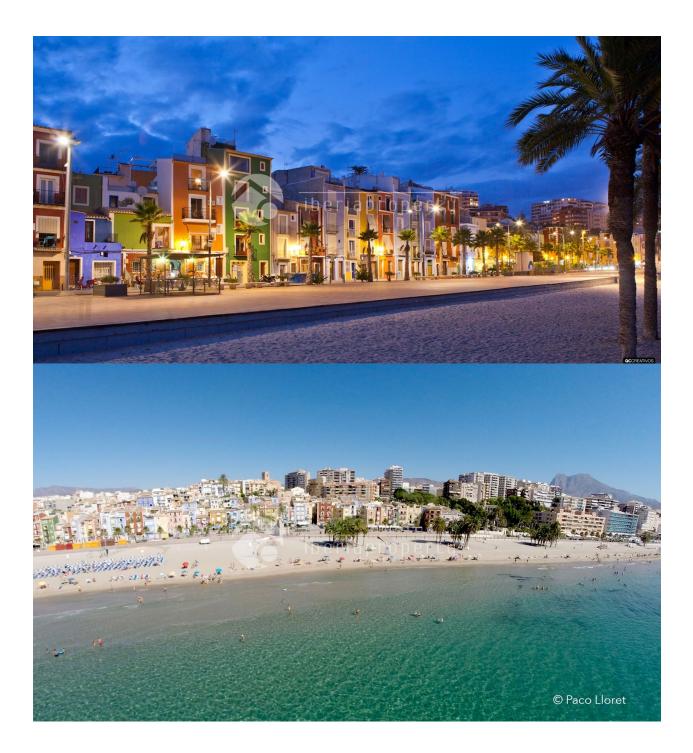

#### DESCRIPTION

Brand new penthouse apartments are going to be being built in Villajoyosa, just 140 meters to the beach and with stunning sea views. There are also numerous of restaurants and shops very close to the apartments. All apartments are south facing and all with stunning sea views. It will be built 12 apartments spread over 4 floors. The apartment is built in a modern style and in very high build technical standard. Air conditioning. Floor heating in bathrooms. Modern kitchen is fully fitted. The first to book an apartment during the construction period have the opportunity to choose between tiles or hardwood floors. It will build both 2 bedroom and 3 bedroom apartments. 4 penthouse apartments, each on 2 levels. See also drawings. Large communal pool. Garage space under roof. Elevator. Wheelchair accessible. Prices from 199,000 euros to 349,000 euros for the largest penthouse apartment.