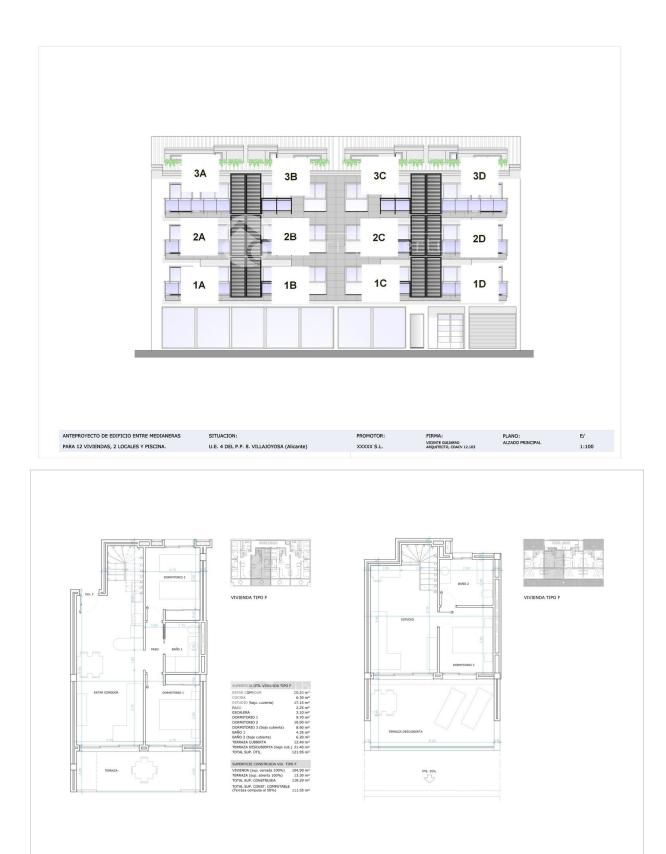

#### DESCRIPTION

Brand new penthouse apartments are going to be being built in Villajoyosa, just 140 meters to the beach and with stunning sea views. There are also numerous of restaurants and shops very close to the apartments. All apartments are south facing and all with stunning sea views. It will be built 12 apartments spread over 4 floors. The apartment is built in a modern style and in very high build technical standard. Air conditioning. Floor heating in bathrooms. Modern kitchen is fully fitted. The first to book an apartment during the construction period have the opportunity to choose between tiles or hardwood floors. It will build both 2 bedroom and 3 bedroom apartments. 4 penthouse apartments, each on 2 levels. See also drawings. Large communal pool. Garage space under roof. Elevator. Wheelchair accessible. Prices from 199,000 euros to 349,000 euros for the largest penthouse apartment.

# PROPERTY GALLERY

PROYECTO DE EJECUCIÓN: EDIFICIO ENTRE MEDIANERAS PARA 12 VIVIENDAS, 1 LOCAL, GARAJES Y PISCINA.

SITUACION: C/ CIUDAD DE REQUENA. PARCELA 3 DE LA U.E. 4 DEL P.P. 8. VILLAJOYOSA (Alicante) PROMOTOR: MAYOR Y GUIJARRO ARQUITECTURA, S.L.P. FJ ARAGONÉS SOLER, S.L. VICENTE GUIJARRO ARQUITECTO, COACY 12.103