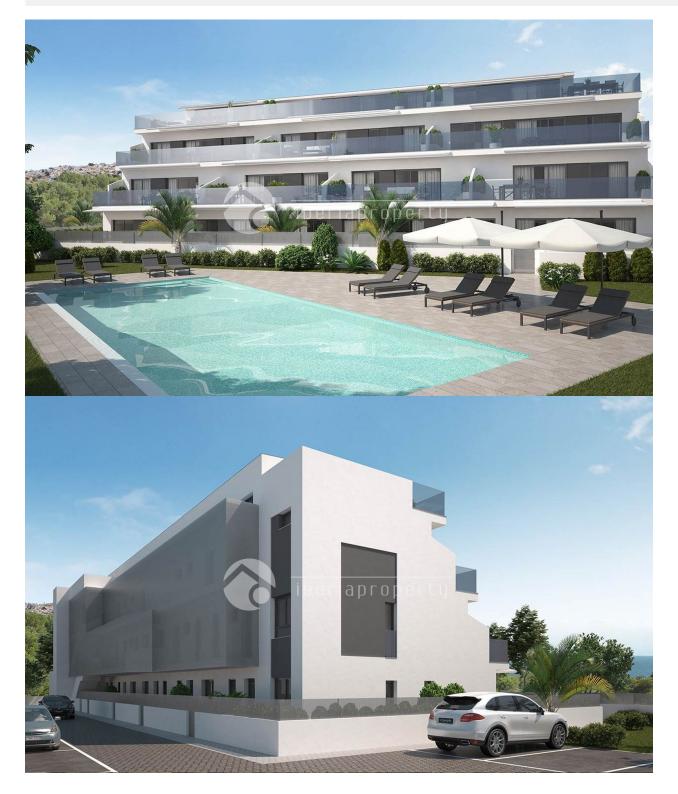

#### DESCRIPTION

New minimalistic apartments under construction with dream views to the Mediterranean and the Benidorm skyline. The apartments are from 76 m2 to 117 m2 and consists of 2 bedrooms and 2 bathrooms, terraces from 12 to 36 m2. Top floor apartments are duplex apartments (on two floors) with an additional living room and 2 large terraces from 26 to 36 m2 and the upper terrace are from 42 to 70m2. The apartments on the ground floor has from 63 to 120m2 private garden. All apartments come with full kitchen and with oven and microwave, stove, stainless steel, frigo combi and dishwasher integrated or Panel Mount. Machine and equipment from ACS. Floor heating in all bathrooms. Electrical blinds alarm internet and automation regulation of climate, lighting, blinds control, alarm techniques flood, smoke, and alarm and through WIFI system that includes software control on ipad or iphone and expanded by the client (Internet contract done by the client). Pre installation aircondition. These apartments are built on a closed areas with video

security. Large common area of approximately 440m2 with large communal pool of 15 x 6 meters. Gym. Elevator. Prices from 205,000 euro to 335,000 euro.