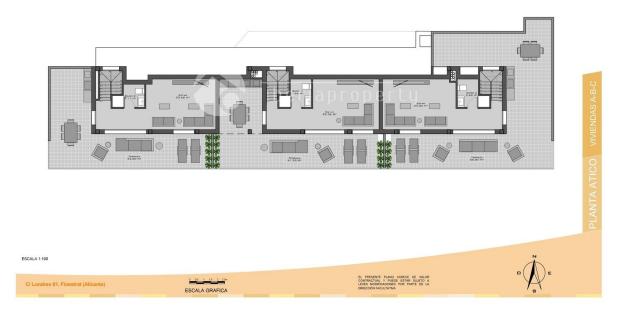

#### DESCRIPTION

New minimalistic apartments under construction with dream views to the Mediterranean and the Benidorm skyline. The apartments are from 76 m2 to 117 m2 and consists of 2 bedrooms and 2 bathrooms, terraces from 12 to 36 m2. Top floor apartments are duplex apartments (on two floors) with an additional living room and 2 large terraces from 26 to 36 m2 and the upper terrace are from 42 to 70m2. The apartments on the ground floor has from 63 to 120m2 private garden. All apartments come with full kitchen and with oven and microwave, stove, stainless steel, frigo combi and dishwasher integrated or Panel Mount. Machine and equipment from ACS. Floor heating in all bathrooms. Electrical blinds alarm internet and automation regulation of climate, lighting, blinds control, alarm techniques flood, smoke, and alarm and through WIFI system that includes software control on ipad or iphone and expanded by the client (Internet contract done by the client). Pre installation aircondition. These apartments are built on a closed areas with video

security. Large common area of approximately 440m2 with large communal pool of 15 x 6 meters. Gym. Elevator. Prices from 205,000 euro to 335,000 euro.

- Electric gate

- Landscaped
- Fenced
- · Stone walls

- Outdoor kitchen
- Private garden

PROPERTY GALLERY

\*\*\*

ESCALA GRAFICA

C/ Londres 81, Finestrat (Alicante)

EL PREBEVITE PLANO CAREDE DE VALOR DOMITINATIVAL Y INUEDE EDITAT BUILETO A LEVES MODIFICAZIONES POR PARTE DE LA DIRECCIÓN FACULTATIVA 