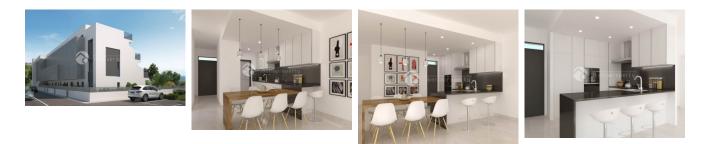

#### DESCRIPTION

New minimalistic apartments under construction with dream views to the Mediterranean and the Benidorm skyline. The apartments are from 76 m2 to 117 m2 and consists of 2 bedrooms and 2 bathrooms, terraces from 12 to 36 m2. Top floor apartments are duplex apartments (on two floors) with an additional living room and 2 large terraces from 26 to 36 m2 and the upper terrace are from 42 to 70m2. The apartments on the ground floor has from 63 to 120m2 private garden. All apartments come with full kitchen and with oven and microwave, stove, stainless steel, frigo combi and dishwasher integrated or Panel Mount. Machine and equipment from ACS. Floor heating in all bathrooms. Electrical blinds alarm internet and automation regulation of climate, lighting, blinds control, alarm techniques flood, smoke, and alarm and through WIFI system that includes software control on ipad or iphone and expanded by the client (Internet contract done by the client). Pre installation aircondition. These apartments are built on a closed areas with video

security. Large common area of approximately 440m2 with large communal pool of 15 x 6 meters. Gym. Elevator. Prices from 205,000 euro to 335,000 euro.