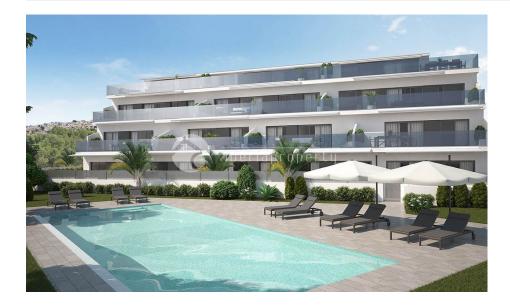

#### DESCRIPTION

New minimalistic apartments under construction with dream views to the Mediterranean and the Benidorm skyline. The apartments are from 76 m2 to 117 m2 and consists of 2 bedrooms and 2 bathrooms, terraces from 12 to 36 m2. Top floor apartments are duplex apartments (on two floors) with an additional living room and 2 large terraces from 26 to 36 m2 and the upper terrace are from 42 to 70m2. The apartments on the ground floor has from 63 to 120m2 private garden. All apartments come with full kitchen and with oven and microwave, stove, stainless steel, frigo combi and dishwasher integrated or Panel Mount. Machine and equipment from ACS. Floor heating in all bathrooms. Electrical blinds alarm internet and automation regulation of climate, lighting, blinds control, alarm techniques flood, smoke, and alarm and through WIFI system that includes software control on ipad or iphone and expanded by the client (Internet contract done by the client). Pre installation aircondition. These apartments are built on a closed areas with video

security. Large common area of approximately 440m2 with large communal pool of 15 x 6 meters. Gym. Elevator. Prices from 205,000 euro to 335,000 euro.