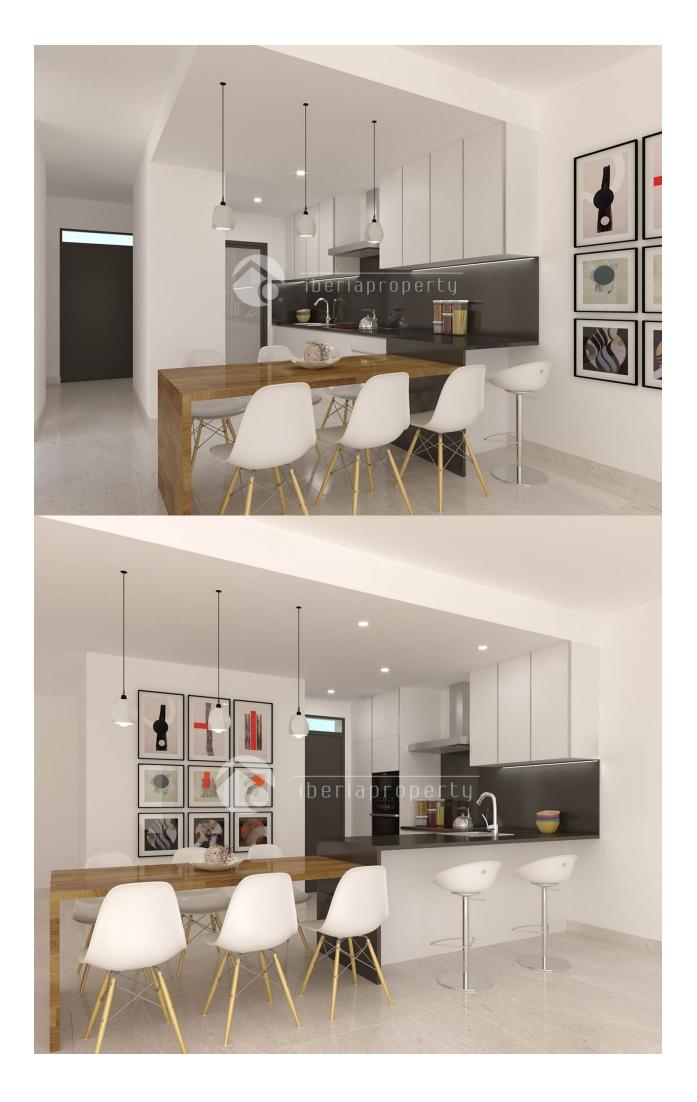

#### DESCRIPTION

New minimalistic apartments under construction with dream views to the Mediterranean and the Benidorm skyline. The apartments are from 76 m2 to 117 m2 and consists of 2 bedrooms and 2 bathrooms, terraces from 12 to 36 m2. Top floor apartments are duplex apartments (on two floors) with an additional living room and 2 large terraces from 26 to 36 m2 and the upper terrace are from 42 to 70m2. The apartments on the ground floor has from 63 to 120m2 private garden. All apartments come with full kitchen and with oven and microwave, stove, stainless steel, frigo combi and dishwasher integrated or Panel Mount. Machine and equipment from ACS. Floor heating in all bathrooms. Electrical blinds alarm internet and automation regulation of climate, lighting, blinds control, alarm techniques flood, smoke, and alarm and through WIFI system that includes software control on ipad or iphone and expanded by the client (Internet contract done by the client). Pre installation aircondition. These apartments are built on a closed areas with video