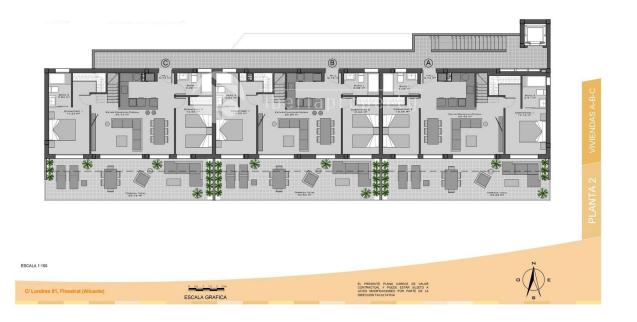

#### DESCRIPTION

New minimalistic apartments under construction with dream views to the Mediterranean and the Benidorm skyline. The apartments are from 76 m2 to 117 m2 and consists of 2 bedrooms and 2 bathrooms, terraces from 12 to 36 m2. Top floor apartments are duplex apartments (on two floors) with an additional living room and 2 large terraces from 26 to 36 m2 and the upper terrace are from 42 to 70m2. The apartments on the ground floor has from 63 to 120m2 private garden. All apartments come with full kitchen and with oven and microwave, stove, stainless steel, frigo combi and dishwasher integrated or Panel Mount. Machine and equipment from ACS. Floor heating in all bathrooms. Electrical blinds alarm internet and automation regulation of climate, lighting, blinds control, alarm techniques flood, smoke, and alarm and through WIFI system that includes software control on ipad or iphone and expanded by the client (Internet contract done by the client). Pre installation aircondition. These apartments are built on a closed areas with video

security. Large common area of approximately 440m2 with large communal pool of 15 x 6 meters. Gym. Elevator. Prices from 205,000 euro to 335,000 euro.

- Electric gate

- Landscaped
- Fenced
- · Stone walls

- Outdoor kitchen
- Private garden

PROPERTY GALLERY

\*\*\*

ESCALA GRAFICA

C/ Londres 81, Finestrat (Alicante)

EL PREBEVITE PLANO CAREDE DE VALOR DOMITINATIVAL Y INUEDE EDITAT BUILETO A LEVES MODIFICAZIONES POR PARTE DE LA DIRECCIÓN FACULTATIVA 