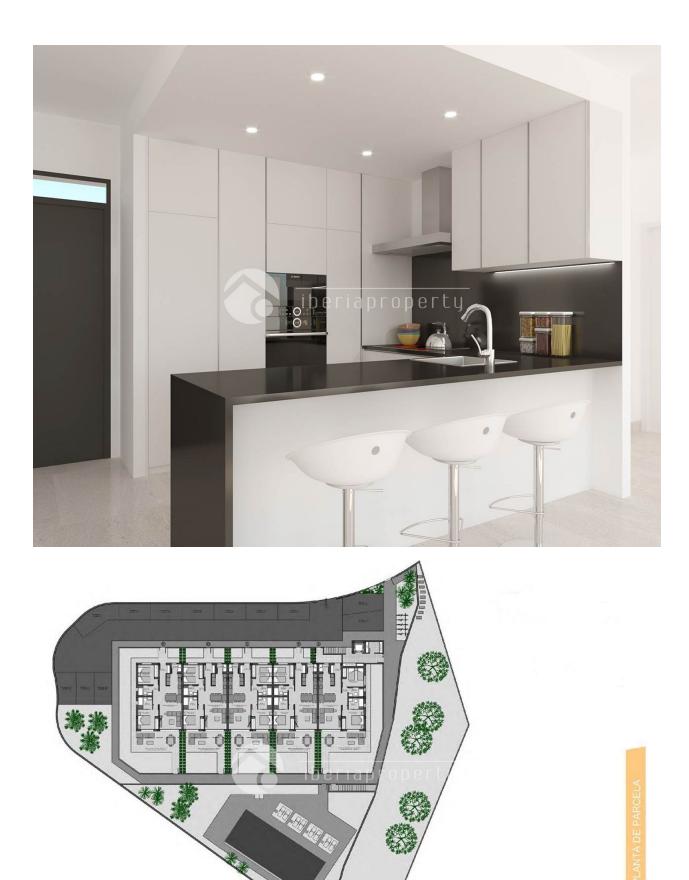

#### DESCRIPTION

New minimalistic apartments under construction with dream views to the Mediterranean and the Benidorm skyline. The apartments are from 76 m2 to 117 m2 and consists of 2 bedrooms and 2 bathrooms, terraces from 12 to 36 m2. Top floor apartments are duplex apartments (on two floors) with an additional living room and 2 large terraces from 26 to 36 m2 and the upper terrace are from 42 to 70m2. The apartments on the ground floor has from 63 to 120m2 private garden. All apartments come with full kitchen and with oven and microwave, stove, stainless steel, frigo combi and dishwasher integrated or Panel Mount. Machine and equipment from ACS. Floor heating in all bathrooms. Electrical blinds alarm internet and automation regulation of climate, lighting, blinds control, alarm techniques flood, smoke, and alarm and through WIFI system that includes software control on ipad or iphone and expanded by the client (Internet contract done by the client). Pre installation aircondition. These apartments are built on a closed areas with video

### **KITCHEN**

- Open kitchen
- Closed kitchen
- Equipped kitchen
- Granite countertop