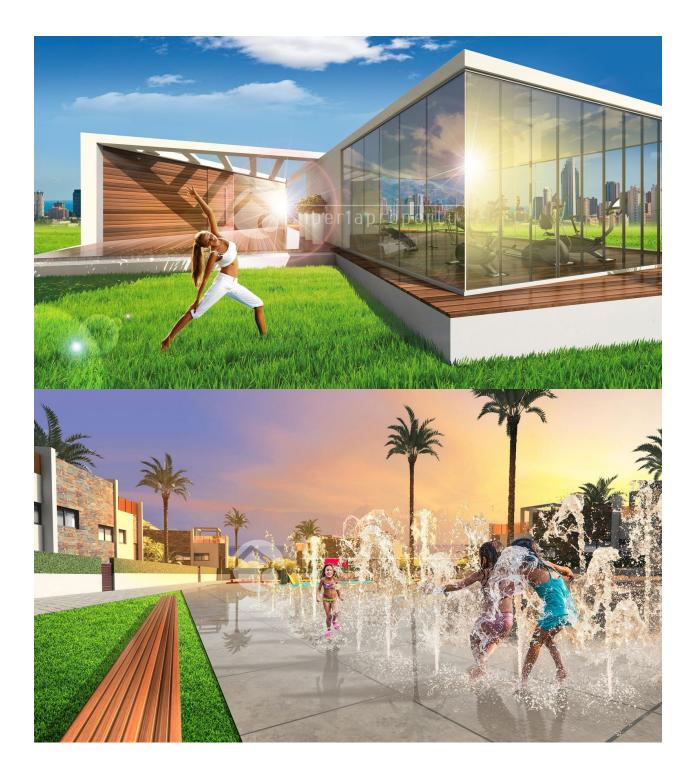

### DESCRIPTION

New and amazing project in Finestrat with a fantastic sea view. Villas and bungalows from 166.000 euro. New project build in Finestrat on a plot of 13.200m2. The project consist in 52 luxury houses 8 ground floor bungalows with 2 bedrooms and 2 bath rooms price from 166.000 euro. 8 bungalows with private roof solarium, price from 170.000 euro. 12 bungalows with private garden an 3 bedrooms and 2 bathrooms and also 12 independent villas with plot ranges from 230-450 m2 and private pool from 255.000 euro. They are build with all the new technologies and with high quality materials panoramic views windows with eclectic blinds solar panel for water heating, floor heating in the bathrooms pre installation of air-condition integrated sanitary ware and shower screen fully fitted kitchen lighting and parking space. The communal area is 5000m2 with 2 pools one 25x12 with a Jacuzzi of 7x7 with a bridge infinity sea views and pool bar. The children pool is of a beach design. There is also a glazed fitness club to enjoy the beautiful views sauna showers toilets natural grass with more than 100 palms and a play park with swings.