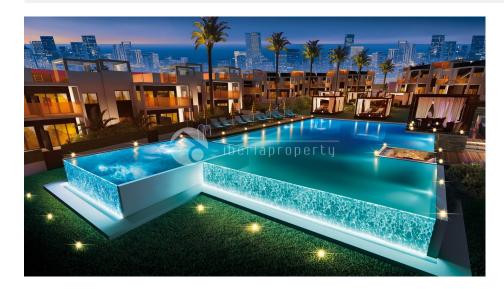

### DESCRIPTION

New and amazing project in Finestrat with a fantastic sea view. Villas and bungalows from 166.000 euro. New project build in Finestrat on a plot of 13.200m2. The project consist in 52 luxury houses 8 ground floor bungalows with 2 bedrooms and 2 bath rooms price from 166.000 euro. 8 bungalows with private roof solarium, price from 170.000 euro. 12 bungalows with private garden an 3 bedrooms and 2 bathrooms and also 12 independent villas with plot ranges from 230-450 m2 and private pool from 255.000 euro. They are build with all the new technologies and with high quality materials panoramic views windows with eclectic blinds solar panel for water heating, floor heating in the bathrooms pre installation of air-condition integrated sanitary ware and shower screen fully fitted kitchen lighting and parking space. The communal area is 5000m2 with 2 pools one 25x12 with a Jacuzzi of 7x7 with a bridge infinity sea views and pool bar. The children pool is of a beach design. There is also a glazed fitness club to enjoy the beautiful views sauna showers toilets natural grass with more than 100 palms and a play park with swings.