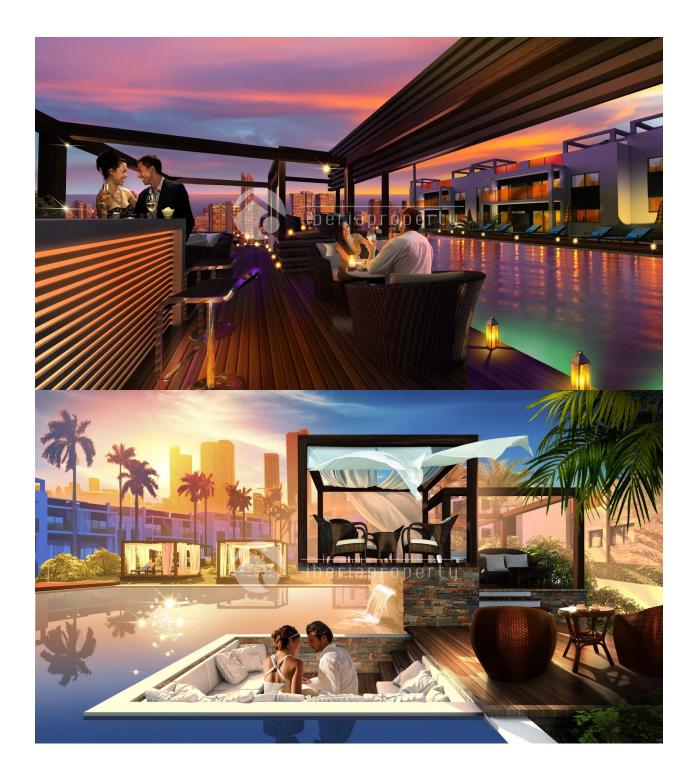

### DESCRIPTION

New and amazing project in Finestrat with a fantastic sea view. Villas and bungalows from 166.000 euro. New project build in Finestrat on a plot of 13.200m2. The project consist in 52 luxury houses 8 ground floor bungalows with 2 bedrooms and 2 bath rooms price from 166.000 euro. 8 bungalows with private roof solarium, price from 170.000 euro. 12 bungalows with private garden an 3 bedrooms and 2 bathrooms and also 12 independent villas with plot ranges from 230-450 m2 and private pool from 255.000 euro. They are build with all the new technologies and with high quality materials panoramic views windows with eclectic blinds solar panel for water heating, floor heating in the bathrooms pre installation of air-condition integrated sanitary ware and shower screen fully fitted kitchen lighting and parking space. The communal area is 5000m2 with 2 pools one 25x12 with a Jacuzzi of 7x7 with a bridge infinity sea views and pool bar. The children pool is of a beach design. There is also a glazed fitness club to enjoy the beautiful views sauna showers toilets natural grass with more than 100 palms and a play park with swings.