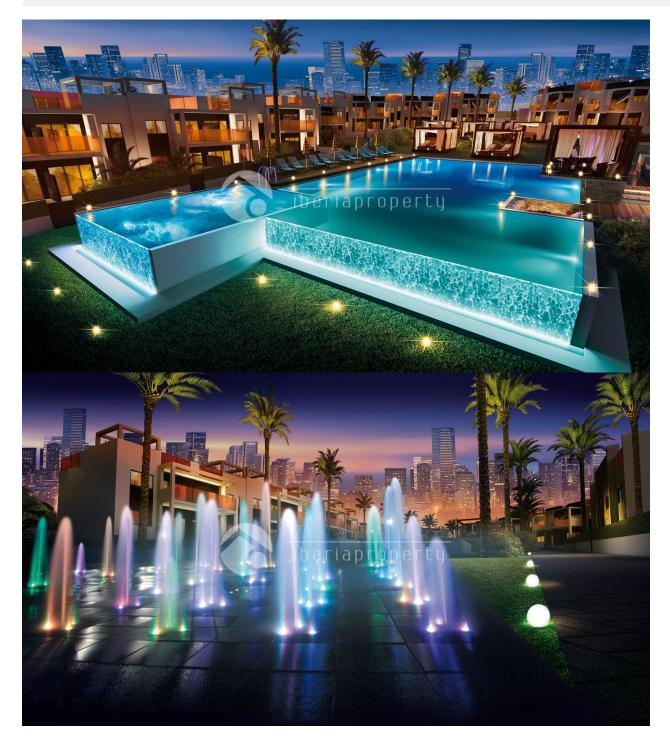

### DESCRIPTION

New and amazing project in Finestrat with a fantastic sea view. Villas and bungalows from 166.000 euro. New project build in Finestrat on a plot of 13.200m2. The project consist in 52 luxury houses 8 ground floor bungalows with 2 bedrooms and 2 bath rooms price from 166.000 euro. 8 bungalows with private roof solarium, price from 170.000 euro. 12 bungalows with private garden an 3 bedrooms and 2 bathrooms and also 12 independent villas with plot ranges from 230-450 m2 and private pool from 255.000 euro. They are build with all the new technologies and with high quality materials panoramic views windows with eclectic blinds solar panel for water heating, floor heating in the bathrooms pre installation of air-condition integrated sanitary ware and shower screen fully fitted kitchen lighting and parking space. The communal area is 5000m2 with 2 pools one 25x12 with a Jacuzzi of 7x7 with a bridge infinity sea views and pool bar. The children pool is of a beach design. There is also a glazed fitness club to enjoy the beautiful views sauna showers toilets natural grass with more than 100 palms and a play park with swings.