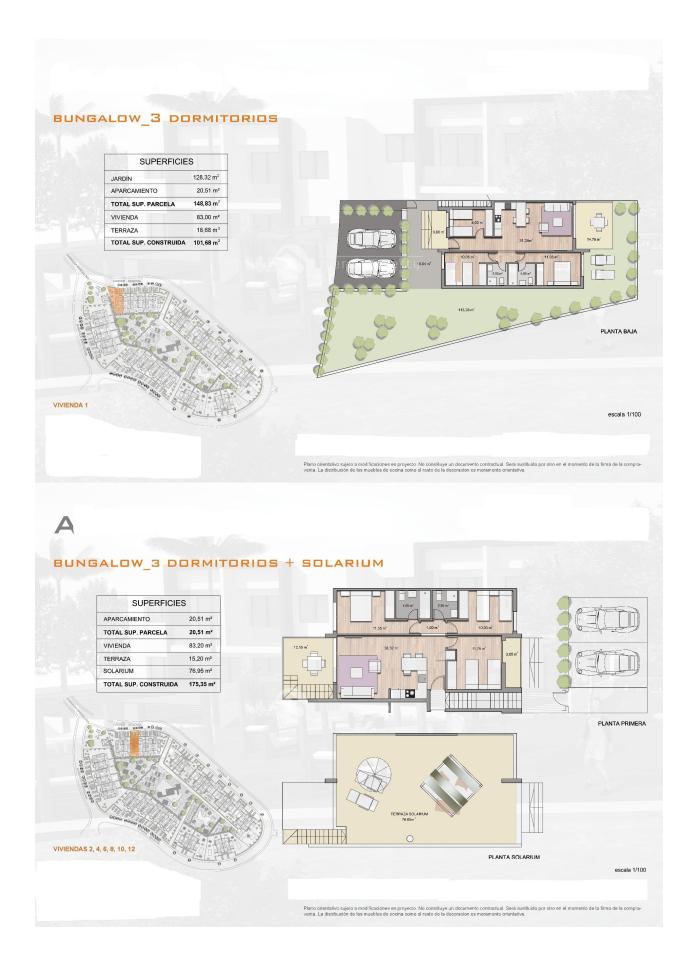

### DESCRIPTION

New and amazing project in Finestrat with a fantastic sea view. Villas and bungalows from 166.000 euro. New project build in Finestrat on a plot of 13.200m2. The project consist in 52 luxury houses 8 ground floor bungalows with 2 bedrooms and 2 bath rooms price from 166.000 euro. 8 bungalows with private roof solarium, price from 170.000 euro. 12 bungalows with private garden an 3 bedrooms and 2 bathrooms and also 12 independent villas with plot ranges from 230-450 m2 and private pool from 255.000 euro. They are build with all the new technologies and with high quality materials panoramic views windows with eclectic blinds solar panel for water heating, floor heating in the bathrooms pre installation of air-condition integrated sanitary ware and shower screen fully fitted kitchen lighting and parking space. The communal area is 5000m2 with 2 pools one 25x12 with a Jacuzzi of 7x7 with a bridge infinity sea views and pool bar. The children pool is of a beach design. There is also a glazed fitness club to enjoy the beautiful views sauna showers toilets natural grass with more than 100 palms and a play park with swings.

# BUNGALOW\_2 DORMITORIOS

|                       | SUPERFICI                               | =S                   |                                        |                                                                           |                                                                                |                                                           |                                      |
|-----------------------|-----------------------------------------|----------------------|----------------------------------------|---------------------------------------------------------------------------|--------------------------------------------------------------------------------|-----------------------------------------------------------|--------------------------------------|
|                       | JARDÍN                                  | 30,35 m²             |                                        |                                                                           |                                                                                |                                                           |                                      |
|                       | APARCAMIENTO                            | 16,48 m <sup>2</sup> |                                        |                                                                           |                                                                                | L.                                                        |                                      |
|                       | TOTAL SUP. PARCELA                      | 46,83 m <sup>2</sup> | 00                                     |                                                                           |                                                                                |                                                           |                                      |
|                       | VIVIENDA                                | 73,42 m²             | 10,00 m <sup>2</sup>                   |                                                                           |                                                                                |                                                           |                                      |
|                       | TERRAZA                                 | 13,65 m²             |                                        |                                                                           |                                                                                | 3,65 m'                                                   | e antima a                           |
|                       | TOTAL SUP. CONSTRUIDA                   | 87,07 m²             |                                        |                                                                           | 31,10 m <sup>2</sup>                                                           |                                                           | 6 The state                          |
| and the second second |                                         |                      |                                        |                                                                           |                                                                                |                                                           | 00000                                |
| VIVIENDA 27           | 99999 9999 9039 9039 9039 9039 9039 903 | e e                  | š                                      |                                                                           |                                                                                |                                                           | PLANTA BAJA                          |
|                       |                                         | Han a b              |                                        |                                                                           |                                                                                |                                                           | escala 1/100                         |
|                       |                                         |                      |                                        |                                                                           |                                                                                |                                                           |                                      |
|                       |                                         |                      | Plano orientativi<br>venta. La distrib | o sujeto a modificaciones en proyec<br>ución de los muebles de cocina con | to. No constituye un documento contra<br>no el resto de la decoracion es meram | actual. Será sustituido por otro en<br>iente orientativa. | el momento de la firma de la compra- |