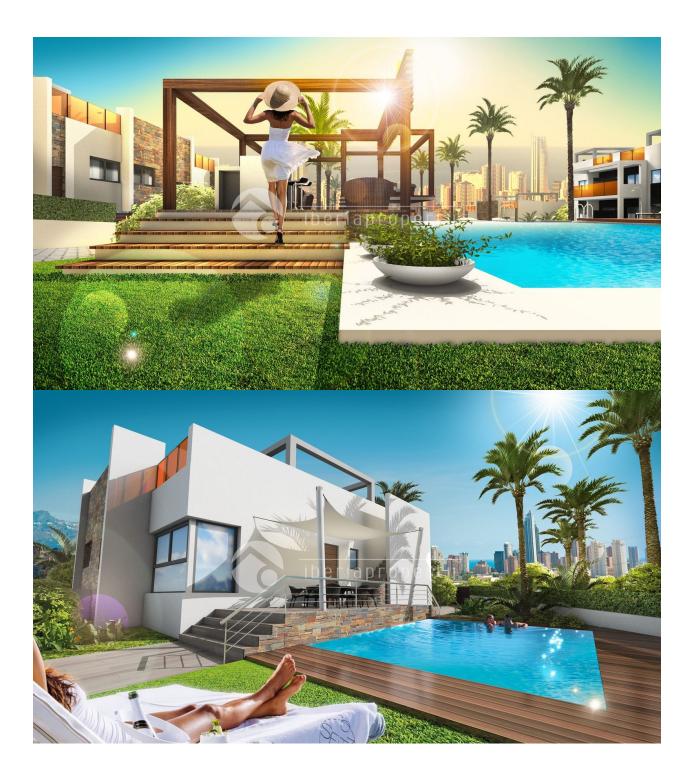

### DESCRIPTION

New and amazing project in Finestrat with a fantastic sea view. Villas and bungalows from 166.000 euro. New project build in Finestrat on a plot of 13.200m2. The project consist in 52 luxury houses 8 ground floor bungalows with 2 bedrooms and 2 bath rooms price from 166.000 euro. 8 bungalows with private roof solarium, price from 170.000 euro. 12 bungalows with private garden an 3 bedrooms and 2 bathrooms and also 12 independent villas with plot ranges from 230-450 m2 and private pool from 255.000 euro. They are build with all the new technologies and with high quality materials panoramic views windows with eclectic blinds solar panel for water heating, floor heating in the bathrooms pre installation of air-condition integrated sanitary ware and shower screen fully fitted kitchen lighting and parking space. The communal area is 5000m2 with 2 pools one 25x12 with a Jacuzzi of 7x7 with a bridge infinity sea views and pool bar. The children pool is of a beach design. There is also a glazed fitness club to enjoy the beautiful views sauna showers toilets natural grass with more than 100 palms and a play park with swings.

#### VIEWS

- Panoramic views
- Sea views
- Mountain views

#### GARDEN AND TERRACES

- Covered terrace
- Open terrace
- Exterior lights
- Automatic watering system
- Fruit trees
- Palm trees
- Play Ground
- Landscaped
- Fenced
- Stone walls
- Electric gate
- Communal Garden

## EXTRA

- Outdoor jacuzzi
- Built in wardrobes
- Reinforced door
- Double glazed windows
- Satellite TV
- Storage room
- Internet