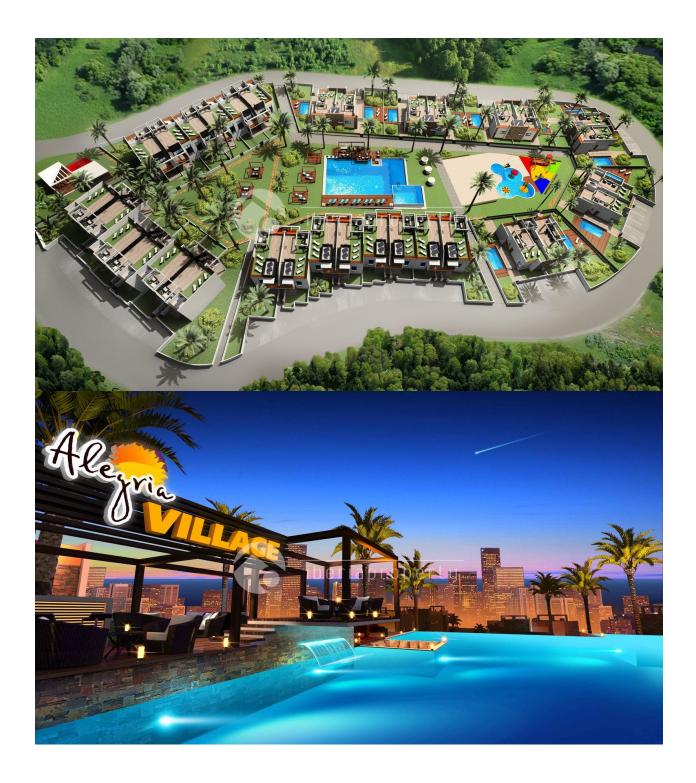

### DESCRIPTION

New and amazing project in Finestrat with a fantastic sea view. Villas and bungalows from 166.000 euro. New project build in Finestrat on a plot of 13.200m2. The project consist in 52 luxury houses 8 ground floor bungalows with 2 bedrooms and 2 bath rooms price from 166.000 euro. 8 bungalows with private roof solarium, price from 170.000 euro. 12 bungalows with private garden an 3 bedrooms and 2 bathrooms and also 12 independent villas with plot ranges from 230-450 m2 and private pool from 255.000 euro. They are build with all the new technologies and with high quality materials panoramic views windows with eclectic blinds solar panel for water heating, floor heating in the bathrooms pre installation of air-condition integrated sanitary ware and shower screen fully fitted kitchen lighting and parking space. The communal area is 5000m2 with 2 pools one 25x12 with a Jacuzzi of 7x7 with a bridge infinity sea views and pool bar. The children pool is of a beach design. There is also a glazed fitness club to enjoy the beautiful views sauna showers toilets natural grass with more than 100 palms and a play park with swings.