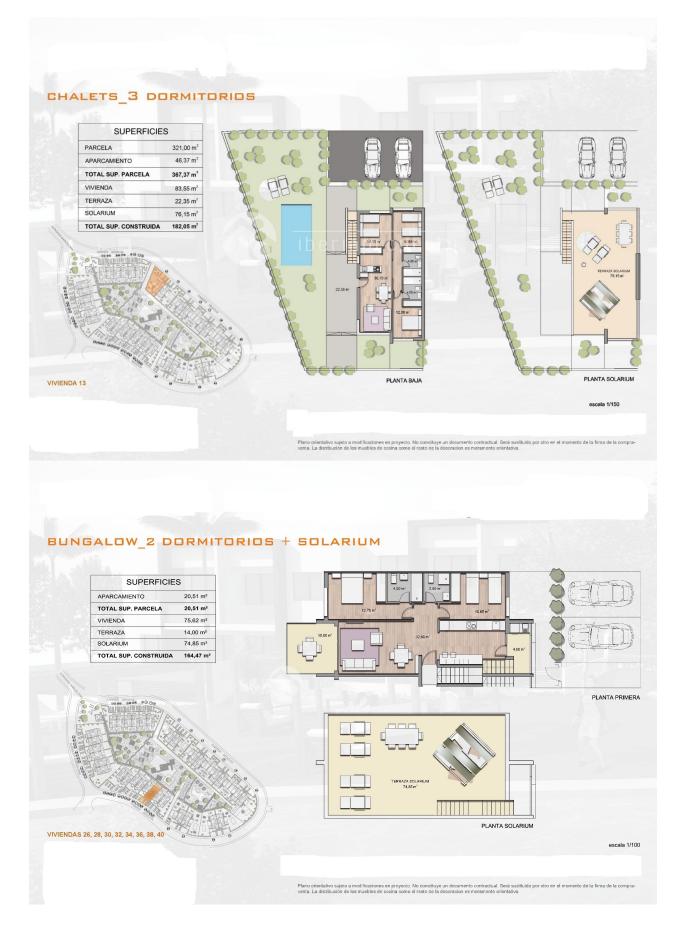

### DESCRIPTION

New and amazing project in Finestrat with a fantastic sea view. Villas and bungalows from 166.000 euro. New project build in Finestrat on a plot of 13.200m2. The project consist in 52 luxury houses 8 ground floor bungalows with 2 bedrooms and 2 bath rooms price from 166.000 euro. 8 bungalows with private roof solarium, price from 170.000 euro. 12 bungalows with private garden an 3 bedrooms and 2 bathrooms and also 12 independent villas with plot ranges from 230-450 m2 and private pool from 255.000 euro. They are build with all the new technologies and with high quality materials panoramic views windows with eclectic blinds solar panel for water heating, floor heating in the bathrooms pre installation of air-condition integrated sanitary ware and shower screen fully fitted kitchen lighting and parking space. The communal area is 5000m2 with 2 pools one 25x12 with a Jacuzzi of 7x7 with a bridge infinity sea views and pool bar. The children pool is of a beach design. There is also a glazed fitness club to enjoy the beautiful views sauna showers toilets natural grass with more than 100 palms and a play park with swings.