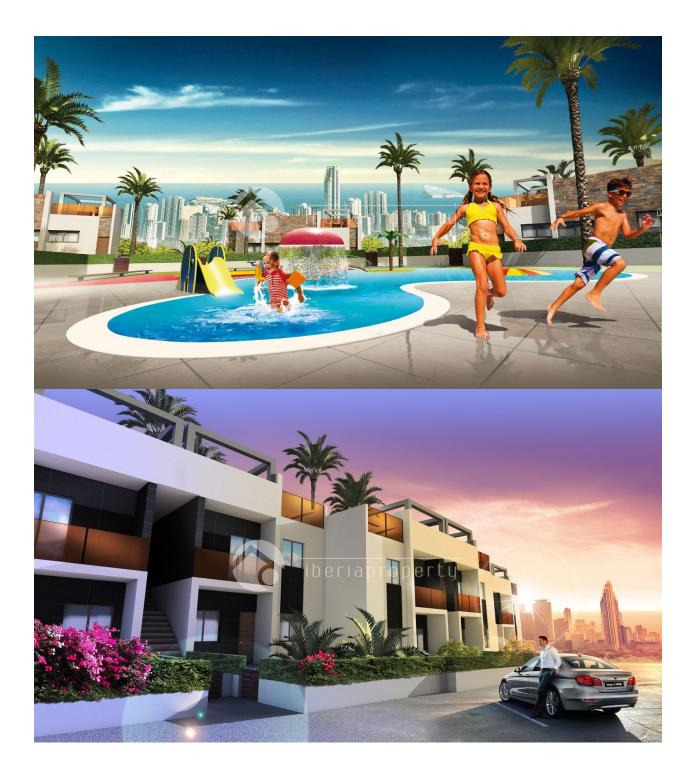

### DESCRIPTION

New and amazing project in Finestrat with a fantastic sea view. Villas and bungalows from 166.000 euro. New project build in Finestrat on a plot of 13.200m2. The project consist in 52 luxury houses 8 ground floor bungalows with 2 bedrooms and 2 bath rooms price from 166.000 euro. 8 bungalows with private roof solarium, price from 170.000 euro. 12 bungalows with private garden an 3 bedrooms and 2 bathrooms and also 12 independent villas with plot ranges from 230-450 m2 and private pool from 255.000 euro. They are build with all the new technologies and with high quality materials panoramic views windows with eclectic blinds solar panel for water heating, floor heating in the bathrooms pre installation of air-condition integrated sanitary ware and shower screen fully fitted kitchen lighting and parking space. The communal area is 5000m2 with 2 pools one 25x12 with a Jacuzzi of 7x7 with a bridge infinity sea views and pool bar. The children pool is of a beach design. There is also a glazed fitness club to enjoy the beautiful views sauna showers toilets natural grass with more than 100 palms and a play park with swings.