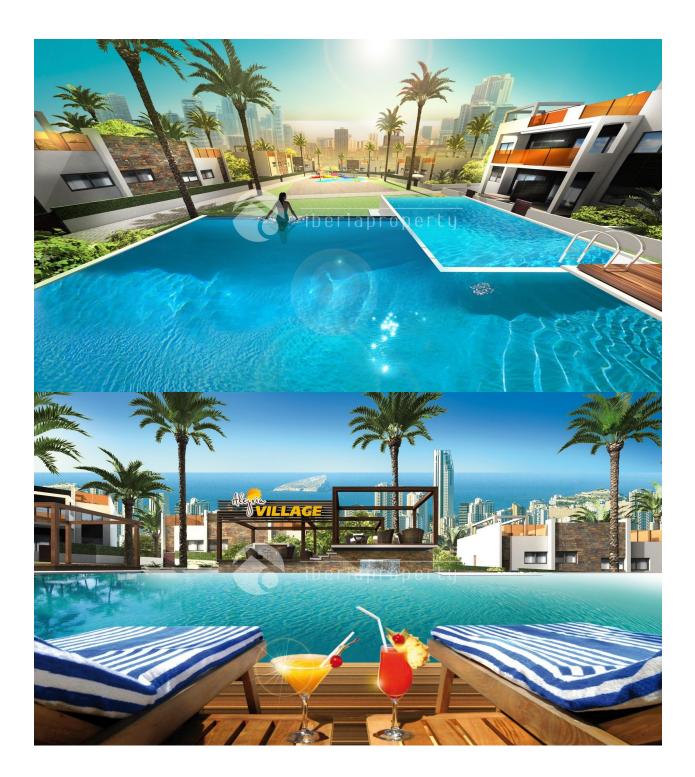

### DESCRIPTION

New and amazing project in Finestrat with a fantastic sea view. Villas and bungalows from 166.000 euro. New project build in Finestrat on a plot of 13.200m2. The project consist in 52 luxury houses 8 ground floor bungalows with 2 bedrooms and 2 bath rooms price from 166.000 euro. 8 bungalows with private roof solarium, price from 170.000 euro. 12 bungalows with private garden an 3 bedrooms and 2 bathrooms and also 12 independent villas with plot ranges from 230-450 m2 and private pool from 255.000 euro. They are build with all the new technologies and with high quality materials panoramic views windows with eclectic blinds solar panel for water heating, floor heating in the bathrooms pre installation of air-condition integrated sanitary ware and shower screen fully fitted kitchen lighting and parking space. The communal area is 5000m2 with 2 pools one 25x12 with a Jacuzzi of 7x7 with a bridge infinity sea views and pool bar. The children pool is of a beach design. There is also a glazed fitness club to enjoy the beautiful views sauna showers toilets natural grass with more than 100 palms and a play park with swings.