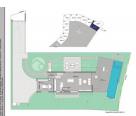

#### **EXTRA**

- Built in wardrobes
- Alarm
- Reinforced door
- Double glazed windows
- Satellite TV
- · Security guard
- Storage room
- Laundry room
- Internet

PROYECTO DE VIVIENDA UNIFAMILIAR CON PISCINA PARCELA RUA-7.1 (CALLE PRAGA), FINESTRAT.

 Total sup.construida
 460,50 m²

 Sup. construida P. sótano
 124,00 m²

 Sup. construida P. baja
 124,00 m²

 Sup. construida P. primera
 22,50 m²

 Terrazas P. Baja
 90.00 m²

 Terrazas P. Primera
 30.00 m²

803,00 m<sup>2</sup>