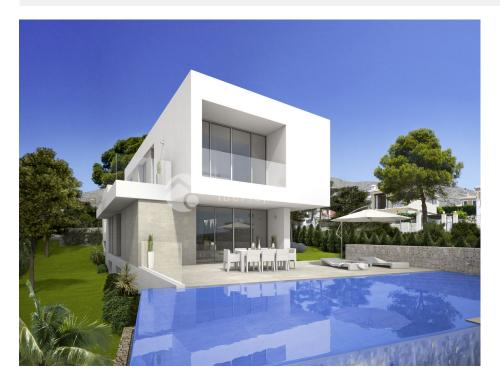

# FINESTRAT (SIERRA CORTINA)

| INFO            |                               |
|-----------------|-------------------------------|
| PRICE:          | 980.000 €                     |
| PROPERTY TYPE:  | Villa                         |
| CITY:           | Finestrat<br>(Sierra Cortina) |
| BEDROOMS:       | 4                             |
| Bathrooms:      | 3                             |
| Build ( m2 ):   | 460                           |
| Plot ( m2 ):    | 803                           |
| Terrace ( m2 ): | 120                           |
| Year:           | 2017                          |
| Floor:          | 2                             |
| Old price       | -                             |

# **DESCRIPTION**

#### **VIEWS**

# GARDEN AND TERRACES

- Covered terrace
- Open terrace
- Exterior lights
- Tennis court
- Automatic watering system
- Fruit trees
- Palm trees
- Fenced
- Stone walls
- Electric gate
- Outdoor kitchen
- Private garden