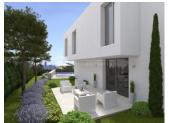

# GARDEN AND TERRACES

- Covered terrace
- Open terrace
- Exterior lights
- Tennis court
- Automatic watering system
- Fruit trees
- Palm trees
- Fenced
- Stone walls
- Electric gate
- Outdoor kitchen
- Private garden