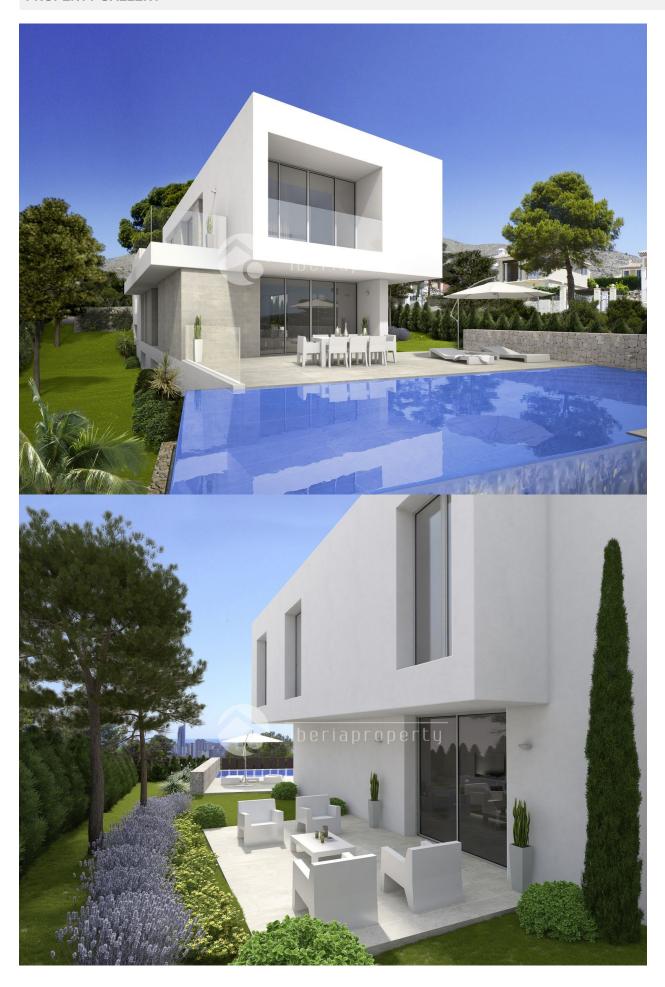

# **DESCRIPTION**

# GARDEN AND TERRACES

- Covered terrace
- Open terrace
- Exterior lights
- Tennis court
- Automatic watering system
- Fruit trees
- Palm trees
- Fenced
- Stone walls
- Electric gate
- Outdoor kitchen
- Private garden