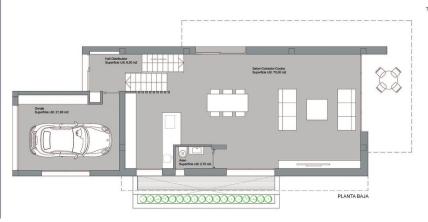

#### **MAIN LIVING AREA**

South west

Not furnished

Garage no Cars: 1

Parking no Cars: 2

• Bathroom en-suite

### **KITCHEN**

- Open kitchen
- Equipped kitchen

 Total sup.construida
 460,50 m²

 Sup. construida P. sótano
 124,00 m²

 Sup. construida P. baja
 124,00 m²

 Sup. construida P. primera
 22,50 m²

 Terrazas P. Baja
 90.00 m²

 Terrazas P. Primera
 30.00 m²

803,00 m<sup>2</sup>