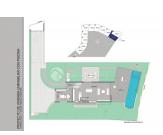

 Total sup.construida
 460,50 m²

 Sup. construida P. sótano
 124,00 m²

 Sup. construida P. baja
 124,00 m²

 Sup. construida P. primera
 22,50 m²

 Terrazas P. Baja
 90.00 m²

 Terrazas P. Primera
 30.00 m²

803,00 m<sup>2</sup>