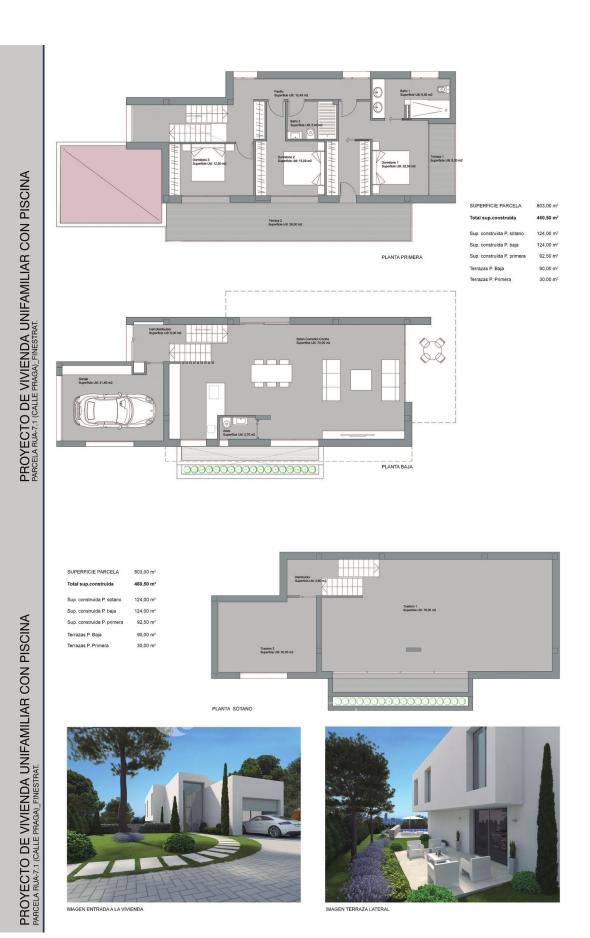

#### **EXTRA**

- Built in wardrobes
- Alarm
- Reinforced door
- Double glazed windows
- Satellite TV
- · Security guard
- Storage room
- Laundry room
- Internet

PROYECTO DE VIVIENDA UNIFAMILIAR CON PISCINA PARCELA RUA-7.1 (CALLE PRAGA), FINESTRAT.

 Total sup.construida
 460,50 m²

 Sup. construida P. sótano
 124,00 m²

 Sup. construida P. baja
 124,00 m²

 Sup. construida P. primera
 22,50 m²

 Terrazas P. Baja
 90.00 m²

 Terrazas P. Primera
 30.00 m²

803,00 m<sup>2</sup>