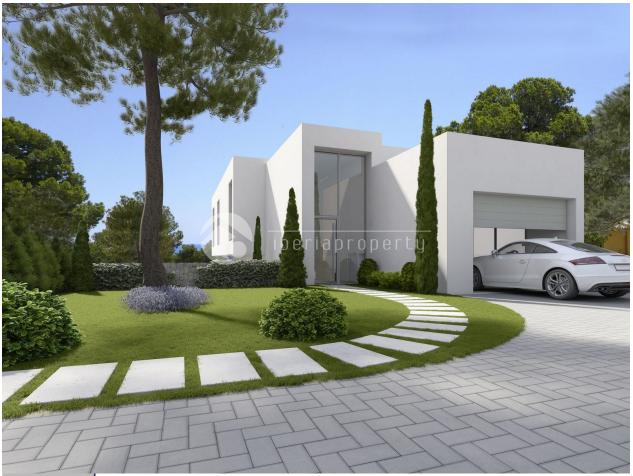

# **DISTANCE TO:**

• Modern

- Panoramic views
- Sea views
- Mountain views

• Central airconditioning

Beach : 2 Km

Airport: 50 Km

Town center : 500 m

#### **ORIENTATION**

#### **FURNITURE**

#### **PARKING**

#### **MAIN LIVING AREA**

South west

Not furnished

Garage no Cars: 1

Parking no Cars: 2

• Bathroom en-suite

#### **FLOARING**

• Tile floors

### **KITCHEN**

- Open kitchen
- Equipped kitchen

# GARDEN AND TERRACES

- Covered terrace
- Open terrace
- Exterior lights
- Tennis court
- Automatic watering system
- Fruit trees
- Palm trees
- Fenced
- Stone walls
- Electric gate
- Outdoor kitchen
- Private garden

#### **EXTRA**

- Built in wardrobes
- Alarm
- Reinforced door
- Double glazed windows
- Satellite TV
- · Security guard
- Storage room
- Laundry room
- Internet







PROYECTO DE VIVIENDA UNIFAMILIAR CON PISCINA PARCELA RUA-7.1 (CALLE PRAGA), FINESTRAT.





 Total sup.construida
 460,50 m²

 Sup. construida P. sótano
 124,00 m²

 Sup. construida P. baja
 124,00 m²

 Sup. construida P. primera
 22,50 m²

 Terrazas P. Baja
 90.00 m²

 Terrazas P. Primera
 30.00 m²

803,00 m<sup>2</sup>





"OUR EXPERIENCE IS YOUR GUARANTEE"