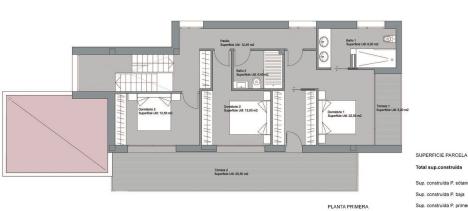

 Total sup.construida
 460,50 m²

 Sup. construida P. sótano
 124,00 m²

 Sup. construida P. baja
 124,00 m²

 Sup. construida P. primera
 22,50 m²

 Terrazas P. Baja
 90.00 m²

 Terrazas P. Primera
 30.00 m²

803,00 m<sup>2</sup>