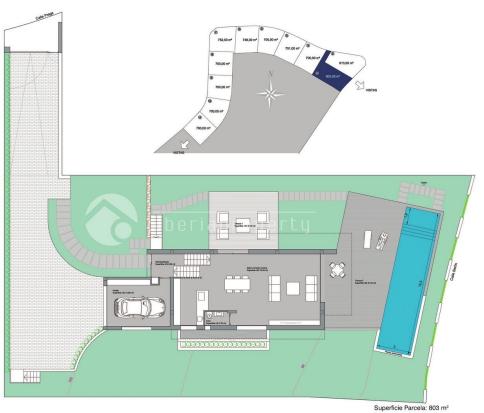

#### **EXTRA**

- Built in wardrobes
- Alarm
- Reinforced door
- Double glazed windows
- Satellite TV
- · Security guard
- Storage room
- Laundry room
- Internet

PROYECTO DE VIVIENDA UNIFAMILIAR CON PISCINA PARCELA RUA-7.1 (CALLE PRAGA), FINESTRAT.

 Total sup.construida
 460,50 m²

 Sup. construida P. sótano
 124,00 m²

 Sup. construida P. baja
 124,00 m²

 Sup. construida P. primera
 22,50 m²

 Terrazas P. Baja
 90.00 m²

 Terrazas P. Primera
 30.00 m²

803,00 m<sup>2</sup>