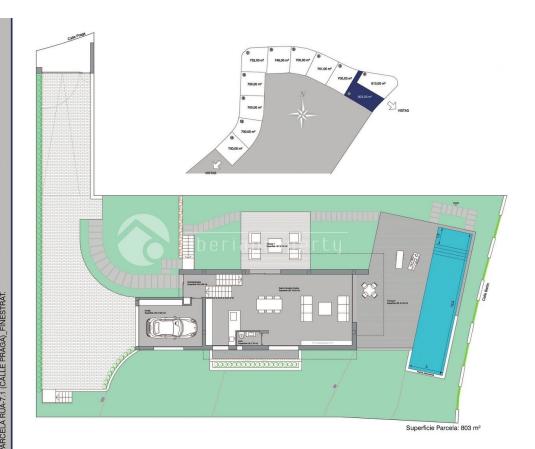

#### **EXTRA**

- Built in wardrobes
- Alarm
- Reinforced door
- Double glazed windows
- Satellite TV
- · Security guard
- Storage room
- Laundry room
- Internet

PROYECTO DE VIVIENDA UNIFAMILIAR CON PISCINA PARCELA RUA-7.1 (CALLE PRAGA), FINESTRAT.

 Total sup.construida
 460,50 m²

 Sup. construida P. sótano
 124,00 m²

 Sup. construida P. baja
 124,00 m²

 Sup. construida P. primera
 22,50 m²

 Terrazas P. Baja
 90.00 m²

 Terrazas P. Primera
 30.00 m²

803,00 m<sup>2</sup>