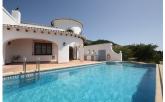

## **DESCRIPTION**

Beautifull villa with panoramic views to Benitachell. It is distributed on 3 levels. It consists of an underbuilt with 1 bedroom, 1 bathroom and storage room. ground floor, entrance hall, living-dining room, kitchen, 2 bedrooms, 1 bathroom, naya with open views. Top floor with 1 bedroom, 1 dressing room, 1 bathroom, private terrace with open views, heated swimming pool of 8 X 4, terrace barbeque area. (Included in the price is a new kitchen with an estimate up to 5.000.-€, 2 parking with independent access and fenced pot.