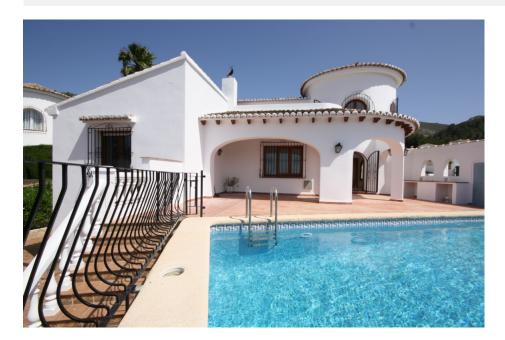

## **DESCRIPTION**

Beautifull villa with panoramic views to Benitachell. It is distributed on 3 levels. It consists of an underbuilt with 1 bedroom, 1 bathroom and storage room. ground floor, entrance hall, living-dining room, kitchen, 2 bedrooms, 1 bathroom, naya with open views. Top floor with 1 bedroom, 1 dressing room, 1 bathroom, private terrace with open views, heated swimming pool of 8 X 4, terrace barbeque area. (Included in the price is a new kitchen with an estimate up to 5.000.-€, 2 parking with independent access and fenced pot.