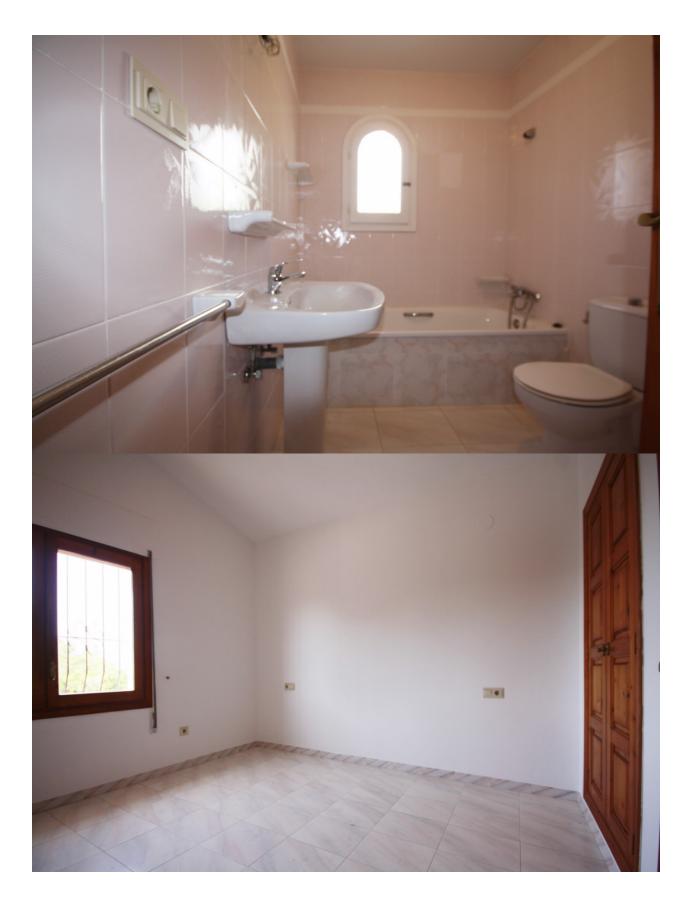

## **DESCRIPTION**

Beautifull villa with panoramic views to Benitachell. It is distributed on 3 levels. It consists of an underbuilt with 1 bedroom, 1 bathroom and storage room. ground floor, entrance hall, living-dining room, kitchen, 2 bedrooms, 1 bathroom, naya with open views. Top floor with 1 bedroom, 1 dressing room, 1 bathroom, private terrace with open views, heated swimming pool of 8 X 4, terrace barbeque area. (Included in the price is a new kitchen with an estimate up to 5.000.-€, 2 parking with independent access and fenced pot.