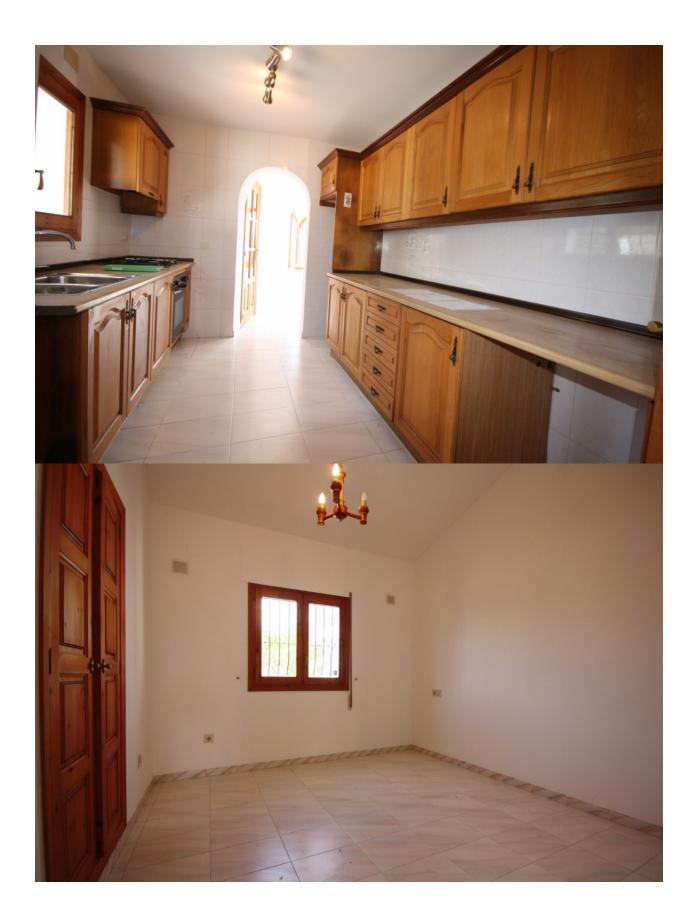

## **DESCRIPTION**

Beautifull villa with panoramic views to Benitachell. It is distributed on 3 levels. It consists of an underbuilt with 1 bedroom, 1 bathroom and storage room. ground floor, entrance hall, living-dining room, kitchen, 2 bedrooms, 1 bathroom, naya with open views. Top floor with 1 bedroom, 1 dressing room, 1 bathroom, private terrace with open views, heated swimming pool of 8 X 4, terrace barbeque area. (Included in the price is a new kitchen with an estimate up to 5.000.-€, 2 parking with independent access and fenced pot.