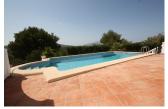

## **DESCRIPTION**

Beautifull villa with panoramic views to Benitachell. It is distributed on 3 levels. It consists of an underbuilt with 1 bedroom, 1 bathroom and storage room. ground floor, entrance hall, living-dining room, kitchen, 2 bedrooms, 1 bathroom, naya with open views. Top floor with 1 bedroom, 1 dressing room, 1 bathroom, private terrace with open views, heated swimming pool of 8 X 4, terrace barbeque area. (Included in the price is a new kitchen with an estimate up to 5.000.-€, 2 parking with independent access and fenced pot.