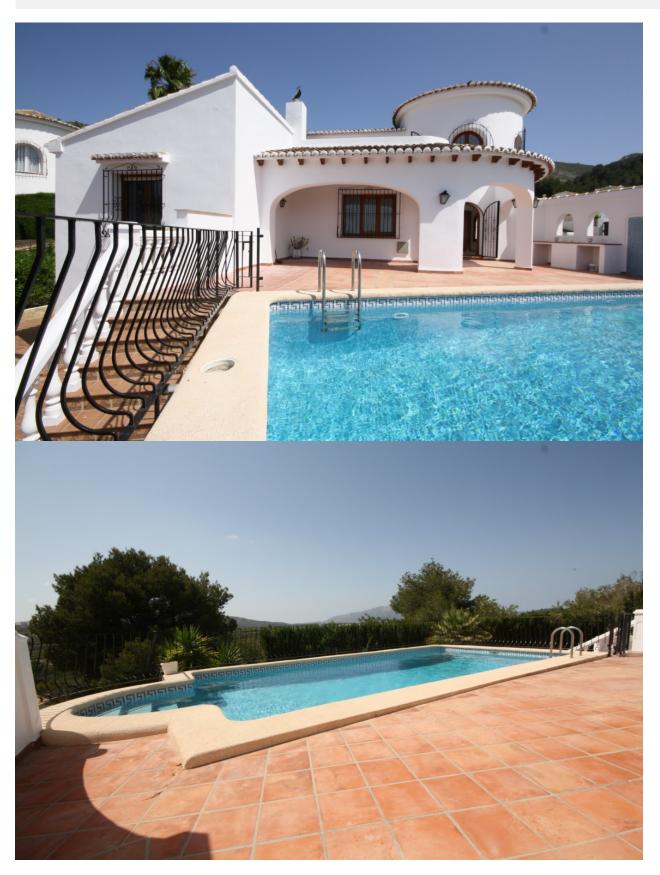

## **DESCRIPTION**

Beautifull villa with panoramic views to Benitachell. It is distributed on 3 levels. It consists of an underbuilt with 1 bedroom, 1 bathroom and storage room. ground floor, entrance hall, living-dining room, kitchen, 2 bedrooms, 1 bathroom, naya with open views. Top floor with 1 bedroom, 1 dressing room, 1 bathroom, private terrace with open views, heated swimming pool of 8 X 4, terrace barbeque area. (Included in the price is a new kitchen with an estimate up to 5.000.-€, 2 parking with independent access and fenced pot.