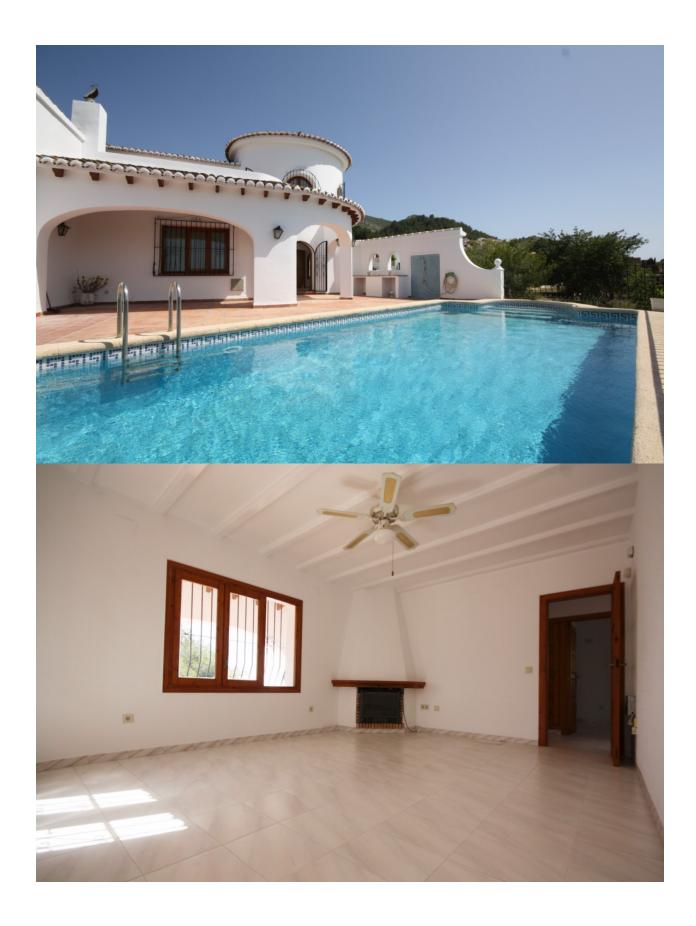

## **DESCRIPTION**

Beautifull villa with panoramic views to Benitachell. It is distributed on 3 levels. It consists of an underbuilt with 1 bedroom, 1 bathroom and storage room. ground floor, entrance hall, living-dining room, kitchen, 2 bedrooms, 1 bathroom, naya with open views. Top floor with 1 bedroom, 1 dressing room, 1 bathroom, private terrace with open views, heated swimming pool of 8 X 4, terrace barbeque area. (Included in the price is a new kitchen with an estimate up to 5.000.-€, 2 parking with independent access and fenced pot.